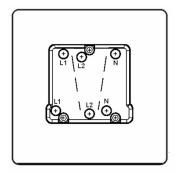

## **LRXTPSB-SBW**

Linea-Rondo CFX Satin Brass Frame/Satin Brass Front 1 gang 10A Triple Pole Rocker White/White

Item Image

Dimensions

| Primary Range                                                                                                                                   | Linea-Rondo CFX                                                                                                                                                                                                                 |                                                                                                                                                                                     |
|-------------------------------------------------------------------------------------------------------------------------------------------------|---------------------------------------------------------------------------------------------------------------------------------------------------------------------------------------------------------------------------------|-------------------------------------------------------------------------------------------------------------------------------------------------------------------------------------|
| Insert Type                                                                                                                                     | 1 gang 10A Triple Pole Rocker                                                                                                                                                                                                   |                                                                                                                                                                                     |
| Plate Finish                                                                                                                                    | Linea-Rondo CFX Satin Brass Frame/Satin Brass                                                                                                                                                                                   |                                                                                                                                                                                     |
| Insert Colour                                                                                                                                   | White/White                                                                                                                                                                                                                     |                                                                                                                                                                                     |
| EAN13 Barcode                                                                                                                                   | 5017504450502                                                                                                                                                                                                                   |                                                                                                                                                                                     |
| Dimensions (Nominal)                                                                                                                            | Single: Height = 91.5mm Width = 91.5mm Depth = 4.0mm                                                                                                                                                                            |                                                                                                                                                                                     |
| Fixing Hole Centres                                                                                                                             | Box Fixing = 60.3mm Grid Fixing = CFX Clips                                                                                                                                                                                     |                                                                                                                                                                                     |
| Minimum Wall Box Depth                                                                                                                          | 25mm                                                                                                                                                                                                                            |                                                                                                                                                                                     |
| Switched Poles                                                                                                                                  | Triple                                                                                                                                                                                                                          |                                                                                                                                                                                     |
| Current Rating                                                                                                                                  | 10A                                                                                                                                                                                                                             |                                                                                                                                                                                     |
| Voltage                                                                                                                                         | 220/250V AC                                                                                                                                                                                                                     |                                                                                                                                                                                     |
| Maximum Load                                                                                                                                    | 10 Amp resistive                                                                                                                                                                                                                |                                                                                                                                                                                     |
| Mains Frequency                                                                                                                                 | 50Hz                                                                                                                                                                                                                            |                                                                                                                                                                                     |
| IP Rating                                                                                                                                       | IP2XD                                                                                                                                                                                                                           |                                                                                                                                                                                     |
| Contact Gap Minimum                                                                                                                             | 3mm                                                                                                                                                                                                                             |                                                                                                                                                                                     |
| Terminal Capacity 1                                                                                                                             | 5 x 1mm2                                                                                                                                                                                                                        |                                                                                                                                                                                     |
| Terminal Capacity 2                                                                                                                             | 4 x 1.5mm2                                                                                                                                                                                                                      |                                                                                                                                                                                     |
| Terminal Capacity 3                                                                                                                             | 1 x 2.5mm2                                                                                                                                                                                                                      |                                                                                                                                                                                     |
| Terminal Capacity 4                                                                                                                             | 1 x 4mm2 Multi-strand                                                                                                                                                                                                           |                                                                                                                                                                                     |
| Terminal Capacity 5                                                                                                                             | 1 x 6mm2                                                                                                                                                                                                                        |                                                                                                                                                                                     |
| Earth Terminal Capacity 1                                                                                                                       | 5 x 1mm2                                                                                                                                                                                                                        |                                                                                                                                                                                     |
| Earth Terminal Capacity 2                                                                                                                       | 4 x 1.5mm2                                                                                                                                                                                                                      |                                                                                                                                                                                     |
| Earth Terminal Capacity 3                                                                                                                       | 3 x 2.5mm2                                                                                                                                                                                                                      |                                                                                                                                                                                     |
| Earth Terminal Capacity 4                                                                                                                       | 1 x 4mm2 Multi-strand                                                                                                                                                                                                           |                                                                                                                                                                                     |
| Earth Terminal Capacity 5                                                                                                                       | 1 x 6mm2                                                                                                                                                                                                                        |                                                                                                                                                                                     |
| Product Class 1                                                                                                                                 | Must be earthed                                                                                                                                                                                                                 |                                                                                                                                                                                     |
| Ambient Operating Temperature                                                                                                                   | -5° to +40°C                                                                                                                                                                                                                    |                                                                                                                                                                                     |
| Recommended Location                                                                                                                            | Internal Use Only                                                                                                                                                                                                               |                                                                                                                                                                                     |
| Maximum Installation Altitude                                                                                                                   | 2000m                                                                                                                                                                                                                           |                                                                                                                                                                                     |
| Standard/Approval                                                                                                                               | BS EN 60669-1                                                                                                                                                                                                                   |                                                                                                                                                                                     |
| Patents and Trademarks                                                                                                                          | Linea is a Registered Trade Mark No 2398665 CFX is a Registered Trade Mark No 2398667 Patent No. GB 2383375B Community Trd Mark No. 002906428 Linea-Rondo CFX is a UK Registered Design Certificate No: R21=2106349 SS2=2106350 |                                                                                                                                                                                     |
| All products listed conform to current British or<br>European standard and the product information is<br>correct at the time of going to press. | All accessories are manufactured under an accredited BS EN ISO 9001 : 2015 Quality Management System.                                                                                                                           | It is the policy of the company to improve products as part of our development programme.  Therefore, we reserve the right to alter designs and dimposions without price positions. |