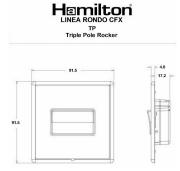

## **LRXTPSB-SBW**

Linea-Rondo CFX Satin Brass Frame/Satin Brass Front 1 gang 10A Triple Pole Rocker White/White

Item Image

Dimensions

| Primary Range                                                                                                                                   | Linea-Rondo CFX                                                                                                                                                                                                                 |                                                                                                                                                                                     |
|-------------------------------------------------------------------------------------------------------------------------------------------------|---------------------------------------------------------------------------------------------------------------------------------------------------------------------------------------------------------------------------------|-------------------------------------------------------------------------------------------------------------------------------------------------------------------------------------|
| Insert Type                                                                                                                                     | 1 gang 10A Triple Pole Rocker                                                                                                                                                                                                   |                                                                                                                                                                                     |
| Plate Finish                                                                                                                                    | Linea-Rondo CFX Satin Brass Frame/Satin Brass                                                                                                                                                                                   |                                                                                                                                                                                     |
| Insert Colour                                                                                                                                   | White/White                                                                                                                                                                                                                     |                                                                                                                                                                                     |
| EAN13 Barcode                                                                                                                                   | 5017504450502                                                                                                                                                                                                                   |                                                                                                                                                                                     |
| Dimensions (Nominal)                                                                                                                            | Single: Height = 91.5mm Width = 91.5mm Depth = 4.0mm                                                                                                                                                                            |                                                                                                                                                                                     |
| Fixing Hole Centres                                                                                                                             | Box Fixing = 60.3mm Grid Fixing = CFX Clips                                                                                                                                                                                     |                                                                                                                                                                                     |
| Minimum Wall Box Depth                                                                                                                          | 25mm                                                                                                                                                                                                                            |                                                                                                                                                                                     |
| Switched Poles                                                                                                                                  | Triple                                                                                                                                                                                                                          |                                                                                                                                                                                     |
| Current Rating                                                                                                                                  | 10A                                                                                                                                                                                                                             |                                                                                                                                                                                     |
| Voltage                                                                                                                                         | 220/250V AC                                                                                                                                                                                                                     |                                                                                                                                                                                     |
| Maximum Load                                                                                                                                    | 10 Amp resistive                                                                                                                                                                                                                |                                                                                                                                                                                     |
| Mains Frequency                                                                                                                                 | 50Hz                                                                                                                                                                                                                            |                                                                                                                                                                                     |
| IP Rating                                                                                                                                       | IP2XD                                                                                                                                                                                                                           |                                                                                                                                                                                     |
| Contact Gap Minimum                                                                                                                             | 3mm                                                                                                                                                                                                                             |                                                                                                                                                                                     |
| Terminal Capacity 1                                                                                                                             | 5 x 1mm2                                                                                                                                                                                                                        |                                                                                                                                                                                     |
| Terminal Capacity 2                                                                                                                             | 4 x 1.5mm2                                                                                                                                                                                                                      |                                                                                                                                                                                     |
| Terminal Capacity 3                                                                                                                             | 1 x 2.5mm2                                                                                                                                                                                                                      |                                                                                                                                                                                     |
| Terminal Capacity 4                                                                                                                             | 1 x 4mm2 Multi-strand                                                                                                                                                                                                           |                                                                                                                                                                                     |
| Terminal Capacity 5                                                                                                                             | 1 x 6mm2                                                                                                                                                                                                                        |                                                                                                                                                                                     |
| Earth Terminal Capacity 1                                                                                                                       | 5 x 1mm2                                                                                                                                                                                                                        |                                                                                                                                                                                     |
| Earth Terminal Capacity 2                                                                                                                       | 4 x 1.5mm2                                                                                                                                                                                                                      |                                                                                                                                                                                     |
| Earth Terminal Capacity 3                                                                                                                       | 3 x 2.5mm2                                                                                                                                                                                                                      |                                                                                                                                                                                     |
| Earth Terminal Capacity 4                                                                                                                       | 1 x 4mm2 Multi-strand                                                                                                                                                                                                           |                                                                                                                                                                                     |
| Earth Terminal Capacity 5                                                                                                                       | 1 x 6mm2                                                                                                                                                                                                                        |                                                                                                                                                                                     |
| Product Class 1                                                                                                                                 | Must be earthed                                                                                                                                                                                                                 |                                                                                                                                                                                     |
| Ambient Operating Temperature                                                                                                                   | -5° to +40°C                                                                                                                                                                                                                    |                                                                                                                                                                                     |
| Recommended Location                                                                                                                            | Internal Use Only                                                                                                                                                                                                               |                                                                                                                                                                                     |
| Maximum Installation Altitude                                                                                                                   | 2000m                                                                                                                                                                                                                           |                                                                                                                                                                                     |
| Standard/Approval                                                                                                                               | BS EN 60669-1                                                                                                                                                                                                                   |                                                                                                                                                                                     |
| Patents and Trademarks                                                                                                                          | Linea is a Registered Trade Mark No 2398665 CFX is a Registered Trade Mark No 2398667 Patent No. GB 2383375B Community Trd Mark No. 002906428 Linea-Rondo CFX is a UK Registered Design Certificate No: R21=2106349 SS2=2106350 |                                                                                                                                                                                     |
| All products listed conform to current British or<br>European standard and the product information is<br>correct at the time of going to press. | All accessories are manufactured under an accredited BS EN ISO 9001 : 2015 Quality Management System.                                                                                                                           | It is the policy of the company to improve products as part of our development programme.  Therefore, we reserve the right to alter designs and dimposions without price positions. |