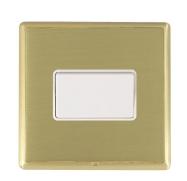

## **LRXTPSB-SBW**

Linea-Rondo CFX Satin Brass Frame/Satin Brass Front 1 gang 10A Triple Pole Rocker White/White

Item Image

Dimensions

| Primary Range                                                                                                                                   | Linea-Rondo CFX                                                                                                                                                                                                                 |                                                                                                                                                                                     |
|-------------------------------------------------------------------------------------------------------------------------------------------------|---------------------------------------------------------------------------------------------------------------------------------------------------------------------------------------------------------------------------------|-------------------------------------------------------------------------------------------------------------------------------------------------------------------------------------|
| Insert Type                                                                                                                                     | 1 gang 10A Triple Pole Rocker                                                                                                                                                                                                   |                                                                                                                                                                                     |
| Plate Finish                                                                                                                                    | Linea-Rondo CFX Satin Brass Frame/Satin Brass                                                                                                                                                                                   |                                                                                                                                                                                     |
| Insert Colour                                                                                                                                   | White/White                                                                                                                                                                                                                     |                                                                                                                                                                                     |
| EAN13 Barcode                                                                                                                                   | 5017504450502                                                                                                                                                                                                                   |                                                                                                                                                                                     |
| Dimensions (Nominal)                                                                                                                            | Single: Height = 91.5mm Width = 91.5mm Depth = 4.0mm                                                                                                                                                                            |                                                                                                                                                                                     |
| Fixing Hole Centres                                                                                                                             | Box Fixing = 60.3mm Grid Fixing = CFX Clips                                                                                                                                                                                     |                                                                                                                                                                                     |
| Minimum Wall Box Depth                                                                                                                          | 25mm                                                                                                                                                                                                                            |                                                                                                                                                                                     |
| Switched Poles                                                                                                                                  | Triple                                                                                                                                                                                                                          |                                                                                                                                                                                     |
| Current Rating                                                                                                                                  | 10A                                                                                                                                                                                                                             |                                                                                                                                                                                     |
| Voltage                                                                                                                                         | 220/250V AC                                                                                                                                                                                                                     |                                                                                                                                                                                     |
| Maximum Load                                                                                                                                    | 10 Amp resistive                                                                                                                                                                                                                |                                                                                                                                                                                     |
| Mains Frequency                                                                                                                                 | 50Hz                                                                                                                                                                                                                            |                                                                                                                                                                                     |
| IP Rating                                                                                                                                       | IP2XD                                                                                                                                                                                                                           |                                                                                                                                                                                     |
| Contact Gap Minimum                                                                                                                             | 3mm                                                                                                                                                                                                                             |                                                                                                                                                                                     |
| Terminal Capacity 1                                                                                                                             | 5 x 1mm2                                                                                                                                                                                                                        |                                                                                                                                                                                     |
| Terminal Capacity 2                                                                                                                             | 4 x 1.5mm2                                                                                                                                                                                                                      |                                                                                                                                                                                     |
| Terminal Capacity 3                                                                                                                             | 1 x 2.5mm2                                                                                                                                                                                                                      |                                                                                                                                                                                     |
| Terminal Capacity 4                                                                                                                             | 1 x 4mm2 Multi-strand                                                                                                                                                                                                           |                                                                                                                                                                                     |
| Terminal Capacity 5                                                                                                                             | 1 x 6mm2                                                                                                                                                                                                                        |                                                                                                                                                                                     |
| Earth Terminal Capacity 1                                                                                                                       | 5 x 1mm2                                                                                                                                                                                                                        |                                                                                                                                                                                     |
| Earth Terminal Capacity 2                                                                                                                       | 4 x 1.5mm2                                                                                                                                                                                                                      |                                                                                                                                                                                     |
| Earth Terminal Capacity 3                                                                                                                       | 3 x 2.5mm2                                                                                                                                                                                                                      |                                                                                                                                                                                     |
| Earth Terminal Capacity 4                                                                                                                       | 1 x 4mm2 Multi-strand                                                                                                                                                                                                           |                                                                                                                                                                                     |
| Earth Terminal Capacity 5                                                                                                                       | 1 x 6mm2                                                                                                                                                                                                                        |                                                                                                                                                                                     |
| Product Class 1                                                                                                                                 | Must be earthed                                                                                                                                                                                                                 |                                                                                                                                                                                     |
| Ambient Operating Temperature                                                                                                                   | -5° to +40°C                                                                                                                                                                                                                    |                                                                                                                                                                                     |
| Recommended Location                                                                                                                            | Internal Use Only                                                                                                                                                                                                               |                                                                                                                                                                                     |
| Maximum Installation Altitude                                                                                                                   | 2000m                                                                                                                                                                                                                           |                                                                                                                                                                                     |
| Standard/Approval                                                                                                                               | BS EN 60669-1                                                                                                                                                                                                                   |                                                                                                                                                                                     |
| Patents and Trademarks                                                                                                                          | Linea is a Registered Trade Mark No 2398665 CFX is a Registered Trade Mark No 2398667 Patent No. GB 2383375B Community Trd Mark No. 002906428 Linea-Rondo CFX is a UK Registered Design Certificate No: R21=2106349 SS2=2106350 |                                                                                                                                                                                     |
| All products listed conform to current British or<br>European standard and the product information is<br>correct at the time of going to press. | All accessories are manufactured under an accredited BS EN ISO 9001 : 2015 Quality Management System.                                                                                                                           | It is the policy of the company to improve products as part of our development programme.  Therefore, we reserve the right to alter designs and dimposions without price positions. |