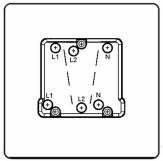

## **LRXTPPB-SBB**

Linea-Rondo CFX Polished Brass Frame/Satin Brass Front 1 gang 10A Triple Pole Rocker Black/Black

| Primary Range                                                                                                                                   | Linea-Rondo CFX                                                                                                                                                                                                                 |                                                                                                                                                                                  |
|-------------------------------------------------------------------------------------------------------------------------------------------------|---------------------------------------------------------------------------------------------------------------------------------------------------------------------------------------------------------------------------------|----------------------------------------------------------------------------------------------------------------------------------------------------------------------------------|
| Insert Type                                                                                                                                     | 1 gang 10A Triple Pole Rocker                                                                                                                                                                                                   |                                                                                                                                                                                  |
| Plate Finish                                                                                                                                    | Linea-Rondo CFX Polished Brass Frame/Satin Brass                                                                                                                                                                                |                                                                                                                                                                                  |
| Insert Colour                                                                                                                                   | Black/Black                                                                                                                                                                                                                     |                                                                                                                                                                                  |
| EAN13 Barcode                                                                                                                                   | 5017504411503                                                                                                                                                                                                                   |                                                                                                                                                                                  |
| Dimensions (Nominal)                                                                                                                            | Single: Height = 91.5mm Width = 91.5mm Depth = 4.0mm                                                                                                                                                                            |                                                                                                                                                                                  |
| Fixing Hole Centres                                                                                                                             | Box Fixing = 60.3mm Grid Fixing = CFX Clips                                                                                                                                                                                     |                                                                                                                                                                                  |
| Minimum Wall Box Depth                                                                                                                          | 25mm                                                                                                                                                                                                                            |                                                                                                                                                                                  |
| Switched Poles                                                                                                                                  | Triple                                                                                                                                                                                                                          |                                                                                                                                                                                  |
| Current Rating                                                                                                                                  | 10A                                                                                                                                                                                                                             |                                                                                                                                                                                  |
| Voltage                                                                                                                                         | 220/250V AC                                                                                                                                                                                                                     |                                                                                                                                                                                  |
| Maximum Load                                                                                                                                    | 10 Amp resistive                                                                                                                                                                                                                |                                                                                                                                                                                  |
| Mains Frequency                                                                                                                                 | 50Hz                                                                                                                                                                                                                            |                                                                                                                                                                                  |
| IP Rating                                                                                                                                       | IP2XD                                                                                                                                                                                                                           |                                                                                                                                                                                  |
| Contact Gap Minimum                                                                                                                             | 3mm                                                                                                                                                                                                                             |                                                                                                                                                                                  |
| Terminal Capacity 1                                                                                                                             | 5 x 1mm2                                                                                                                                                                                                                        |                                                                                                                                                                                  |
| Terminal Capacity 2                                                                                                                             | 4 x 1.5mm2                                                                                                                                                                                                                      |                                                                                                                                                                                  |
| Terminal Capacity 3                                                                                                                             | 1 x 2.5mm2                                                                                                                                                                                                                      |                                                                                                                                                                                  |
| Terminal Capacity 4                                                                                                                             | 1 x 4mm2 Multi-strand                                                                                                                                                                                                           |                                                                                                                                                                                  |
| Terminal Capacity 5                                                                                                                             | 1 x 6mm2                                                                                                                                                                                                                        |                                                                                                                                                                                  |
| Earth Terminal Capacity 1                                                                                                                       | 5 x 1mm2                                                                                                                                                                                                                        |                                                                                                                                                                                  |
| Earth Terminal Capacity 2                                                                                                                       | 4 x 1.5mm2                                                                                                                                                                                                                      |                                                                                                                                                                                  |
| Earth Terminal Capacity 3                                                                                                                       | 3 x 2.5mm2                                                                                                                                                                                                                      |                                                                                                                                                                                  |
| Earth Terminal Capacity 4                                                                                                                       | 1 x 4mm2 Multi-strand                                                                                                                                                                                                           |                                                                                                                                                                                  |
| Earth Terminal Capacity 5                                                                                                                       | 1 x 6mm2                                                                                                                                                                                                                        |                                                                                                                                                                                  |
| Product Class 1                                                                                                                                 | Must be earthed                                                                                                                                                                                                                 |                                                                                                                                                                                  |
| Ambient Operating Temperature                                                                                                                   | -5° to +40°C                                                                                                                                                                                                                    |                                                                                                                                                                                  |
| Recommended Location                                                                                                                            | Internal Use Only                                                                                                                                                                                                               |                                                                                                                                                                                  |
| Maximum Installation Altitude                                                                                                                   | 2000m                                                                                                                                                                                                                           |                                                                                                                                                                                  |
| Standard/Approval                                                                                                                               | BS EN 60669-1                                                                                                                                                                                                                   |                                                                                                                                                                                  |
| Patents and Trademarks                                                                                                                          | Linea is a Registered Trade Mark No 2398665 CFX is a Registered Trade Mark No 2398667 Patent No. GB 2383375B Community Trd Mark No. 002906428 Linea-Rondo CFX is a UK Registered Design Certificate No: R21=2106349 SS2=2106350 |                                                                                                                                                                                  |
| All products listed conform to current British or<br>European standard and the product information is<br>correct at the time of going to press. | All accessories are manufactured under an accredited BS EN ISO 9001 : 2015 Quality Management System.                                                                                                                           | It is the policy of the company to improve products as part of our development programme.  Therefore, we reserve the right to alter designs and dimensions without prior notice. |
|                                                                                                                                                 |                                                                                                                                                                                                                                 |                                                                                                                                                                                  |