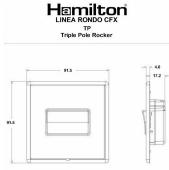

## **LRXTPPB-SBB**

Linea-Rondo CFX Polished Brass Frame/Satin Brass Front 1 gang 10A Triple Pole Rocker Black/Black

| Primary Range                                                                                                                                   | Linea-Rondo CFX                                                                                                                                                                                                                 |                                                                                                                                                                                  |
|-------------------------------------------------------------------------------------------------------------------------------------------------|---------------------------------------------------------------------------------------------------------------------------------------------------------------------------------------------------------------------------------|----------------------------------------------------------------------------------------------------------------------------------------------------------------------------------|
| Insert Type                                                                                                                                     | 1 gang 10A Triple Pole Rocker                                                                                                                                                                                                   |                                                                                                                                                                                  |
| Plate Finish                                                                                                                                    | Linea-Rondo CFX Polished Brass Frame/Satin Brass                                                                                                                                                                                |                                                                                                                                                                                  |
| Insert Colour                                                                                                                                   | Black/Black                                                                                                                                                                                                                     |                                                                                                                                                                                  |
| EAN13 Barcode                                                                                                                                   | 5017504411503                                                                                                                                                                                                                   |                                                                                                                                                                                  |
| Dimensions (Nominal)                                                                                                                            | Single: Height = 91.5mm Width = 91.5mm Depth = 4.0mm                                                                                                                                                                            |                                                                                                                                                                                  |
| Fixing Hole Centres                                                                                                                             | Box Fixing = 60.3mm Grid Fixing = CFX Clips                                                                                                                                                                                     |                                                                                                                                                                                  |
| Minimum Wall Box Depth                                                                                                                          | 25mm                                                                                                                                                                                                                            |                                                                                                                                                                                  |
| Switched Poles                                                                                                                                  | Triple                                                                                                                                                                                                                          |                                                                                                                                                                                  |
| Current Rating                                                                                                                                  | 10A                                                                                                                                                                                                                             |                                                                                                                                                                                  |
| Voltage                                                                                                                                         | 220/250V AC                                                                                                                                                                                                                     |                                                                                                                                                                                  |
| Maximum Load                                                                                                                                    | 10 Amp resistive                                                                                                                                                                                                                |                                                                                                                                                                                  |
| Mains Frequency                                                                                                                                 | 50Hz                                                                                                                                                                                                                            |                                                                                                                                                                                  |
| IP Rating                                                                                                                                       | IP2XD                                                                                                                                                                                                                           |                                                                                                                                                                                  |
| Contact Gap Minimum                                                                                                                             | 3mm                                                                                                                                                                                                                             |                                                                                                                                                                                  |
| Terminal Capacity 1                                                                                                                             | 5 x 1mm2                                                                                                                                                                                                                        |                                                                                                                                                                                  |
| Terminal Capacity 2                                                                                                                             | 4 x 1.5mm2                                                                                                                                                                                                                      |                                                                                                                                                                                  |
| Terminal Capacity 3                                                                                                                             | 1 x 2.5mm2                                                                                                                                                                                                                      |                                                                                                                                                                                  |
| Terminal Capacity 4                                                                                                                             | 1 x 4mm2 Multi-strand                                                                                                                                                                                                           |                                                                                                                                                                                  |
| Terminal Capacity 5                                                                                                                             | 1 x 6mm2                                                                                                                                                                                                                        |                                                                                                                                                                                  |
| Earth Terminal Capacity 1                                                                                                                       | 5 x 1mm2                                                                                                                                                                                                                        |                                                                                                                                                                                  |
| Earth Terminal Capacity 2                                                                                                                       | 4 x 1.5mm2                                                                                                                                                                                                                      |                                                                                                                                                                                  |
| Earth Terminal Capacity 3                                                                                                                       | 3 x 2.5mm2                                                                                                                                                                                                                      |                                                                                                                                                                                  |
| Earth Terminal Capacity 4                                                                                                                       | 1 x 4mm2 Multi-strand                                                                                                                                                                                                           |                                                                                                                                                                                  |
| Earth Terminal Capacity 5                                                                                                                       | 1 x 6mm2                                                                                                                                                                                                                        |                                                                                                                                                                                  |
| Product Class 1                                                                                                                                 | Must be earthed                                                                                                                                                                                                                 |                                                                                                                                                                                  |
| Ambient Operating Temperature                                                                                                                   | -5° to +40°C                                                                                                                                                                                                                    |                                                                                                                                                                                  |
| Recommended Location                                                                                                                            | Internal Use Only                                                                                                                                                                                                               |                                                                                                                                                                                  |
| Maximum Installation Altitude                                                                                                                   | 2000m                                                                                                                                                                                                                           |                                                                                                                                                                                  |
| Standard/Approval                                                                                                                               | BS EN 60669-1                                                                                                                                                                                                                   |                                                                                                                                                                                  |
| Patents and Trademarks                                                                                                                          | Linea is a Registered Trade Mark No 2398665 CFX is a Registered Trade Mark No 2398667 Patent No. GB 2383375B Community Trd Mark No. 002906428 Linea-Rondo CFX is a UK Registered Design Certificate No: R21=2106349 SS2=2106350 |                                                                                                                                                                                  |
| All products listed conform to current British or<br>European standard and the product information is<br>correct at the time of going to press. | All accessories are manufactured under an accredited BS EN ISO 9001 : 2015 Quality Management System.                                                                                                                           | It is the policy of the company to improve products as part of our development programme.  Therefore, we reserve the right to alter designs and dimensions without prior notice. |
|                                                                                                                                                 |                                                                                                                                                                                                                                 |                                                                                                                                                                                  |