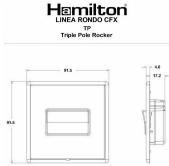

## **LRXTPPB-ABB**

Linea-Rondo CFX Polished Brass Frame/Antique Brass Front 1 gang 10A Triple Pole Rocker Black/Black

Item Image

Dimensions

| Primary Range                                                                                                                                   | Linea-Rondo CFX                                                                                                                                                                                                                 |                                                                                                                                                                                          |
|-------------------------------------------------------------------------------------------------------------------------------------------------|---------------------------------------------------------------------------------------------------------------------------------------------------------------------------------------------------------------------------------|------------------------------------------------------------------------------------------------------------------------------------------------------------------------------------------|
| Insert Type                                                                                                                                     | 1 gang 10A Triple Pole Rocker                                                                                                                                                                                                   |                                                                                                                                                                                          |
| Plate Finish                                                                                                                                    | Linea-Rondo CFX Polished Brass Frame/Antique Brass                                                                                                                                                                              |                                                                                                                                                                                          |
| Insert Colour                                                                                                                                   | Black/Black                                                                                                                                                                                                                     |                                                                                                                                                                                          |
| EAN13 Barcode                                                                                                                                   | 5017504421502                                                                                                                                                                                                                   |                                                                                                                                                                                          |
| Dimensions (Nominal)                                                                                                                            | Single: Height = 91.5mm Width = 91.5mm Depth = 4.0mm                                                                                                                                                                            |                                                                                                                                                                                          |
| Fixing Hole Centres                                                                                                                             | Box Fixing = 60.3mm Grid Fixing = CFX Clips                                                                                                                                                                                     |                                                                                                                                                                                          |
| Minimum Wall Box Depth                                                                                                                          | 25mm                                                                                                                                                                                                                            |                                                                                                                                                                                          |
| Switched Poles                                                                                                                                  | Triple                                                                                                                                                                                                                          |                                                                                                                                                                                          |
| Current Rating                                                                                                                                  | 10A                                                                                                                                                                                                                             |                                                                                                                                                                                          |
| Voltage                                                                                                                                         | 220/250V AC                                                                                                                                                                                                                     |                                                                                                                                                                                          |
| Maximum Load                                                                                                                                    | 10 Amp resistive                                                                                                                                                                                                                |                                                                                                                                                                                          |
| Mains Frequency                                                                                                                                 | 50Hz                                                                                                                                                                                                                            |                                                                                                                                                                                          |
| IP Rating                                                                                                                                       | IP2XD                                                                                                                                                                                                                           |                                                                                                                                                                                          |
| Contact Gap Minimum                                                                                                                             | 3mm                                                                                                                                                                                                                             |                                                                                                                                                                                          |
| Terminal Capacity 1                                                                                                                             | 5 x 1mm2                                                                                                                                                                                                                        |                                                                                                                                                                                          |
| Terminal Capacity 2                                                                                                                             | 4 x 1.5mm2                                                                                                                                                                                                                      |                                                                                                                                                                                          |
| Terminal Capacity 3                                                                                                                             | 1 x 2.5mm2                                                                                                                                                                                                                      |                                                                                                                                                                                          |
| Terminal Capacity 4                                                                                                                             | 1 x 4mm2 Multi-strand                                                                                                                                                                                                           |                                                                                                                                                                                          |
| Terminal Capacity 5                                                                                                                             | 1 x 6mm2                                                                                                                                                                                                                        |                                                                                                                                                                                          |
| Earth Terminal Capacity 1                                                                                                                       | 5 x 1mm2                                                                                                                                                                                                                        |                                                                                                                                                                                          |
| Earth Terminal Capacity 2                                                                                                                       | 4 x 1.5mm2                                                                                                                                                                                                                      |                                                                                                                                                                                          |
| Earth Terminal Capacity 3                                                                                                                       | 3 x 2.5mm2                                                                                                                                                                                                                      |                                                                                                                                                                                          |
| Earth Terminal Capacity 4                                                                                                                       | 1 x 4mm2 Multi-strand                                                                                                                                                                                                           |                                                                                                                                                                                          |
| Earth Terminal Capacity 5                                                                                                                       | 1 x 6mm2                                                                                                                                                                                                                        |                                                                                                                                                                                          |
| Product Class 1                                                                                                                                 | Must be earthed                                                                                                                                                                                                                 |                                                                                                                                                                                          |
| Ambient Operating Temperature                                                                                                                   | -5° to +40°C                                                                                                                                                                                                                    |                                                                                                                                                                                          |
| Recommended Location                                                                                                                            | Internal Use Only                                                                                                                                                                                                               |                                                                                                                                                                                          |
| Maximum Installation Altitude                                                                                                                   | 2000m                                                                                                                                                                                                                           |                                                                                                                                                                                          |
| Standard/Approval                                                                                                                               | BS EN 60669-1                                                                                                                                                                                                                   |                                                                                                                                                                                          |
| Patents and Trademarks                                                                                                                          | Linea is a Registered Trade Mark No 2398665 CFX is a Registered Trade Mark No 2398667 Patent No. GB 2383375B Community Trd Mark No. 002906428 Linea-Rondo CFX is a UK Registered Design Certificate No: R21=2106349 SS2=2106350 |                                                                                                                                                                                          |
| All products listed conform to current British or<br>European standard and the product information is<br>correct at the time of going to press. | All accessories are manufactured under an accredited BS EN ISO 9001 : 2015 Quality Management System.                                                                                                                           | It is the policy of the company to improve products<br>as part of our development programme.<br>Therefore, we reserve the right to alter designs<br>and dimensions without prior notice. |