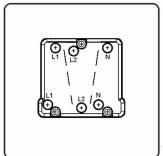

## **LRXTPPB-ABB**

Linea-Rondo CFX Polished Brass Frame/Antique Brass Front 1 gang 10A Triple Pole Rocker Black/Black

Item Image

Dimensions

| Primary Range                                                                                                                                   | Linea-Rondo CFX                                                                                                                                                                                                                 |                                                                                                                                                                                          |
|-------------------------------------------------------------------------------------------------------------------------------------------------|---------------------------------------------------------------------------------------------------------------------------------------------------------------------------------------------------------------------------------|------------------------------------------------------------------------------------------------------------------------------------------------------------------------------------------|
| Insert Type                                                                                                                                     | 1 gang 10A Triple Pole Rocker                                                                                                                                                                                                   |                                                                                                                                                                                          |
| Plate Finish                                                                                                                                    | Linea-Rondo CFX Polished Brass Frame/Antique Brass                                                                                                                                                                              |                                                                                                                                                                                          |
| Insert Colour                                                                                                                                   | Black/Black                                                                                                                                                                                                                     |                                                                                                                                                                                          |
| EAN13 Barcode                                                                                                                                   | 5017504421502                                                                                                                                                                                                                   |                                                                                                                                                                                          |
| Dimensions (Nominal)                                                                                                                            | Single: Height = 91.5mm Width = 91.5mm Depth = 4.0mm                                                                                                                                                                            |                                                                                                                                                                                          |
| Fixing Hole Centres                                                                                                                             | Box Fixing = 60.3mm Grid Fixing = CFX Clips                                                                                                                                                                                     |                                                                                                                                                                                          |
| Minimum Wall Box Depth                                                                                                                          | 25mm                                                                                                                                                                                                                            |                                                                                                                                                                                          |
| Switched Poles                                                                                                                                  | Triple                                                                                                                                                                                                                          |                                                                                                                                                                                          |
| Current Rating                                                                                                                                  | 10A                                                                                                                                                                                                                             |                                                                                                                                                                                          |
| Voltage                                                                                                                                         | 220/250V AC                                                                                                                                                                                                                     |                                                                                                                                                                                          |
| Maximum Load                                                                                                                                    | 10 Amp resistive                                                                                                                                                                                                                |                                                                                                                                                                                          |
| Mains Frequency                                                                                                                                 | 50Hz                                                                                                                                                                                                                            |                                                                                                                                                                                          |
| IP Rating                                                                                                                                       | IP2XD                                                                                                                                                                                                                           |                                                                                                                                                                                          |
| Contact Gap Minimum                                                                                                                             | 3mm                                                                                                                                                                                                                             |                                                                                                                                                                                          |
| Terminal Capacity 1                                                                                                                             | 5 x 1mm2                                                                                                                                                                                                                        |                                                                                                                                                                                          |
| Terminal Capacity 2                                                                                                                             | 4 x 1.5mm2                                                                                                                                                                                                                      |                                                                                                                                                                                          |
| Terminal Capacity 3                                                                                                                             | 1 x 2.5mm2                                                                                                                                                                                                                      |                                                                                                                                                                                          |
| Terminal Capacity 4                                                                                                                             | 1 x 4mm2 Multi-strand                                                                                                                                                                                                           |                                                                                                                                                                                          |
| Terminal Capacity 5                                                                                                                             | 1 x 6mm2                                                                                                                                                                                                                        |                                                                                                                                                                                          |
| Earth Terminal Capacity 1                                                                                                                       | 5 x 1mm2                                                                                                                                                                                                                        |                                                                                                                                                                                          |
| Earth Terminal Capacity 2                                                                                                                       | 4 x 1.5mm2                                                                                                                                                                                                                      |                                                                                                                                                                                          |
| Earth Terminal Capacity 3                                                                                                                       | 3 x 2.5mm2                                                                                                                                                                                                                      |                                                                                                                                                                                          |
| Earth Terminal Capacity 4                                                                                                                       | 1 x 4mm2 Multi-strand                                                                                                                                                                                                           |                                                                                                                                                                                          |
| Earth Terminal Capacity 5                                                                                                                       | 1 x 6mm2                                                                                                                                                                                                                        |                                                                                                                                                                                          |
| Product Class 1                                                                                                                                 | Must be earthed                                                                                                                                                                                                                 |                                                                                                                                                                                          |
| Ambient Operating Temperature                                                                                                                   | -5° to +40°C                                                                                                                                                                                                                    |                                                                                                                                                                                          |
| Recommended Location                                                                                                                            | Internal Use Only                                                                                                                                                                                                               |                                                                                                                                                                                          |
| Maximum Installation Altitude                                                                                                                   | 2000m                                                                                                                                                                                                                           |                                                                                                                                                                                          |
| Standard/Approval                                                                                                                               | BS EN 60669-1                                                                                                                                                                                                                   |                                                                                                                                                                                          |
| Patents and Trademarks                                                                                                                          | Linea is a Registered Trade Mark No 2398665 CFX is a Registered Trade Mark No 2398667 Patent No. GB 2383375B Community Trd Mark No. 002906428 Linea-Rondo CFX is a UK Registered Design Certificate No: R21=2106349 SS2=2106350 |                                                                                                                                                                                          |
| All products listed conform to current British or<br>European standard and the product information is<br>correct at the time of going to press. | All accessories are manufactured under an accredited BS EN ISO 9001 : 2015 Quality Management System.                                                                                                                           | It is the policy of the company to improve products<br>as part of our development programme.<br>Therefore, we reserve the right to alter designs<br>and dimensions without prior notice. |