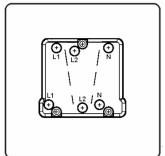

## **LRXTPBK-BKB**

Linea-Rondo CFX Black Nickel Frame/Black Nickel Front 1 gang 10A Triple Pole Rocker Black/Black

Item Image

Dimensions

| Primary Range                                                                                                                                   | Linea-Rondo CFX                                                                                                                                                                                                                 |                                                                                                                                                                                          |
|-------------------------------------------------------------------------------------------------------------------------------------------------|---------------------------------------------------------------------------------------------------------------------------------------------------------------------------------------------------------------------------------|------------------------------------------------------------------------------------------------------------------------------------------------------------------------------------------|
| Insert Type                                                                                                                                     | 1 gang 10A Triple Pole Rocker                                                                                                                                                                                                   |                                                                                                                                                                                          |
| Plate Finish                                                                                                                                    | Linea-Rondo CFX Black Nickel Frame/Black Nickel                                                                                                                                                                                 |                                                                                                                                                                                          |
| Insert Colour                                                                                                                                   | Black/Black                                                                                                                                                                                                                     |                                                                                                                                                                                          |
| EAN13 Barcode                                                                                                                                   | 5017504531508                                                                                                                                                                                                                   |                                                                                                                                                                                          |
| Dimensions (Nominal)                                                                                                                            | Single: Height = 91.5mm Width = 91.5mm Depth = 4.0mm                                                                                                                                                                            |                                                                                                                                                                                          |
| Fixing Hole Centres                                                                                                                             | Box Fixing = 60.3mm Grid Fixing = CFX Clips                                                                                                                                                                                     |                                                                                                                                                                                          |
| Minimum Wall Box Depth                                                                                                                          | 25mm                                                                                                                                                                                                                            |                                                                                                                                                                                          |
| Switched Poles                                                                                                                                  | Triple                                                                                                                                                                                                                          |                                                                                                                                                                                          |
| Current Rating                                                                                                                                  | 10A                                                                                                                                                                                                                             |                                                                                                                                                                                          |
| Voltage                                                                                                                                         | 220/250V AC                                                                                                                                                                                                                     |                                                                                                                                                                                          |
| Maximum Load                                                                                                                                    | 10 Amp resistive                                                                                                                                                                                                                |                                                                                                                                                                                          |
| Mains Frequency                                                                                                                                 | 50Hz                                                                                                                                                                                                                            |                                                                                                                                                                                          |
| IP Rating                                                                                                                                       | IP2XD                                                                                                                                                                                                                           |                                                                                                                                                                                          |
| Contact Gap Minimum                                                                                                                             | 3mm                                                                                                                                                                                                                             |                                                                                                                                                                                          |
| Terminal Capacity 1                                                                                                                             | 5 x 1mm2                                                                                                                                                                                                                        |                                                                                                                                                                                          |
| Terminal Capacity 2                                                                                                                             | 4 x 1.5mm2                                                                                                                                                                                                                      |                                                                                                                                                                                          |
| Terminal Capacity 3                                                                                                                             | 1 x 2.5mm2                                                                                                                                                                                                                      |                                                                                                                                                                                          |
| Terminal Capacity 4                                                                                                                             | 1 x 4mm2 Multi-strand                                                                                                                                                                                                           |                                                                                                                                                                                          |
| Terminal Capacity 5                                                                                                                             | 1 x 6mm2                                                                                                                                                                                                                        |                                                                                                                                                                                          |
| Earth Terminal Capacity 1                                                                                                                       | 5 x 1mm2                                                                                                                                                                                                                        |                                                                                                                                                                                          |
| Earth Terminal Capacity 2                                                                                                                       | 4 x 1.5mm2                                                                                                                                                                                                                      |                                                                                                                                                                                          |
| Earth Terminal Capacity 3                                                                                                                       | 3 x 2.5mm2                                                                                                                                                                                                                      |                                                                                                                                                                                          |
| Earth Terminal Capacity 4                                                                                                                       | 1 x 4mm2 Multi-strand                                                                                                                                                                                                           |                                                                                                                                                                                          |
| Earth Terminal Capacity 5                                                                                                                       | 1 x 6mm2                                                                                                                                                                                                                        |                                                                                                                                                                                          |
| Product Class 1                                                                                                                                 | Must be earthed                                                                                                                                                                                                                 |                                                                                                                                                                                          |
| Ambient Operating Temperature                                                                                                                   | -5° to +40°C                                                                                                                                                                                                                    |                                                                                                                                                                                          |
| Recommended Location                                                                                                                            | Internal Use Only                                                                                                                                                                                                               |                                                                                                                                                                                          |
| Maximum Installation Altitude                                                                                                                   | 2000m                                                                                                                                                                                                                           |                                                                                                                                                                                          |
| Standard/Approval                                                                                                                               | BS EN 60669-1                                                                                                                                                                                                                   |                                                                                                                                                                                          |
| Patents and Trademarks                                                                                                                          | Linea is a Registered Trade Mark No 2398665 CFX is a Registered Trade Mark No 2398667 Patent No. GB 2383375B Community Trd Mark No. 002906428 Linea-Rondo CFX is a UK Registered Design Certificate No: R21=2106349 SS2=2106350 |                                                                                                                                                                                          |
| All products listed conform to current British or<br>European standard and the product information is<br>correct at the time of going to press. | All accessories are manufactured under an accredited BS EN ISO 9001 : 2015 Quality Management System.                                                                                                                           | It is the policy of the company to improve products<br>as part of our development programme.<br>Therefore, we reserve the right to alter designs<br>and dimensions without prior notice. |
|                                                                                                                                                 |                                                                                                                                                                                                                                 |                                                                                                                                                                                          |