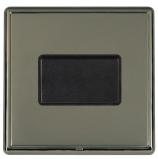

## **LRXTPBK-BKB**

Linea-Rondo CFX Black Nickel Frame/Black Nickel Front 1 gang 10A Triple Pole Rocker Black/Black

Item Image

Dimensions

| Primary Range                                                                                                                                   | Linea-Rondo CFX                                                                                                                                                                                                                 |                                                                                                                                                                                          |
|-------------------------------------------------------------------------------------------------------------------------------------------------|---------------------------------------------------------------------------------------------------------------------------------------------------------------------------------------------------------------------------------|------------------------------------------------------------------------------------------------------------------------------------------------------------------------------------------|
| Insert Type                                                                                                                                     | 1 gang 10A Triple Pole Rocker                                                                                                                                                                                                   |                                                                                                                                                                                          |
| Plate Finish                                                                                                                                    | Linea-Rondo CFX Black Nickel Frame/Black Nickel                                                                                                                                                                                 |                                                                                                                                                                                          |
| Insert Colour                                                                                                                                   | Black/Black                                                                                                                                                                                                                     |                                                                                                                                                                                          |
| EAN13 Barcode                                                                                                                                   | 5017504531508                                                                                                                                                                                                                   |                                                                                                                                                                                          |
| Dimensions (Nominal)                                                                                                                            | Single: Height = 91.5mm Width = 91.5mm Depth = 4.0mm                                                                                                                                                                            |                                                                                                                                                                                          |
| Fixing Hole Centres                                                                                                                             | Box Fixing = 60.3mm Grid Fixing = CFX Clips                                                                                                                                                                                     |                                                                                                                                                                                          |
| Minimum Wall Box Depth                                                                                                                          | 25mm                                                                                                                                                                                                                            |                                                                                                                                                                                          |
| Switched Poles                                                                                                                                  | Triple                                                                                                                                                                                                                          |                                                                                                                                                                                          |
| Current Rating                                                                                                                                  | 10A                                                                                                                                                                                                                             |                                                                                                                                                                                          |
| Voltage                                                                                                                                         | 220/250V AC                                                                                                                                                                                                                     |                                                                                                                                                                                          |
| Maximum Load                                                                                                                                    | 10 Amp resistive                                                                                                                                                                                                                |                                                                                                                                                                                          |
| Mains Frequency                                                                                                                                 | 50Hz                                                                                                                                                                                                                            |                                                                                                                                                                                          |
| IP Rating                                                                                                                                       | IP2XD                                                                                                                                                                                                                           |                                                                                                                                                                                          |
| Contact Gap Minimum                                                                                                                             | 3mm                                                                                                                                                                                                                             |                                                                                                                                                                                          |
| Terminal Capacity 1                                                                                                                             | 5 x 1mm2                                                                                                                                                                                                                        |                                                                                                                                                                                          |
| Terminal Capacity 2                                                                                                                             | 4 x 1.5mm2                                                                                                                                                                                                                      |                                                                                                                                                                                          |
| Terminal Capacity 3                                                                                                                             | 1 x 2.5mm2                                                                                                                                                                                                                      |                                                                                                                                                                                          |
| Terminal Capacity 4                                                                                                                             | 1 x 4mm2 Multi-strand                                                                                                                                                                                                           |                                                                                                                                                                                          |
| Terminal Capacity 5                                                                                                                             | 1 x 6mm2                                                                                                                                                                                                                        |                                                                                                                                                                                          |
| Earth Terminal Capacity 1                                                                                                                       | 5 x 1mm2                                                                                                                                                                                                                        |                                                                                                                                                                                          |
| Earth Terminal Capacity 2                                                                                                                       | 4 x 1.5mm2                                                                                                                                                                                                                      |                                                                                                                                                                                          |
| Earth Terminal Capacity 3                                                                                                                       | 3 x 2.5mm2                                                                                                                                                                                                                      |                                                                                                                                                                                          |
| Earth Terminal Capacity 4                                                                                                                       | 1 x 4mm2 Multi-strand                                                                                                                                                                                                           |                                                                                                                                                                                          |
| Earth Terminal Capacity 5                                                                                                                       | 1 x 6mm2                                                                                                                                                                                                                        |                                                                                                                                                                                          |
| Product Class 1                                                                                                                                 | Must be earthed                                                                                                                                                                                                                 |                                                                                                                                                                                          |
| Ambient Operating Temperature                                                                                                                   | -5° to +40°C                                                                                                                                                                                                                    |                                                                                                                                                                                          |
| Recommended Location                                                                                                                            | Internal Use Only                                                                                                                                                                                                               |                                                                                                                                                                                          |
| Maximum Installation Altitude                                                                                                                   | 2000m                                                                                                                                                                                                                           |                                                                                                                                                                                          |
| Standard/Approval                                                                                                                               | BS EN 60669-1                                                                                                                                                                                                                   |                                                                                                                                                                                          |
| Patents and Trademarks                                                                                                                          | Linea is a Registered Trade Mark No 2398665 CFX is a Registered Trade Mark No 2398667 Patent No. GB 2383375B Community Trd Mark No. 002906428 Linea-Rondo CFX is a UK Registered Design Certificate No: R21=2106349 SS2=2106350 |                                                                                                                                                                                          |
| All products listed conform to current British or<br>European standard and the product information is<br>correct at the time of going to press. | All accessories are manufactured under an accredited BS EN ISO 9001 : 2015 Quality Management System.                                                                                                                           | It is the policy of the company to improve products<br>as part of our development programme.<br>Therefore, we reserve the right to alter designs<br>and dimensions without prior notice. |
|                                                                                                                                                 |                                                                                                                                                                                                                                 |                                                                                                                                                                                          |