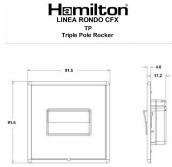

## **LRXTPBK-BKB**

Linea-Rondo CFX Black Nickel Frame/Black Nickel Front 1 gang 10A Triple Pole Rocker Black/Black

Item Image

Dimensions

| Primary Range                                                                                                                                   | Linea-Rondo CFX                                                                                                                                                                                                                 |                                                                                                                                                                                          |
|-------------------------------------------------------------------------------------------------------------------------------------------------|---------------------------------------------------------------------------------------------------------------------------------------------------------------------------------------------------------------------------------|------------------------------------------------------------------------------------------------------------------------------------------------------------------------------------------|
| Insert Type                                                                                                                                     | 1 gang 10A Triple Pole Rocker                                                                                                                                                                                                   |                                                                                                                                                                                          |
| Plate Finish                                                                                                                                    | Linea-Rondo CFX Black Nickel Frame/Black Nickel                                                                                                                                                                                 |                                                                                                                                                                                          |
| Insert Colour                                                                                                                                   | Black/Black                                                                                                                                                                                                                     |                                                                                                                                                                                          |
| EAN13 Barcode                                                                                                                                   | 5017504531508                                                                                                                                                                                                                   |                                                                                                                                                                                          |
| Dimensions (Nominal)                                                                                                                            | Single: Height = 91.5mm Width = 91.5mm Depth = 4.0mm                                                                                                                                                                            |                                                                                                                                                                                          |
| Fixing Hole Centres                                                                                                                             | Box Fixing = 60.3mm Grid Fixing = CFX Clips                                                                                                                                                                                     |                                                                                                                                                                                          |
| Minimum Wall Box Depth                                                                                                                          | 25mm                                                                                                                                                                                                                            |                                                                                                                                                                                          |
| Switched Poles                                                                                                                                  | Triple                                                                                                                                                                                                                          |                                                                                                                                                                                          |
| Current Rating                                                                                                                                  | 10A                                                                                                                                                                                                                             |                                                                                                                                                                                          |
| Voltage                                                                                                                                         | 220/250V AC                                                                                                                                                                                                                     |                                                                                                                                                                                          |
| Maximum Load                                                                                                                                    | 10 Amp resistive                                                                                                                                                                                                                |                                                                                                                                                                                          |
| Mains Frequency                                                                                                                                 | 50Hz                                                                                                                                                                                                                            |                                                                                                                                                                                          |
| IP Rating                                                                                                                                       | IP2XD                                                                                                                                                                                                                           |                                                                                                                                                                                          |
| Contact Gap Minimum                                                                                                                             | 3mm                                                                                                                                                                                                                             |                                                                                                                                                                                          |
| Terminal Capacity 1                                                                                                                             | 5 x 1mm2                                                                                                                                                                                                                        |                                                                                                                                                                                          |
| Terminal Capacity 2                                                                                                                             | 4 x 1.5mm2                                                                                                                                                                                                                      |                                                                                                                                                                                          |
| Terminal Capacity 3                                                                                                                             | 1 x 2.5mm2                                                                                                                                                                                                                      |                                                                                                                                                                                          |
| Terminal Capacity 4                                                                                                                             | 1 x 4mm2 Multi-strand                                                                                                                                                                                                           |                                                                                                                                                                                          |
| Terminal Capacity 5                                                                                                                             | 1 x 6mm2                                                                                                                                                                                                                        |                                                                                                                                                                                          |
| Earth Terminal Capacity 1                                                                                                                       | 5 x 1mm2                                                                                                                                                                                                                        |                                                                                                                                                                                          |
| Earth Terminal Capacity 2                                                                                                                       | 4 x 1.5mm2                                                                                                                                                                                                                      |                                                                                                                                                                                          |
| Earth Terminal Capacity 3                                                                                                                       | 3 x 2.5mm2                                                                                                                                                                                                                      |                                                                                                                                                                                          |
| Earth Terminal Capacity 4                                                                                                                       | 1 x 4mm2 Multi-strand                                                                                                                                                                                                           |                                                                                                                                                                                          |
| Earth Terminal Capacity 5                                                                                                                       | 1 x 6mm2                                                                                                                                                                                                                        |                                                                                                                                                                                          |
| Product Class 1                                                                                                                                 | Must be earthed                                                                                                                                                                                                                 |                                                                                                                                                                                          |
| Ambient Operating Temperature                                                                                                                   | -5° to +40°C                                                                                                                                                                                                                    |                                                                                                                                                                                          |
| Recommended Location                                                                                                                            | Internal Use Only                                                                                                                                                                                                               |                                                                                                                                                                                          |
| Maximum Installation Altitude                                                                                                                   | 2000m                                                                                                                                                                                                                           |                                                                                                                                                                                          |
| Standard/Approval                                                                                                                               | BS EN 60669-1                                                                                                                                                                                                                   |                                                                                                                                                                                          |
| Patents and Trademarks                                                                                                                          | Linea is a Registered Trade Mark No 2398665 CFX is a Registered Trade Mark No 2398667 Patent No. GB 2383375B Community Trd Mark No. 002906428 Linea-Rondo CFX is a UK Registered Design Certificate No: R21=2106349 SS2=2106350 |                                                                                                                                                                                          |
| All products listed conform to current British or<br>European standard and the product information is<br>correct at the time of going to press. | All accessories are manufactured under an accredited BS EN ISO 9001 : 2015 Quality Management System.                                                                                                                           | It is the policy of the company to improve products<br>as part of our development programme.<br>Therefore, we reserve the right to alter designs<br>and dimensions without prior notice. |
|                                                                                                                                                 |                                                                                                                                                                                                                                 |                                                                                                                                                                                          |