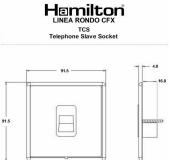

#### **LRXTCSSN-BSW**

Linea-Rondo CFX Satin Nickel Frame/Bright Steel Front 1 gang Telephone Slave White

Item Image

#### **Dimensions**

|                                                                                                                                                 | ie Pin 1 to Pin 1 ; Pin 2 to Pin 2 ; etc. as shown in the diagram above.                                                                                                                                                        |                                                                                                                                                                                  |
|-------------------------------------------------------------------------------------------------------------------------------------------------|---------------------------------------------------------------------------------------------------------------------------------------------------------------------------------------------------------------------------------|----------------------------------------------------------------------------------------------------------------------------------------------------------------------------------|
| Primary Range                                                                                                                                   | Linea-Rondo CFX                                                                                                                                                                                                                 |                                                                                                                                                                                  |
| Insert Type                                                                                                                                     | 1 gang Telephone Slave                                                                                                                                                                                                          |                                                                                                                                                                                  |
| Plate Finish                                                                                                                                    | Linea-Rondo CFX Satin Nickel Frame/Bright Steel                                                                                                                                                                                 |                                                                                                                                                                                  |
| Insert Colour                                                                                                                                   | White                                                                                                                                                                                                                           |                                                                                                                                                                                  |
| EAN13 Barcode                                                                                                                                   | 5017504540654                                                                                                                                                                                                                   |                                                                                                                                                                                  |
| Dimensions (Nominal)                                                                                                                            | Single: Height = 91.5mm Width = 91.5mm Depth = 4.0mm                                                                                                                                                                            |                                                                                                                                                                                  |
| Fixing Hole Centres                                                                                                                             | Box Fixing = 60.3mm Grid Fixing = CFX Clips                                                                                                                                                                                     |                                                                                                                                                                                  |
| Minimum Wall Box Depth                                                                                                                          | 25mm                                                                                                                                                                                                                            |                                                                                                                                                                                  |
| Switched Poles                                                                                                                                  | N/A                                                                                                                                                                                                                             |                                                                                                                                                                                  |
| IP Rating                                                                                                                                       | IP2XD                                                                                                                                                                                                                           |                                                                                                                                                                                  |
| Contact Gap Minimum                                                                                                                             | N/A                                                                                                                                                                                                                             |                                                                                                                                                                                  |
| Earth Terminal Capacity 1                                                                                                                       | 5 x 1mm2                                                                                                                                                                                                                        |                                                                                                                                                                                  |
| Earth Terminal Capacity 2                                                                                                                       | 4 x 1.5mm2                                                                                                                                                                                                                      |                                                                                                                                                                                  |
| Earth Terminal Capacity 3                                                                                                                       | 3 x 2.5mm2                                                                                                                                                                                                                      |                                                                                                                                                                                  |
| Earth Terminal Capacity 4                                                                                                                       | 1 x 4mm2 Multi-strand                                                                                                                                                                                                           |                                                                                                                                                                                  |
| Earth Terminal Capacity 5                                                                                                                       | 1 x 6mm2                                                                                                                                                                                                                        |                                                                                                                                                                                  |
| Product Class 1                                                                                                                                 | Must be earthed (ref BS7671 415.2.1)                                                                                                                                                                                            |                                                                                                                                                                                  |
| Ambient Operating Temperature                                                                                                                   | -5° to +40°C                                                                                                                                                                                                                    |                                                                                                                                                                                  |
| Recommended Location                                                                                                                            | Internal Use Only                                                                                                                                                                                                               |                                                                                                                                                                                  |
| Maximum Installation Altitude                                                                                                                   | 2000m                                                                                                                                                                                                                           |                                                                                                                                                                                  |
| Patents and Trademarks                                                                                                                          | Linea is a Registered Trade Mark No 2398665 CFX is a Registered Trade Mark No 2398667 Patent No. GB 2383375B Community Trd Mark No. 002906428 Linea-Rondo CFX is a UK Registered Design Certificate No: R21=2106349 SS2=2106350 |                                                                                                                                                                                  |
| All products listed conform to current British or<br>European standard and the product information is<br>correct at the time of going to press. | All accessories are manufactured under an accredited BS EN ISO 9001 : 2015 Quality Management System.                                                                                                                           | It is the policy of the company to improve products as part of our development programme.  Therefore, we reserve the right to alter designs and dimensions without prior notice. |
| Illustrations and diagrams are reproduced within the limitations of reproduction and printing                                                   | Due to manufacturing processes we cannot guarantee an exact colour match and shadings of                                                                                                                                        | Correct as at 16 October 2018 04:11 PM<br>E&OE                                                                                                                                   |