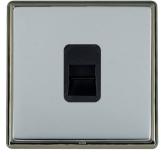

#### **LRXTCSBK-BSB**

Linea-Rondo CFX Black Nickel Frame/Bright Steel Front 1 gang Telephone Slave Black

### Item Image