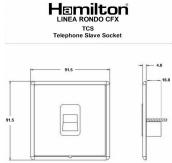

#### Dimensions

| Primary Range                                                                                                                                   | Linea-Rondo CFX                                                                                                                                                                                                                 |                                                                                                                                                                                  |
|-------------------------------------------------------------------------------------------------------------------------------------------------|---------------------------------------------------------------------------------------------------------------------------------------------------------------------------------------------------------------------------------|----------------------------------------------------------------------------------------------------------------------------------------------------------------------------------|
| Insert Type                                                                                                                                     | 1 gang Telephone Slave                                                                                                                                                                                                          |                                                                                                                                                                                  |
| Plate Finish                                                                                                                                    | Linea-Rondo CFX Black Nickel Frame/Bright Steel                                                                                                                                                                                 |                                                                                                                                                                                  |
| Insert Colour                                                                                                                                   | Black                                                                                                                                                                                                                           |                                                                                                                                                                                  |
| EAN13 Barcode                                                                                                                                   | 5017504371654                                                                                                                                                                                                                   |                                                                                                                                                                                  |
| Dimensions (Nominal)                                                                                                                            | Single: Height = 91.5mm Width = 91.5mm Depth = 4.0mm                                                                                                                                                                            |                                                                                                                                                                                  |
| Fixing Hole Centres                                                                                                                             | Box Fixing = 60.3mm Grid Fixing = CFX Clips                                                                                                                                                                                     |                                                                                                                                                                                  |
| Minimum Wall Box Depth                                                                                                                          | 25mm                                                                                                                                                                                                                            |                                                                                                                                                                                  |
| Switched Poles                                                                                                                                  | N/A                                                                                                                                                                                                                             |                                                                                                                                                                                  |
| IP Rating                                                                                                                                       | IP2XD                                                                                                                                                                                                                           |                                                                                                                                                                                  |
| Contact Gap Minimum                                                                                                                             | N/A                                                                                                                                                                                                                             |                                                                                                                                                                                  |
| Earth Terminal Capacity 1                                                                                                                       | 5 x 1mm2                                                                                                                                                                                                                        |                                                                                                                                                                                  |
| Earth Terminal Capacity 2                                                                                                                       | 4 x 1.5mm2                                                                                                                                                                                                                      |                                                                                                                                                                                  |
| Earth Terminal Capacity 3                                                                                                                       | 3 x 2.5mm2                                                                                                                                                                                                                      |                                                                                                                                                                                  |
| Earth Terminal Capacity 4                                                                                                                       | 1 x 4mm2 Multi-strand                                                                                                                                                                                                           |                                                                                                                                                                                  |
| Earth Terminal Capacity 5                                                                                                                       | 1 x 6mm2                                                                                                                                                                                                                        |                                                                                                                                                                                  |
| Product Class 1                                                                                                                                 | Must be earthed (ref BS7671 415.2.1)                                                                                                                                                                                            |                                                                                                                                                                                  |
| Ambient Operating Temperature                                                                                                                   | -5° to +40°C                                                                                                                                                                                                                    |                                                                                                                                                                                  |
| Recommended Location                                                                                                                            | Internal Use Only                                                                                                                                                                                                               |                                                                                                                                                                                  |
| Maximum Installation Altitude                                                                                                                   | 2000m                                                                                                                                                                                                                           |                                                                                                                                                                                  |
| Patents and Trademarks                                                                                                                          | Linea is a Registered Trade Mark No 2398665 CFX is a Registered Trade Mark No 2398667 Patent No. GB 2383375B Community Trd Mark No. 002906428 Linea-Rondo CFX is a UK Registered Design Certificate No: R21=2106349 SS2=2106350 |                                                                                                                                                                                  |
| All products listed conform to current British or<br>European standard and the product information is<br>correct at the time of going to press. | All accessories are manufactured under an accredited BS EN ISO 9001 : 2015 Quality Management System.                                                                                                                           | It is the policy of the company to improve products as part of our development programme.  Therefore, we reserve the right to alter designs and dimensions without prior notice. |
| Illustrations and diagrams are reproduced within the limitations of reproduction and printing                                                   | Due to manufacturing processes we cannot guarantee an exact colour match and shadings of                                                                                                                                        | Correct as at 16 October 2018 04:11 PM<br>E&OE                                                                                                                                   |