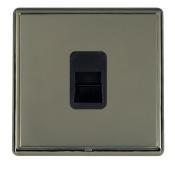

#### **LRXTCSBK-BKB**

Linea-Rondo CFX Black Nickel Frame/Black Nickel Front 1 gang Telephone Slave Black

### Item Image