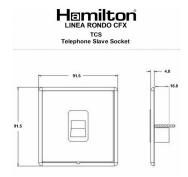

### Wiring

# Pin BT Wiring Schedule Colour Codes: No. Striped Wires 1 GREEN / White 2 BLUE / White 3 ORANGE / White 4 WHITE / Orange 5 WHITE / Blue 6 WHITE / Green Main Wire Colour shown in CAPITALS

Incoming Telephone Cable
On 4 wire systems, Pin 1 and 6
are not connected.

The maximum REN that can be connected to any one exchange line is 4. Any number of sockets may be connected. All sockets are connected in parallel ie Pin 1 to Pin 1; Pin 2 to Pin 2; etc. as shown in the diagram above.