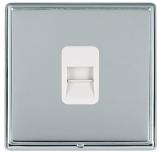

#### **LRXTCSBC-BSW**

Linea-Rondo CFX Bright Chrome Frame/Bright Steel Front 1 gang Telephone Slave White

## Item Image