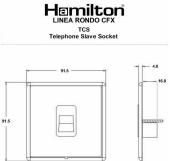

#### Dimensions

|                                                                                                                                                 | the diagram above.                                                                                                                                                                                                              |                                                                                                                                                                                  |
|-------------------------------------------------------------------------------------------------------------------------------------------------|---------------------------------------------------------------------------------------------------------------------------------------------------------------------------------------------------------------------------------|----------------------------------------------------------------------------------------------------------------------------------------------------------------------------------|
| Primary Range                                                                                                                                   | Linea-Rondo CFX                                                                                                                                                                                                                 |                                                                                                                                                                                  |
| Insert Type                                                                                                                                     | 1 gang Telephone Slave                                                                                                                                                                                                          |                                                                                                                                                                                  |
| Plate Finish                                                                                                                                    | Linea-Rondo CFX Bright Chrome Frame/Bright Steel                                                                                                                                                                                |                                                                                                                                                                                  |
| Insert Colour                                                                                                                                   | White                                                                                                                                                                                                                           |                                                                                                                                                                                  |
| EAN13 Barcode                                                                                                                                   | 5017504500658                                                                                                                                                                                                                   |                                                                                                                                                                                  |
| Dimensions (Nominal)                                                                                                                            | Single: Height = 91.5mm Width = 91.5mm Depth = 4.0mm                                                                                                                                                                            |                                                                                                                                                                                  |
| Fixing Hole Centres                                                                                                                             | Box Fixing = 60.3mm Grid Fixing = CFX Clips                                                                                                                                                                                     |                                                                                                                                                                                  |
| Minimum Wall Box Depth                                                                                                                          | 25mm                                                                                                                                                                                                                            |                                                                                                                                                                                  |
| Switched Poles                                                                                                                                  | N/A                                                                                                                                                                                                                             |                                                                                                                                                                                  |
| IP Rating                                                                                                                                       | IP2XD                                                                                                                                                                                                                           |                                                                                                                                                                                  |
| Contact Gap Minimum                                                                                                                             | N/A                                                                                                                                                                                                                             |                                                                                                                                                                                  |
| Earth Terminal Capacity 1                                                                                                                       | 5 x 1mm2                                                                                                                                                                                                                        |                                                                                                                                                                                  |
| Earth Terminal Capacity 2                                                                                                                       | 4 x 1.5mm2                                                                                                                                                                                                                      |                                                                                                                                                                                  |
| Earth Terminal Capacity 3                                                                                                                       | 3 x 2.5mm2                                                                                                                                                                                                                      |                                                                                                                                                                                  |
| Earth Terminal Capacity 4                                                                                                                       | 1 x 4mm2 Multi-strand                                                                                                                                                                                                           |                                                                                                                                                                                  |
| Earth Terminal Capacity 5                                                                                                                       | 1 x 6mm2                                                                                                                                                                                                                        |                                                                                                                                                                                  |
| Product Class 1                                                                                                                                 | Must be earthed (ref BS7671 415.2.1)                                                                                                                                                                                            |                                                                                                                                                                                  |
| Ambient Operating Temperature                                                                                                                   | -5° to +40°C                                                                                                                                                                                                                    |                                                                                                                                                                                  |
| Recommended Location                                                                                                                            | Internal Use Only                                                                                                                                                                                                               |                                                                                                                                                                                  |
| Maximum Installation Altitude                                                                                                                   | 2000m                                                                                                                                                                                                                           |                                                                                                                                                                                  |
| Patents and Trademarks                                                                                                                          | Linea is a Registered Trade Mark No 2398665 CFX is a Registered Trade Mark No 2398667 Patent No. GB 2383375B Community Trd Mark No. 002906428 Linea-Rondo CFX is a UK Registered Design Certificate No: R21=2106349 SS2=2106350 |                                                                                                                                                                                  |
| All products listed conform to current British or<br>European standard and the product information is<br>correct at the time of going to press. | All accessories are manufactured under an accredited BS EN ISO 9001 : 2015 Quality Management System.                                                                                                                           | It is the policy of the company to improve products as part of our development programme.  Therefore, we reserve the right to alter designs and dimensions without prior notice. |
| Illustrations and diagrams are reproduced within the limitations of reproduction and printing                                                   | Due to manufacturing processes we cannot guarantee an exact colour match and shadings of cortain finishes.                                                                                                                      | Correct as at 16 October 2018 04:11 PM<br>E&OE                                                                                                                                   |