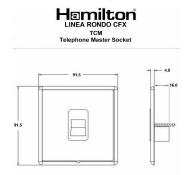

#### Dimensions

| Linea-Rondo CFX                                                                                                                                                                                                                 |                                                                                                                                                                                                                                                                                                                                                                                                                                                                                                                                                                                                                               |
|---------------------------------------------------------------------------------------------------------------------------------------------------------------------------------------------------------------------------------|-------------------------------------------------------------------------------------------------------------------------------------------------------------------------------------------------------------------------------------------------------------------------------------------------------------------------------------------------------------------------------------------------------------------------------------------------------------------------------------------------------------------------------------------------------------------------------------------------------------------------------|
| 1 gang Telephone Master                                                                                                                                                                                                         |                                                                                                                                                                                                                                                                                                                                                                                                                                                                                                                                                                                                                               |
| Linea-Rondo CFX Black Nickel Frame/Polished Brass                                                                                                                                                                               |                                                                                                                                                                                                                                                                                                                                                                                                                                                                                                                                                                                                                               |
| Black                                                                                                                                                                                                                           |                                                                                                                                                                                                                                                                                                                                                                                                                                                                                                                                                                                                                               |
| 5017504381646                                                                                                                                                                                                                   |                                                                                                                                                                                                                                                                                                                                                                                                                                                                                                                                                                                                                               |
| Single: Height = 91.5mm Width = 91.5mm Depth = 4.0mm                                                                                                                                                                            |                                                                                                                                                                                                                                                                                                                                                                                                                                                                                                                                                                                                                               |
| Box Fixing = 60.3mm Grid Fixing = CFX Clips                                                                                                                                                                                     |                                                                                                                                                                                                                                                                                                                                                                                                                                                                                                                                                                                                                               |
| 25mm                                                                                                                                                                                                                            |                                                                                                                                                                                                                                                                                                                                                                                                                                                                                                                                                                                                                               |
| N/A                                                                                                                                                                                                                             |                                                                                                                                                                                                                                                                                                                                                                                                                                                                                                                                                                                                                               |
| IP2XD                                                                                                                                                                                                                           |                                                                                                                                                                                                                                                                                                                                                                                                                                                                                                                                                                                                                               |
| N/A                                                                                                                                                                                                                             |                                                                                                                                                                                                                                                                                                                                                                                                                                                                                                                                                                                                                               |
| 5 x 1mm2                                                                                                                                                                                                                        |                                                                                                                                                                                                                                                                                                                                                                                                                                                                                                                                                                                                                               |
| 4 x 1.5mm2                                                                                                                                                                                                                      |                                                                                                                                                                                                                                                                                                                                                                                                                                                                                                                                                                                                                               |
| 3 x 2.5mm2                                                                                                                                                                                                                      |                                                                                                                                                                                                                                                                                                                                                                                                                                                                                                                                                                                                                               |
| 1 x 4mm2 Multi-strand                                                                                                                                                                                                           |                                                                                                                                                                                                                                                                                                                                                                                                                                                                                                                                                                                                                               |
| 1 x 6mm2                                                                                                                                                                                                                        |                                                                                                                                                                                                                                                                                                                                                                                                                                                                                                                                                                                                                               |
| Must be earthed (ref BS7671 415.2.1)                                                                                                                                                                                            |                                                                                                                                                                                                                                                                                                                                                                                                                                                                                                                                                                                                                               |
| -5° to +40°C                                                                                                                                                                                                                    |                                                                                                                                                                                                                                                                                                                                                                                                                                                                                                                                                                                                                               |
| Internal Use Only                                                                                                                                                                                                               |                                                                                                                                                                                                                                                                                                                                                                                                                                                                                                                                                                                                                               |
| 2000m                                                                                                                                                                                                                           |                                                                                                                                                                                                                                                                                                                                                                                                                                                                                                                                                                                                                               |
| Linea is a Registered Trade Mark No 2398665 CFX is a Registered Trade Mark No 2398667 Patent No. GB 2383375B Community Trd Mark No. 002906428 Linea-Rondo CFX is a UK Registered Design Certificate No: R21=2106349 SS2=2106350 |                                                                                                                                                                                                                                                                                                                                                                                                                                                                                                                                                                                                                               |
| All accessories are manufactured under an accredited BS EN ISO 9001 : 2015 Quality Management System.                                                                                                                           | It is the policy of the company to improve products<br>as part of our development programme.<br>Therefore, we reserve the right to alter designs<br>and dimensions without prior notice.                                                                                                                                                                                                                                                                                                                                                                                                                                      |
| Due to manufacturing processes we cannot guarantee an exact colour match and shadings of of certain finishes.                                                                                                                   | Correct as at 16 October 2018 04:10 PM<br>E&OE                                                                                                                                                                                                                                                                                                                                                                                                                                                                                                                                                                                |
|                                                                                                                                                                                                                                 | 1 gang Telephone Master Linea-Rondo CFX Black Nickel Frame/Polished Brass Black 5017504381646 Single: Height = 91.5mm Width = 91.5mm Depth = 4.0mm Box Fixing = 60.3mm Grid Fixing = CFX Clips 25mm N/A IP2XD N/A 5 x 1mm2 4 x 1.5mm2 3 x 2.5mm2 1 x 4mm2 Multi-strand 1 x 6mm2 Must be earthed (ref BS7671 415.2.1) -5° to +40°C Internal Use Only 2000m Linea is a Registered Trade Mark No 2398665 CFX is a Registered Trade Mark No 2398667 Patent No. GB Linea-Rondo CFX is a UK Registered Design Certificate No: All accessories are manufactured under an accredited BS EN ISO 9001 : 2015 Quality Management System. |