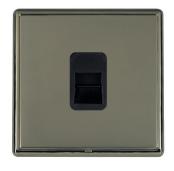

#### **LRXTCMBK-BKB**

Linea-Rondo CFX Black Nickel Frame/Black Nickel Front 1 gang Telephone Master Black

### Item Image