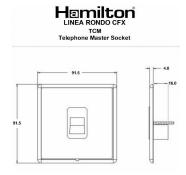

#### Dimensions

| Linea-Rondo CFX                                                                                                                                                                                                                 |                                                                                                                                                                                                                                                                                                                                                                                                                                                                                                                                                                                                                             |
|---------------------------------------------------------------------------------------------------------------------------------------------------------------------------------------------------------------------------------|-----------------------------------------------------------------------------------------------------------------------------------------------------------------------------------------------------------------------------------------------------------------------------------------------------------------------------------------------------------------------------------------------------------------------------------------------------------------------------------------------------------------------------------------------------------------------------------------------------------------------------|
| 1 gang Telephone Master                                                                                                                                                                                                         |                                                                                                                                                                                                                                                                                                                                                                                                                                                                                                                                                                                                                             |
| Linea-Rondo CFX Black Nickel Frame/Black Nickel                                                                                                                                                                                 |                                                                                                                                                                                                                                                                                                                                                                                                                                                                                                                                                                                                                             |
| Black                                                                                                                                                                                                                           |                                                                                                                                                                                                                                                                                                                                                                                                                                                                                                                                                                                                                             |
| 5017504531645                                                                                                                                                                                                                   |                                                                                                                                                                                                                                                                                                                                                                                                                                                                                                                                                                                                                             |
| Single: Height = 91.5mm Width = 91.5mm Depth = 4.0mm                                                                                                                                                                            |                                                                                                                                                                                                                                                                                                                                                                                                                                                                                                                                                                                                                             |
| Box Fixing = 60.3mm Grid Fixing = CFX Clips                                                                                                                                                                                     |                                                                                                                                                                                                                                                                                                                                                                                                                                                                                                                                                                                                                             |
| 25mm                                                                                                                                                                                                                            |                                                                                                                                                                                                                                                                                                                                                                                                                                                                                                                                                                                                                             |
| N/A                                                                                                                                                                                                                             |                                                                                                                                                                                                                                                                                                                                                                                                                                                                                                                                                                                                                             |
| IP2XD                                                                                                                                                                                                                           |                                                                                                                                                                                                                                                                                                                                                                                                                                                                                                                                                                                                                             |
| N/A                                                                                                                                                                                                                             |                                                                                                                                                                                                                                                                                                                                                                                                                                                                                                                                                                                                                             |
| 5 x 1mm2                                                                                                                                                                                                                        |                                                                                                                                                                                                                                                                                                                                                                                                                                                                                                                                                                                                                             |
| 4 x 1.5mm2                                                                                                                                                                                                                      |                                                                                                                                                                                                                                                                                                                                                                                                                                                                                                                                                                                                                             |
| 3 x 2.5mm2                                                                                                                                                                                                                      |                                                                                                                                                                                                                                                                                                                                                                                                                                                                                                                                                                                                                             |
| 1 x 4mm2 Multi-strand                                                                                                                                                                                                           |                                                                                                                                                                                                                                                                                                                                                                                                                                                                                                                                                                                                                             |
| 1 x 6mm2                                                                                                                                                                                                                        |                                                                                                                                                                                                                                                                                                                                                                                                                                                                                                                                                                                                                             |
| Must be earthed (ref BS7671 415.2.1)                                                                                                                                                                                            |                                                                                                                                                                                                                                                                                                                                                                                                                                                                                                                                                                                                                             |
| -5° to +40°C                                                                                                                                                                                                                    |                                                                                                                                                                                                                                                                                                                                                                                                                                                                                                                                                                                                                             |
| Internal Use Only                                                                                                                                                                                                               |                                                                                                                                                                                                                                                                                                                                                                                                                                                                                                                                                                                                                             |
| 2000m                                                                                                                                                                                                                           |                                                                                                                                                                                                                                                                                                                                                                                                                                                                                                                                                                                                                             |
| Linea is a Registered Trade Mark No 2398665 CFX is a Registered Trade Mark No 2398667 Patent No. GB 2383375B Community Trd Mark No. 002906428 Linea-Rondo CFX is a UK Registered Design Certificate No: R21=2106349 SS2=2106350 |                                                                                                                                                                                                                                                                                                                                                                                                                                                                                                                                                                                                                             |
| All accessories are manufactured under an accredited BS EN ISO 9001 : 2015 Quality Management System.                                                                                                                           | It is the policy of the company to improve products<br>as part of our development programme.<br>Therefore, we reserve the right to alter designs<br>and dimensions without prior notice.                                                                                                                                                                                                                                                                                                                                                                                                                                    |
| Due to manufacturing processes we cannot guarantee an exact colour match and shadings of of certain finishes.                                                                                                                   | Correct as at 16 October 2018 04:10 PM<br>E&OE                                                                                                                                                                                                                                                                                                                                                                                                                                                                                                                                                                              |
|                                                                                                                                                                                                                                 | 1 gang Telephone Master Linea-Rondo CFX Black Nickel Frame/Black Nickel Black 5017504531645 Single: Height = 91.5mm Width = 91.5mm Depth = 4.0mn Box Fixing = 60.3mm Grid Fixing = CFX Clips 25mm N/A IP2XD N/A 5 x 1mm2 4 x 1.5mm2 3 x 2.5mm2 1 x 4mm2 Multi-strand 1 x 6mm2 Must be earthed (ref BS7671 415.2.1) -5° to +40°C Internal Use Only 2000m Linea is a Registered Trade Mark No 2398665 CFX is a Registered Trade Mark No 2398667 Patent No. GB Linea-Rondo CFX is a UK Registered Design Certificate No: All accessories are manufactured under an accredited BS EN ISO 9001 : 2015 Quality Management System. |