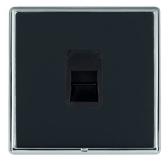

#### **LRXTCMBC-NB**

Linea-Rondo CFX Bright Chrome Frame/Piano Black Front 1 gang Telephone Master Black

### Item Image