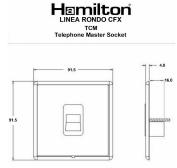

#### **Dimensions**

| Primary Range                                                                                                                                   | Linea-Rondo CFX                                                                                                                                                                                                                 |                                                                                                                                                                                  |
|-------------------------------------------------------------------------------------------------------------------------------------------------|---------------------------------------------------------------------------------------------------------------------------------------------------------------------------------------------------------------------------------|----------------------------------------------------------------------------------------------------------------------------------------------------------------------------------|
| Insert Type                                                                                                                                     | 1 gang Telephone Master                                                                                                                                                                                                         |                                                                                                                                                                                  |
| Plate Finish                                                                                                                                    | Linea-Rondo CFX Bright Chrome Frame/Piano Black                                                                                                                                                                                 |                                                                                                                                                                                  |
| Insert Colour                                                                                                                                   | Black                                                                                                                                                                                                                           |                                                                                                                                                                                  |
| EAN13 Barcode                                                                                                                                   | 5017504551643                                                                                                                                                                                                                   |                                                                                                                                                                                  |
| Dimensions (Nominal)                                                                                                                            | Single: Height = 91.5mm Width = 91.5mm Depth = 4.0mm                                                                                                                                                                            |                                                                                                                                                                                  |
| Fixing Hole Centres                                                                                                                             | Box Fixing = 60.3mm Grid Fixing = CFX Clips                                                                                                                                                                                     |                                                                                                                                                                                  |
| Minimum Wall Box Depth                                                                                                                          | 25mm                                                                                                                                                                                                                            |                                                                                                                                                                                  |
| Switched Poles                                                                                                                                  | N/A                                                                                                                                                                                                                             |                                                                                                                                                                                  |
| IP Rating                                                                                                                                       | IP2XD                                                                                                                                                                                                                           |                                                                                                                                                                                  |
| Contact Gap Minimum                                                                                                                             | N/A                                                                                                                                                                                                                             |                                                                                                                                                                                  |
| Earth Terminal Capacity 1                                                                                                                       | 5 x 1mm2                                                                                                                                                                                                                        |                                                                                                                                                                                  |
| Earth Terminal Capacity 2                                                                                                                       | 4 x 1.5mm2                                                                                                                                                                                                                      |                                                                                                                                                                                  |
| Earth Terminal Capacity 3                                                                                                                       | 3 x 2.5mm2                                                                                                                                                                                                                      |                                                                                                                                                                                  |
| Earth Terminal Capacity 4                                                                                                                       | 1 x 4mm2 Multi-strand                                                                                                                                                                                                           |                                                                                                                                                                                  |
| Earth Terminal Capacity 5                                                                                                                       | 1 x 6mm2                                                                                                                                                                                                                        |                                                                                                                                                                                  |
| Product Class 1                                                                                                                                 | Must be earthed (ref BS7671 415.2.1)                                                                                                                                                                                            |                                                                                                                                                                                  |
| Ambient Operating Temperature                                                                                                                   | -5° to +40°C                                                                                                                                                                                                                    |                                                                                                                                                                                  |
| Recommended Location                                                                                                                            | Internal Use Only                                                                                                                                                                                                               |                                                                                                                                                                                  |
| Maximum Installation Altitude                                                                                                                   | 2000m                                                                                                                                                                                                                           |                                                                                                                                                                                  |
| Patents and Trademarks                                                                                                                          | Linea is a Registered Trade Mark No 2398665 CFX is a Registered Trade Mark No 2398667 Patent No. GB 2383375B Community Trd Mark No. 002906428 Linea-Rondo CFX is a UK Registered Design Certificate No: R21=2106349 SS2=2106350 |                                                                                                                                                                                  |
| All products listed conform to current British or<br>European standard and the product information is<br>correct at the time of going to press. | All accessories are manufactured under an accredited BS EN ISO 9001 : 2015 Quality Management System.                                                                                                                           | It is the policy of the company to improve products as part of our development programme.  Therefore, we reserve the right to alter designs and dimensions without prior notice. |
| Illustrations and diagrams are reproduced within the limitations of reproduction and printing process and are not binding.                      | Due to manufacturing processes we cannot guarantee an exact colour match and shadings of of certain finishes.                                                                                                                   | Correct as at 16 October 2018 04:10 PM<br>E&OE                                                                                                                                   |