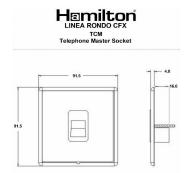

### Wiring

#### Dimensions

| Primary Range                                                                                                                                   | Linea-Rondo CFX                                                                                                                                                                                                                 |                                                                                                                                                                                          |
|-------------------------------------------------------------------------------------------------------------------------------------------------|---------------------------------------------------------------------------------------------------------------------------------------------------------------------------------------------------------------------------------|------------------------------------------------------------------------------------------------------------------------------------------------------------------------------------------|
| Insert Type                                                                                                                                     | 1 gang Telephone Master                                                                                                                                                                                                         |                                                                                                                                                                                          |
| Plate Finish                                                                                                                                    | Linea-Rondo CFX Bright Chrome Frame/Black Nickel                                                                                                                                                                                |                                                                                                                                                                                          |
| Insert Colour                                                                                                                                   | Black                                                                                                                                                                                                                           |                                                                                                                                                                                          |
| EAN13 Barcode                                                                                                                                   | 5017504391645                                                                                                                                                                                                                   |                                                                                                                                                                                          |
| Dimensions (Nominal)                                                                                                                            | Single: Height = 91.5mm Width = 91.5mm Depth = 4.0mm                                                                                                                                                                            |                                                                                                                                                                                          |
| Fixing Hole Centres                                                                                                                             | Box Fixing = 60.3mm Grid Fixing = CFX Clips                                                                                                                                                                                     |                                                                                                                                                                                          |
| Minimum Wall Box Depth                                                                                                                          | 25mm                                                                                                                                                                                                                            |                                                                                                                                                                                          |
| Switched Poles                                                                                                                                  | N/A                                                                                                                                                                                                                             |                                                                                                                                                                                          |
| IP Rating                                                                                                                                       | IP2XD                                                                                                                                                                                                                           |                                                                                                                                                                                          |
| Contact Gap Minimum                                                                                                                             | N/A                                                                                                                                                                                                                             |                                                                                                                                                                                          |
| Earth Terminal Capacity 1                                                                                                                       | 5 x 1mm2                                                                                                                                                                                                                        |                                                                                                                                                                                          |
| Earth Terminal Capacity 2                                                                                                                       | 4 x 1.5mm2                                                                                                                                                                                                                      |                                                                                                                                                                                          |
| Earth Terminal Capacity 3                                                                                                                       | 3 x 2.5mm2                                                                                                                                                                                                                      |                                                                                                                                                                                          |
| Earth Terminal Capacity 4                                                                                                                       | 1 x 4mm2 Multi-strand                                                                                                                                                                                                           |                                                                                                                                                                                          |
| Earth Terminal Capacity 5                                                                                                                       | 1 x 6mm2                                                                                                                                                                                                                        |                                                                                                                                                                                          |
| Product Class 1                                                                                                                                 | Must be earthed (ref BS7671 415.2.1)                                                                                                                                                                                            |                                                                                                                                                                                          |
| Ambient Operating Temperature                                                                                                                   | -5° to +40°C                                                                                                                                                                                                                    |                                                                                                                                                                                          |
| Recommended Location                                                                                                                            | Internal Use Only                                                                                                                                                                                                               |                                                                                                                                                                                          |
| Maximum Installation Altitude                                                                                                                   | 2000m                                                                                                                                                                                                                           |                                                                                                                                                                                          |
| Patents and Trademarks                                                                                                                          | Linea is a Registered Trade Mark No 2398665 CFX is a Registered Trade Mark No 2398667 Patent No. GB 2383375B Community Trd Mark No. 002906428 Linea-Rondo CFX is a UK Registered Design Certificate No: R21=2106349 SS2=2106350 |                                                                                                                                                                                          |
| All products listed conform to current British or<br>European standard and the product information is<br>correct at the time of going to press. | All accessories are manufactured under an accredited BS EN ISO 9001 : 2015 Quality Management System.                                                                                                                           | It is the policy of the company to improve products<br>as part of our development programme.<br>Therefore, we reserve the right to alter designs<br>and dimensions without prior notice. |
| Illustrations and diagrams are reproduced within<br>the limitations of reproduction and printing<br>process and are not binding.                | Due to manufacturing processes we cannot guarantee an exact colour match and shadings of of certain finishes.                                                                                                                   | Correct as at 16 October 2018 04:10 PM<br>E&OE                                                                                                                                           |