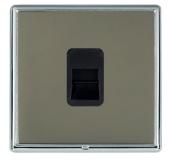

#### **LRXTCMBC-BKB**

Linea-Rondo CFX Bright Chrome Frame/Black Nickel Front 1 gang Telephone Master Black

### Item Image