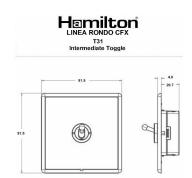

## LRXT31BC-BK

Linea-Rondo CFX Bright Chrome Frame/Black Nickel Front 1 gang 20AX Intermediate Toggle Bright Chrome

**Dimensions** 

| Primary Range                                                                                                                                   | Linea-Rondo CFX                                                                                                                                                                                                                 |                                                                                                                                                                                  |
|-------------------------------------------------------------------------------------------------------------------------------------------------|---------------------------------------------------------------------------------------------------------------------------------------------------------------------------------------------------------------------------------|----------------------------------------------------------------------------------------------------------------------------------------------------------------------------------|
| Insert Type                                                                                                                                     | 1 gang 20AX Intermediate Toggle                                                                                                                                                                                                 |                                                                                                                                                                                  |
| Plate Finish                                                                                                                                    | Linea-Rondo CFX Bright Chrome Frame/Black Nickel                                                                                                                                                                                |                                                                                                                                                                                  |
| Insert Colour                                                                                                                                   | Bright Chrome                                                                                                                                                                                                                   |                                                                                                                                                                                  |
| EAN13 Barcode                                                                                                                                   | 5017504392291                                                                                                                                                                                                                   |                                                                                                                                                                                  |
| Dimensions (Nominal)                                                                                                                            | Single: Height = 91.5mm Width = 91.5mm Depth = 4.0mm                                                                                                                                                                            |                                                                                                                                                                                  |
| Fixing Hole Centres                                                                                                                             | Box Fixing = 60.3mm Grid Fixing = CFX Clips                                                                                                                                                                                     |                                                                                                                                                                                  |
| Minimum Wall Box Depth                                                                                                                          | 35mm                                                                                                                                                                                                                            |                                                                                                                                                                                  |
| Switched Poles                                                                                                                                  | Single                                                                                                                                                                                                                          |                                                                                                                                                                                  |
| Current Rating                                                                                                                                  | 20AX                                                                                                                                                                                                                            |                                                                                                                                                                                  |
| Voltage                                                                                                                                         | 220/250V AC                                                                                                                                                                                                                     |                                                                                                                                                                                  |
| Maximum Load                                                                                                                                    | 20 Amp inductive                                                                                                                                                                                                                |                                                                                                                                                                                  |
| Mains Frequency                                                                                                                                 | 50Hz                                                                                                                                                                                                                            |                                                                                                                                                                                  |
| IP Rating                                                                                                                                       | IP2XD                                                                                                                                                                                                                           |                                                                                                                                                                                  |
| Contact Gap Minimum                                                                                                                             | 3mm                                                                                                                                                                                                                             |                                                                                                                                                                                  |
| Terminal Capacity 1                                                                                                                             | 5 x 1mm2                                                                                                                                                                                                                        |                                                                                                                                                                                  |
| Terminal Capacity 2                                                                                                                             | 4 x 1.5mm2                                                                                                                                                                                                                      |                                                                                                                                                                                  |
| Terminal Capacity 3                                                                                                                             | 2 x 2.5mm2                                                                                                                                                                                                                      |                                                                                                                                                                                  |
| Terminal Capacity 4                                                                                                                             | 2 x 4mm2 Multi-strand                                                                                                                                                                                                           |                                                                                                                                                                                  |
| Terminal Capacity 5                                                                                                                             | 1 x 6mm2                                                                                                                                                                                                                        |                                                                                                                                                                                  |
| Earth Terminal Capacity 1                                                                                                                       | 6 x 1mm2                                                                                                                                                                                                                        |                                                                                                                                                                                  |
| Earth Terminal Capacity 2                                                                                                                       | 5 x 1.5mm2                                                                                                                                                                                                                      |                                                                                                                                                                                  |
| Earth Terminal Capacity 3                                                                                                                       | 3 x 2.5mm2                                                                                                                                                                                                                      |                                                                                                                                                                                  |
| Earth Terminal Capacity 4                                                                                                                       | 2 x 4mm2 Multi-strand                                                                                                                                                                                                           |                                                                                                                                                                                  |
| Earth Terminal Capacity 5                                                                                                                       | 1 x 6mm2                                                                                                                                                                                                                        |                                                                                                                                                                                  |
| Product Class 1                                                                                                                                 | Must be earthed                                                                                                                                                                                                                 |                                                                                                                                                                                  |
| Ambient Operating Temperature                                                                                                                   | -5° to +40°C                                                                                                                                                                                                                    |                                                                                                                                                                                  |
| Recommended Location                                                                                                                            | Internal Use Only                                                                                                                                                                                                               |                                                                                                                                                                                  |
| Maximum Installation Altitude                                                                                                                   | 2000m                                                                                                                                                                                                                           |                                                                                                                                                                                  |
| Standard/Approval                                                                                                                               | BS EN 60669-1                                                                                                                                                                                                                   |                                                                                                                                                                                  |
| Patents and Trademarks                                                                                                                          | Linea is a Registered Trade Mark No 2398665 CFX is a Registered Trade Mark No 2398667 Patent No. GB 2383375B Community Trd Mark No. 002906428 Linea-Rondo CFX is a UK Registered Design Certificate No: R21=2106349 SS2=2106350 |                                                                                                                                                                                  |
| All products listed conform to current British or<br>European standard and the product information is<br>correct at the time of going to press. | All accessories are manufactured under an accredited BS EN ISO 9001 : 2015 Quality Management System.                                                                                                                           | It is the policy of the company to improve products as part of our development programme.  Therefore, we reserve the right to alter designs and dimensions without pricy notice. |