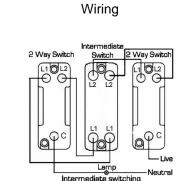

## LRXT31BC-BK

Linea-Rondo CFX Bright Chrome Frame/Black Nickel Front 1 gang 20AX Intermediate Toggle Bright Chrome

**Dimensions** 

| Primary Range                                                                                                                                   | Linea-Rondo CFX                                                                                                                                                                                                                 |                                                                                                                                                                                  |
|-------------------------------------------------------------------------------------------------------------------------------------------------|---------------------------------------------------------------------------------------------------------------------------------------------------------------------------------------------------------------------------------|----------------------------------------------------------------------------------------------------------------------------------------------------------------------------------|
| Insert Type                                                                                                                                     | 1 gang 20AX Intermediate Toggle                                                                                                                                                                                                 |                                                                                                                                                                                  |
| Plate Finish                                                                                                                                    | Linea-Rondo CFX Bright Chrome Frame/Black Nickel                                                                                                                                                                                |                                                                                                                                                                                  |
| Insert Colour                                                                                                                                   | Bright Chrome                                                                                                                                                                                                                   |                                                                                                                                                                                  |
| EAN13 Barcode                                                                                                                                   | 5017504392291                                                                                                                                                                                                                   |                                                                                                                                                                                  |
| Dimensions (Nominal)                                                                                                                            | Single: Height = 91.5mm Width = 91.5mm Depth = 4.0mm                                                                                                                                                                            |                                                                                                                                                                                  |
| Fixing Hole Centres                                                                                                                             | Box Fixing = 60.3mm Grid Fixing = CFX Clips                                                                                                                                                                                     |                                                                                                                                                                                  |
| Minimum Wall Box Depth                                                                                                                          | 35mm                                                                                                                                                                                                                            |                                                                                                                                                                                  |
| Switched Poles                                                                                                                                  | Single                                                                                                                                                                                                                          |                                                                                                                                                                                  |
| Current Rating                                                                                                                                  | 20AX                                                                                                                                                                                                                            |                                                                                                                                                                                  |
| Voltage                                                                                                                                         | 220/250V AC                                                                                                                                                                                                                     |                                                                                                                                                                                  |
| Maximum Load                                                                                                                                    | 20 Amp inductive                                                                                                                                                                                                                |                                                                                                                                                                                  |
| Mains Frequency                                                                                                                                 | 50Hz                                                                                                                                                                                                                            |                                                                                                                                                                                  |
| IP Rating                                                                                                                                       | IP2XD                                                                                                                                                                                                                           |                                                                                                                                                                                  |
| Contact Gap Minimum                                                                                                                             | 3mm                                                                                                                                                                                                                             |                                                                                                                                                                                  |
| Terminal Capacity 1                                                                                                                             | 5 x 1mm2                                                                                                                                                                                                                        |                                                                                                                                                                                  |
| Terminal Capacity 2                                                                                                                             | 4 x 1.5mm2                                                                                                                                                                                                                      |                                                                                                                                                                                  |
| Terminal Capacity 3                                                                                                                             | 2 x 2.5mm2                                                                                                                                                                                                                      |                                                                                                                                                                                  |
| Terminal Capacity 4                                                                                                                             | 2 x 4mm2 Multi-strand                                                                                                                                                                                                           |                                                                                                                                                                                  |
| Terminal Capacity 5                                                                                                                             | 1 x 6mm2                                                                                                                                                                                                                        |                                                                                                                                                                                  |
| Earth Terminal Capacity 1                                                                                                                       | 6 x 1mm2                                                                                                                                                                                                                        |                                                                                                                                                                                  |
| Earth Terminal Capacity 2                                                                                                                       | 5 x 1.5mm2                                                                                                                                                                                                                      |                                                                                                                                                                                  |
| Earth Terminal Capacity 3                                                                                                                       | 3 x 2.5mm2                                                                                                                                                                                                                      |                                                                                                                                                                                  |
| Earth Terminal Capacity 4                                                                                                                       | 2 x 4mm2 Multi-strand                                                                                                                                                                                                           |                                                                                                                                                                                  |
| Earth Terminal Capacity 5                                                                                                                       | 1 x 6mm2                                                                                                                                                                                                                        |                                                                                                                                                                                  |
| Product Class 1                                                                                                                                 | Must be earthed                                                                                                                                                                                                                 |                                                                                                                                                                                  |
| Ambient Operating Temperature                                                                                                                   | -5° to +40°C                                                                                                                                                                                                                    |                                                                                                                                                                                  |
| Recommended Location                                                                                                                            | Internal Use Only                                                                                                                                                                                                               |                                                                                                                                                                                  |
| Maximum Installation Altitude                                                                                                                   | 2000m                                                                                                                                                                                                                           |                                                                                                                                                                                  |
| Standard/Approval                                                                                                                               | BS EN 60669-1                                                                                                                                                                                                                   |                                                                                                                                                                                  |
| Patents and Trademarks                                                                                                                          | Linea is a Registered Trade Mark No 2398665 CFX is a Registered Trade Mark No 2398667 Patent No. GB 2383375B Community Trd Mark No. 002906428 Linea-Rondo CFX is a UK Registered Design Certificate No: R21=2106349 SS2=2106350 |                                                                                                                                                                                  |
| All products listed conform to current British or<br>European standard and the product information is<br>correct at the time of going to press. | All accessories are manufactured under an accredited BS EN ISO 9001 : 2015 Quality Management System.                                                                                                                           | It is the policy of the company to improve products as part of our development programme.  Therefore, we reserve the right to alter designs and dimensions without pricy notice. |