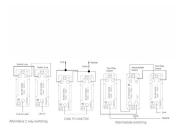

## LRXT22BK-BK

Linea-Rondo CFX Black Nickel Frame/Black Nickel Front 2 gang 20AX 2 Way Toggle Black Nickel

Item Image

Wiring

**Dimensions** 

| Primary Range                                                                                                                                   | Linea-Rondo CFX                                                                                                                                                                                                                 |                                                                                                                                                                                  |
|-------------------------------------------------------------------------------------------------------------------------------------------------|---------------------------------------------------------------------------------------------------------------------------------------------------------------------------------------------------------------------------------|----------------------------------------------------------------------------------------------------------------------------------------------------------------------------------|
| Insert Type                                                                                                                                     | 2 gang 20AX 2 Way Toggle                                                                                                                                                                                                        |                                                                                                                                                                                  |
| Plate Finish                                                                                                                                    | Linea-Rondo CFX Black Nickel Frame/Black Nickel                                                                                                                                                                                 |                                                                                                                                                                                  |
| Insert Colour                                                                                                                                   | Black Nickel                                                                                                                                                                                                                    |                                                                                                                                                                                  |
| EAN13 Barcode                                                                                                                                   | 5017504532260                                                                                                                                                                                                                   |                                                                                                                                                                                  |
| Dimensions (Nominal)                                                                                                                            | Single: Height = 91.5mm Width = 91.5mm Depth = 4.0mm                                                                                                                                                                            |                                                                                                                                                                                  |
| Fixing Hole Centres                                                                                                                             | Box Fixing = 60.3mm Grid Fixing = CFX Clips                                                                                                                                                                                     |                                                                                                                                                                                  |
| Minimum Wall Box Depth                                                                                                                          | 35mm                                                                                                                                                                                                                            |                                                                                                                                                                                  |
| Switched Poles                                                                                                                                  | Single                                                                                                                                                                                                                          |                                                                                                                                                                                  |
| Current Rating                                                                                                                                  | 20AX                                                                                                                                                                                                                            |                                                                                                                                                                                  |
| Voltage                                                                                                                                         | 220/250V AC                                                                                                                                                                                                                     |                                                                                                                                                                                  |
| Maximum Load                                                                                                                                    | 20 Amp inductive                                                                                                                                                                                                                |                                                                                                                                                                                  |
| Mains Frequency                                                                                                                                 | 50Hz                                                                                                                                                                                                                            |                                                                                                                                                                                  |
| IP Rating                                                                                                                                       | IP2XD                                                                                                                                                                                                                           |                                                                                                                                                                                  |
| Contact Gap Minimum                                                                                                                             | 3mm                                                                                                                                                                                                                             |                                                                                                                                                                                  |
| Terminal Capacity 1                                                                                                                             | 5 x 1mm2                                                                                                                                                                                                                        |                                                                                                                                                                                  |
| Terminal Capacity 2                                                                                                                             | 4 x 1.5mm2                                                                                                                                                                                                                      |                                                                                                                                                                                  |
| Terminal Capacity 3                                                                                                                             | 2 x 2.5mm2                                                                                                                                                                                                                      |                                                                                                                                                                                  |
| Terminal Capacity 4                                                                                                                             | 2 x 4mm2 Multi-strand                                                                                                                                                                                                           |                                                                                                                                                                                  |
| Terminal Capacity 5                                                                                                                             | 1 x 6mm2                                                                                                                                                                                                                        |                                                                                                                                                                                  |
| Earth Terminal Capacity 1                                                                                                                       | 6 x 1mm2                                                                                                                                                                                                                        |                                                                                                                                                                                  |
| Earth Terminal Capacity 2                                                                                                                       | 5 x 1.5mm2                                                                                                                                                                                                                      |                                                                                                                                                                                  |
| Earth Terminal Capacity 3                                                                                                                       | 3 x 2.5mm2                                                                                                                                                                                                                      |                                                                                                                                                                                  |
| Earth Terminal Capacity 4                                                                                                                       | 2 x 4mm2 Multi-strand                                                                                                                                                                                                           |                                                                                                                                                                                  |
| Earth Terminal Capacity 5                                                                                                                       | 1 x 6mm2                                                                                                                                                                                                                        |                                                                                                                                                                                  |
| Product Class 1                                                                                                                                 | Must be earthed                                                                                                                                                                                                                 |                                                                                                                                                                                  |
| Ambient Operating Temperature                                                                                                                   | -5° to +40°C                                                                                                                                                                                                                    |                                                                                                                                                                                  |
| Recommended Location                                                                                                                            | Internal Use Only                                                                                                                                                                                                               |                                                                                                                                                                                  |
| Maximum Installation Altitude                                                                                                                   | 2000m                                                                                                                                                                                                                           |                                                                                                                                                                                  |
| Standard/Approval                                                                                                                               | BS EN 60669-1                                                                                                                                                                                                                   |                                                                                                                                                                                  |
| Patents and Trademarks                                                                                                                          | Linea is a Registered Trade Mark No 2398665 CFX is a Registered Trade Mark No 2398667 Patent No. GB 2383375B Community Trd Mark No. 002906428 Linea-Rondo CFX is a UK Registered Design Certificate No. R21=2106349 SS2=2106350 |                                                                                                                                                                                  |
| All products listed conform to current British or<br>European standard and the product information is<br>correct at the time of going to press. | All accessories are manufactured under an accredited BS EN ISO 9001 : 2015 Quality Management System.                                                                                                                           | It is the policy of the company to improve products as part of our development programme.  Therefore, we reserve the right to alter designs and dimensions without prior notice. |
|                                                                                                                                                 |                                                                                                                                                                                                                                 | 1                                                                                                                                                                                |