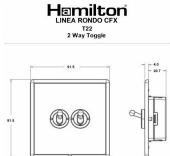

## LRXT22BK-BK

Linea-Rondo CFX Black Nickel Frame/Black Nickel Front 2 gang 20AX 2 Way Toggle Black Nickel

Item Image

Wiring

**Dimensions** 

| Primary Range                                                                                                                                   | Linea-Rondo CFX                                                                                                                                                                                                                 |                                                                                                                                                                                  |
|-------------------------------------------------------------------------------------------------------------------------------------------------|---------------------------------------------------------------------------------------------------------------------------------------------------------------------------------------------------------------------------------|----------------------------------------------------------------------------------------------------------------------------------------------------------------------------------|
| Insert Type                                                                                                                                     | 2 gang 20AX 2 Way Toggle                                                                                                                                                                                                        |                                                                                                                                                                                  |
| Plate Finish                                                                                                                                    | Linea-Rondo CFX Black Nickel Frame/Black Nickel                                                                                                                                                                                 |                                                                                                                                                                                  |
| Insert Colour                                                                                                                                   | Black Nickel                                                                                                                                                                                                                    |                                                                                                                                                                                  |
| EAN13 Barcode                                                                                                                                   | 5017504532260                                                                                                                                                                                                                   |                                                                                                                                                                                  |
| Dimensions (Nominal)                                                                                                                            | Single: Height = 91.5mm Width = 91.5mm Depth = 4.0mm                                                                                                                                                                            |                                                                                                                                                                                  |
| Fixing Hole Centres                                                                                                                             | Box Fixing = 60.3mm Grid Fixing = CFX Clips                                                                                                                                                                                     |                                                                                                                                                                                  |
| Minimum Wall Box Depth                                                                                                                          | 35mm                                                                                                                                                                                                                            |                                                                                                                                                                                  |
| Switched Poles                                                                                                                                  | Single                                                                                                                                                                                                                          |                                                                                                                                                                                  |
| Current Rating                                                                                                                                  | 20AX                                                                                                                                                                                                                            |                                                                                                                                                                                  |
| Voltage                                                                                                                                         | 220/250V AC                                                                                                                                                                                                                     |                                                                                                                                                                                  |
| Maximum Load                                                                                                                                    | 20 Amp inductive                                                                                                                                                                                                                |                                                                                                                                                                                  |
| Mains Frequency                                                                                                                                 | 50Hz                                                                                                                                                                                                                            |                                                                                                                                                                                  |
| IP Rating                                                                                                                                       | IP2XD                                                                                                                                                                                                                           |                                                                                                                                                                                  |
| Contact Gap Minimum                                                                                                                             | 3mm                                                                                                                                                                                                                             |                                                                                                                                                                                  |
| Terminal Capacity 1                                                                                                                             | 5 x 1mm2                                                                                                                                                                                                                        |                                                                                                                                                                                  |
| Terminal Capacity 2                                                                                                                             | 4 x 1.5mm2                                                                                                                                                                                                                      |                                                                                                                                                                                  |
| Terminal Capacity 3                                                                                                                             | 2 x 2.5mm2                                                                                                                                                                                                                      |                                                                                                                                                                                  |
| Terminal Capacity 4                                                                                                                             | 2 x 4mm2 Multi-strand                                                                                                                                                                                                           |                                                                                                                                                                                  |
| Terminal Capacity 5                                                                                                                             | 1 x 6mm2                                                                                                                                                                                                                        |                                                                                                                                                                                  |
| Earth Terminal Capacity 1                                                                                                                       | 6 x 1mm2                                                                                                                                                                                                                        |                                                                                                                                                                                  |
| Earth Terminal Capacity 2                                                                                                                       | 5 x 1.5mm2                                                                                                                                                                                                                      |                                                                                                                                                                                  |
| Earth Terminal Capacity 3                                                                                                                       | 3 x 2.5mm2                                                                                                                                                                                                                      |                                                                                                                                                                                  |
| Earth Terminal Capacity 4                                                                                                                       | 2 x 4mm2 Multi-strand                                                                                                                                                                                                           |                                                                                                                                                                                  |
| Earth Terminal Capacity 5                                                                                                                       | 1 x 6mm2                                                                                                                                                                                                                        |                                                                                                                                                                                  |
| Product Class 1                                                                                                                                 | Must be earthed                                                                                                                                                                                                                 |                                                                                                                                                                                  |
| Ambient Operating Temperature                                                                                                                   | -5° to +40°C                                                                                                                                                                                                                    |                                                                                                                                                                                  |
| Recommended Location                                                                                                                            | Internal Use Only                                                                                                                                                                                                               |                                                                                                                                                                                  |
| Maximum Installation Altitude                                                                                                                   | 2000m                                                                                                                                                                                                                           |                                                                                                                                                                                  |
| Standard/Approval                                                                                                                               | BS EN 60669-1                                                                                                                                                                                                                   |                                                                                                                                                                                  |
| Patents and Trademarks                                                                                                                          | Linea is a Registered Trade Mark No 2398665 CFX is a Registered Trade Mark No 2398667 Patent No. GB 2383375B Community Trd Mark No. 002906428 Linea-Rondo CFX is a UK Registered Design Certificate No. R21=2106349 SS2=2106350 |                                                                                                                                                                                  |
| All products listed conform to current British or<br>European standard and the product information is<br>correct at the time of going to press. | All accessories are manufactured under an accredited BS EN ISO 9001 : 2015 Quality Management System.                                                                                                                           | It is the policy of the company to improve products as part of our development programme.  Therefore, we reserve the right to alter designs and dimensions without prior notice. |
|                                                                                                                                                 |                                                                                                                                                                                                                                 | 1                                                                                                                                                                                |