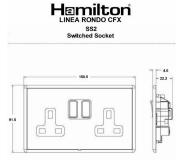

## LRXSS2PB-SSB

Linea-Rondo CFX Polished Brass Frame/Satin Steel Front 2 gang 13A Double Pole Switched Socket Polished Brass/Black

TuT

Item Image

## Dimensions

| Primary Range                                                                                                                                   | Linea-Rondo CFX                                                                                                                                                                                                                 |                                                                                                                                                                                  |
|-------------------------------------------------------------------------------------------------------------------------------------------------|---------------------------------------------------------------------------------------------------------------------------------------------------------------------------------------------------------------------------------|----------------------------------------------------------------------------------------------------------------------------------------------------------------------------------|
| Insert Type                                                                                                                                     | 2 gang 13A Double Pole Switched Socket                                                                                                                                                                                          |                                                                                                                                                                                  |
| Plate Finish                                                                                                                                    | Linea-Rondo CFX Polished Brass Frame/Satin Steel                                                                                                                                                                                |                                                                                                                                                                                  |
| Insert Colour                                                                                                                                   | Polished Brass/Black                                                                                                                                                                                                            |                                                                                                                                                                                  |
| EAN13 Barcode                                                                                                                                   | 5017504442026                                                                                                                                                                                                                   |                                                                                                                                                                                  |
| Dimensions (Nominal)                                                                                                                            | Double: Height = 91.5mm Width = 150.5mm Depth = 4.0mm                                                                                                                                                                           |                                                                                                                                                                                  |
| Fixing Hole Centres                                                                                                                             | Box Fixing = 120.6mm Grid Fixing = CFX Clips                                                                                                                                                                                    |                                                                                                                                                                                  |
| Minimum Wall Box Depth                                                                                                                          | 35mm                                                                                                                                                                                                                            |                                                                                                                                                                                  |
| Switched Poles                                                                                                                                  | Double                                                                                                                                                                                                                          |                                                                                                                                                                                  |
| Current Rating                                                                                                                                  | 13 Amp                                                                                                                                                                                                                          |                                                                                                                                                                                  |
| Voltage                                                                                                                                         | 220/250V AC                                                                                                                                                                                                                     |                                                                                                                                                                                  |
| Maximum Load                                                                                                                                    | 13 Amp                                                                                                                                                                                                                          |                                                                                                                                                                                  |
| Mains Frequency                                                                                                                                 | 50Hz                                                                                                                                                                                                                            |                                                                                                                                                                                  |
| IP Rating                                                                                                                                       | IP2XD                                                                                                                                                                                                                           |                                                                                                                                                                                  |
| Contact Gap Minimum                                                                                                                             | 3mm                                                                                                                                                                                                                             |                                                                                                                                                                                  |
| Terminal Capacity 1                                                                                                                             | 4 x 2.5mm2                                                                                                                                                                                                                      |                                                                                                                                                                                  |
| Terminal Capacity 2                                                                                                                             | 3 x 4mm2                                                                                                                                                                                                                        |                                                                                                                                                                                  |
| Terminal Capacity 3                                                                                                                             | 2 x 6mm2 Multi-Strand                                                                                                                                                                                                           |                                                                                                                                                                                  |
| Terminal Capacity 4                                                                                                                             | 1 x 10mm2                                                                                                                                                                                                                       |                                                                                                                                                                                  |
| Earth Terminal Capacity 1                                                                                                                       | 4 x 2.5mm2                                                                                                                                                                                                                      |                                                                                                                                                                                  |
| Earth Terminal Capacity 2                                                                                                                       | 3 x 4mm2                                                                                                                                                                                                                        |                                                                                                                                                                                  |
| Earth Terminal Capacity 3                                                                                                                       | 2 x 6mm2 Multi-strand                                                                                                                                                                                                           |                                                                                                                                                                                  |
| Earth Terminal Capacity 4                                                                                                                       | 1 x 10mm2                                                                                                                                                                                                                       |                                                                                                                                                                                  |
| Product Class 1                                                                                                                                 | Must be earthed                                                                                                                                                                                                                 |                                                                                                                                                                                  |
| Ambient Operating Temperature                                                                                                                   | -5° to +40°C                                                                                                                                                                                                                    |                                                                                                                                                                                  |
| Recommended Location                                                                                                                            | Internal Use Only                                                                                                                                                                                                               |                                                                                                                                                                                  |
| Maximum Installation Altitude                                                                                                                   | 2000m                                                                                                                                                                                                                           |                                                                                                                                                                                  |
| Standard/Approval                                                                                                                               | BS 1363-2                                                                                                                                                                                                                       |                                                                                                                                                                                  |
| Additional Notes                                                                                                                                | Dual Earth: Yes                                                                                                                                                                                                                 |                                                                                                                                                                                  |
| Patents and Trademarks                                                                                                                          | Linea is a Registered Trade Mark No 2398665 CFX is a Registered Trade Mark No 2398667 Patent No. GB 2383375B Community Trd Mark No. 002906428 Linea-Rondo CFX is a UK Registered Design Certificate No: R21=2106349 SS2=2106350 |                                                                                                                                                                                  |
| All products listed conform to current British or<br>European standard and the product information is<br>correct at the time of going to press. | All accessories are manufactured under an accredited BS EN ISO 9001 : 2015 Quality Management System.                                                                                                                           | It is the policy of the company to improve products as part of our development programme.  Therefore, we reserve the right to alter designs and dimensions without prior notice. |
| Illustrations and diagrams are reproduced within the limitations of reproduction and printing process and are not binding                       | Due to manufacturing processes we cannot guarantee an exact colour match and shadings of of certain finishes                                                                                                                    | Correct as at 16 October 2018 04:10 PM E&OE                                                                                                                                      |