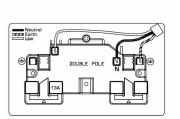

## Dimensions

| Primary Range                                                                                                                                   | Linea-Rondo CFX                                                                                                                                                                                                                 |                                                                                                                                                                                  |
|-------------------------------------------------------------------------------------------------------------------------------------------------|---------------------------------------------------------------------------------------------------------------------------------------------------------------------------------------------------------------------------------|----------------------------------------------------------------------------------------------------------------------------------------------------------------------------------|
| Insert Type                                                                                                                                     | 2 gang 13A Double Pole Switched Socket                                                                                                                                                                                          |                                                                                                                                                                                  |
| Plate Finish                                                                                                                                    | Linea-Rondo CFX Polished Brass Frame/Satin Steel                                                                                                                                                                                |                                                                                                                                                                                  |
| Insert Colour                                                                                                                                   | Polished Brass/Black                                                                                                                                                                                                            |                                                                                                                                                                                  |
| EAN13 Barcode                                                                                                                                   | 5017504442026                                                                                                                                                                                                                   |                                                                                                                                                                                  |
| Dimensions (Nominal)                                                                                                                            | Double: Height = 91.5mm Width = 150.5mm Depth = 4.0mm                                                                                                                                                                           |                                                                                                                                                                                  |
| Fixing Hole Centres                                                                                                                             | Box Fixing = 120.6mm Grid Fixing = CFX Clips                                                                                                                                                                                    |                                                                                                                                                                                  |
| Minimum Wall Box Depth                                                                                                                          | 35mm                                                                                                                                                                                                                            |                                                                                                                                                                                  |
| Switched Poles                                                                                                                                  | Double                                                                                                                                                                                                                          |                                                                                                                                                                                  |
| Current Rating                                                                                                                                  | 13 Amp                                                                                                                                                                                                                          |                                                                                                                                                                                  |
| Voltage                                                                                                                                         | 220/250V AC                                                                                                                                                                                                                     |                                                                                                                                                                                  |
| Maximum Load                                                                                                                                    | 13 Amp                                                                                                                                                                                                                          |                                                                                                                                                                                  |
| Mains Frequency                                                                                                                                 | 50Hz                                                                                                                                                                                                                            |                                                                                                                                                                                  |
| IP Rating                                                                                                                                       | IP2XD                                                                                                                                                                                                                           |                                                                                                                                                                                  |
| Contact Gap Minimum                                                                                                                             | 3mm                                                                                                                                                                                                                             |                                                                                                                                                                                  |
| Terminal Capacity 1                                                                                                                             | 4 x 2.5mm2                                                                                                                                                                                                                      |                                                                                                                                                                                  |
| Terminal Capacity 2                                                                                                                             | 3 x 4mm2                                                                                                                                                                                                                        |                                                                                                                                                                                  |
| Terminal Capacity 3                                                                                                                             | 2 x 6mm2 Multi-Strand                                                                                                                                                                                                           |                                                                                                                                                                                  |
| Terminal Capacity 4                                                                                                                             | 1 x 10mm2                                                                                                                                                                                                                       |                                                                                                                                                                                  |
| Earth Terminal Capacity 1                                                                                                                       | 4 x 2.5mm2                                                                                                                                                                                                                      |                                                                                                                                                                                  |
| Earth Terminal Capacity 2                                                                                                                       | 3 x 4mm2                                                                                                                                                                                                                        |                                                                                                                                                                                  |
| Earth Terminal Capacity 3                                                                                                                       | 2 x 6mm2 Multi-strand                                                                                                                                                                                                           |                                                                                                                                                                                  |
| Earth Terminal Capacity 4                                                                                                                       | 1 x 10mm2                                                                                                                                                                                                                       |                                                                                                                                                                                  |
| Product Class 1                                                                                                                                 | Must be earthed                                                                                                                                                                                                                 |                                                                                                                                                                                  |
| Ambient Operating Temperature                                                                                                                   | -5° to +40°C                                                                                                                                                                                                                    |                                                                                                                                                                                  |
| Recommended Location                                                                                                                            | Internal Use Only                                                                                                                                                                                                               |                                                                                                                                                                                  |
| Maximum Installation Altitude                                                                                                                   | 2000m                                                                                                                                                                                                                           |                                                                                                                                                                                  |
| Standard/Approval                                                                                                                               | BS 1363-2                                                                                                                                                                                                                       |                                                                                                                                                                                  |
| Additional Notes                                                                                                                                | Dual Earth: Yes                                                                                                                                                                                                                 |                                                                                                                                                                                  |
| Patents and Trademarks                                                                                                                          | Linea is a Registered Trade Mark No 2398665 CFX is a Registered Trade Mark No 2398667 Patent No. GB 2383375B Community Trd Mark No. 002906428 Linea-Rondo CFX is a UK Registered Design Certificate No: R21=2106349 SS2=2106350 |                                                                                                                                                                                  |
| All products listed conform to current British or<br>European standard and the product information is<br>correct at the time of going to press. | All accessories are manufactured under an accredited BS EN ISO 9001 : 2015 Quality Management System.                                                                                                                           | It is the policy of the company to improve products as part of our development programme.  Therefore, we reserve the right to alter designs and dimensions without prior notice. |
| Illustrations and diagrams are reproduced within the limitations of reproduction and printing process and are not binding                       | Due to manufacturing processes we cannot guarantee an exact colour match and shadings of of certain finishes                                                                                                                    | Correct as at 16 October 2018 04:10 PM E&OE                                                                                                                                      |