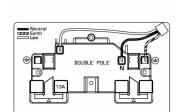

## Dimensions

| Primary Range                                                                                                                                   | Linea-Rondo CFX                                                                                                                                                                                                                 |                                                                                                                                                                                  |
|-------------------------------------------------------------------------------------------------------------------------------------------------|---------------------------------------------------------------------------------------------------------------------------------------------------------------------------------------------------------------------------------|----------------------------------------------------------------------------------------------------------------------------------------------------------------------------------|
| Insert Type                                                                                                                                     | 2 gang 13A Double Pole Switched Socket                                                                                                                                                                                          |                                                                                                                                                                                  |
| Plate Finish                                                                                                                                    | Linea-Rondo CFX Black Nickel Frame/Polished Brass                                                                                                                                                                               |                                                                                                                                                                                  |
| Insert Colour                                                                                                                                   | Black Nickel/Black                                                                                                                                                                                                              |                                                                                                                                                                                  |
| EAN13 Barcode                                                                                                                                   | 5017504382025                                                                                                                                                                                                                   |                                                                                                                                                                                  |
| Dimensions (Nominal)                                                                                                                            | Double: Height = 91.5mm Width = 150.5mm Depth = 4.0mm                                                                                                                                                                           |                                                                                                                                                                                  |
| Fixing Hole Centres                                                                                                                             | Box Fixing = 120.6mm Grid Fixing = CFX Clips                                                                                                                                                                                    |                                                                                                                                                                                  |
| Minimum Wall Box Depth                                                                                                                          | 35mm                                                                                                                                                                                                                            |                                                                                                                                                                                  |
| Switched Poles                                                                                                                                  | Double                                                                                                                                                                                                                          |                                                                                                                                                                                  |
| Current Rating                                                                                                                                  | 13 Amp                                                                                                                                                                                                                          |                                                                                                                                                                                  |
| Voltage                                                                                                                                         | 220/250V AC                                                                                                                                                                                                                     |                                                                                                                                                                                  |
| Maximum Load                                                                                                                                    | 13 Amp                                                                                                                                                                                                                          |                                                                                                                                                                                  |
| Mains Frequency                                                                                                                                 | 50Hz                                                                                                                                                                                                                            |                                                                                                                                                                                  |
| IP Rating                                                                                                                                       | IP2XD                                                                                                                                                                                                                           |                                                                                                                                                                                  |
| Contact Gap Minimum                                                                                                                             | 3mm                                                                                                                                                                                                                             |                                                                                                                                                                                  |
| Terminal Capacity 1                                                                                                                             | 4 x 2.5mm2                                                                                                                                                                                                                      |                                                                                                                                                                                  |
| Terminal Capacity 2                                                                                                                             | 3 x 4mm2                                                                                                                                                                                                                        |                                                                                                                                                                                  |
| Terminal Capacity 3                                                                                                                             | 2 x 6mm2 Multi-Strand                                                                                                                                                                                                           |                                                                                                                                                                                  |
| Terminal Capacity 4                                                                                                                             | 1 x 10mm2                                                                                                                                                                                                                       |                                                                                                                                                                                  |
| Earth Terminal Capacity 1                                                                                                                       | 4 x 2.5mm2                                                                                                                                                                                                                      |                                                                                                                                                                                  |
| Earth Terminal Capacity 2                                                                                                                       | 3 x 4mm2                                                                                                                                                                                                                        |                                                                                                                                                                                  |
| Earth Terminal Capacity 3                                                                                                                       | 2 x 6mm2 Multi-strand                                                                                                                                                                                                           |                                                                                                                                                                                  |
| Earth Terminal Capacity 4                                                                                                                       | 1 x 10mm2                                                                                                                                                                                                                       |                                                                                                                                                                                  |
| Product Class 1                                                                                                                                 | Must be earthed                                                                                                                                                                                                                 |                                                                                                                                                                                  |
| Ambient Operating Temperature                                                                                                                   | -5° to +40°C                                                                                                                                                                                                                    |                                                                                                                                                                                  |
| Recommended Location                                                                                                                            | Internal Use Only                                                                                                                                                                                                               |                                                                                                                                                                                  |
| Maximum Installation Altitude                                                                                                                   | 2000m                                                                                                                                                                                                                           |                                                                                                                                                                                  |
| Standard/Approval                                                                                                                               | BS 1363-2                                                                                                                                                                                                                       |                                                                                                                                                                                  |
| Additional Notes                                                                                                                                | Dual Earth: Yes                                                                                                                                                                                                                 |                                                                                                                                                                                  |
| Patents and Trademarks                                                                                                                          | Linea is a Registered Trade Mark No 2398665 CFX is a Registered Trade Mark No 2398667 Patent No. GB 2383375B Community Trd Mark No. 002906428 Linea-Rondo CFX is a UK Registered Design Certificate No: R21=2106349 SS2=2106350 |                                                                                                                                                                                  |
| All products listed conform to current British or<br>European standard and the product information is<br>correct at the time of going to press. | All accessories are manufactured under an accredited BS EN ISO 9001 : 2015 Quality Management System.                                                                                                                           | It is the policy of the company to improve products as part of our development programme.  Therefore, we reserve the right to alter designs and dimensions without prior notice. |
|                                                                                                                                                 |                                                                                                                                                                                                                                 |                                                                                                                                                                                  |