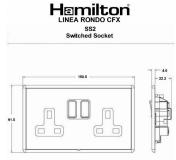

## LRXSS2BK-PBB

Linea-Rondo CFX Black Nickel Frame/Polished Brass Front 2 gang 13A Double Pole Switched Socket Black Nickel/Black

TuT

Item Image

## Dimensions

| Primary Range                                                                                                                                   | Linea-Rondo CFX                                                                                                                                                                                                                 |                                                                                                                                                                                  |
|-------------------------------------------------------------------------------------------------------------------------------------------------|---------------------------------------------------------------------------------------------------------------------------------------------------------------------------------------------------------------------------------|----------------------------------------------------------------------------------------------------------------------------------------------------------------------------------|
| Insert Type                                                                                                                                     | 2 gang 13A Double Pole Switched Socket                                                                                                                                                                                          |                                                                                                                                                                                  |
| Plate Finish                                                                                                                                    | Linea-Rondo CFX Black Nickel Frame/Polished Brass                                                                                                                                                                               |                                                                                                                                                                                  |
| Insert Colour                                                                                                                                   | Black Nickel/Black                                                                                                                                                                                                              |                                                                                                                                                                                  |
| EAN13 Barcode                                                                                                                                   | 5017504382025                                                                                                                                                                                                                   |                                                                                                                                                                                  |
| Dimensions (Nominal)                                                                                                                            | Double: Height = 91.5mm Width = 150.5mm Depth = 4.0mm                                                                                                                                                                           |                                                                                                                                                                                  |
| Fixing Hole Centres                                                                                                                             | Box Fixing = 120.6mm Grid Fixing = CFX Clips                                                                                                                                                                                    |                                                                                                                                                                                  |
| Minimum Wall Box Depth                                                                                                                          | 35mm                                                                                                                                                                                                                            |                                                                                                                                                                                  |
| Switched Poles                                                                                                                                  | Double                                                                                                                                                                                                                          |                                                                                                                                                                                  |
| Current Rating                                                                                                                                  | 13 Amp                                                                                                                                                                                                                          |                                                                                                                                                                                  |
| Voltage                                                                                                                                         | 220/250V AC                                                                                                                                                                                                                     |                                                                                                                                                                                  |
| Maximum Load                                                                                                                                    | 13 Amp                                                                                                                                                                                                                          |                                                                                                                                                                                  |
| Mains Frequency                                                                                                                                 | 50Hz                                                                                                                                                                                                                            |                                                                                                                                                                                  |
| IP Rating                                                                                                                                       | IP2XD                                                                                                                                                                                                                           |                                                                                                                                                                                  |
| Contact Gap Minimum                                                                                                                             | 3mm                                                                                                                                                                                                                             |                                                                                                                                                                                  |
| Terminal Capacity 1                                                                                                                             | 4 x 2.5mm2                                                                                                                                                                                                                      |                                                                                                                                                                                  |
| Terminal Capacity 2                                                                                                                             | 3 x 4mm2                                                                                                                                                                                                                        |                                                                                                                                                                                  |
| Terminal Capacity 3                                                                                                                             | 2 x 6mm2 Multi-Strand                                                                                                                                                                                                           |                                                                                                                                                                                  |
| Terminal Capacity 4                                                                                                                             | 1 x 10mm2                                                                                                                                                                                                                       |                                                                                                                                                                                  |
| Earth Terminal Capacity 1                                                                                                                       | 4 x 2.5mm2                                                                                                                                                                                                                      |                                                                                                                                                                                  |
| Earth Terminal Capacity 2                                                                                                                       | 3 x 4mm2                                                                                                                                                                                                                        |                                                                                                                                                                                  |
| Earth Terminal Capacity 3                                                                                                                       | 2 x 6mm2 Multi-strand                                                                                                                                                                                                           |                                                                                                                                                                                  |
| Earth Terminal Capacity 4                                                                                                                       | 1 x 10mm2                                                                                                                                                                                                                       |                                                                                                                                                                                  |
| Product Class 1                                                                                                                                 | Must be earthed                                                                                                                                                                                                                 |                                                                                                                                                                                  |
| Ambient Operating Temperature                                                                                                                   | -5° to +40°C                                                                                                                                                                                                                    |                                                                                                                                                                                  |
| Recommended Location                                                                                                                            | Internal Use Only                                                                                                                                                                                                               |                                                                                                                                                                                  |
| Maximum Installation Altitude                                                                                                                   | 2000m                                                                                                                                                                                                                           |                                                                                                                                                                                  |
| Standard/Approval                                                                                                                               | BS 1363-2                                                                                                                                                                                                                       |                                                                                                                                                                                  |
| Additional Notes                                                                                                                                | Dual Earth: Yes                                                                                                                                                                                                                 |                                                                                                                                                                                  |
| Patents and Trademarks                                                                                                                          | Linea is a Registered Trade Mark No 2398665 CFX is a Registered Trade Mark No 2398667 Patent No. GB 2383375B Community Trd Mark No. 002906428 Linea-Rondo CFX is a UK Registered Design Certificate No: R21=2106349 SS2=2106350 |                                                                                                                                                                                  |
| All products listed conform to current British or<br>European standard and the product information is<br>correct at the time of going to press. | All accessories are manufactured under an accredited BS EN ISO 9001 : 2015 Quality Management System.                                                                                                                           | It is the policy of the company to improve products as part of our development programme.  Therefore, we reserve the right to alter designs and dimensions without prior notice. |
|                                                                                                                                                 |                                                                                                                                                                                                                                 |                                                                                                                                                                                  |