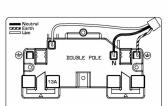

## **Dimensions**

| Primary Range                                                                                                                                   | Linea-Rondo CFX                                                                                                                                                                                                                 |                                                                                                                                                                                  |
|-------------------------------------------------------------------------------------------------------------------------------------------------|---------------------------------------------------------------------------------------------------------------------------------------------------------------------------------------------------------------------------------|----------------------------------------------------------------------------------------------------------------------------------------------------------------------------------|
| Insert Type                                                                                                                                     | 2 gang 13A Double Pole Switched Socket                                                                                                                                                                                          |                                                                                                                                                                                  |
| Plate Finish                                                                                                                                    | Linea-Rondo CFX Bright Chrome Frame/Bright Steel                                                                                                                                                                                |                                                                                                                                                                                  |
|                                                                                                                                                 | Bright Chrome/Black                                                                                                                                                                                                             |                                                                                                                                                                                  |
| Insert Colour                                                                                                                                   | 5017504506025                                                                                                                                                                                                                   |                                                                                                                                                                                  |
| EAN13 Barcode                                                                                                                                   |                                                                                                                                                                                                                                 |                                                                                                                                                                                  |
| Dimensions (Nominal)                                                                                                                            | Double: Height = 91.5mm Width = 150.5mm Depth = 4.0mm                                                                                                                                                                           |                                                                                                                                                                                  |
| Fixing Hole Centres                                                                                                                             | Box Fixing = 120.6mm Grid Fixing = CFX Clips                                                                                                                                                                                    |                                                                                                                                                                                  |
| Minimum Wall Box Depth                                                                                                                          | 35mm                                                                                                                                                                                                                            |                                                                                                                                                                                  |
| Switched Poles                                                                                                                                  | Double                                                                                                                                                                                                                          |                                                                                                                                                                                  |
| Current Rating                                                                                                                                  | 13 Amp                                                                                                                                                                                                                          |                                                                                                                                                                                  |
| Voltage                                                                                                                                         | 220/250V AC                                                                                                                                                                                                                     |                                                                                                                                                                                  |
| Maximum Load                                                                                                                                    | 13 Amp                                                                                                                                                                                                                          |                                                                                                                                                                                  |
| Mains Frequency                                                                                                                                 | 50Hz                                                                                                                                                                                                                            |                                                                                                                                                                                  |
| IP Rating                                                                                                                                       | IP2XD                                                                                                                                                                                                                           |                                                                                                                                                                                  |
| Contact Gap Minimum                                                                                                                             | 3mm                                                                                                                                                                                                                             |                                                                                                                                                                                  |
| Terminal Capacity 1                                                                                                                             | 4 x 2.5mm2                                                                                                                                                                                                                      |                                                                                                                                                                                  |
| Terminal Capacity 2                                                                                                                             | 3 x 4mm2                                                                                                                                                                                                                        |                                                                                                                                                                                  |
| Terminal Capacity 3                                                                                                                             | 2 x 6mm2 Multi-Strand                                                                                                                                                                                                           |                                                                                                                                                                                  |
| Terminal Capacity 4                                                                                                                             | 1 x 10mm2                                                                                                                                                                                                                       |                                                                                                                                                                                  |
| Earth Terminal Capacity 1                                                                                                                       | 4 x 2.5mm2                                                                                                                                                                                                                      |                                                                                                                                                                                  |
| Earth Terminal Capacity 2                                                                                                                       | 3 x 4mm2                                                                                                                                                                                                                        |                                                                                                                                                                                  |
| Earth Terminal Capacity 3                                                                                                                       | 2 x 6mm2 Multi-strand                                                                                                                                                                                                           |                                                                                                                                                                                  |
| Earth Terminal Capacity 4                                                                                                                       | 1 x 10mm2                                                                                                                                                                                                                       |                                                                                                                                                                                  |
| Product Class 1                                                                                                                                 | Must be earthed                                                                                                                                                                                                                 |                                                                                                                                                                                  |
| Ambient Operating Temperature                                                                                                                   | -5° to +40°C                                                                                                                                                                                                                    |                                                                                                                                                                                  |
| Recommended Location                                                                                                                            | Internal Use Only                                                                                                                                                                                                               |                                                                                                                                                                                  |
| Maximum Installation Altitude                                                                                                                   | 2000m                                                                                                                                                                                                                           |                                                                                                                                                                                  |
| Standard/Approval                                                                                                                               | BS 1363-2                                                                                                                                                                                                                       |                                                                                                                                                                                  |
| Additional Notes                                                                                                                                | Dual Earth: Yes                                                                                                                                                                                                                 |                                                                                                                                                                                  |
| Patents and Trademarks                                                                                                                          | Linea is a Registered Trade Mark No 2398665 CFX is a Registered Trade Mark No 2398667 Patent No. GB 2383375B Community Trd Mark No. 002906428 Linea-Rondo CFX is a UK Registered Design Certificate No: R21=2106349 SS2=2106350 |                                                                                                                                                                                  |
| All products listed conform to current British or<br>European standard and the product information is<br>correct at the time of going to press. | All accessories are manufactured under an accredited BS EN ISO 9001 : 2015 Quality Management System.                                                                                                                           | It is the policy of the company to improve products as part of our development programme.  Therefore, we reserve the right to alter designs and dimensions without prior notice. |
|                                                                                                                                                 |                                                                                                                                                                                                                                 |                                                                                                                                                                                  |