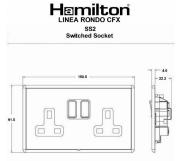

## LRXSS2BC-BSB

Linea-Rondo CFX Bright Chrome Frame/Bright Steel Front 2 gang 13A Double Pole Switched Socket Bright Chrome/Black

Item Image

## **Dimensions**

| Primary Range                                                                                                                                   | Linea-Rondo CFX                                                                                                                                                                                                                 |                                                                                                                                                                                  |
|-------------------------------------------------------------------------------------------------------------------------------------------------|---------------------------------------------------------------------------------------------------------------------------------------------------------------------------------------------------------------------------------|----------------------------------------------------------------------------------------------------------------------------------------------------------------------------------|
| Insert Type                                                                                                                                     | 2 gang 13A Double Pole Switched Socket                                                                                                                                                                                          |                                                                                                                                                                                  |
| Plate Finish                                                                                                                                    | Linea-Rondo CFX Bright Chrome Frame/Bright Steel                                                                                                                                                                                |                                                                                                                                                                                  |
|                                                                                                                                                 | Bright Chrome/Black                                                                                                                                                                                                             |                                                                                                                                                                                  |
| Insert Colour                                                                                                                                   | 5017504506025                                                                                                                                                                                                                   |                                                                                                                                                                                  |
| EAN13 Barcode                                                                                                                                   |                                                                                                                                                                                                                                 |                                                                                                                                                                                  |
| Dimensions (Nominal)                                                                                                                            | Double: Height = 91.5mm Width = 150.5mm Depth = 4.0mm                                                                                                                                                                           |                                                                                                                                                                                  |
| Fixing Hole Centres                                                                                                                             | Box Fixing = 120.6mm Grid Fixing = CFX Clips                                                                                                                                                                                    |                                                                                                                                                                                  |
| Minimum Wall Box Depth                                                                                                                          | 35mm                                                                                                                                                                                                                            |                                                                                                                                                                                  |
| Switched Poles                                                                                                                                  | Double                                                                                                                                                                                                                          |                                                                                                                                                                                  |
| Current Rating                                                                                                                                  | 13 Amp                                                                                                                                                                                                                          |                                                                                                                                                                                  |
| Voltage                                                                                                                                         | 220/250V AC                                                                                                                                                                                                                     |                                                                                                                                                                                  |
| Maximum Load                                                                                                                                    | 13 Amp                                                                                                                                                                                                                          |                                                                                                                                                                                  |
| Mains Frequency                                                                                                                                 | 50Hz                                                                                                                                                                                                                            |                                                                                                                                                                                  |
| IP Rating                                                                                                                                       | IP2XD                                                                                                                                                                                                                           |                                                                                                                                                                                  |
| Contact Gap Minimum                                                                                                                             | 3mm                                                                                                                                                                                                                             |                                                                                                                                                                                  |
| Terminal Capacity 1                                                                                                                             | 4 x 2.5mm2                                                                                                                                                                                                                      |                                                                                                                                                                                  |
| Terminal Capacity 2                                                                                                                             | 3 x 4mm2                                                                                                                                                                                                                        |                                                                                                                                                                                  |
| Terminal Capacity 3                                                                                                                             | 2 x 6mm2 Multi-Strand                                                                                                                                                                                                           |                                                                                                                                                                                  |
| Terminal Capacity 4                                                                                                                             | 1 x 10mm2                                                                                                                                                                                                                       |                                                                                                                                                                                  |
| Earth Terminal Capacity 1                                                                                                                       | 4 x 2.5mm2                                                                                                                                                                                                                      |                                                                                                                                                                                  |
| Earth Terminal Capacity 2                                                                                                                       | 3 x 4mm2                                                                                                                                                                                                                        |                                                                                                                                                                                  |
| Earth Terminal Capacity 3                                                                                                                       | 2 x 6mm2 Multi-strand                                                                                                                                                                                                           |                                                                                                                                                                                  |
| Earth Terminal Capacity 4                                                                                                                       | 1 x 10mm2                                                                                                                                                                                                                       |                                                                                                                                                                                  |
| Product Class 1                                                                                                                                 | Must be earthed                                                                                                                                                                                                                 |                                                                                                                                                                                  |
| Ambient Operating Temperature                                                                                                                   | -5° to +40°C                                                                                                                                                                                                                    |                                                                                                                                                                                  |
| Recommended Location                                                                                                                            | Internal Use Only                                                                                                                                                                                                               |                                                                                                                                                                                  |
| Maximum Installation Altitude                                                                                                                   | 2000m                                                                                                                                                                                                                           |                                                                                                                                                                                  |
| Standard/Approval                                                                                                                               | BS 1363-2                                                                                                                                                                                                                       |                                                                                                                                                                                  |
| Additional Notes                                                                                                                                | Dual Earth: Yes                                                                                                                                                                                                                 |                                                                                                                                                                                  |
| Patents and Trademarks                                                                                                                          | Linea is a Registered Trade Mark No 2398665 CFX is a Registered Trade Mark No 2398667 Patent No. GB 2383375B Community Trd Mark No. 002906428 Linea-Rondo CFX is a UK Registered Design Certificate No: R21=2106349 SS2=2106350 |                                                                                                                                                                                  |
| All products listed conform to current British or<br>European standard and the product information is<br>correct at the time of going to press. | All accessories are manufactured under an accredited BS EN ISO 9001 : 2015 Quality Management System.                                                                                                                           | It is the policy of the company to improve products as part of our development programme.  Therefore, we reserve the right to alter designs and dimensions without prior notice. |
|                                                                                                                                                 |                                                                                                                                                                                                                                 |                                                                                                                                                                                  |