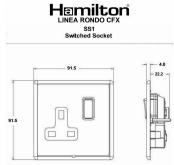

#### **Dimensions**

|                                                                                                                                                 | <b>F</b>                                                                                                                                                                                                                        |                                                                                                                                                                                  |
|-------------------------------------------------------------------------------------------------------------------------------------------------|---------------------------------------------------------------------------------------------------------------------------------------------------------------------------------------------------------------------------------|----------------------------------------------------------------------------------------------------------------------------------------------------------------------------------|
| Primary Range                                                                                                                                   | Linea-Rondo CFX                                                                                                                                                                                                                 |                                                                                                                                                                                  |
| Insert Type                                                                                                                                     | 1 gang 13A Double Pole Switched Socket                                                                                                                                                                                          |                                                                                                                                                                                  |
| Plate Finish                                                                                                                                    | Linea-Rondo CFX Satin Brass Frame/Satin Brass                                                                                                                                                                                   |                                                                                                                                                                                  |
| Insert Colour                                                                                                                                   | Satin Brass/White                                                                                                                                                                                                               |                                                                                                                                                                                  |
| EAN13 Barcode                                                                                                                                   | 5017504453015                                                                                                                                                                                                                   |                                                                                                                                                                                  |
| Dimensions (Nominal)                                                                                                                            | Single: Height = 91.5mm Width = 91.5mm Depth = 4.0mm                                                                                                                                                                            |                                                                                                                                                                                  |
| Fixing Hole Centres                                                                                                                             | Box Fixing = 60.3mm Grid Fixing = CFX Clips                                                                                                                                                                                     |                                                                                                                                                                                  |
| Minimum Wall Box Depth                                                                                                                          | 35mm                                                                                                                                                                                                                            |                                                                                                                                                                                  |
| Switched Poles                                                                                                                                  | Double                                                                                                                                                                                                                          |                                                                                                                                                                                  |
| Current Rating                                                                                                                                  | 13 Amp                                                                                                                                                                                                                          |                                                                                                                                                                                  |
| Voltage                                                                                                                                         | 220/250V AC                                                                                                                                                                                                                     |                                                                                                                                                                                  |
| Maximum Load                                                                                                                                    | 13 Amp                                                                                                                                                                                                                          |                                                                                                                                                                                  |
| Mains Frequency                                                                                                                                 | 50Hz                                                                                                                                                                                                                            |                                                                                                                                                                                  |
| IP Rating                                                                                                                                       | IP2XD                                                                                                                                                                                                                           |                                                                                                                                                                                  |
| Contact Gap Minimum                                                                                                                             | 3mm                                                                                                                                                                                                                             |                                                                                                                                                                                  |
| Terminal Capacity 1                                                                                                                             | 4 x 2.5mm2                                                                                                                                                                                                                      |                                                                                                                                                                                  |
| Terminal Capacity 2                                                                                                                             | 3 x 4mm2                                                                                                                                                                                                                        |                                                                                                                                                                                  |
| Terminal Capacity 3                                                                                                                             | 2 x 6mm2 Multi-Strand                                                                                                                                                                                                           |                                                                                                                                                                                  |
| Terminal Capacity 4                                                                                                                             | 1 x 10mm2                                                                                                                                                                                                                       |                                                                                                                                                                                  |
| Earth Terminal Capacity 1                                                                                                                       | 4 x 2.5mm2                                                                                                                                                                                                                      |                                                                                                                                                                                  |
| Earth Terminal Capacity 2                                                                                                                       | 3 x 4mm2                                                                                                                                                                                                                        |                                                                                                                                                                                  |
| Earth Terminal Capacity 3                                                                                                                       | 2 x 6mm2 Multi-strand                                                                                                                                                                                                           |                                                                                                                                                                                  |
| Earth Terminal Capacity 4                                                                                                                       | 1 x 10mm2                                                                                                                                                                                                                       |                                                                                                                                                                                  |
| Product Class 1                                                                                                                                 | Must be earthed                                                                                                                                                                                                                 |                                                                                                                                                                                  |
| Ambient Operating Temperature                                                                                                                   | -5° to +40°C                                                                                                                                                                                                                    |                                                                                                                                                                                  |
| Recommended Location                                                                                                                            | Internal Use Only                                                                                                                                                                                                               |                                                                                                                                                                                  |
| Maximum Installation Altitude                                                                                                                   | 2000m                                                                                                                                                                                                                           |                                                                                                                                                                                  |
| Standard/Approval                                                                                                                               | BS 1363-2                                                                                                                                                                                                                       |                                                                                                                                                                                  |
| Additional Notes                                                                                                                                | Dual Earth: Yes                                                                                                                                                                                                                 |                                                                                                                                                                                  |
| Patents and Trademarks                                                                                                                          | Linea is a Registered Trade Mark No 2398665 CFX is a Registered Trade Mark No 2398667 Patent No. GB 2383375B Community Trd Mark No. 002906428 Linea-Rondo CFX is a UK Registered Design Certificate No: R21=2106349 SS2=2106350 |                                                                                                                                                                                  |
| All products listed conform to current British or<br>European standard and the product information is<br>correct at the time of going to press. | All accessories are manufactured under an accredited BS EN ISO 9001 : 2015 Quality Management System.                                                                                                                           | It is the policy of the company to improve products as part of our development programme.  Therefore, we reserve the right to alter designs and dimensions without prior notice. |
| Illustrations and diagrams are reproduced within                                                                                                | Due to manufacturing processes we cannot                                                                                                                                                                                        | Correct as at 16 October 2018 04:10 PM                                                                                                                                           |