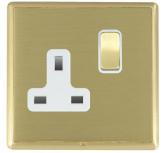

# Item Image

# LRXSS1SB-SBW

Linea-Rondo CFX Satin Brass Frame/Satin Brass Front 1 gang 13A Double Pole Switched Socket Satin Brass/White