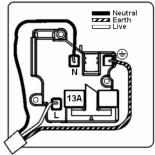

# making connections beautifully

Wiring Accessories • Circuit Protection • Smart Lighting Control & Multi-room Audio

# LRXSS1SB-SBW

Linea-Rondo CFX Satin Brass Frame/Satin Brass Front 1 gang 13A Double Pole Switched Socket Satin Brass/White

# Item Image



# Wiring



#### **Dimensions**



|                                                                                                                                                 | <b>F</b>                                                                                                                                                                                                                        |                                                                                                                                                                                  |
|-------------------------------------------------------------------------------------------------------------------------------------------------|---------------------------------------------------------------------------