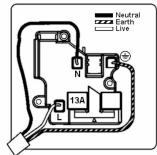

## LRXSS1SB-SBB

Linea-Rondo CFX Satin Brass Frame/Satin Brass Front 1 gang 13A Double Pole Switched Socket Satin Brass/Black

Item Image

Wiring

**Dimensions** 

|                                                                                                                                                 |                                                                                                                                                                                                                                 | l l                                                                                                                                                                              |
|-------------------------------------------------------------------------------------------------------------------------------------------------|---------------------------------------------------------------------------------------------------------------------------------------------------------------------------------------------------------------------------------|----------------------------------------------------------------------------------------------------------------------------------------------------------------------------------|
| Primary Range                                                                                                                                   | Linea-Rondo CFX                                                                                                                                                                                                                 |                                                                                                                                                                                  |
| Insert Type                                                                                                                                     | 1 gang 13A Double Pole Switched Socket                                                                                                                                                                                          |                                                                                                                                                                                  |
| Plate Finish                                                                                                                                    | Linea-Rondo CFX Satin Brass Frame/Satin Brass                                                                                                                                                                                   |                                                                                                                                                                                  |
| Insert Colour                                                                                                                                   | Satin Brass/Black                                                                                                                                                                                                               |                                                                                                                                                                                  |
| EAN13 Barcode                                                                                                                                   | 5017504452018                                                                                                                                                                                                                   |                                                                                                                                                                                  |
| Dimensions (Nominal)                                                                                                                            | Single: Height = 91.5mm Width = 91.5mm Depth = 4.0mm                                                                                                                                                                            |                                                                                                                                                                                  |
| Fixing Hole Centres                                                                                                                             | Box Fixing = 60.3mm Grid Fixing = CFX Clips                                                                                                                                                                                     |                                                                                                                                                                                  |
| Minimum Wall Box Depth                                                                                                                          | 35mm                                                                                                                                                                                                                            |                                                                                                                                                                                  |
| Switched Poles                                                                                                                                  | Double                                                                                                                                                                                                                          |                                                                                                                                                                                  |
| Current Rating                                                                                                                                  | 13 Amp                                                                                                                                                                                                                          |                                                                                                                                                                                  |
| Voltage                                                                                                                                         | 220/250V AC                                                                                                                                                                                                                     |                                                                                                                                                                                  |
| Maximum Load                                                                                                                                    | 13 Amp                                                                                                                                                                                                                          |                                                                                                                                                                                  |
| Mains Frequency                                                                                                                                 | 50Hz                                                                                                                                                                                                                            |                                                                                                                                                                                  |
| IP Rating                                                                                                                                       | IP2XD                                                                                                                                                                                                                           |                                                                                                                                                                                  |
| Contact Gap Minimum                                                                                                                             | 3mm                                                                                                                                                                                                                             |                                                                                                                                                                                  |
| Terminal Capacity 1                                                                                                                             | 4 x 2.5mm2                                                                                                                                                                                                                      |                                                                                                                                                                                  |
| Terminal Capacity 2                                                                                                                             | 3 x 4mm2                                                                                                                                                                                                                        |                                                                                                                                                                                  |
| Terminal Capacity 3                                                                                                                             | 2 x 6mm2 Multi-Strand                                                                                                                                                                                                           |                                                                                                                                                                                  |
| Terminal Capacity 4                                                                                                                             | 1 x 10mm2                                                                                                                                                                                                                       |                                                                                                                                                                                  |
| Earth Terminal Capacity 1                                                                                                                       | 4 x 2.5mm2                                                                                                                                                                                                                      |                                                                                                                                                                                  |
| Earth Terminal Capacity 2                                                                                                                       | 3 x 4mm2                                                                                                                                                                                                                        |                                                                                                                                                                                  |
| Earth Terminal Capacity 3                                                                                                                       | 2 x 6mm2 Multi-strand                                                                                                                                                                                                           |                                                                                                                                                                                  |
| Earth Terminal Capacity 4                                                                                                                       | 1 x 10mm2                                                                                                                                                                                                                       |                                                                                                                                                                                  |
| Product Class 1                                                                                                                                 | Must be earthed                                                                                                                                                                                                                 |                                                                                                                                                                                  |
| Ambient Operating Temperature                                                                                                                   | -5° to +40°C                                                                                                                                                                                                                    |                                                                                                                                                                                  |
| Recommended Location                                                                                                                            | Internal Use Only                                                                                                                                                                                                               |                                                                                                                                                                                  |
| Maximum Installation Altitude                                                                                                                   | 2000m                                                                                                                                                                                                                           |                                                                                                                                                                                  |
| Standard/Approval                                                                                                                               | BS 1363-2                                                                                                                                                                                                                       |                                                                                                                                                                                  |
| Additional Notes                                                                                                                                | Dual Earth: Yes                                                                                                                                                                                                                 |                                                                                                                                                                                  |
| Patents and Trademarks                                                                                                                          | Linea is a Registered Trade Mark No 2398665 CFX is a Registered Trade Mark No 2398667 Patent No. GB 2383375B Community Trd Mark No. 002906428 Linea-Rondo CFX is a UK Registered Design Certificate No: R21=2106349 SS2=2106350 |                                                                                                                                                                                  |
| All products listed conform to current British or<br>European standard and the product information is<br>correct at the time of going to press. | All accessories are manufactured under an accredited BS EN ISO 9001 : 2015 Quality Management System.                                                                                                                           | It is the policy of the company to improve products as part of our development programme.  Therefore, we reserve the right to alter designs and dimensions without prior notice. |
| Illustrations and diagrams are reproduced within the limitations of reproduction and printing                                                   | Due to manufacturing processes we cannot guarantee an exact colour match and shadings of                                                                                                                                        | Correct as at 16 October 2018 04:10 F                                                                                                                                            |