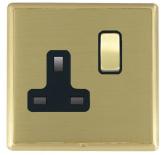

## LRXSS1SB-SBB

Linea-Rondo CFX Satin Brass Frame/Satin Brass Front 1 gang 13A Double Pole Switched Socket Satin Brass/Black

Item Image

Wiring

**Dimensions** 

|                                                                                                                                                 |                                                                                                                                                                                                                                 | l l                                                                                                                                                                              |
|-------------------------------------------------------------------------------------------------------------------------------------------------|---------------------------------------------------------------------------------------------------------------------------------------------------------------------------------------------------------------------------------|----------------------------------------------------------------------------------------------------------------------------------------------------------------------------------|
| Primary Range                                                                                                                                   | Linea-Rondo CFX                                                                                                                                                                                                                 |                                                                                                                                                                                  |
| Insert Type                                                                                                                                     | 1 gang 13A Double Pole Switched Socket                                                                                                                                                                                          |                                                                                                                                                                                  |
| Plate Finish                                                                                                                                    | Linea-Rondo CFX Satin Brass Frame/Satin Brass                                                                                                                                                                                   |                                                                                                                                                                                  |
| Insert Colour                                                                                                                                   | Satin Brass/Black                                                                                                                                                                                                               |                                                                                                                                                                                  |
| EAN13 Barcode                                                                                                                                   | 5017504452018                                                                                                                                                                                                                   |                                                                                                                                                                                  |
| Dimensions (Nominal)                                                                                                                            | Single: Height = 91.5mm Width = 91.5mm Depth = 4.0mm                                                                                                                                                                            |                                                                                                                                                                                  |
| Fixing Hole Centres                                                                                                                             | Box Fixing = 60.3mm Grid Fixing = CFX Clips                                                                                                                                                                                     |                                                                                                                                                                                  |
| Minimum Wall Box Depth                                                                                                                          | 35mm                                                                                                                                                                                                                            |                                                                                                                                                                                  |
| Switched Poles                                                                                                                                  | Double                                                                                                                                                                                                                          |                                                                                                                                                                                  |
| Current Rating                                                                                                                                  | 13 Amp                                                                                                                                                                                                                          |                                                                                                                                                                                  |
| Voltage                                                                                                                                         | 220/250V AC                                                                                                                                                                                                                     |                                                                                                                                                                                  |
| Maximum Load                                                                                                                                    | 13 Amp                                                                                                                                                                                                                          |                                                                                                                                                                                  |
| Mains Frequency                                                                                                                                 | 50Hz                                                                                                                                                                                                                            |                                                                                                                                                                                  |
| IP Rating                                                                                                                                       | IP2XD                                                                                                                                                                                                                           |                                                                                                                                                                                  |
| Contact Gap Minimum                                                                                                                             | 3mm                                                                                                                                                                                                                             |                                                                                                                                                                                  |
| Terminal Capacity 1                                                                                                                             | 4 x 2.5mm2                                                                                                                                                                                                                      |                                                                                                                                                                                  |
| Terminal Capacity 2                                                                                                                             | 3 x 4mm2                                                                                                                                                                                                                        |                                                                                                                                                                                  |
| Terminal Capacity 3                                                                                                                             | 2 x 6mm2 Multi-Strand                                                                                                                                                                                                           |                                                                                                                                                                                  |
| Terminal Capacity 4                                                                                                                             | 1 x 10mm2                                                                                                                                                                                                                       |                                                                                                                                                                                  |
| Earth Terminal Capacity 1                                                                                                                       | 4 x 2.5mm2                                                                                                                                                                                                                      |                                                                                                                                                                                  |
| Earth Terminal Capacity 2                                                                                                                       | 3 x 4mm2                                                                                                                                                                                                                        |                                                                                                                                                                                  |
| Earth Terminal Capacity 3                                                                                                                       | 2 x 6mm2 Multi-strand                                                                                                                                                                                                           |                                                                                                                                                                                  |
| Earth Terminal Capacity 4                                                                                                                       | 1 x 10mm2                                                                                                                                                                                                                       |                                                                                                                                                                                  |
| Product Class 1                                                                                                                                 | Must be earthed                                                                                                                                                                                                                 |                                                                                                                                                                                  |
| Ambient Operating Temperature                                                                                                                   | -5° to +40°C                                                                                                                                                                                                                    |                                                                                                                                                                                  |
| Recommended Location                                                                                                                            | Internal Use Only                                                                                                                                                                                                               |                                                                                                                                                                                  |
| Maximum Installation Altitude                                                                                                                   | 2000m                                                                                                                                                                                                                           |                                                                                                                                                                                  |
| Standard/Approval                                                                                                                               | BS 1363-2                                                                                                                                                                                                                       |                                                                                                                                                                                  |
| Additional Notes                                                                                                                                | Dual Earth: Yes                                                                                                                                                                                                                 |                                                                                                                                                                                  |
| Patents and Trademarks                                                                                                                          | Linea is a Registered Trade Mark No 2398665 CFX is a Registered Trade Mark No 2398667 Patent No. GB 2383375B Community Trd Mark No. 002906428 Linea-Rondo CFX is a UK Registered Design Certificate No: R21=2106349 SS2=2106350 |                                                                                                                                                                                  |
| All products listed conform to current British or<br>European standard and the product information is<br>correct at the time of going to press. | All accessories are manufactured under an accredited BS EN ISO 9001 : 2015 Quality Management System.                                                                                                                           | It is the policy of the company to improve products as part of our development programme.  Therefore, we reserve the right to alter designs and dimensions without prior notice. |
| Illustrations and diagrams are reproduced within the limitations of reproduction and printing                                                   | Due to manufacturing processes we cannot guarantee an exact colour match and shadings of                                                                                                                                        | Correct as at 16 October 2018 04:10 F                                                                                                                                            |