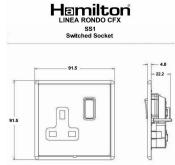

## LRXSS1SB-SBB

Linea-Rondo CFX Satin Brass Frame/Satin Brass Front 1 gang 13A Double Pole Switched Socket Satin Brass/Black

Item Image

Wiring

**Dimensions** 

|                                                                                                                                                 |                                                                                                                                                                                                                                 | l l                                                                                                                                                                              |
|-------------------------------------------------------------------------------------------------------------------------------------------------|---------------------------------------------------------------------------------------------------------------------------------------------------------------------------------------------------------------------------------|----------------------------------------------------------------------------------------------------------------------------------------------------------------------------------|
| Primary Range                                                                                                                                   | Linea-Rondo CFX                                                                                                                                                                                                                 |                                                                                                                                                                                  |
| Insert Type                                                                                                                                     | 1 gang 13A Double Pole Switched Socket                                                                                                                                                                                          |                                                                                                                                                                                  |
| Plate Finish                                                                                                                                    | Linea-Rondo CFX Satin Brass Frame/Satin Brass                                                                                                                                                                                   |                                                                                                                                                                                  |
| Insert Colour                                                                                                                                   | Satin Brass/Black                                                                                                                                                                                                               |                                                                                                                                                                                  |
| EAN13 Barcode                                                                                                                                   | 5017504452018                                                                                                                                                                                                                   |                                                                                                                                                                                  |
| Dimensions (Nominal)                                                                                                                            | Single: Height = 91.5mm Width = 91.5mm Depth = 4.0mm                                                                                                                                                                            |                                                                                                                                                                                  |
| Fixing Hole Centres                                                                                                                             | Box Fixing = 60.3mm Grid Fixing = CFX Clips                                                                                                                                                                                     |                                                                                                                                                                                  |
| Minimum Wall Box Depth                                                                                                                          | 35mm                                                                                                                                                                                                                            |                                                                                                                                                                                  |
| Switched Poles                                                                                                                                  | Double                                                                                                                                                                                                                          |                                                                                                                                                                                  |
| Current Rating                                                                                                                                  | 13 Amp                                                                                                                                                                                                                          |                                                                                                                                                                                  |
| Voltage                                                                                                                                         | 220/250V AC                                                                                                                                                                                                                     |                                                                                                                                                                                  |
| Maximum Load                                                                                                                                    | 13 Amp                                                                                                                                                                                                                          |                                                                                                                                                                                  |
| Mains Frequency                                                                                                                                 | 50Hz                                                                                                                                                                                                                            |                                                                                                                                                                                  |
| IP Rating                                                                                                                                       | IP2XD                                                                                                                                                                                                                           |                                                                                                                                                                                  |
| Contact Gap Minimum                                                                                                                             | 3mm                                                                                                                                                                                                                             |                                                                                                                                                                                  |
| Terminal Capacity 1                                                                                                                             | 4 x 2.5mm2                                                                                                                                                                                                                      |                                                                                                                                                                                  |
| Terminal Capacity 2                                                                                                                             | 3 x 4mm2                                                                                                                                                                                                                        |                                                                                                                                                                                  |
| Terminal Capacity 3                                                                                                                             | 2 x 6mm2 Multi-Strand                                                                                                                                                                                                           |                                                                                                                                                                                  |
| Terminal Capacity 4                                                                                                                             | 1 x 10mm2                                                                                                                                                                                                                       |                                                                                                                                                                                  |
| Earth Terminal Capacity 1                                                                                                                       | 4 x 2.5mm2                                                                                                                                                                                                                      |                                                                                                                                                                                  |
| Earth Terminal Capacity 2                                                                                                                       | 3 x 4mm2                                                                                                                                                                                                                        |                                                                                                                                                                                  |
| Earth Terminal Capacity 3                                                                                                                       | 2 x 6mm2 Multi-strand                                                                                                                                                                                                           |                                                                                                                                                                                  |
| Earth Terminal Capacity 4                                                                                                                       | 1 x 10mm2                                                                                                                                                                                                                       |                                                                                                                                                                                  |
| Product Class 1                                                                                                                                 | Must be earthed                                                                                                                                                                                                                 |                                                                                                                                                                                  |
| Ambient Operating Temperature                                                                                                                   | -5° to +40°C                                                                                                                                                                                                                    |                                                                                                                                                                                  |
| Recommended Location                                                                                                                            | Internal Use Only                                                                                                                                                                                                               |                                                                                                                                                                                  |
| Maximum Installation Altitude                                                                                                                   | 2000m                                                                                                                                                                                                                           |                                                                                                                                                                                  |
| Standard/Approval                                                                                                                               | BS 1363-2                                                                                                                                                                                                                       |                                                                                                                                                                                  |
| Additional Notes                                                                                                                                | Dual Earth: Yes                                                                                                                                                                                                                 |                                                                                                                                                                                  |
| Patents and Trademarks                                                                                                                          | Linea is a Registered Trade Mark No 2398665 CFX is a Registered Trade Mark No 2398667 Patent No. GB 2383375B Community Trd Mark No. 002906428 Linea-Rondo CFX is a UK Registered Design Certificate No: R21=2106349 SS2=2106350 |                                                                                                                                                                                  |
| All products listed conform to current British or<br>European standard and the product information is<br>correct at the time of going to press. | All accessories are manufactured under an accredited BS EN ISO 9001 : 2015 Quality Management System.                                                                                                                           | It is the policy of the company to improve products as part of our development programme.  Therefore, we reserve the right to alter designs and dimensions without prior notice. |
| Illustrations and diagrams are reproduced within the limitations of reproduction and printing                                                   | Due to manufacturing processes we cannot guarantee an exact colour match and shadings of                                                                                                                                        | Correct as at 16 October 2018 04:10 F                                                                                                                                            |