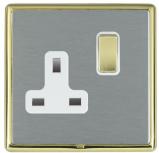

## LRXSS1PB-SSW

Linea-Rondo CFX Polished Brass Frame/Satin Steel Front 1 gang 13A Double Pole Switched Socket Polished Brass/White

Item Image

Wiring

Dimensions

| Primary Range                                                                                                                                   | Linea-Rondo CFX                                                                                                                                                                                                                 |                                                                                                                                                                                  |
|-------------------------------------------------------------------------------------------------------------------------------------------------|---------------------------------------------------------------------------------------------------------------------------------------------------------------------------------------------------------------------------------|----------------------------------------------------------------------------------------------------------------------------------------------------------------------------------|
| Insert Type                                                                                                                                     | 1 gang 13A Double Pole Switched Socket                                                                                                                                                                                          |                                                                                                                                                                                  |
| Plate Finish                                                                                                                                    | Linea-Rondo CFX Polished Brass Frame/Satin Steel                                                                                                                                                                                |                                                                                                                                                                                  |
| Insert Colour                                                                                                                                   | Polished Brass/White                                                                                                                                                                                                            |                                                                                                                                                                                  |
| EAN13 Barcode                                                                                                                                   | 5017504443016                                                                                                                                                                                                                   |                                                                                                                                                                                  |
| Dimensions (Nominal)                                                                                                                            | Single: Height = 91.5mm Width = 91.5mm Depth = 4.0mm                                                                                                                                                                            |                                                                                                                                                                                  |
| Fixing Hole Centres                                                                                                                             | Box Fixing = 60.3mm Grid Fixing = CFX Clips                                                                                                                                                                                     |                                                                                                                                                                                  |
| Minimum Wall Box Depth                                                                                                                          | 35mm                                                                                                                                                                                                                            |                                                                                                                                                                                  |
| Switched Poles                                                                                                                                  | Double                                                                                                                                                                                                                          |                                                                                                                                                                                  |
| Current Rating                                                                                                                                  | 13 Amp                                                                                                                                                                                                                          |                                                                                                                                                                                  |
| Voltage                                                                                                                                         | 220/250V AC                                                                                                                                                                                                                     |                                                                                                                                                                                  |
| Maximum Load                                                                                                                                    | 13 Amp                                                                                                                                                                                                                          |                                                                                                                                                                                  |
| Mains Frequency                                                                                                                                 | 50Hz                                                                                                                                                                                                                            |                                                                                                                                                                                  |
| IP Rating                                                                                                                                       | IP2XD                                                                                                                                                                                                                           |                                                                                                                                                                                  |
| Contact Gap Minimum                                                                                                                             | 3mm                                                                                                                                                                                                                             |                                                                                                                                                                                  |
| Terminal Capacity 1                                                                                                                             | 4 x 2.5mm2                                                                                                                                                                                                                      |                                                                                                                                                                                  |
| Terminal Capacity 2                                                                                                                             | 3 x 4mm2                                                                                                                                                                                                                        |                                                                                                                                                                                  |
| Terminal Capacity 3                                                                                                                             | 2 x 6mm2 Multi-Strand                                                                                                                                                                                                           |                                                                                                                                                                                  |
| Terminal Capacity 4                                                                                                                             | 1 x 10mm2                                                                                                                                                                                                                       |                                                                                                                                                                                  |
| Earth Terminal Capacity 1                                                                                                                       | 4 x 2.5mm2                                                                                                                                                                                                                      |                                                                                                                                                                                  |
| Earth Terminal Capacity 2                                                                                                                       | 3 x 4mm2                                                                                                                                                                                                                        |                                                                                                                                                                                  |
| Earth Terminal Capacity 3                                                                                                                       | 2 x 6mm2 Multi-strand                                                                                                                                                                                                           |                                                                                                                                                                                  |
| Earth Terminal Capacity 4                                                                                                                       | 1 x 10mm2                                                                                                                                                                                                                       |                                                                                                                                                                                  |
| Product Class 1                                                                                                                                 | Must be earthed                                                                                                                                                                                                                 |                                                                                                                                                                                  |
| Ambient Operating Temperature                                                                                                                   | -5° to +40°C                                                                                                                                                                                                                    |                                                                                                                                                                                  |
| Recommended Location                                                                                                                            | Internal Use Only                                                                                                                                                                                                               |                                                                                                                                                                                  |
| Maximum Installation Altitude                                                                                                                   | 2000m                                                                                                                                                                                                                           |                                                                                                                                                                                  |
| Standard/Approval                                                                                                                               | BS 1363-2                                                                                                                                                                                                                       |                                                                                                                                                                                  |
| Additional Notes                                                                                                                                | Dual Earth: Yes                                                                                                                                                                                                                 |                                                                                                                                                                                  |
| Patents and Trademarks                                                                                                                          | Linea is a Registered Trade Mark No 2398665 CFX is a Registered Trade Mark No 2398667 Patent No. GB 2383375B Community Trd Mark No. 002906428 Linea-Rondo CFX is a UK Registered Design Certificate No: R21=2106349 SS2=2106350 |                                                                                                                                                                                  |
| All products listed conform to current British or<br>European standard and the product information is<br>correct at the time of going to press. | All accessories are manufactured under an accredited BS EN ISO 9001 : 2015 Quality Management System.                                                                                                                           | It is the policy of the company to improve products as part of our development programme.  Therefore, we reserve the right to alter designs and dimensions without prior notice. |
| Illustrations and diagrams are reproduced within                                                                                                | Due to manufacturing processes we cannot                                                                                                                                                                                        | Correct as at 16 October 2018 04:10 PM                                                                                                                                           |