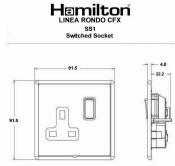

## LRXSS1PB-SSW

Linea-Rondo CFX Polished Brass Frame/Satin Steel Front 1 gang 13A Double Pole Switched Socket Polished Brass/White

Item Image

Wiring

Dimensions

| Primary Range                                                                                                                                   | Linea-Rondo CFX                                                                                                                                                                                                                 |                                                                                                                                                                                  |
|-------------------------------------------------------------------------------------------------------------------------------------------------|---------------------------------------------------------------------------------------------------------------------------------------------------------------------------------------------------------------------------------|----------------------------------------------------------------------------------------------------------------------------------------------------------------------------------|
| Insert Type                                                                                                                                     | 1 gang 13A Double Pole Switched Socket                                                                                                                                                                                          |                                                                                                                                                                                  |
| Plate Finish                                                                                                                                    | Linea-Rondo CFX Polished Brass Frame/Satin Steel                                                                                                                                                                                |                                                                                                                                                                                  |
| Insert Colour                                                                                                                                   | Polished Brass/White                                                                                                                                                                                                            |                                                                                                                                                                                  |
| EAN13 Barcode                                                                                                                                   | 5017504443016                                                                                                                                                                                                                   |                                                                                                                                                                                  |
| Dimensions (Nominal)                                                                                                                            | Single: Height = 91.5mm Width = 91.5mm Depth = 4.0mm                                                                                                                                                                            |                                                                                                                                                                                  |
| Fixing Hole Centres                                                                                                                             | Box Fixing = 60.3mm Grid Fixing = CFX Clips                                                                                                                                                                                     |                                                                                                                                                                                  |
| Minimum Wall Box Depth                                                                                                                          | 35mm                                                                                                                                                                                                                            |                                                                                                                                                                                  |
| Switched Poles                                                                                                                                  | Double                                                                                                                                                                                                                          |                                                                                                                                                                                  |
| Current Rating                                                                                                                                  | 13 Amp                                                                                                                                                                                                                          |                                                                                                                                                                                  |
| Voltage                                                                                                                                         | 220/250V AC                                                                                                                                                                                                                     |                                                                                                                                                                                  |
| Maximum Load                                                                                                                                    | 13 Amp                                                                                                                                                                                                                          |                                                                                                                                                                                  |
| Mains Frequency                                                                                                                                 | 50Hz                                                                                                                                                                                                                            |                                                                                                                                                                                  |
| IP Rating                                                                                                                                       | IP2XD                                                                                                                                                                                                                           |                                                                                                                                                                                  |
| Contact Gap Minimum                                                                                                                             | 3mm                                                                                                                                                                                                                             |                                                                                                                                                                                  |
| Terminal Capacity 1                                                                                                                             | 4 x 2.5mm2                                                                                                                                                                                                                      |                                                                                                                                                                                  |
| Terminal Capacity 2                                                                                                                             | 3 x 4mm2                                                                                                                                                                                                                        |                                                                                                                                                                                  |
| Terminal Capacity 3                                                                                                                             | 2 x 6mm2 Multi-Strand                                                                                                                                                                                                           |                                                                                                                                                                                  |
| Terminal Capacity 4                                                                                                                             | 1 x 10mm2                                                                                                                                                                                                                       |                                                                                                                                                                                  |
| Earth Terminal Capacity 1                                                                                                                       | 4 x 2.5mm2                                                                                                                                                                                                                      |                                                                                                                                                                                  |
| Earth Terminal Capacity 2                                                                                                                       | 3 x 4mm2                                                                                                                                                                                                                        |                                                                                                                                                                                  |
| Earth Terminal Capacity 3                                                                                                                       | 2 x 6mm2 Multi-strand                                                                                                                                                                                                           |                                                                                                                                                                                  |
| Earth Terminal Capacity 4                                                                                                                       | 1 x 10mm2                                                                                                                                                                                                                       |                                                                                                                                                                                  |
| Product Class 1                                                                                                                                 | Must be earthed                                                                                                                                                                                                                 |                                                                                                                                                                                  |
| Ambient Operating Temperature                                                                                                                   | -5° to +40°C                                                                                                                                                                                                                    |                                                                                                                                                                                  |
| Recommended Location                                                                                                                            | Internal Use Only                                                                                                                                                                                                               |                                                                                                                                                                                  |
| Maximum Installation Altitude                                                                                                                   | 2000m                                                                                                                                                                                                                           |                                                                                                                                                                                  |
| Standard/Approval                                                                                                                               | BS 1363-2                                                                                                                                                                                                                       |                                                                                                                                                                                  |
| Additional Notes                                                                                                                                | Dual Earth: Yes                                                                                                                                                                                                                 |                                                                                                                                                                                  |
| Patents and Trademarks                                                                                                                          | Linea is a Registered Trade Mark No 2398665 CFX is a Registered Trade Mark No 2398667 Patent No. GB 2383375B Community Trd Mark No. 002906428 Linea-Rondo CFX is a UK Registered Design Certificate No: R21=2106349 SS2=2106350 |                                                                                                                                                                                  |
| All products listed conform to current British or<br>European standard and the product information is<br>correct at the time of going to press. | All accessories are manufactured under an accredited BS EN ISO 9001 : 2015 Quality Management System.                                                                                                                           | It is the policy of the company to improve products as part of our development programme.  Therefore, we reserve the right to alter designs and dimensions without prior notice. |
| Illustrations and diagrams are reproduced within                                                                                                | Due to manufacturing processes we cannot                                                                                                                                                                                        | Correct as at 16 October 2018 04:10 PM                                                                                                                                           |