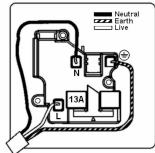

## LRXSS1PB-SSW

Linea-Rondo CFX Polished Brass Frame/Satin Steel Front 1 gang 13A Double Pole Switched Socket Polished Brass/White

Item Image

Wiring

Dimensions

| Primary Range                                                                                                                                   | Linea-Rondo CFX                                                                                                                                                                                                                 |                                                                                                                                                                                  |
|-------------------------------------------------------------------------------------------------------------------------------------------------|---------------------------------------------------------------------------------------------------------------------------------------------------------------------------------------------------------------------------------|----------------------------------------------------------------------------------------------------------------------------------------------------------------------------------|
| Insert Type                                                                                                                                     | 1 gang 13A Double Pole Switched Socket                                                                                                                                                                                          |                                                                                                                                                                                  |
| Plate Finish                                                                                                                                    | Linea-Rondo CFX Polished Brass Frame/Satin Steel                                                                                                                                                                                |                                                                                                                                                                                  |
| Insert Colour                                                                                                                                   | Polished Brass/White                                                                                                                                                                                                            |                                                                                                                                                                                  |
| EAN13 Barcode                                                                                                                                   | 5017504443016                                                                                                                                                                                                                   |                                                                                                                                                                                  |
| Dimensions (Nominal)                                                                                                                            | Single: Height = 91.5mm Width = 91.5mm Depth = 4.0mm                                                                                                                                                                            |                                                                                                                                                                                  |
| Fixing Hole Centres                                                                                                                             | Box Fixing = 60.3mm Grid Fixing = CFX Clips                                                                                                                                                                                     |                                                                                                                                                                                  |
| Minimum Wall Box Depth                                                                                                                          | 35mm                                                                                                                                                                                                                            |                                                                                                                                                                                  |
| Switched Poles                                                                                                                                  | Double                                                                                                                                                                                                                          |                                                                                                                                                                                  |
| Current Rating                                                                                                                                  | 13 Amp                                                                                                                                                                                                                          |                                                                                                                                                                                  |
| Voltage                                                                                                                                         | 220/250V AC                                                                                                                                                                                                                     |                                                                                                                                                                                  |
| Maximum Load                                                                                                                                    | 13 Amp                                                                                                                                                                                                                          |                                                                                                                                                                                  |
| Mains Frequency                                                                                                                                 | 50Hz                                                                                                                                                                                                                            |                                                                                                                                                                                  |
| IP Rating                                                                                                                                       | IP2XD                                                                                                                                                                                                                           |                                                                                                                                                                                  |
| Contact Gap Minimum                                                                                                                             | 3mm                                                                                                                                                                                                                             |                                                                                                                                                                                  |
| Terminal Capacity 1                                                                                                                             | 4 x 2.5mm2                                                                                                                                                                                                                      |                                                                                                                                                                                  |
| Terminal Capacity 2                                                                                                                             | 3 x 4mm2                                                                                                                                                                                                                        |                                                                                                                                                                                  |
| Terminal Capacity 3                                                                                                                             | 2 x 6mm2 Multi-Strand                                                                                                                                                                                                           |                                                                                                                                                                                  |
| Terminal Capacity 4                                                                                                                             | 1 x 10mm2                                                                                                                                                                                                                       |                                                                                                                                                                                  |
| Earth Terminal Capacity 1                                                                                                                       | 4 x 2.5mm2                                                                                                                                                                                                                      |                                                                                                                                                                                  |
| Earth Terminal Capacity 2                                                                                                                       | 3 x 4mm2                                                                                                                                                                                                                        |                                                                                                                                                                                  |
| Earth Terminal Capacity 3                                                                                                                       | 2 x 6mm2 Multi-strand                                                                                                                                                                                                           |                                                                                                                                                                                  |
| Earth Terminal Capacity 4                                                                                                                       | 1 x 10mm2                                                                                                                                                                                                                       |                                                                                                                                                                                  |
| Product Class 1                                                                                                                                 | Must be earthed                                                                                                                                                                                                                 |                                                                                                                                                                                  |
| Ambient Operating Temperature                                                                                                                   | -5° to +40°C                                                                                                                                                                                                                    |                                                                                                                                                                                  |
| Recommended Location                                                                                                                            | Internal Use Only                                                                                                                                                                                                               |                                                                                                                                                                                  |
| Maximum Installation Altitude                                                                                                                   | 2000m                                                                                                                                                                                                                           |                                                                                                                                                                                  |
| Standard/Approval                                                                                                                               | BS 1363-2                                                                                                                                                                                                                       |                                                                                                                                                                                  |
| Additional Notes                                                                                                                                | Dual Earth: Yes                                                                                                                                                                                                                 |                                                                                                                                                                                  |
| Patents and Trademarks                                                                                                                          | Linea is a Registered Trade Mark No 2398665 CFX is a Registered Trade Mark No 2398667 Patent No. GB 2383375B Community Trd Mark No. 002906428 Linea-Rondo CFX is a UK Registered Design Certificate No: R21=2106349 SS2=2106350 |                                                                                                                                                                                  |
| All products listed conform to current British or<br>European standard and the product information is<br>correct at the time of going to press. | All accessories are manufactured under an accredited BS EN ISO 9001 : 2015 Quality Management System.                                                                                                                           | It is the policy of the company to improve products as part of our development programme.  Therefore, we reserve the right to alter designs and dimensions without prior notice. |
| Illustrations and diagrams are reproduced within                                                                                                | Due to manufacturing processes we cannot                                                                                                                                                                                        | Correct as at 16 October 2018 04:10 PM                                                                                                                                           |