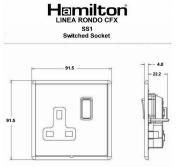

## LRXSS1PB-SSB

Linea-Rondo CFX Polished Brass Frame/Satin Steel Front 1 gang 13A Double Pole Switched Socket Polished Brass/Black

Item Image

Wiring

Dimensions

| Primary Range                                                                                                                                   | Linea-Rondo CFX                                                                                                                                                                                                                 |                                                                                                                                                                                          |
|-------------------------------------------------------------------------------------------------------------------------------------------------|---------------------------------------------------------------------------------------------------------------------------------------------------------------------------------------------------------------------------------|------------------------------------------------------------------------------------------------------------------------------------------------------------------------------------------|
| Insert Type                                                                                                                                     | 1 gang 13A Double Pole Switched Socket                                                                                                                                                                                          |                                                                                                                                                                                          |
| Plate Finish                                                                                                                                    | Linea-Rondo CFX Polished Brass Frame/Satin Steel                                                                                                                                                                                |                                                                                                                                                                                          |
| Insert Colour                                                                                                                                   | Polished Brass/Black                                                                                                                                                                                                            |                                                                                                                                                                                          |
| EAN13 Barcode                                                                                                                                   | 5017504442019                                                                                                                                                                                                                   |                                                                                                                                                                                          |
| Dimensions (Nominal)                                                                                                                            | Single: Height = 91.5mm Width = 91.5mm Depth = 4.0mm                                                                                                                                                                            |                                                                                                                                                                                          |
| Fixing Hole Centres                                                                                                                             | Box Fixing = 60.3mm Grid Fixing = CFX Clips                                                                                                                                                                                     |                                                                                                                                                                                          |
| Minimum Wall Box Depth                                                                                                                          | 35mm                                                                                                                                                                                                                            |                                                                                                                                                                                          |
| Switched Poles                                                                                                                                  | Double                                                                                                                                                                                                                          |                                                                                                                                                                                          |
| Current Rating                                                                                                                                  | 13 Amp                                                                                                                                                                                                                          |                                                                                                                                                                                          |
| Voltage                                                                                                                                         | 220/250V AC                                                                                                                                                                                                                     |                                                                                                                                                                                          |
| Maximum Load                                                                                                                                    | 13 Amp                                                                                                                                                                                                                          |                                                                                                                                                                                          |
| Mains Frequency                                                                                                                                 | 50Hz                                                                                                                                                                                                                            |                                                                                                                                                                                          |
| IP Rating                                                                                                                                       | IP2XD                                                                                                                                                                                                                           |                                                                                                                                                                                          |
| Contact Gap Minimum                                                                                                                             | 3mm                                                                                                                                                                                                                             |                                                                                                                                                                                          |
| Terminal Capacity 1                                                                                                                             | 4 x 2.5mm2                                                                                                                                                                                                                      |                                                                                                                                                                                          |
| Terminal Capacity 2                                                                                                                             | 3 x 4mm2                                                                                                                                                                                                                        |                                                                                                                                                                                          |
| Terminal Capacity 3                                                                                                                             | 2 x 6mm2 Multi-Strand                                                                                                                                                                                                           |                                                                                                                                                                                          |
| Terminal Capacity 4                                                                                                                             | 1 x 10mm2                                                                                                                                                                                                                       |                                                                                                                                                                                          |
| Earth Terminal Capacity 1                                                                                                                       | 4 x 2.5mm2                                                                                                                                                                                                                      |                                                                                                                                                                                          |
| Earth Terminal Capacity 2                                                                                                                       | 3 x 4mm2                                                                                                                                                                                                                        |                                                                                                                                                                                          |
| Earth Terminal Capacity 3                                                                                                                       | 2 x 6mm2 Multi-strand                                                                                                                                                                                                           |                                                                                                                                                                                          |
| Earth Terminal Capacity 4                                                                                                                       | 1 x 10mm2                                                                                                                                                                                                                       |                                                                                                                                                                                          |
| Product Class 1                                                                                                                                 | Must be earthed                                                                                                                                                                                                                 |                                                                                                                                                                                          |
| Ambient Operating Temperature                                                                                                                   | -5° to +40°C                                                                                                                                                                                                                    |                                                                                                                                                                                          |
| Recommended Location                                                                                                                            | Internal Use Only                                                                                                                                                                                                               |                                                                                                                                                                                          |
| Maximum Installation Altitude                                                                                                                   | 2000m                                                                                                                                                                                                                           |                                                                                                                                                                                          |
| Standard/Approval                                                                                                                               | BS 1363-2                                                                                                                                                                                                                       |                                                                                                                                                                                          |
| Additional Notes                                                                                                                                | Dual Earth: Yes                                                                                                                                                                                                                 |                                                                                                                                                                                          |
| Patents and Trademarks                                                                                                                          | Linea is a Registered Trade Mark No 2398665 CFX is a Registered Trade Mark No 2398667 Patent No. GB 2383375B Community Trd Mark No. 002906428 Linea-Rondo CFX is a UK Registered Design Certificate No: R21=2106349 SS2=2106350 |                                                                                                                                                                                          |
| All products listed conform to current British or<br>European standard and the product information is<br>correct at the time of going to press. | All accessories are manufactured under an accredited BS EN ISO 9001 : 2015 Quality Management System.                                                                                                                           | It is the policy of the company to improve products<br>as part of our development programme.<br>Therefore, we reserve the right to alter designs<br>and dimensions without prior notice. |
| Illustrations and diagrams are reproduced within the limitations of reproduction and printing process and are not binding                       | Due to manufacturing processes we cannot guarantee an exact colour match and shadings of of certain finishes                                                                                                                    | Correct as at 16 October 2018 04:10 PM E&OE                                                                                                                                              |