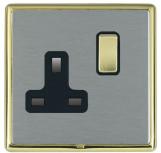

## LRXSS1PB-SSB

Linea-Rondo CFX Polished Brass Frame/Satin Steel Front 1 gang 13A Double Pole Switched Socket Polished Brass/Black

Item Image

Wiring

Dimensions

| Primary Range                                                                                                                                   | Linea-Rondo CFX                                                                                                                                                                                                                 |                                                                                                                                                                                          |
|-------------------------------------------------------------------------------------------------------------------------------------------------|---------------------------------------------------------------------------------------------------------------------------------------------------------------------------------------------------------------------------------|------------------------------------------------------------------------------------------------------------------------------------------------------------------------------------------|
| Insert Type                                                                                                                                     | 1 gang 13A Double Pole Switched Socket                                                                                                                                                                                          |                                                                                                                                                                                          |
| Plate Finish                                                                                                                                    | Linea-Rondo CFX Polished Brass Frame/Satin Steel                                                                                                                                                                                |                                                                                                                                                                                          |
| Insert Colour                                                                                                                                   | Polished Brass/Black                                                                                                                                                                                                            |                                                                                                                                                                                          |
| EAN13 Barcode                                                                                                                                   | 5017504442019                                                                                                                                                                                                                   |                                                                                                                                                                                          |
| Dimensions (Nominal)                                                                                                                            | Single: Height = 91.5mm Width = 91.5mm Depth = 4.0mm                                                                                                                                                                            |                                                                                                                                                                                          |
| Fixing Hole Centres                                                                                                                             | Box Fixing = 60.3mm Grid Fixing = CFX Clips                                                                                                                                                                                     |                                                                                                                                                                                          |
| Minimum Wall Box Depth                                                                                                                          | 35mm                                                                                                                                                                                                                            |                                                                                                                                                                                          |
| Switched Poles                                                                                                                                  | Double                                                                                                                                                                                                                          |                                                                                                                                                                                          |
| Current Rating                                                                                                                                  | 13 Amp                                                                                                                                                                                                                          |                                                                                                                                                                                          |
| Voltage                                                                                                                                         | 220/250V AC                                                                                                                                                                                                                     |                                                                                                                                                                                          |
| Maximum Load                                                                                                                                    | 13 Amp                                                                                                                                                                                                                          |                                                                                                                                                                                          |
| Mains Frequency                                                                                                                                 | 50Hz                                                                                                                                                                                                                            |                                                                                                                                                                                          |
| IP Rating                                                                                                                                       | IP2XD                                                                                                                                                                                                                           |                                                                                                                                                                                          |
| Contact Gap Minimum                                                                                                                             | 3mm                                                                                                                                                                                                                             |                                                                                                                                                                                          |
| Terminal Capacity 1                                                                                                                             | 4 x 2.5mm2                                                                                                                                                                                                                      |                                                                                                                                                                                          |
| Terminal Capacity 2                                                                                                                             | 3 x 4mm2                                                                                                                                                                                                                        |                                                                                                                                                                                          |
| Terminal Capacity 3                                                                                                                             | 2 x 6mm2 Multi-Strand                                                                                                                                                                                                           |                                                                                                                                                                                          |
| Terminal Capacity 4                                                                                                                             | 1 x 10mm2                                                                                                                                                                                                                       |                                                                                                                                                                                          |
| Earth Terminal Capacity 1                                                                                                                       | 4 x 2.5mm2                                                                                                                                                                                                                      |                                                                                                                                                                                          |
| Earth Terminal Capacity 2                                                                                                                       | 3 x 4mm2                                                                                                                                                                                                                        |                                                                                                                                                                                          |
| Earth Terminal Capacity 3                                                                                                                       | 2 x 6mm2 Multi-strand                                                                                                                                                                                                           |                                                                                                                                                                                          |
| Earth Terminal Capacity 4                                                                                                                       | 1 x 10mm2                                                                                                                                                                                                                       |                                                                                                                                                                                          |
| Product Class 1                                                                                                                                 | Must be earthed                                                                                                                                                                                                                 |                                                                                                                                                                                          |
| Ambient Operating Temperature                                                                                                                   | -5° to +40°C                                                                                                                                                                                                                    |                                                                                                                                                                                          |
| Recommended Location                                                                                                                            | Internal Use Only                                                                                                                                                                                                               |                                                                                                                                                                                          |
| Maximum Installation Altitude                                                                                                                   | 2000m                                                                                                                                                                                                                           |                                                                                                                                                                                          |
| Standard/Approval                                                                                                                               | BS 1363-2                                                                                                                                                                                                                       |                                                                                                                                                                                          |
| Additional Notes                                                                                                                                | Dual Earth: Yes                                                                                                                                                                                                                 |                                                                                                                                                                                          |
| Patents and Trademarks                                                                                                                          | Linea is a Registered Trade Mark No 2398665 CFX is a Registered Trade Mark No 2398667 Patent No. GB 2383375B Community Trd Mark No. 002906428 Linea-Rondo CFX is a UK Registered Design Certificate No: R21=2106349 SS2=2106350 |                                                                                                                                                                                          |
| All products listed conform to current British or<br>European standard and the product information is<br>correct at the time of going to press. | All accessories are manufactured under an accredited BS EN ISO 9001 : 2015 Quality Management System.                                                                                                                           | It is the policy of the company to improve products<br>as part of our development programme.<br>Therefore, we reserve the right to alter designs<br>and dimensions without prior notice. |
| Illustrations and diagrams are reproduced within the limitations of reproduction and printing process and are not binding                       | Due to manufacturing processes we cannot guarantee an exact colour match and shadings of of certain finishes                                                                                                                    | Correct as at 16 October 2018 04:10 PM E&OE                                                                                                                                              |