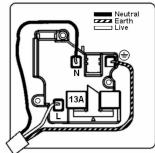

## LRXSS1PB-SSB

Linea-Rondo CFX Polished Brass Frame/Satin Steel Front 1 gang 13A Double Pole Switched Socket Polished Brass/Black

Item Image

Wiring

Dimensions

| Primary Range                                                                                                                                   | Linea-Rondo CFX                                                                                                                                                                                                                 |                                                                                                                                                                                          |
|-------------------------------------------------------------------------------------------------------------------------------------------------|---------------------------------------------------------------------------------------------------------------------------------------------------------------------------------------------------------------------------------|------------------------------------------------------------------------------------------------------------------------------------------------------------------------------------------|
| Insert Type                                                                                                                                     | 1 gang 13A Double Pole Switched Socket                                                                                                                                                                                          |                                                                                                                                                                                          |
| Plate Finish                                                                                                                                    | Linea-Rondo CFX Polished Brass Frame/Satin Steel                                                                                                                                                                                |                                                                                                                                                                                          |
| Insert Colour                                                                                                                                   | Polished Brass/Black                                                                                                                                                                                                            |                                                                                                                                                                                          |
| EAN13 Barcode                                                                                                                                   | 5017504442019                                                                                                                                                                                                                   |                                                                                                                                                                                          |
| Dimensions (Nominal)                                                                                                                            | Single: Height = 91.5mm Width = 91.5mm Depth = 4.0mm                                                                                                                                                                            |                                                                                                                                                                                          |
| Fixing Hole Centres                                                                                                                             | Box Fixing = 60.3mm Grid Fixing = CFX Clips                                                                                                                                                                                     |                                                                                                                                                                                          |
| Minimum Wall Box Depth                                                                                                                          | 35mm                                                                                                                                                                                                                            |                                                                                                                                                                                          |
| Switched Poles                                                                                                                                  | Double                                                                                                                                                                                                                          |                                                                                                                                                                                          |
| Current Rating                                                                                                                                  | 13 Amp                                                                                                                                                                                                                          |                                                                                                                                                                                          |
| Voltage                                                                                                                                         | 220/250V AC                                                                                                                                                                                                                     |                                                                                                                                                                                          |
| Maximum Load                                                                                                                                    | 13 Amp                                                                                                                                                                                                                          |                                                                                                                                                                                          |
| Mains Frequency                                                                                                                                 | 50Hz                                                                                                                                                                                                                            |                                                                                                                                                                                          |
| IP Rating                                                                                                                                       | IP2XD                                                                                                                                                                                                                           |                                                                                                                                                                                          |
| Contact Gap Minimum                                                                                                                             | 3mm                                                                                                                                                                                                                             |                                                                                                                                                                                          |
| Terminal Capacity 1                                                                                                                             | 4 x 2.5mm2                                                                                                                                                                                                                      |                                                                                                                                                                                          |
| Terminal Capacity 2                                                                                                                             | 3 x 4mm2                                                                                                                                                                                                                        |                                                                                                                                                                                          |
| Terminal Capacity 3                                                                                                                             | 2 x 6mm2 Multi-Strand                                                                                                                                                                                                           |                                                                                                                                                                                          |
| Terminal Capacity 4                                                                                                                             | 1 x 10mm2                                                                                                                                                                                                                       |                                                                                                                                                                                          |
| Earth Terminal Capacity 1                                                                                                                       | 4 x 2.5mm2                                                                                                                                                                                                                      |                                                                                                                                                                                          |
| Earth Terminal Capacity 2                                                                                                                       | 3 x 4mm2                                                                                                                                                                                                                        |                                                                                                                                                                                          |
| Earth Terminal Capacity 3                                                                                                                       | 2 x 6mm2 Multi-strand                                                                                                                                                                                                           |                                                                                                                                                                                          |
| Earth Terminal Capacity 4                                                                                                                       | 1 x 10mm2                                                                                                                                                                                                                       |                                                                                                                                                                                          |
| Product Class 1                                                                                                                                 | Must be earthed                                                                                                                                                                                                                 |                                                                                                                                                                                          |
| Ambient Operating Temperature                                                                                                                   | -5° to +40°C                                                                                                                                                                                                                    |                                                                                                                                                                                          |
| Recommended Location                                                                                                                            | Internal Use Only                                                                                                                                                                                                               |                                                                                                                                                                                          |
| Maximum Installation Altitude                                                                                                                   | 2000m                                                                                                                                                                                                                           |                                                                                                                                                                                          |
| Standard/Approval                                                                                                                               | BS 1363-2                                                                                                                                                                                                                       |                                                                                                                                                                                          |
| Additional Notes                                                                                                                                | Dual Earth: Yes                                                                                                                                                                                                                 |                                                                                                                                                                                          |
| Patents and Trademarks                                                                                                                          | Linea is a Registered Trade Mark No 2398665 CFX is a Registered Trade Mark No 2398667 Patent No. GB 2383375B Community Trd Mark No. 002906428 Linea-Rondo CFX is a UK Registered Design Certificate No: R21=2106349 SS2=2106350 |                                                                                                                                                                                          |
| All products listed conform to current British or<br>European standard and the product information is<br>correct at the time of going to press. | All accessories are manufactured under an accredited BS EN ISO 9001 : 2015 Quality Management System.                                                                                                                           | It is the policy of the company to improve products<br>as part of our development programme.<br>Therefore, we reserve the right to alter designs<br>and dimensions without prior notice. |
| Illustrations and diagrams are reproduced within the limitations of reproduction and printing process and are not binding                       | Due to manufacturing processes we cannot guarantee an exact colour match and shadings of of certain finishes                                                                                                                    | Correct as at 16 October 2018 04:10 PM E&OE                                                                                                                                              |