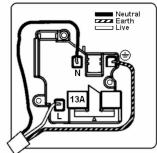

## LRXSS1PB-SBW

Linea-Rondo CFX Polished Brass Frame/Satin Brass Front 1 gang 13A Double Pole Switched Socket Polished Brass/White

Item Image

Wiring

**Dimensions** 

| Primary Range                                                                                                                                   | Linea-Rondo CFX                                                                                                                                                                                                                 |                                                                                                                                                                                          |
|-------------------------------------------------------------------------------------------------------------------------------------------------|---------------------------------------------------------------------------------------------------------------------------------------------------------------------------------------------------------------------------------|------------------------------------------------------------------------------------------------------------------------------------------------------------------------------------------|
| Insert Type                                                                                                                                     | 1 gang 13A Double Pole Switched Socket                                                                                                                                                                                          |                                                                                                                                                                                          |
| Plate Finish                                                                                                                                    | Linea-Rondo CFX Polished Brass Frame/Satin Brass                                                                                                                                                                                |                                                                                                                                                                                          |
| Insert Colour                                                                                                                                   | Polished Brass/White                                                                                                                                                                                                            |                                                                                                                                                                                          |
| EAN13 Barcode                                                                                                                                   | 5017504413019                                                                                                                                                                                                                   |                                                                                                                                                                                          |
| Dimensions (Nominal)                                                                                                                            | Single: Height = 91.5mm Width = 91.5mm Depth = 4.0mm                                                                                                                                                                            |                                                                                                                                                                                          |
| Fixing Hole Centres                                                                                                                             | Box Fixing = 60.3mm Grid Fixing = CFX Clips                                                                                                                                                                                     |                                                                                                                                                                                          |
| Minimum Wall Box Depth                                                                                                                          | 35mm                                                                                                                                                                                                                            |                                                                                                                                                                                          |
| Switched Poles                                                                                                                                  | Double                                                                                                                                                                                                                          |                                                                                                                                                                                          |
| Current Rating                                                                                                                                  | 13 Amp                                                                                                                                                                                                                          |                                                                                                                                                                                          |
| Voltage                                                                                                                                         | 220/250V AC                                                                                                                                                                                                                     |                                                                                                                                                                                          |
| Maximum Load                                                                                                                                    | 13 Amp                                                                                                                                                                                                                          |                                                                                                                                                                                          |
| Mains Frequency                                                                                                                                 | 50Hz                                                                                                                                                                                                                            |                                                                                                                                                                                          |
| IP Rating                                                                                                                                       | IP2XD                                                                                                                                                                                                                           |                                                                                                                                                                                          |
| Contact Gap Minimum                                                                                                                             | 3mm                                                                                                                                                                                                                             |                                                                                                                                                                                          |
| Terminal Capacity 1                                                                                                                             | 4 x 2.5mm2                                                                                                                                                                                                                      |                                                                                                                                                                                          |
| Terminal Capacity 2                                                                                                                             | 3 x 4mm2                                                                                                                                                                                                                        |                                                                                                                                                                                          |
| Terminal Capacity 3                                                                                                                             | 2 x 6mm2 Multi-Strand                                                                                                                                                                                                           |                                                                                                                                                                                          |
| Terminal Capacity 4                                                                                                                             | 1 x 10mm2                                                                                                                                                                                                                       |                                                                                                                                                                                          |
| Earth Terminal Capacity 1                                                                                                                       | 4 x 2.5mm2                                                                                                                                                                                                                      |                                                                                                                                                                                          |
| Earth Terminal Capacity 2                                                                                                                       | 3 x 4mm2                                                                                                                                                                                                                        |                                                                                                                                                                                          |
| Earth Terminal Capacity 3                                                                                                                       | 2 x 6mm2 Multi-strand                                                                                                                                                                                                           |                                                                                                                                                                                          |
| Earth Terminal Capacity 4                                                                                                                       | 1 x 10mm2                                                                                                                                                                                                                       |                                                                                                                                                                                          |
| Product Class 1                                                                                                                                 | Must be earthed                                                                                                                                                                                                                 |                                                                                                                                                                                          |
| Ambient Operating Temperature                                                                                                                   | -5° to +40°C                                                                                                                                                                                                                    |                                                                                                                                                                                          |
| Recommended Location                                                                                                                            | Internal Use Only                                                                                                                                                                                                               |                                                                                                                                                                                          |
| Maximum Installation Altitude                                                                                                                   | 2000m                                                                                                                                                                                                                           |                                                                                                                                                                                          |
| Standard/Approval                                                                                                                               | BS 1363-2                                                                                                                                                                                                                       |                                                                                                                                                                                          |
| Additional Notes                                                                                                                                | Dual Earth: Yes                                                                                                                                                                                                                 |                                                                                                                                                                                          |
| Patents and Trademarks                                                                                                                          | Linea is a Registered Trade Mark No 2398665 CFX is a Registered Trade Mark No 2398667 Patent No. GB 2383375B Community Trd Mark No. 002906428 Linea-Rondo CFX is a UK Registered Design Certificate No: R21=2106349 SS2=2106350 |                                                                                                                                                                                          |
| All products listed conform to current British or<br>European standard and the product information is<br>correct at the time of going to press. | All accessories are manufactured under an accredited BS EN ISO 9001 : 2015 Quality Management System.                                                                                                                           | It is the policy of the company to improve products<br>as part of our development programme.<br>Therefore, we reserve the right to alter designs<br>and dimensions without prior notice. |
| Illustrations and diagrams are reproduced within                                                                                                | Due to manufacturing processes we cannot                                                                                                                                                                                        | Correct as at 16 October 2018 04:10 PM                                                                                                                                                   |