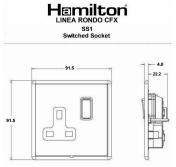

## LRXSS1PB-SBW

Linea-Rondo CFX Polished Brass Frame/Satin Brass Front 1 gang 13A Double Pole Switched Socket Polished Brass/White

Item Image

Wiring

**Dimensions** 

| Primary Range                                                                                                                                   | Linea-Rondo CFX                                                                                                                                                                                                                 |                                                                                                                                                                                          |
|-------------------------------------------------------------------------------------------------------------------------------------------------|---------------------------------------------------------------------------------------------------------------------------------------------------------------------------------------------------------------------------------|------------------------------------------------------------------------------------------------------------------------------------------------------------------------------------------|
| Insert Type                                                                                                                                     | 1 gang 13A Double Pole Switched Socket                                                                                                                                                                                          |                                                                                                                                                                                          |
| Plate Finish                                                                                                                                    | Linea-Rondo CFX Polished Brass Frame/Satin Brass                                                                                                                                                                                |                                                                                                                                                                                          |
| Insert Colour                                                                                                                                   | Polished Brass/White                                                                                                                                                                                                            |                                                                                                                                                                                          |
| EAN13 Barcode                                                                                                                                   | 5017504413019                                                                                                                                                                                                                   |                                                                                                                                                                                          |
| Dimensions (Nominal)                                                                                                                            | Single: Height = 91.5mm Width = 91.5mm Depth = 4.0mm                                                                                                                                                                            |                                                                                                                                                                                          |
| Fixing Hole Centres                                                                                                                             | Box Fixing = 60.3mm Grid Fixing = CFX Clips                                                                                                                                                                                     |                                                                                                                                                                                          |
| Minimum Wall Box Depth                                                                                                                          | 35mm                                                                                                                                                                                                                            |                                                                                                                                                                                          |
| Switched Poles                                                                                                                                  | Double                                                                                                                                                                                                                          |                                                                                                                                                                                          |
| Current Rating                                                                                                                                  | 13 Amp                                                                                                                                                                                                                          |                                                                                                                                                                                          |
| Voltage                                                                                                                                         | 220/250V AC                                                                                                                                                                                                                     |                                                                                                                                                                                          |
| Maximum Load                                                                                                                                    | 13 Amp                                                                                                                                                                                                                          |                                                                                                                                                                                          |
| Mains Frequency                                                                                                                                 | 50Hz                                                                                                                                                                                                                            |                                                                                                                                                                                          |
| IP Rating                                                                                                                                       | IP2XD                                                                                                                                                                                                                           |                                                                                                                                                                                          |
| Contact Gap Minimum                                                                                                                             | 3mm                                                                                                                                                                                                                             |                                                                                                                                                                                          |
| Terminal Capacity 1                                                                                                                             | 4 x 2.5mm2                                                                                                                                                                                                                      |                                                                                                                                                                                          |
| Terminal Capacity 2                                                                                                                             | 3 x 4mm2                                                                                                                                                                                                                        |                                                                                                                                                                                          |
| Terminal Capacity 3                                                                                                                             | 2 x 6mm2 Multi-Strand                                                                                                                                                                                                           |                                                                                                                                                                                          |
| Terminal Capacity 4                                                                                                                             | 1 x 10mm2                                                                                                                                                                                                                       |                                                                                                                                                                                          |
| Earth Terminal Capacity 1                                                                                                                       | 4 x 2.5mm2                                                                                                                                                                                                                      |                                                                                                                                                                                          |
| Earth Terminal Capacity 2                                                                                                                       | 3 x 4mm2                                                                                                                                                                                                                        |                                                                                                                                                                                          |
| Earth Terminal Capacity 3                                                                                                                       | 2 x 6mm2 Multi-strand                                                                                                                                                                                                           |                                                                                                                                                                                          |
| Earth Terminal Capacity 4                                                                                                                       | 1 x 10mm2                                                                                                                                                                                                                       |                                                                                                                                                                                          |
| Product Class 1                                                                                                                                 | Must be earthed                                                                                                                                                                                                                 |                                                                                                                                                                                          |
| Ambient Operating Temperature                                                                                                                   | -5° to +40°C                                                                                                                                                                                                                    |                                                                                                                                                                                          |
| Recommended Location                                                                                                                            | Internal Use Only                                                                                                                                                                                                               |                                                                                                                                                                                          |
| Maximum Installation Altitude                                                                                                                   | 2000m                                                                                                                                                                                                                           |                                                                                                                                                                                          |
| Standard/Approval                                                                                                                               | BS 1363-2                                                                                                                                                                                                                       |                                                                                                                                                                                          |
| Additional Notes                                                                                                                                | Dual Earth: Yes                                                                                                                                                                                                                 |                                                                                                                                                                                          |
| Patents and Trademarks                                                                                                                          | Linea is a Registered Trade Mark No 2398665 CFX is a Registered Trade Mark No 2398667 Patent No. GB 2383375B Community Trd Mark No. 002906428 Linea-Rondo CFX is a UK Registered Design Certificate No: R21=2106349 SS2=2106350 |                                                                                                                                                                                          |
| All products listed conform to current British or<br>European standard and the product information is<br>correct at the time of going to press. | All accessories are manufactured under an accredited BS EN ISO 9001 : 2015 Quality Management System.                                                                                                                           | It is the policy of the company to improve products<br>as part of our development programme.<br>Therefore, we reserve the right to alter designs<br>and dimensions without prior notice. |
| Illustrations and diagrams are reproduced within                                                                                                | Due to manufacturing processes we cannot                                                                                                                                                                                        | Correct as at 16 October 2018 04:10 PM                                                                                                                                                   |