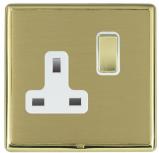

## LRXSS1PB-SBW

Linea-Rondo CFX Polished Brass Frame/Satin Brass Front 1 gang 13A Double Pole Switched Socket Polished Brass/White

Item Image

Wiring

**Dimensions** 

| Primary Range                                                                                                                                   | Linea-Rondo CFX                                                                                                                                                                                                                 |                                                                                                                                                                                          |
|-------------------------------------------------------------------------------------------------------------------------------------------------|---------------------------------------------------------------------------------------------------------------------------------------------------------------------------------------------------------------------------------|------------------------------------------------------------------------------------------------------------------------------------------------------------------------------------------|
| Insert Type                                                                                                                                     | 1 gang 13A Double Pole Switched Socket                                                                                                                                                                                          |                                                                                                                                                                                          |
| Plate Finish                                                                                                                                    | Linea-Rondo CFX Polished Brass Frame/Satin Brass                                                                                                                                                                                |                                                                                                                                                                                          |
| Insert Colour                                                                                                                                   | Polished Brass/White                                                                                                                                                                                                            |                                                                                                                                                                                          |
| EAN13 Barcode                                                                                                                                   | 5017504413019                                                                                                                                                                                                                   |                                                                                                                                                                                          |
| Dimensions (Nominal)                                                                                                                            | Single: Height = 91.5mm Width = 91.5mm Depth = 4.0mm                                                                                                                                                                            |                                                                                                                                                                                          |
| Fixing Hole Centres                                                                                                                             | Box Fixing = 60.3mm Grid Fixing = CFX Clips                                                                                                                                                                                     |                                                                                                                                                                                          |
| Minimum Wall Box Depth                                                                                                                          | 35mm                                                                                                                                                                                                                            |                                                                                                                                                                                          |
| Switched Poles                                                                                                                                  | Double                                                                                                                                                                                                                          |                                                                                                                                                                                          |
| Current Rating                                                                                                                                  | 13 Amp                                                                                                                                                                                                                          |                                                                                                                                                                                          |
| Voltage                                                                                                                                         | 220/250V AC                                                                                                                                                                                                                     |                                                                                                                                                                                          |
| Maximum Load                                                                                                                                    | 13 Amp                                                                                                                                                                                                                          |                                                                                                                                                                                          |
| Mains Frequency                                                                                                                                 | 50Hz                                                                                                                                                                                                                            |                                                                                                                                                                                          |
| IP Rating                                                                                                                                       | IP2XD                                                                                                                                                                                                                           |                                                                                                                                                                                          |
| Contact Gap Minimum                                                                                                                             | 3mm                                                                                                                                                                                                                             |                                                                                                                                                                                          |
| Terminal Capacity 1                                                                                                                             | 4 x 2.5mm2                                                                                                                                                                                                                      |                                                                                                                                                                                          |
| Terminal Capacity 2                                                                                                                             | 3 x 4mm2                                                                                                                                                                                                                        |                                                                                                                                                                                          |
| Terminal Capacity 3                                                                                                                             | 2 x 6mm2 Multi-Strand                                                                                                                                                                                                           |                                                                                                                                                                                          |
| Terminal Capacity 4                                                                                                                             | 1 x 10mm2                                                                                                                                                                                                                       |                                                                                                                                                                                          |
| Earth Terminal Capacity 1                                                                                                                       | 4 x 2.5mm2                                                                                                                                                                                                                      |                                                                                                                                                                                          |
| Earth Terminal Capacity 2                                                                                                                       | 3 x 4mm2                                                                                                                                                                                                                        |                                                                                                                                                                                          |
| Earth Terminal Capacity 3                                                                                                                       | 2 x 6mm2 Multi-strand                                                                                                                                                                                                           |                                                                                                                                                                                          |
| Earth Terminal Capacity 4                                                                                                                       | 1 x 10mm2                                                                                                                                                                                                                       |                                                                                                                                                                                          |
| Product Class 1                                                                                                                                 | Must be earthed                                                                                                                                                                                                                 |                                                                                                                                                                                          |
| Ambient Operating Temperature                                                                                                                   | -5° to +40°C                                                                                                                                                                                                                    |                                                                                                                                                                                          |
| Recommended Location                                                                                                                            | Internal Use Only                                                                                                                                                                                                               |                                                                                                                                                                                          |
| Maximum Installation Altitude                                                                                                                   | 2000m                                                                                                                                                                                                                           |                                                                                                                                                                                          |
| Standard/Approval                                                                                                                               | BS 1363-2                                                                                                                                                                                                                       |                                                                                                                                                                                          |
| Additional Notes                                                                                                                                | Dual Earth: Yes                                                                                                                                                                                                                 |                                                                                                                                                                                          |
| Patents and Trademarks                                                                                                                          | Linea is a Registered Trade Mark No 2398665 CFX is a Registered Trade Mark No 2398667 Patent No. GB 2383375B Community Trd Mark No. 002906428 Linea-Rondo CFX is a UK Registered Design Certificate No: R21=2106349 SS2=2106350 |                                                                                                                                                                                          |
| All products listed conform to current British or<br>European standard and the product information is<br>correct at the time of going to press. | All accessories are manufactured under an accredited BS EN ISO 9001 : 2015 Quality Management System.                                                                                                                           | It is the policy of the company to improve products<br>as part of our development programme.<br>Therefore, we reserve the right to alter designs<br>and dimensions without prior notice. |
| Illustrations and diagrams are reproduced within                                                                                                | Due to manufacturing processes we cannot                                                                                                                                                                                        | Correct as at 16 October 2018 04:10 PM                                                                                                                                                   |