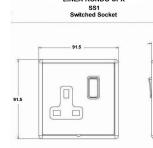

## Item Image

Dimensions

4.0

- 22.2

| Primary Range                                                                                                                                   | Linea-Rondo CFX                                                                                                                                                                                                                       |                                                                                                                                                                                          |
|-------------------------------------------------------------------------------------------------------------------------------------------------|---------------------------------------------------------------------------------------------------------------------------------------------------------------------------------------------------------------------------------------|------------------------------------------------------------------------------------------------------------------------------------------------------------------------------------------|
| Insert Type                                                                                                                                     | 1 gang 13A Double Pole Switched Socket                                                                                                                                                                                                |                                                                                                                                                                                          |
| Plate Finish                                                                                                                                    | Linea-Rondo CFX Polished Brass Frame/Antique Brass                                                                                                                                                                                    |                                                                                                                                                                                          |
| Insert Colour                                                                                                                                   | Polished Brass/Black                                                                                                                                                                                                                  |                                                                                                                                                                                          |
| EAN13 Barcode                                                                                                                                   | 5017504422011                                                                                                                                                                                                                         |                                                                                                                                                                                          |
| Dimensions (Nominal)                                                                                                                            | Single: Height = 91.5mm Width = 91.5mm Depth = 4.0mm                                                                                                                                                                                  |                                                                                                                                                                                          |
| Fixing Hole Centres                                                                                                                             | Box Fixing = 60.3mm Grid Fixing = CFX Clips                                                                                                                                                                                           |                                                                                                                                                                                          |
| Minimum Wall Box Depth                                                                                                                          | 35mm                                                                                                                                                                                                                                  |                                                                                                                                                                                          |
| Switched Poles                                                                                                                                  | Double                                                                                                                                                                                                                                |                                                                                                                                                                                          |
| Current Rating                                                                                                                                  | 13 Amp                                                                                                                                                                                                                                |                                                                                                                                                                                          |
| Voltage                                                                                                                                         | 220/250V AC                                                                                                                                                                                                                           |                                                                                                                                                                                          |
| Maximum Load                                                                                                                                    | 13 Amp                                                                                                                                                                                                                                |                                                                                                                                                                                          |
| Mains Frequency                                                                                                                                 | 50Hz                                                                                                                                                                                                                                  |                                                                                                                                                                                          |
| P Rating                                                                                                                                        | IP2XD                                                                                                                                                                                                                                 |                                                                                                                                                                                          |
| Contact Gap Minimum                                                                                                                             | 3mm                                                                                                                                                                                                                                   |                                                                                                                                                                                          |
| Terminal Capacity 1                                                                                                                             | 4 x 2.5mm2                                                                                                                                                                                                                            |                                                                                                                                                                                          |
| Terminal Capacity 2                                                                                                                             | 3 x 4mm2                                                                                                                                                                                                                              |                                                                                                                                                                                          |
| Terminal Capacity 3                                                                                                                             | 2 x 6mm2 Multi-Strand                                                                                                                                                                                                                 |                                                                                                                                                                                          |
| Terminal Capacity 4                                                                                                                             | 1 x 10mm2                                                                                                                                                                                                                             |                                                                                                                                                                                          |
| Earth Terminal Capacity 1                                                                                                                       | 4 x 2.5mm2                                                                                                                                                                                                                            |                                                                                                                                                                                          |
| Earth Terminal Capacity 2                                                                                                                       | 3 x 4mm2                                                                                                                                                                                                                              |                                                                                                                                                                                          |
| Earth Terminal Capacity 3                                                                                                                       | 2 x 6mm2 Multi-strand                                                                                                                                                                                                                 |                                                                                                                                                                                          |
| Earth Terminal Capacity 4                                                                                                                       | 1 x 10mm2                                                                                                                                                                                                                             |                                                                                                                                                                                          |
| Product Class 1                                                                                                                                 | Must be earthed                                                                                                                                                                                                                       |                                                                                                                                                                                          |
| Ambient Operating Temperature                                                                                                                   | -5° to +40°C                                                                                                                                                                                                                          |                                                                                                                                                                                          |
| Recommended Location                                                                                                                            | Internal Use Only                                                                                                                                                                                                                     |                                                                                                                                                                                          |
| Maximum Installation Altitude                                                                                                                   | 2000m                                                                                                                                                                                                                                 |                                                                                                                                                                                          |
| Standard/Approval                                                                                                                               | BS 1363-2                                                                                                                                                                                                                             |                                                                                                                                                                                          |
| Additional Notes                                                                                                                                | Dual Earth: Yes                                                                                                                                                                                                                       |                                                                                                                                                                                          |
| Patents and Trademarks                                                                                                                          | Linea is a Registered Trade Mark No 2398665<br>CFX is a Registered Trade Mark No 2398667 Patent No. GB 2383375B Community Trd Mark No. 002906428<br>Linea-Rondo CFX is a UK Registered Design Certificate No: R21=2106349 SS2=2106350 |                                                                                                                                                                                          |
| All products listed conform to current British or<br>European standard and the product information is<br>correct at the time of going to press. | All accessories are manufactured under an accredited<br>BS EN ISO 9001 : 2015 Quality Management System.                                                                                                                              | It is the policy of the company to improve products<br>as part of our development programme.<br>Therefore, we reserve the right to alter designs<br>and dimensions without prior notice. |
| Illustrations and diagrams are reproduced within<br>the limitations of reproduction and printing<br>process and are not binding.                | Due to manufacturing processes we cannot<br>guarantee an exact colour match and shadings of<br>of certain finishes.                                                                                                                   | Correct as at 16 October 2018 04:10 P<br>E&O                                                                                                                                             |