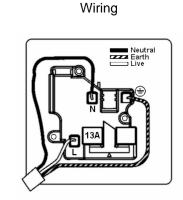

## Item Image

Dimensions

4.0

- 22.2

| Primary Range                                                                                                                                   | Linea-Rondo CFX                                                                                                                                                                                                                       |                                                                                                                                                                                          |
|-------------------------------------------------------------------------------------------------------------------------------------------------|---------------------------------------------------------------------------------------------------------------------------------------------------------------------------------------------------------------------------------------|------------------------------------------------------------------------------------------------------------------------------------------------------------------------------------------|
| Insert Type                                                                                                                                     | 1 gang 13A Double Pole Switched Socket                                                                                                                                                                                                |                                                                                                                                                                                          |
| Plate Finish                                                                                                                                    | Linea-Rondo CFX Polished Brass Frame/Antique Brass                                                                                                                                                                                    |                                                                                                                                                                                          |
| Insert Colour                                                                                                                                   | Polished Brass/Black                                                                                                                                                                                                                  |                                                                                                                                                                                          |
| EAN13 Barcode                                                                                                                                   | 5017504422011                                                                                                                                                                                                                         |                                                                                                                                                                                          |
| Dimensions (Nominal)                                                                                                                            | Single: Height = 91.5mm Width = 91.5mm Depth = 4.0mm                                                                                                                                                                                  |                                                                                                                                                                                          |
| Fixing Hole Centres                                                                                                                             | Box Fixing = 60.3mm Grid Fixing = CFX Clips                                                                                                                                                                                           |                                                                                                                                                                                          |
| Minimum Wall Box Depth                                                                                                                          | 35mm                                                                                                                                                                                                                                  |                                                                                                                                                                                          |
| Switched Poles                                                                                                                                  | Double                                                                                                                                                                                                                                |                                                                                                                                                                                          |
| Current Rating                                                                                                                                  | 13 Amp                                                                                                                                                                                                                                |                                                                                                                                                                                          |
| Voltage                                                                                                                                         | 220/250V AC                                                                                                                                                                                                                           |                                                                                                                                                                                          |
| Maximum Load                                                                                                                                    | 13 Amp                                                                                                                                                                                                                                |                                                                                                                                                                                          |
| Mains Frequency                                                                                                                                 | 50Hz                                                                                                                                                                                                                                  |                                                                                                                                                                                          |
| P Rating                                                                                                                                        | IP2XD                                                                                                                                                                                                                                 |                                                                                                                                                                                          |
| Contact Gap Minimum                                                                                                                             | 3mm                                                                                                                                                                                                                                   |                                                                                                                                                                                          |
| Terminal Capacity 1                                                                                                                             | 4 x 2.5mm2                                                                                                                                                                                                                            |                                                                                                                                                                                          |
| Terminal Capacity 2                                                                                                                             | 3 x 4mm2                                                                                                                                                                                                                              |                                                                                                                                                                                          |
| Terminal Capacity 3                                                                                                                             | 2 x 6mm2 Multi-Strand                                                                                                                                                                                                                 |                                                                                                                                                                                          |
| Terminal Capacity 4                                                                                                                             | 1 x 10mm2                                                                                                                                                                                                                             |                                                                                                                                                                                          |
| Earth Terminal Capacity 1                                                                                                                       | 4 x 2.5mm2                                                                                                                                                                                                                            |                                                                                                                                                                                          |
| Earth Terminal Capacity 2                                                                                                                       | 3 x 4mm2                                                                                                                                                                                                                              |                                                                                                                                                                                          |
| Earth Terminal Capacity 3                                                                                                                       | 2 x 6mm2 Multi-strand                                                                                                                                                                                                                 |                                                                                                                                                                                          |
| Earth Terminal Capacity 4                                                                                                                       | 1 x 10mm2                                                                                                                                                                                                                             |                                                                                                                                                                                          |
| Product Class 1                                                                                                                                 | Must be earthed                                                                                                                                                                                                                       |                                                                                                                                                                                          |
| Ambient Operating Temperature                                                                                                                   | -5° to +40°C                                                                                                                                                                                                                          |                                                                                                                                                                                          |
| Recommended Location                                                                                                                            | Internal Use Only                                                                                                                                                                                                                     |                                                                                                                                                                                          |
| Maximum Installation Altitude                                                                                                                   | 2000m                                                                                                                                                                                                                                 |                                                                                                                                                                                          |
| Standard/Approval                                                                                                                               | BS 1363-2                                                                                                                                                                                                                             |                                                                                                                                                                                          |
| Additional Notes                                                                                                                                | Dual Earth: Yes                                                                                                                                                                                                                       |                                                                                                                                                                                          |
| Patents and Trademarks                                                                                                                          | Linea is a Registered Trade Mark No 2398665<br>CFX is a Registered Trade Mark No 2398667 Patent No. GB 2383375B Community Trd Mark No. 002906428<br>Linea-Rondo CFX is a UK Registered Design Certificate No: R21=2106349 SS2=2106350 |                                                                                                                                                                                          |
| All products listed conform to current British or<br>European standard and the product information is<br>correct at the time of going to press. | All accessories are manufactured under an accredited<br>BS EN ISO 9001 : 2015 Quality Management System.                                                                                                                              | It is the policy of the company to improve products<br>as part of our development programme.<br>Therefore, we reserve the right to alter designs<br>and dimensions without prior notice. |
| Illustrations and diagrams are reproduced within<br>the limitations of reproduction and printing<br>process and are not binding.                | Due to manufacturing processes we cannot<br>guarantee an exact colour match and shadings of<br>of certain finishes.                                                                                                                   | Correct as at 16 October 2018 04:10 P<br>E&O                                                                                                                                             |