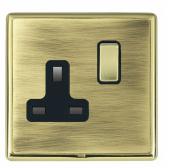

## LRXSS1PB-ABB

Linea-Rondo CFX Polished Brass Frame/Antique Brass Front 1 gang 13A Double Pole Switched Socket Polished Brass/Black

## Item Image

Dimensions

4.0

- 22.2

| Primary Range                                                                                                                                   | Linea-Rondo CFX                                                                                                                                                                                                                       |                                                                                                                                                                                          |
|-------------------------------------------------------------------------------------------------------------------------------------------------|---------------------------------------------------------------------------------------------------------------------------------------------------------------------------------------------------------------------------------------|------------------------------------------------------------------------------------------------------------------------------------------------------------------------------------------|
| Insert Type                                                                                                                                     | 1 gang 13A Double Pole Switched Socket                                                                                                                                                                                                |                                                                                                                                                                                          |
| Plate Finish                                                                                                                                    | Linea-Rondo CFX Polished Brass Frame/Antique Brass                                                                                                                                                                                    |                                                                                                                                                                                          |
| Insert Colour                                                                                                                                   | Polished Brass/Black                                                                                                                                                                                                                  |                                                                                                                                                                                          |
| EAN13 Barcode                                                                                                                                   | 5017504422011                                                                                                                                                                                                                         |                                                                                                                                                                                          |
| Dimensions (Nominal)                                                                                                                            | Single: Height = 91.5mm Width = 91.5mm Depth = 4.0mm                                                                                                                                                                                  |                                                                                                                                                                                          |
| Fixing Hole Centres                                                                                                                             | Box Fixing = 60.3mm Grid Fixing = CFX Clips                                                                                                                                                                                           |                                                                                                                                                                                          |
| Minimum Wall Box Depth                                                                                                                          | 35mm                                                                                                                                                                                                                                  |                                                                                                                                                                                          |
| Switched Poles                                                                                                                                  | Double                                                                                                                                                                                                                                |                                                                                                                                                                                          |
| Current Rating                                                                                                                                  | 13 Amp                                                                                                                                                                                                                                |                                                                                                                                                                                          |
| Voltage                                                                                                                                         | 220/250V AC                                                                                                                                                                                                                           |                                                                                                                                                                                          |
| Maximum Load                                                                                                                                    | 13 Amp                                                                                                                                                                                                                                |                                                                                                                                                                                          |
| Mains Frequency                                                                                                                                 | 50Hz                                                                                                                                                                                                                                  |                                                                                                                                                                                          |
| P Rating                                                                                                                                        | IP2XD                                                                                                                                                                                                                                 |                                                                                                                                                                                          |
| Contact Gap Minimum                                                                                                                             | 3mm                                                                                                                                                                                                                                   |                                                                                                                                                                                          |
| Terminal Capacity 1                                                                                                                             | 4 x 2.5mm2                                                                                                                                                                                                                            |                                                                                                                                                                                          |
| Terminal Capacity 2                                                                                                                             | 3 x 4mm2                                                                                                                                                                                                                              |                                                                                                                                                                                          |
| Terminal Capacity 3                                                                                                                             | 2 x 6mm2 Multi-Strand                                                                                                                                                                                                                 |                                                                                                                                                                                          |
| Terminal Capacity 4                                                                                                                             | 1 x 10mm2                                                                                                                                                                                                                             |                                                                                                                                                                                          |
| Earth Terminal Capacity 1                                                                                                                       | 4 x 2.5mm2                                                                                                                                                                                                                            |                                                                                                                                                                                          |
| Earth Terminal Capacity 2                                                                                                                       | 3 x 4mm2                                                                                                                                                                                                                              |                                                                                                                                                                                          |
| Earth Terminal Capacity 3                                                                                                                       | 2 x 6mm2 Multi-strand                                                                                                                                                                                                                 |                                                                                                                                                                                          |
| Earth Terminal Capacity 4                                                                                                                       | 1 x 10mm2                                                                                                                                                                                                                             |                                                                                                                                                                                          |
| Product Class 1                                                                                                                                 | Must be earthed                                                                                                                                                                                                                       |                                                                                                                                                                                          |
| Ambient Operating Temperature                                                                                                                   | -5° to +40°C                                                                                                                                                                                                                          |                                                                                                                                                                                          |
| Recommended Location                                                                                                                            | Internal Use Only                                                                                                                                                                                                                     |                                                                                                                                                                                          |
| Maximum Installation Altitude                                                                                                                   | 2000m                                                                                                                                                                                                                                 |                                                                                                                                                                                          |
| Standard/Approval                                                                                                                               | BS 1363-2                                                                                                                                                                                                                             |                                                                                                                                                                                          |
| Additional Notes                                                                                                                                | Dual Earth: Yes                                                                                                                                                                                                                       |                                                                                                                                                                                          |
| Patents and Trademarks                                                                                                                          | Linea is a Registered Trade Mark No 2398665<br>CFX is a Registered Trade Mark No 2398667 Patent No. GB 2383375B Community Trd Mark No. 002906428<br>Linea-Rondo CFX is a UK Registered Design Certificate No: R21=2106349 SS2=2106350 |                                                                                                                                                                                          |
| All products listed conform to current British or<br>European standard and the product information is<br>correct at the time of going to press. | All accessories are manufactured under an accredited<br>BS EN ISO 9001 : 2015 Quality Management System.                                                                                                                              | It is the policy of the company to improve products<br>as part of our development programme.<br>Therefore, we reserve the right to alter designs<br>and dimensions without prior notice. |
| Illustrations and diagrams are reproduced within<br>the limitations of reproduction and printing<br>process and are not binding.                | Due to manufacturing processes we cannot<br>guarantee an exact colour match and shadings of<br>of certain finishes.                                                                                                                   | Correct as at 16 October 2018 04:10 P<br>E&O                                                                                                                                             |