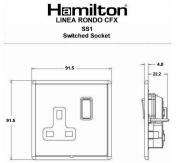

## Dimensions

| Primary Range                                                                                                                                   | Linea-Rondo CFX                                                                                                                                                                                                                 |                                                                                                                                                                                          |
|-------------------------------------------------------------------------------------------------------------------------------------------------|---------------------------------------------------------------------------------------------------------------------------------------------------------------------------------------------------------------------------------|------------------------------------------------------------------------------------------------------------------------------------------------------------------------------------------|
| Insert Type                                                                                                                                     | 1 gang 13A Double Pole Switched Socket                                                                                                                                                                                          |                                                                                                                                                                                          |
| Plate Finish                                                                                                                                    | Linea-Rondo CFX Black Nickel Frame/Bright Steel                                                                                                                                                                                 |                                                                                                                                                                                          |
| Insert Colour                                                                                                                                   | Black Nickel/Black                                                                                                                                                                                                              |                                                                                                                                                                                          |
| EAN13 Barcode                                                                                                                                   | 5017504372019                                                                                                                                                                                                                   |                                                                                                                                                                                          |
| Dimensions (Nominal)                                                                                                                            | Single: Height = 91.5mm Width = 91.5mm Depth = 4.0mm                                                                                                                                                                            |                                                                                                                                                                                          |
| Fixing Hole Centres                                                                                                                             | Box Fixing = 60.3mm Grid Fixing = CFX Clips                                                                                                                                                                                     |                                                                                                                                                                                          |
| Minimum Wall Box Depth                                                                                                                          | 35mm                                                                                                                                                                                                                            |                                                                                                                                                                                          |
| Switched Poles                                                                                                                                  | Double                                                                                                                                                                                                                          |                                                                                                                                                                                          |
| Current Rating                                                                                                                                  | 13 Amp                                                                                                                                                                                                                          |                                                                                                                                                                                          |
| Voltage                                                                                                                                         | 220/250V AC                                                                                                                                                                                                                     |                                                                                                                                                                                          |
| Maximum Load                                                                                                                                    | 13 Amp                                                                                                                                                                                                                          |                                                                                                                                                                                          |
| Mains Frequency                                                                                                                                 | 50Hz                                                                                                                                                                                                                            |                                                                                                                                                                                          |
| IP Rating                                                                                                                                       | IP2XD                                                                                                                                                                                                                           |                                                                                                                                                                                          |
| Contact Gap Minimum                                                                                                                             | 3mm                                                                                                                                                                                                                             |                                                                                                                                                                                          |
| Terminal Capacity 1                                                                                                                             | 4 x 2.5mm2                                                                                                                                                                                                                      |                                                                                                                                                                                          |
| Terminal Capacity 2                                                                                                                             | 3 x 4mm2                                                                                                                                                                                                                        |                                                                                                                                                                                          |
| Terminal Capacity 3                                                                                                                             | 2 x 6mm2 Multi-Strand                                                                                                                                                                                                           |                                                                                                                                                                                          |
| Terminal Capacity 4                                                                                                                             | 1 x 10mm2                                                                                                                                                                                                                       |                                                                                                                                                                                          |
| Earth Terminal Capacity 1                                                                                                                       | 4 x 2.5mm2                                                                                                                                                                                                                      |                                                                                                                                                                                          |
| Earth Terminal Capacity 2                                                                                                                       | 3 x 4mm2                                                                                                                                                                                                                        |                                                                                                                                                                                          |
| Earth Terminal Capacity 3                                                                                                                       | 2 x 6mm2 Multi-strand                                                                                                                                                                                                           |                                                                                                                                                                                          |
| Earth Terminal Capacity 4                                                                                                                       | 1 x 10mm2                                                                                                                                                                                                                       |                                                                                                                                                                                          |
| Product Class 1                                                                                                                                 | Must be earthed                                                                                                                                                                                                                 |                                                                                                                                                                                          |
| Ambient Operating Temperature                                                                                                                   | -5° to +40°C                                                                                                                                                                                                                    |                                                                                                                                                                                          |
| Recommended Location                                                                                                                            | Internal Use Only                                                                                                                                                                                                               |                                                                                                                                                                                          |
| Maximum Installation Altitude                                                                                                                   | 2000m                                                                                                                                                                                                                           |                                                                                                                                                                                          |
| Standard/Approval                                                                                                                               | BS 1363-2                                                                                                                                                                                                                       |                                                                                                                                                                                          |
| Additional Notes                                                                                                                                | Dual Earth: Yes                                                                                                                                                                                                                 |                                                                                                                                                                                          |
| Patents and Trademarks                                                                                                                          | Linea is a Registered Trade Mark No 2398665 CFX is a Registered Trade Mark No 2398667 Patent No. GB 2383375B Community Trd Mark No. 002906428 Linea-Rondo CFX is a UK Registered Design Certificate No: R21=2106349 SS2=2106350 |                                                                                                                                                                                          |
| All products listed conform to current British or<br>European standard and the product information is<br>correct at the time of going to press. | All accessories are manufactured under an accredited BS EN ISO 9001 : 2015 Quality Management System.                                                                                                                           | It is the policy of the company to improve products<br>as part of our development programme.<br>Therefore, we reserve the right to alter designs<br>and dimensions without prior notice. |
| Illustrations and diagrams are reproduced within the limitations of reproduction and printing                                                   | Due to manufacturing processes we cannot guarantee an exact colour match and shadings of                                                                                                                                        | Correct as at 16 October 2018 04:10 PM<br>E&OE                                                                                                                                           |