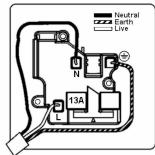

## Dimensions

| Primary Range                                                                                                                                   | Linea-Rondo CFX                                                                                                                                                                                                                 |                                                                                                                                                                                          |
|-------------------------------------------------------------------------------------------------------------------------------------------------|---------------------------------------------------------------------------------------------------------------------------------------------------------------------------------------------------------------------------------|------------------------------------------------------------------------------------------------------------------------------------------------------------------------------------------|
| Insert Type                                                                                                                                     | 1 gang 13A Double Pole Switched Socket                                                                                                                                                                                          |                                                                                                                                                                                          |
| Plate Finish                                                                                                                                    | Linea-Rondo CFX Black Nickel Frame/Bright Steel                                                                                                                                                                                 |                                                                                                                                                                                          |
| Insert Colour                                                                                                                                   | Black Nickel/Black                                                                                                                                                                                                              |                                                                                                                                                                                          |
| EAN13 Barcode                                                                                                                                   | 5017504372019                                                                                                                                                                                                                   |                                                                                                                                                                                          |
| Dimensions (Nominal)                                                                                                                            | Single: Height = 91.5mm Width = 91.5mm Depth = 4.0mm                                                                                                                                                                            |                                                                                                                                                                                          |
| Fixing Hole Centres                                                                                                                             | Box Fixing = 60.3mm Grid Fixing = CFX Clips                                                                                                                                                                                     |                                                                                                                                                                                          |
| Minimum Wall Box Depth                                                                                                                          | 35mm                                                                                                                                                                                                                            |                                                                                                                                                                                          |
| Switched Poles                                                                                                                                  | Double                                                                                                                                                                                                                          |                                                                                                                                                                                          |
| Current Rating                                                                                                                                  | 13 Amp                                                                                                                                                                                                                          |                                                                                                                                                                                          |
| Voltage                                                                                                                                         | 220/250V AC                                                                                                                                                                                                                     |                                                                                                                                                                                          |
| Maximum Load                                                                                                                                    | 13 Amp                                                                                                                                                                                                                          |                                                                                                                                                                                          |
| Mains Frequency                                                                                                                                 | 50Hz                                                                                                                                                                                                                            |                                                                                                                                                                                          |
| IP Rating                                                                                                                                       | IP2XD                                                                                                                                                                                                                           |                                                                                                                                                                                          |
| Contact Gap Minimum                                                                                                                             | 3mm                                                                                                                                                                                                                             |                                                                                                                                                                                          |
| Terminal Capacity 1                                                                                                                             | 4 x 2.5mm2                                                                                                                                                                                                                      |                                                                                                                                                                                          |
| Terminal Capacity 2                                                                                                                             | 3 x 4mm2                                                                                                                                                                                                                        |                                                                                                                                                                                          |
| Terminal Capacity 3                                                                                                                             | 2 x 6mm2 Multi-Strand                                                                                                                                                                                                           |                                                                                                                                                                                          |
| Terminal Capacity 4                                                                                                                             | 1 x 10mm2                                                                                                                                                                                                                       |                                                                                                                                                                                          |
| Earth Terminal Capacity 1                                                                                                                       | 4 x 2.5mm2                                                                                                                                                                                                                      |                                                                                                                                                                                          |
| Earth Terminal Capacity 2                                                                                                                       | 3 x 4mm2                                                                                                                                                                                                                        |                                                                                                                                                                                          |
| Earth Terminal Capacity 3                                                                                                                       | 2 x 6mm2 Multi-strand                                                                                                                                                                                                           |                                                                                                                                                                                          |
| Earth Terminal Capacity 4                                                                                                                       | 1 x 10mm2                                                                                                                                                                                                                       |                                                                                                                                                                                          |
| Product Class 1                                                                                                                                 | Must be earthed                                                                                                                                                                                                                 |                                                                                                                                                                                          |
| Ambient Operating Temperature                                                                                                                   | -5° to +40°C                                                                                                                                                                                                                    |                                                                                                                                                                                          |
| Recommended Location                                                                                                                            | Internal Use Only                                                                                                                                                                                                               |                                                                                                                                                                                          |
| Maximum Installation Altitude                                                                                                                   | 2000m                                                                                                                                                                                                                           |                                                                                                                                                                                          |
| Standard/Approval                                                                                                                               | BS 1363-2                                                                                                                                                                                                                       |                                                                                                                                                                                          |
| Additional Notes                                                                                                                                | Dual Earth: Yes                                                                                                                                                                                                                 |                                                                                                                                                                                          |
| Patents and Trademarks                                                                                                                          | Linea is a Registered Trade Mark No 2398665 CFX is a Registered Trade Mark No 2398667 Patent No. GB 2383375B Community Trd Mark No. 002906428 Linea-Rondo CFX is a UK Registered Design Certificate No: R21=2106349 SS2=2106350 |                                                                                                                                                                                          |
| All products listed conform to current British or<br>European standard and the product information is<br>correct at the time of going to press. | All accessories are manufactured under an accredited BS EN ISO 9001 : 2015 Quality Management System.                                                                                                                           | It is the policy of the company to improve products<br>as part of our development programme.<br>Therefore, we reserve the right to alter designs<br>and dimensions without prior notice. |
| Illustrations and diagrams are reproduced within the limitations of reproduction and printing                                                   | Due to manufacturing processes we cannot guarantee an exact colour match and shadings of                                                                                                                                        | Correct as at 16 October 2018 04:10 PM<br>E&OE                                                                                                                                           |