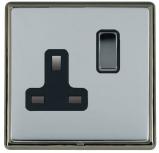

## LRXSS1BK-BSB

Linea-Rondo CFX Black Nickel Frame/Bright Steel Front 1 gang 13A Double Pole Switched Socket Black Nickel/Black

Item Image