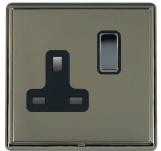

#### LRXSS1BK-BKB

Linea-Rondo CFX Black Nickel Frame/Black Nickel Front 1 gang 13A Double Pole Switched Socket Black Nickel/Black

## Item Image