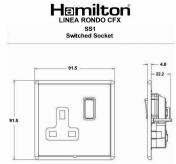

#### Dimensions

| Primary Range                                                                                                                                   | Linea-Rondo CFX                                                                                                                                                                                                                 |                                                                                                                                                                                          |
|-------------------------------------------------------------------------------------------------------------------------------------------------|---------------------------------------------------------------------------------------------------------------------------------------------------------------------------------------------------------------------------------|------------------------------------------------------------------------------------------------------------------------------------------------------------------------------------------|
| Insert Type                                                                                                                                     | 1 gang 13A Double Pole Switched Socket                                                                                                                                                                                          |                                                                                                                                                                                          |
| Plate Finish                                                                                                                                    | Linea-Rondo CFX Black Nickel Frame/Black Nickel                                                                                                                                                                                 |                                                                                                                                                                                          |
| Insert Colour                                                                                                                                   | Black Nickel/Black                                                                                                                                                                                                              |                                                                                                                                                                                          |
| EAN13 Barcode                                                                                                                                   | 5017504532017                                                                                                                                                                                                                   |                                                                                                                                                                                          |
| Dimensions (Nominal)                                                                                                                            | Single: Height = 91.5mm Width = 91.5mm Depth = 4.0mm                                                                                                                                                                            |                                                                                                                                                                                          |
| Fixing Hole Centres                                                                                                                             | Box Fixing = 60.3mm Grid Fixing = CFX Clips                                                                                                                                                                                     |                                                                                                                                                                                          |
| Minimum Wall Box Depth                                                                                                                          | 35mm                                                                                                                                                                                                                            |                                                                                                                                                                                          |
| Switched Poles                                                                                                                                  | Double                                                                                                                                                                                                                          |                                                                                                                                                                                          |
| Current Rating                                                                                                                                  | 13 Amp                                                                                                                                                                                                                          |                                                                                                                                                                                          |
| Voltage                                                                                                                                         | 220/250V AC                                                                                                                                                                                                                     |                                                                                                                                                                                          |
| Maximum Load                                                                                                                                    | 13 Amp                                                                                                                                                                                                                          |                                                                                                                                                                                          |
| Mains Frequency                                                                                                                                 | 50Hz                                                                                                                                                                                                                            |                                                                                                                                                                                          |
| IP Rating                                                                                                                                       | IP2XD                                                                                                                                                                                                                           |                                                                                                                                                                                          |
| Contact Gap Minimum                                                                                                                             | 3mm                                                                                                                                                                                                                             |                                                                                                                                                                                          |
| Terminal Capacity 1                                                                                                                             | 4 x 2.5mm2                                                                                                                                                                                                                      |                                                                                                                                                                                          |
| Terminal Capacity 2                                                                                                                             | 3 x 4mm2                                                                                                                                                                                                                        |                                                                                                                                                                                          |
| Terminal Capacity 3                                                                                                                             | 2 x 6mm2 Multi-Strand                                                                                                                                                                                                           |                                                                                                                                                                                          |
| Terminal Capacity 4                                                                                                                             | 1 x 10mm2                                                                                                                                                                                                                       |                                                                                                                                                                                          |
| Earth Terminal Capacity 1                                                                                                                       | 4 x 2.5mm2                                                                                                                                                                                                                      |                                                                                                                                                                                          |
| Earth Terminal Capacity 2                                                                                                                       | 3 x 4mm2                                                                                                                                                                                                                        |                                                                                                                                                                                          |
| Earth Terminal Capacity 3                                                                                                                       | 2 x 6mm2 Multi-strand                                                                                                                                                                                                           |                                                                                                                                                                                          |
| Earth Terminal Capacity 4                                                                                                                       | 1 x 10mm2                                                                                                                                                                                                                       |                                                                                                                                                                                          |
| Product Class 1                                                                                                                                 | Must be earthed                                                                                                                                                                                                                 |                                                                                                                                                                                          |
| Ambient Operating Temperature                                                                                                                   | -5° to +40°C                                                                                                                                                                                                                    |                                                                                                                                                                                          |
| Recommended Location                                                                                                                            | Internal Use Only                                                                                                                                                                                                               |                                                                                                                                                                                          |
| Maximum Installation Altitude                                                                                                                   | 2000m                                                                                                                                                                                                                           |                                                                                                                                                                                          |
| Standard/Approval                                                                                                                               | BS 1363-2                                                                                                                                                                                                                       |                                                                                                                                                                                          |
| Additional Notes                                                                                                                                | Dual Earth: Yes                                                                                                                                                                                                                 |                                                                                                                                                                                          |
| Patents and Trademarks                                                                                                                          | Linea is a Registered Trade Mark No 2398665 CFX is a Registered Trade Mark No 2398667 Patent No. GB 2383375B Community Trd Mark No. 002906428 Linea-Rondo CFX is a UK Registered Design Certificate No: R21=2106349 SS2=2106350 |                                                                                                                                                                                          |
| All products listed conform to current British or<br>European standard and the product information is<br>correct at the time of going to press. | All accessories are manufactured under an accredited BS EN ISO 9001 : 2015 Quality Management System.                                                                                                                           | It is the policy of the company to improve products<br>as part of our development programme.<br>Therefore, we reserve the right to alter designs<br>and dimensions without prior notice. |
| Illustrations and diagrams are reproduced within the limitations of reproduction and printing                                                   | Due to manufacturing processes we cannot guarantee an exact colour match and shadings of                                                                                                                                        | Correct as at 16 October 2018 04:10 PM<br>E&OE                                                                                                                                           |