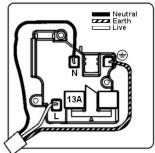

# making connections beautifully

Wiring Accessories • Circuit Protection • Smart Lighting Control & Multi-room Audio

#### LRXSS1BK-BKB

Linea-Rondo CFX Black Nickel Frame/Black Nickel Front 1 gang 13A Double Pole Switched Socket Black Nickel/Black

## Item Image



## Wiring



#### Dimensions



| Primary Range                                                                                                                                   | Linea-Rondo CFX                                                                                                                                                                                                                 |                                                                                                                                                                                          |
|-------------------------------------------------------------------------------------------------------------------------------------------------|-----------------------------------------------------------------------