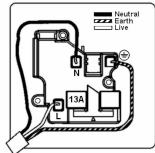

## **Dimensions**

| Primary Range                                                                                                                                   | Linea-Rondo CFX                                                                                                                                                                                                                 |                                                                                                                                                                                  |
|-------------------------------------------------------------------------------------------------------------------------------------------------|---------------------------------------------------------------------------------------------------------------------------------------------------------------------------------------------------------------------------------|----------------------------------------------------------------------------------------------------------------------------------------------------------------------------------|
| Insert Type                                                                                                                                     | 1 gang 13A Double Pole Switched Socket                                                                                                                                                                                          |                                                                                                                                                                                  |
| Plate Finish                                                                                                                                    | Linea-Rondo CFX Bright Chrome Frame/Satin Steel                                                                                                                                                                                 |                                                                                                                                                                                  |
| Insert Colour                                                                                                                                   | Bright Chrome/White                                                                                                                                                                                                             |                                                                                                                                                                                  |
| EAN13 Barcode                                                                                                                                   | 5017504517014                                                                                                                                                                                                                   |                                                                                                                                                                                  |
| Dimensions (Nominal)                                                                                                                            | Single: Height = 91.5mm Width = 91.5mm Depth = 4.0mm                                                                                                                                                                            |                                                                                                                                                                                  |
| Fixing Hole Centres                                                                                                                             | Box Fixing = 60.3mm Grid Fixing = CFX Clips                                                                                                                                                                                     |                                                                                                                                                                                  |
| Minimum Wall Box Depth                                                                                                                          | 35mm                                                                                                                                                                                                                            |                                                                                                                                                                                  |
| Switched Poles                                                                                                                                  | Double                                                                                                                                                                                                                          |                                                                                                                                                                                  |
| Current Rating                                                                                                                                  | 13 Amp                                                                                                                                                                                                                          |                                                                                                                                                                                  |
| Voltage                                                                                                                                         | 220/250V AC                                                                                                                                                                                                                     |                                                                                                                                                                                  |
| Maximum Load                                                                                                                                    | 13 Amp                                                                                                                                                                                                                          |                                                                                                                                                                                  |
| Mains Frequency                                                                                                                                 | 50Hz                                                                                                                                                                                                                            |                                                                                                                                                                                  |
| IP Rating                                                                                                                                       | IP2XD                                                                                                                                                                                                                           |                                                                                                                                                                                  |
| Contact Gap Minimum                                                                                                                             | 3mm                                                                                                                                                                                                                             |                                                                                                                                                                                  |
| Terminal Capacity 1                                                                                                                             | 4 x 2.5mm2                                                                                                                                                                                                                      |                                                                                                                                                                                  |
| Terminal Capacity 2                                                                                                                             | 3 x 4mm2                                                                                                                                                                                                                        |                                                                                                                                                                                  |
| Terminal Capacity 3                                                                                                                             | 2 x 6mm2 Multi-Strand                                                                                                                                                                                                           |                                                                                                                                                                                  |
| Terminal Capacity 4                                                                                                                             | 1 x 10mm2                                                                                                                                                                                                                       |                                                                                                                                                                                  |
| Earth Terminal Capacity 1                                                                                                                       | 4 x 2.5mm2                                                                                                                                                                                                                      |                                                                                                                                                                                  |
| Earth Terminal Capacity 2                                                                                                                       | 3 x 4mm2                                                                                                                                                                                                                        |                                                                                                                                                                                  |
| Earth Terminal Capacity 3                                                                                                                       | 2 x 6mm2 Multi-strand                                                                                                                                                                                                           |                                                                                                                                                                                  |
| Earth Terminal Capacity 4                                                                                                                       | 1 x 10mm2                                                                                                                                                                                                                       |                                                                                                                                                                                  |
| Product Class 1                                                                                                                                 | Must be earthed                                                                                                                                                                                                                 |                                                                                                                                                                                  |
| Ambient Operating Temperature                                                                                                                   | -5° to +40°C                                                                                                                                                                                                                    |                                                                                                                                                                                  |
| Recommended Location                                                                                                                            | Internal Use Only                                                                                                                                                                                                               |                                                                                                                                                                                  |
| Maximum Installation Altitude                                                                                                                   | 2000m                                                                                                                                                                                                                           |                                                                                                                                                                                  |
| Standard/Approval                                                                                                                               | BS 1363-2                                                                                                                                                                                                                       |                                                                                                                                                                                  |
| Additional Notes                                                                                                                                | Dual Earth: Yes                                                                                                                                                                                                                 |                                                                                                                                                                                  |
| Patents and Trademarks                                                                                                                          | Linea is a Registered Trade Mark No 2398665 CFX is a Registered Trade Mark No 2398667 Patent No. GB 2383375B Community Trd Mark No. 002906428 Linea-Rondo CFX is a UK Registered Design Certificate No: R21=2106349 SS2=2106350 |                                                                                                                                                                                  |
| All products listed conform to current British or<br>European standard and the product information is<br>correct at the time of going to press. | All accessories are manufactured under an accredited BS EN ISO 9001 : 2015 Quality Management System.                                                                                                                           | It is the policy of the company to improve products as part of our development programme.  Therefore, we reserve the right to alter designs and dimensions without prior notice. |
| Illustrations and diagrams are reproduced within the limitations of reproduction and printing                                                   | Due to manufacturing processes we cannot guarantee an exact colour match and shadings of                                                                                                                                        | Correct as at 16 October 2018 04:10 PM<br>E&OE                                                                                                                                   |