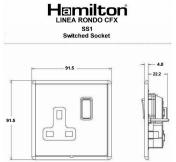

## **Dimensions**

| Primary Range                                                                                                                                   | Linea-Rondo CFX                                                                                                                                                                                                                 |                                                                                                                                                                                  |
|-------------------------------------------------------------------------------------------------------------------------------------------------|---------------------------------------------------------------------------------------------------------------------------------------------------------------------------------------------------------------------------------|----------------------------------------------------------------------------------------------------------------------------------------------------------------------------------|
| Insert Type                                                                                                                                     | 1 gang 13A Double Pole Switched Socket                                                                                                                                                                                          |                                                                                                                                                                                  |
| Plate Finish                                                                                                                                    | Linea-Rondo CFX Bright Chrome Frame/Satin Steel                                                                                                                                                                                 |                                                                                                                                                                                  |
| Insert Colour                                                                                                                                   | Bright Chrome/White                                                                                                                                                                                                             |                                                                                                                                                                                  |
| EAN13 Barcode                                                                                                                                   | 5017504517014                                                                                                                                                                                                                   |                                                                                                                                                                                  |
| Dimensions (Nominal)                                                                                                                            | Single: Height = 91.5mm Width = 91.5mm Depth = 4.0mm                                                                                                                                                                            |                                                                                                                                                                                  |
| Fixing Hole Centres                                                                                                                             | Box Fixing = 60.3mm Grid Fixing = CFX Clips                                                                                                                                                                                     |                                                                                                                                                                                  |
| Minimum Wall Box Depth                                                                                                                          | 35mm                                                                                                                                                                                                                            |                                                                                                                                                                                  |
| Switched Poles                                                                                                                                  | Double                                                                                                                                                                                                                          |                                                                                                                                                                                  |
| Current Rating                                                                                                                                  | 13 Amp                                                                                                                                                                                                                          |                                                                                                                                                                                  |
| Voltage                                                                                                                                         | 220/250V AC                                                                                                                                                                                                                     |                                                                                                                                                                                  |
| Maximum Load                                                                                                                                    | 13 Amp                                                                                                                                                                                                                          |                                                                                                                                                                                  |
| Mains Frequency                                                                                                                                 | 50Hz                                                                                                                                                                                                                            |                                                                                                                                                                                  |
| IP Rating                                                                                                                                       | IP2XD                                                                                                                                                                                                                           |                                                                                                                                                                                  |
| Contact Gap Minimum                                                                                                                             | 3mm                                                                                                                                                                                                                             |                                                                                                                                                                                  |
| Terminal Capacity 1                                                                                                                             | 4 x 2.5mm2                                                                                                                                                                                                                      |                                                                                                                                                                                  |
| Terminal Capacity 2                                                                                                                             | 3 x 4mm2                                                                                                                                                                                                                        |                                                                                                                                                                                  |
| Terminal Capacity 3                                                                                                                             | 2 x 6mm2 Multi-Strand                                                                                                                                                                                                           |                                                                                                                                                                                  |
| Terminal Capacity 4                                                                                                                             | 1 x 10mm2                                                                                                                                                                                                                       |                                                                                                                                                                                  |
| Earth Terminal Capacity 1                                                                                                                       | 4 x 2.5mm2                                                                                                                                                                                                                      |                                                                                                                                                                                  |
| Earth Terminal Capacity 2                                                                                                                       | 3 x 4mm2                                                                                                                                                                                                                        |                                                                                                                                                                                  |
| Earth Terminal Capacity 3                                                                                                                       | 2 x 6mm2 Multi-strand                                                                                                                                                                                                           |                                                                                                                                                                                  |
| Earth Terminal Capacity 4                                                                                                                       | 1 x 10mm2                                                                                                                                                                                                                       |                                                                                                                                                                                  |
| Product Class 1                                                                                                                                 | Must be earthed                                                                                                                                                                                                                 |                                                                                                                                                                                  |
| Ambient Operating Temperature                                                                                                                   | -5° to +40°C                                                                                                                                                                                                                    |                                                                                                                                                                                  |
| Recommended Location                                                                                                                            | Internal Use Only                                                                                                                                                                                                               |                                                                                                                                                                                  |
| Maximum Installation Altitude                                                                                                                   | 2000m                                                                                                                                                                                                                           |                                                                                                                                                                                  |
| Standard/Approval                                                                                                                               | BS 1363-2                                                                                                                                                                                                                       |                                                                                                                                                                                  |
| Additional Notes                                                                                                                                | Dual Earth: Yes                                                                                                                                                                                                                 |                                                                                                                                                                                  |
| Patents and Trademarks                                                                                                                          | Linea is a Registered Trade Mark No 2398665 CFX is a Registered Trade Mark No 2398667 Patent No. GB 2383375B Community Trd Mark No. 002906428 Linea-Rondo CFX is a UK Registered Design Certificate No: R21=2106349 SS2=2106350 |                                                                                                                                                                                  |
| All products listed conform to current British or<br>European standard and the product information is<br>correct at the time of going to press. | All accessories are manufactured under an accredited BS EN ISO 9001 : 2015 Quality Management System.                                                                                                                           | It is the policy of the company to improve products as part of our development programme.  Therefore, we reserve the right to alter designs and dimensions without prior notice. |
| Illustrations and diagrams are reproduced within the limitations of reproduction and printing                                                   | Due to manufacturing processes we cannot guarantee an exact colour match and shadings of                                                                                                                                        | Correct as at 16 October 2018 04:10 PM<br>E&OE                                                                                                                                   |