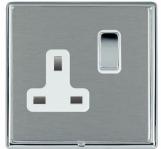

## LRXSS1BC-SSW

Linea-Rondo CFX Bright Chrome Frame/Satin Steel Front 1 gang 13A Double Pole Switched Socket Bright Chrome/White

## Item Image