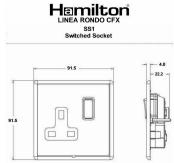

#### **Dimensions**

| Primary Range                                                                                                                                   | Linea-Rondo CFX                                                                                                                                                                                                                 |                                                                                                                                                                                  |
|-------------------------------------------------------------------------------------------------------------------------------------------------|---------------------------------------------------------------------------------------------------------------------------------------------------------------------------------------------------------------------------------|----------------------------------------------------------------------------------------------------------------------------------------------------------------------------------|
| Insert Type                                                                                                                                     | 1 gang 13A Double Pole Switched Socket                                                                                                                                                                                          |                                                                                                                                                                                  |
| Plate Finish                                                                                                                                    | Linea-Rondo CFX Bright Chrome Frame/Polished Brass                                                                                                                                                                              |                                                                                                                                                                                  |
| Insert Colour                                                                                                                                   | Bright Chrome/White                                                                                                                                                                                                             |                                                                                                                                                                                  |
| EAN13 Barcode                                                                                                                                   | 5017504497019                                                                                                                                                                                                                   |                                                                                                                                                                                  |
| Dimensions (Nominal)                                                                                                                            | Single: Height = 91.5mm Width = 91.5mm Depth = 4.0mm                                                                                                                                                                            |                                                                                                                                                                                  |
| Fixing Hole Centres                                                                                                                             | Box Fixing = 60.3mm Grid Fixing = CFX Clips                                                                                                                                                                                     |                                                                                                                                                                                  |
| Minimum Wall Box Depth                                                                                                                          | 35mm                                                                                                                                                                                                                            |                                                                                                                                                                                  |
| Switched Poles                                                                                                                                  | Double                                                                                                                                                                                                                          |                                                                                                                                                                                  |
| Current Rating                                                                                                                                  | 13 Amp                                                                                                                                                                                                                          |                                                                                                                                                                                  |
| Voltage                                                                                                                                         | 220/250V AC                                                                                                                                                                                                                     |                                                                                                                                                                                  |
| Maximum Load                                                                                                                                    | 13 Amp                                                                                                                                                                                                                          |                                                                                                                                                                                  |
| Mains Frequency                                                                                                                                 | 50Hz                                                                                                                                                                                                                            |                                                                                                                                                                                  |
| IP Rating                                                                                                                                       | IP2XD                                                                                                                                                                                                                           |                                                                                                                                                                                  |
| Contact Gap Minimum                                                                                                                             | 3mm                                                                                                                                                                                                                             |                                                                                                                                                                                  |
| Terminal Capacity 1                                                                                                                             | 4 x 2.5mm2                                                                                                                                                                                                                      |                                                                                                                                                                                  |
| Terminal Capacity 2                                                                                                                             | 3 x 4mm2                                                                                                                                                                                                                        |                                                                                                                                                                                  |
| Terminal Capacity 3                                                                                                                             | 2 x 6mm2 Multi-Strand                                                                                                                                                                                                           |                                                                                                                                                                                  |
| Terminal Capacity 4                                                                                                                             | 1 x 10mm2                                                                                                                                                                                                                       |                                                                                                                                                                                  |
| Earth Terminal Capacity 1                                                                                                                       | 4 x 2.5mm2                                                                                                                                                                                                                      |                                                                                                                                                                                  |
| Earth Terminal Capacity 2                                                                                                                       | 3 x 4mm2                                                                                                                                                                                                                        |                                                                                                                                                                                  |
| Earth Terminal Capacity 3                                                                                                                       | 2 x 6mm2 Multi-strand                                                                                                                                                                                                           |                                                                                                                                                                                  |
| Earth Terminal Capacity 4                                                                                                                       | 1 x 10mm2                                                                                                                                                                                                                       |                                                                                                                                                                                  |
| Product Class 1                                                                                                                                 | Must be earthed                                                                                                                                                                                                                 |                                                                                                                                                                                  |
| Ambient Operating Temperature                                                                                                                   | -5° to +40°C                                                                                                                                                                                                                    |                                                                                                                                                                                  |
| Recommended Location                                                                                                                            | Internal Use Only                                                                                                                                                                                                               |                                                                                                                                                                                  |
| Maximum Installation Altitude                                                                                                                   | 2000m                                                                                                                                                                                                                           |                                                                                                                                                                                  |
| Standard/Approval                                                                                                                               | BS 1363-2                                                                                                                                                                                                                       |                                                                                                                                                                                  |
| Additional Notes                                                                                                                                | Dual Earth: Yes                                                                                                                                                                                                                 |                                                                                                                                                                                  |
| Patents and Trademarks                                                                                                                          | Linea is a Registered Trade Mark No 2398665 CFX is a Registered Trade Mark No 2398667 Patent No. GB 2383375B Community Trd Mark No. 002906428 Linea-Rondo CFX is a UK Registered Design Certificate No: R21=2106349 SS2=2106350 |                                                                                                                                                                                  |
| All products listed conform to current British or<br>European standard and the product information is<br>correct at the time of going to press. | All accessories are manufactured under an accredited BS EN ISO 9001 : 2015 Quality Management System.                                                                                                                           | It is the policy of the company to improve products as part of our development programme.  Therefore, we reserve the right to alter designs and dimensions without prior notice. |
| Illustrations and diagrams are reproduced within the limitations of reproduction and printing                                                   | Due to manufacturing processes we cannot guarantee an exact colour match and shadings of                                                                                                                                        | Correct as at 16 October 2018 04:10 PM<br>E&OE                                                                                                                                   |