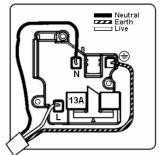

# making connections beautifully

Wiring Accessories • Circuit Protection • Smart Lighting Control & Multi-room Audio

#### LRXSS1BC-PBW

Linea-Rondo CFX Bright Chrome Frame/Polished Brass Front 1 gang 13A Double Pole Switched Socket Bright Chrome/White

## Item Image



## Wiring



#### **Dimensions**



| Primary Range                                                                                                                                   | Linea-Rondo CFX                                                                                                                                                                                                                 |                                                                                                                                                                                  |
|-------------------------------------------------------------------------------------------------------------------------------------------------|---------------------------------------------------------------------------