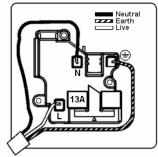

## LRXSS1BC-PBB

Linea-Rondo CFX Bright Chrome Frame/Polished Brass Front 1 gang 13A Double Pole Switched Socket Bright Chrome/Black

Item Image

Wiring

**Dimensions** 

|                                                                                                                                                 | \\\\\\\\\\\\\\\\\\\\\\\\\\\\\\\\\\\\\\                                                                                                                                                                                          |                                                                                                                                                                                          |
|-------------------------------------------------------------------------------------------------------------------------------------------------|---------------------------------------------------------------------------------------------------------------------------------------------------------------------------------------------------------------------------------|------------------------------------------------------------------------------------------------------------------------------------------------------------------------------------------|
| Primary Range                                                                                                                                   | Linea-Rondo CFX                                                                                                                                                                                                                 |                                                                                                                                                                                          |
| Insert Type                                                                                                                                     | 1 gang 13A Double Pole Switched Socket                                                                                                                                                                                          |                                                                                                                                                                                          |
| Plate Finish                                                                                                                                    | Linea-Rondo CFX Bright Chrome Frame/Polished Brass                                                                                                                                                                              |                                                                                                                                                                                          |
| Insert Colour                                                                                                                                   | Bright Chrome/Black                                                                                                                                                                                                             |                                                                                                                                                                                          |
| EAN13 Barcode                                                                                                                                   | 5017504496012                                                                                                                                                                                                                   |                                                                                                                                                                                          |
| Dimensions (Nominal)                                                                                                                            | Single: Height = 91.5mm Width = 91.5mm Depth = 4.0mm                                                                                                                                                                            |                                                                                                                                                                                          |
| Fixing Hole Centres                                                                                                                             | Box Fixing = 60.3mm Grid Fixing = CFX Clips                                                                                                                                                                                     |                                                                                                                                                                                          |
| Minimum Wall Box Depth                                                                                                                          | 35mm                                                                                                                                                                                                                            |                                                                                                                                                                                          |
| Switched Poles                                                                                                                                  | Double                                                                                                                                                                                                                          |                                                                                                                                                                                          |
| Current Rating                                                                                                                                  | 13 Amp                                                                                                                                                                                                                          |                                                                                                                                                                                          |
| Voltage                                                                                                                                         | 220/250V AC                                                                                                                                                                                                                     |                                                                                                                                                                                          |
| Maximum Load                                                                                                                                    | 13 Amp                                                                                                                                                                                                                          |                                                                                                                                                                                          |
| Mains Frequency                                                                                                                                 | 50Hz                                                                                                                                                                                                                            |                                                                                                                                                                                          |
| IP Rating                                                                                                                                       | IP2XD                                                                                                                                                                                                                           |                                                                                                                                                                                          |
| Contact Gap Minimum                                                                                                                             | 3mm                                                                                                                                                                                                                             |                                                                                                                                                                                          |
| Terminal Capacity 1                                                                                                                             | 4 x 2.5mm2                                                                                                                                                                                                                      |                                                                                                                                                                                          |
| Terminal Capacity 2                                                                                                                             | 3 x 4mm2                                                                                                                                                                                                                        |                                                                                                                                                                                          |
| Terminal Capacity 3                                                                                                                             | 2 x 6mm2 Multi-Strand                                                                                                                                                                                                           |                                                                                                                                                                                          |
| Terminal Capacity 4                                                                                                                             | 1 x 10mm2                                                                                                                                                                                                                       |                                                                                                                                                                                          |
| Earth Terminal Capacity 1                                                                                                                       | 4 x 2.5mm2                                                                                                                                                                                                                      |                                                                                                                                                                                          |
| Earth Terminal Capacity 2                                                                                                                       | 3 x 4mm2                                                                                                                                                                                                                        |                                                                                                                                                                                          |
| Earth Terminal Capacity 3                                                                                                                       | 2 x 6mm2 Multi-strand                                                                                                                                                                                                           |                                                                                                                                                                                          |
| Earth Terminal Capacity 4                                                                                                                       | 1 x 10mm2                                                                                                                                                                                                                       |                                                                                                                                                                                          |
| Product Class 1                                                                                                                                 | Must be earthed                                                                                                                                                                                                                 |                                                                                                                                                                                          |
| Ambient Operating Temperature                                                                                                                   | -5° to +40°C                                                                                                                                                                                                                    |                                                                                                                                                                                          |
| Recommended Location                                                                                                                            | Internal Use Only                                                                                                                                                                                                               |                                                                                                                                                                                          |
| Maximum Installation Altitude                                                                                                                   | 2000m                                                                                                                                                                                                                           |                                                                                                                                                                                          |
| Standard/Approval                                                                                                                               | BS 1363-2                                                                                                                                                                                                                       |                                                                                                                                                                                          |
| Additional Notes                                                                                                                                | Dual Earth: Yes                                                                                                                                                                                                                 |                                                                                                                                                                                          |
| Patents and Trademarks                                                                                                                          | Linea is a Registered Trade Mark No 2398665 CFX is a Registered Trade Mark No 2398667 Patent No. GB 2383375B Community Trd Mark No. 002906428 Linea-Rondo CFX is a UK Registered Design Certificate No: R21=2106349 SS2=2106350 |                                                                                                                                                                                          |
| All products listed conform to current British or<br>European standard and the product information is<br>correct at the time of going to press. | All accessories are manufactured under an accredited BS EN ISO 9001 : 2015 Quality Management System.                                                                                                                           | It is the policy of the company to improve products<br>as part of our development programme.<br>Therefore, we reserve the right to alter designs<br>and dimensions without prior notice. |
| Illustrations and diagrams are reproduced within                                                                                                | Due to manufacturing processes we cannot                                                                                                                                                                                        | Correct as at 16 October 2018 04:10 Pt                                                                                                                                                   |