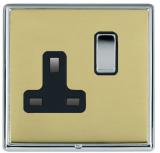

## LRXSS1BC-PBB

Linea-Rondo CFX Bright Chrome Frame/Polished Brass Front 1 gang 13A Double Pole Switched Socket Bright Chrome/Black

Item Image

Wiring

**Dimensions** 

|                                                                                                                                                 | \\\\\\\\\\\\\\\\\\\\\\\\\\\\\\\\\\\\\\                                                                                                                                                                                          |                                                                                                                                                                                          |
|-------------------------------------------------------------------------------------------------------------------------------------------------|---------------------------------------------------------------------------------------------------------------------------------------------------------------------------------------------------------------------------------|------------------------------------------------------------------------------------------------------------------------------------------------------------------------------------------|
| Primary Range                                                                                                                                   | Linea-Rondo CFX                                                                                                                                                                                                                 |                                                                                                                                                                                          |
| Insert Type                                                                                                                                     | 1 gang 13A Double Pole Switched Socket                                                                                                                                                                                          |                                                                                                                                                                                          |
| Plate Finish                                                                                                                                    | Linea-Rondo CFX Bright Chrome Frame/Polished Brass                                                                                                                                                                              |                                                                                                                                                                                          |
| Insert Colour                                                                                                                                   | Bright Chrome/Black                                                                                                                                                                                                             |                                                                                                                                                                                          |
| EAN13 Barcode                                                                                                                                   | 5017504496012                                                                                                                                                                                                                   |                                                                                                                                                                                          |
| Dimensions (Nominal)                                                                                                                            | Single: Height = 91.5mm Width = 91.5mm Depth = 4.0mm                                                                                                                                                                            |                                                                                                                                                                                          |
| Fixing Hole Centres                                                                                                                             | Box Fixing = 60.3mm Grid Fixing = CFX Clips                                                                                                                                                                                     |                                                                                                                                                                                          |
| Minimum Wall Box Depth                                                                                                                          | 35mm                                                                                                                                                                                                                            |                                                                                                                                                                                          |
| Switched Poles                                                                                                                                  | Double                                                                                                                                                                                                                          |                                                                                                                                                                                          |
| Current Rating                                                                                                                                  | 13 Amp                                                                                                                                                                                                                          |                                                                                                                                                                                          |
| Voltage                                                                                                                                         | 220/250V AC                                                                                                                                                                                                                     |                                                                                                                                                                                          |
| Maximum Load                                                                                                                                    | 13 Amp                                                                                                                                                                                                                          |                                                                                                                                                                                          |
| Mains Frequency                                                                                                                                 | 50Hz                                                                                                                                                                                                                            |                                                                                                                                                                                          |
| IP Rating                                                                                                                                       | IP2XD                                                                                                                                                                                                                           |                                                                                                                                                                                          |
| Contact Gap Minimum                                                                                                                             | 3mm                                                                                                                                                                                                                             |                                                                                                                                                                                          |
| Terminal Capacity 1                                                                                                                             | 4 x 2.5mm2                                                                                                                                                                                                                      |                                                                                                                                                                                          |
| Terminal Capacity 2                                                                                                                             | 3 x 4mm2                                                                                                                                                                                                                        |                                                                                                                                                                                          |
| Terminal Capacity 3                                                                                                                             | 2 x 6mm2 Multi-Strand                                                                                                                                                                                                           |                                                                                                                                                                                          |
| Terminal Capacity 4                                                                                                                             | 1 x 10mm2                                                                                                                                                                                                                       |                                                                                                                                                                                          |
| Earth Terminal Capacity 1                                                                                                                       | 4 x 2.5mm2                                                                                                                                                                                                                      |                                                                                                                                                                                          |
| Earth Terminal Capacity 2                                                                                                                       | 3 x 4mm2                                                                                                                                                                                                                        |                                                                                                                                                                                          |
| Earth Terminal Capacity 3                                                                                                                       | 2 x 6mm2 Multi-strand                                                                                                                                                                                                           |                                                                                                                                                                                          |
| Earth Terminal Capacity 4                                                                                                                       | 1 x 10mm2                                                                                                                                                                                                                       |                                                                                                                                                                                          |
| Product Class 1                                                                                                                                 | Must be earthed                                                                                                                                                                                                                 |                                                                                                                                                                                          |
| Ambient Operating Temperature                                                                                                                   | -5° to +40°C                                                                                                                                                                                                                    |                                                                                                                                                                                          |
| Recommended Location                                                                                                                            | Internal Use Only                                                                                                                                                                                                               |                                                                                                                                                                                          |
| Maximum Installation Altitude                                                                                                                   | 2000m                                                                                                                                                                                                                           |                                                                                                                                                                                          |
| Standard/Approval                                                                                                                               | BS 1363-2                                                                                                                                                                                                                       |                                                                                                                                                                                          |
| Additional Notes                                                                                                                                | Dual Earth: Yes                                                                                                                                                                                                                 |                                                                                                                                                                                          |
| Patents and Trademarks                                                                                                                          | Linea is a Registered Trade Mark No 2398665 CFX is a Registered Trade Mark No 2398667 Patent No. GB 2383375B Community Trd Mark No. 002906428 Linea-Rondo CFX is a UK Registered Design Certificate No: R21=2106349 SS2=2106350 |                                                                                                                                                                                          |
| All products listed conform to current British or<br>European standard and the product information is<br>correct at the time of going to press. | All accessories are manufactured under an accredited BS EN ISO 9001 : 2015 Quality Management System.                                                                                                                           | It is the policy of the company to improve products<br>as part of our development programme.<br>Therefore, we reserve the right to alter designs<br>and dimensions without prior notice. |
| Illustrations and diagrams are reproduced within                                                                                                | Due to manufacturing processes we cannot                                                                                                                                                                                        | Correct as at 16 October 2018 04:10 Pt                                                                                                                                                   |