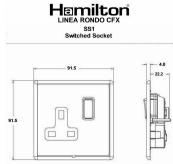

## LRXSS1BC-PBB

Linea-Rondo CFX Bright Chrome Frame/Polished Brass Front 1 gang 13A Double Pole Switched Socket Bright Chrome/Black

Item Image

Wiring

**Dimensions** 

|                                                                                                                                                 | \\\\\\\\\\\\\\\\\\\\\\\\\\\\\\\\\\\\\\                                                                                                                                                                                          |                                                                                                                                                                                          |
|-------------------------------------------------------------------------------------------------------------------------------------------------|---------------------------------------------------------------------------------------------------------------------------------------------------------------------------------------------------------------------------------|------------------------------------------------------------------------------------------------------------------------------------------------------------------------------------------|
| Primary Range                                                                                                                                   | Linea-Rondo CFX                                                                                                                                                                                                                 |                                                                                                                                                                                          |
| Insert Type                                                                                                                                     | 1 gang 13A Double Pole Switched Socket                                                                                                                                                                                          |                                                                                                                                                                                          |
| Plate Finish                                                                                                                                    | Linea-Rondo CFX Bright Chrome Frame/Polished Brass                                                                                                                                                                              |                                                                                                                                                                                          |
| Insert Colour                                                                                                                                   | Bright Chrome/Black                                                                                                                                                                                                             |                                                                                                                                                                                          |
| EAN13 Barcode                                                                                                                                   | 5017504496012                                                                                                                                                                                                                   |                                                                                                                                                                                          |
| Dimensions (Nominal)                                                                                                                            | Single: Height = 91.5mm Width = 91.5mm Depth = 4.0mm                                                                                                                                                                            |                                                                                                                                                                                          |
| Fixing Hole Centres                                                                                                                             | Box Fixing = 60.3mm Grid Fixing = CFX Clips                                                                                                                                                                                     |                                                                                                                                                                                          |
| Minimum Wall Box Depth                                                                                                                          | 35mm                                                                                                                                                                                                                            |                                                                                                                                                                                          |
| Switched Poles                                                                                                                                  | Double                                                                                                                                                                                                                          |                                                                                                                                                                                          |
| Current Rating                                                                                                                                  | 13 Amp                                                                                                                                                                                                                          |                                                                                                                                                                                          |
| Voltage                                                                                                                                         | 220/250V AC                                                                                                                                                                                                                     |                                                                                                                                                                                          |
| Maximum Load                                                                                                                                    | 13 Amp                                                                                                                                                                                                                          |                                                                                                                                                                                          |
| Mains Frequency                                                                                                                                 | 50Hz                                                                                                                                                                                                                            |                                                                                                                                                                                          |
| IP Rating                                                                                                                                       | IP2XD                                                                                                                                                                                                                           |                                                                                                                                                                                          |
| Contact Gap Minimum                                                                                                                             | 3mm                                                                                                                                                                                                                             |                                                                                                                                                                                          |
| Terminal Capacity 1                                                                                                                             | 4 x 2.5mm2                                                                                                                                                                                                                      |                                                                                                                                                                                          |
| Terminal Capacity 2                                                                                                                             | 3 x 4mm2                                                                                                                                                                                                                        |                                                                                                                                                                                          |
| Terminal Capacity 3                                                                                                                             | 2 x 6mm2 Multi-Strand                                                                                                                                                                                                           |                                                                                                                                                                                          |
| Terminal Capacity 4                                                                                                                             | 1 x 10mm2                                                                                                                                                                                                                       |                                                                                                                                                                                          |
| Earth Terminal Capacity 1                                                                                                                       | 4 x 2.5mm2                                                                                                                                                                                                                      |                                                                                                                                                                                          |
| Earth Terminal Capacity 2                                                                                                                       | 3 x 4mm2                                                                                                                                                                                                                        |                                                                                                                                                                                          |
| Earth Terminal Capacity 3                                                                                                                       | 2 x 6mm2 Multi-strand                                                                                                                                                                                                           |                                                                                                                                                                                          |
| Earth Terminal Capacity 4                                                                                                                       | 1 x 10mm2                                                                                                                                                                                                                       |                                                                                                                                                                                          |
| Product Class 1                                                                                                                                 | Must be earthed                                                                                                                                                                                                                 |                                                                                                                                                                                          |
| Ambient Operating Temperature                                                                                                                   | -5° to +40°C                                                                                                                                                                                                                    |                                                                                                                                                                                          |
| Recommended Location                                                                                                                            | Internal Use Only                                                                                                                                                                                                               |                                                                                                                                                                                          |
| Maximum Installation Altitude                                                                                                                   | 2000m                                                                                                                                                                                                                           |                                                                                                                                                                                          |
| Standard/Approval                                                                                                                               | BS 1363-2                                                                                                                                                                                                                       |                                                                                                                                                                                          |
| Additional Notes                                                                                                                                | Dual Earth: Yes                                                                                                                                                                                                                 |                                                                                                                                                                                          |
| Patents and Trademarks                                                                                                                          | Linea is a Registered Trade Mark No 2398665 CFX is a Registered Trade Mark No 2398667 Patent No. GB 2383375B Community Trd Mark No. 002906428 Linea-Rondo CFX is a UK Registered Design Certificate No: R21=2106349 SS2=2106350 |                                                                                                                                                                                          |
| All products listed conform to current British or<br>European standard and the product information is<br>correct at the time of going to press. | All accessories are manufactured under an accredited BS EN ISO 9001 : 2015 Quality Management System.                                                                                                                           | It is the policy of the company to improve products<br>as part of our development programme.<br>Therefore, we reserve the right to alter designs<br>and dimensions without prior notice. |
| Illustrations and diagrams are reproduced within                                                                                                | Due to manufacturing processes we cannot                                                                                                                                                                                        | Correct as at 16 October 2018 04:10 Pt                                                                                                                                                   |