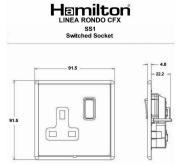

#### **Dimensions**

| Primary Range                                                                                                                                   | Linea-Rondo CFX                                                                                                                                                                                                                 |                                                                                                                                                                                  |
|-------------------------------------------------------------------------------------------------------------------------------------------------|---------------------------------------------------------------------------------------------------------------------------------------------------------------------------------------------------------------------------------|----------------------------------------------------------------------------------------------------------------------------------------------------------------------------------|
| Insert Type                                                                                                                                     | 1 gang 13A Double Pole Switched Socket                                                                                                                                                                                          |                                                                                                                                                                                  |
| Plate Finish                                                                                                                                    | Linea-Rondo CFX Bright Chrome Frame/Piano Black                                                                                                                                                                                 |                                                                                                                                                                                  |
| Insert Colour                                                                                                                                   | Bright Chrome/Black                                                                                                                                                                                                             |                                                                                                                                                                                  |
| EAN13 Barcode                                                                                                                                   | 5017504552015                                                                                                                                                                                                                   |                                                                                                                                                                                  |
| Dimensions (Nominal)                                                                                                                            | Single: Height = 91.5mm Width = 91.5mm Depth = 4.0mm                                                                                                                                                                            |                                                                                                                                                                                  |
| Fixing Hole Centres                                                                                                                             | Box Fixing = 60.3mm Grid Fixing = CFX Clips                                                                                                                                                                                     |                                                                                                                                                                                  |
| Minimum Wall Box Depth                                                                                                                          | 35mm                                                                                                                                                                                                                            |                                                                                                                                                                                  |
| Switched Poles                                                                                                                                  | Double                                                                                                                                                                                                                          |                                                                                                                                                                                  |
| Current Rating                                                                                                                                  | 13 Amp                                                                                                                                                                                                                          |                                                                                                                                                                                  |
| Voltage                                                                                                                                         | 220/250V AC                                                                                                                                                                                                                     |                                                                                                                                                                                  |
| Maximum Load                                                                                                                                    | 13 Amp                                                                                                                                                                                                                          |                                                                                                                                                                                  |
| Mains Frequency                                                                                                                                 | 50Hz                                                                                                                                                                                                                            |                                                                                                                                                                                  |
| IP Rating                                                                                                                                       | IP2XD                                                                                                                                                                                                                           |                                                                                                                                                                                  |
| Contact Gap Minimum                                                                                                                             | 3mm                                                                                                                                                                                                                             |                                                                                                                                                                                  |
| Terminal Capacity 1                                                                                                                             | 4 x 2.5mm2                                                                                                                                                                                                                      |                                                                                                                                                                                  |
| Terminal Capacity 2                                                                                                                             | 3 x 4mm2                                                                                                                                                                                                                        |                                                                                                                                                                                  |
| Terminal Capacity 3                                                                                                                             | 2 x 6mm2 Multi-Strand                                                                                                                                                                                                           |                                                                                                                                                                                  |
| Terminal Capacity 4                                                                                                                             | 1 x 10mm2                                                                                                                                                                                                                       |                                                                                                                                                                                  |
| Earth Terminal Capacity 1                                                                                                                       | 4 x 2.5mm2                                                                                                                                                                                                                      |                                                                                                                                                                                  |
| Earth Terminal Capacity 2                                                                                                                       | 3 x 4mm2                                                                                                                                                                                                                        |                                                                                                                                                                                  |
| Earth Terminal Capacity 3                                                                                                                       | 2 x 6mm2 Multi-strand                                                                                                                                                                                                           |                                                                                                                                                                                  |
| Earth Terminal Capacity 4                                                                                                                       | 1 x 10mm2                                                                                                                                                                                                                       |                                                                                                                                                                                  |
| Product Class 1                                                                                                                                 | Must be earthed                                                                                                                                                                                                                 |                                                                                                                                                                                  |
| Ambient Operating Temperature                                                                                                                   | -5° to +40°C                                                                                                                                                                                                                    |                                                                                                                                                                                  |
| Recommended Location                                                                                                                            | Internal Use Only                                                                                                                                                                                                               |                                                                                                                                                                                  |
| Maximum Installation Altitude                                                                                                                   | 2000m                                                                                                                                                                                                                           |                                                                                                                                                                                  |
| Standard/Approval                                                                                                                               | BS 1363-2                                                                                                                                                                                                                       |                                                                                                                                                                                  |
| Additional Notes                                                                                                                                | Dual Earth: Yes                                                                                                                                                                                                                 |                                                                                                                                                                                  |
| Patents and Trademarks                                                                                                                          | Linea is a Registered Trade Mark No 2398665 CFX is a Registered Trade Mark No 2398667 Patent No. GB 2383375B Community Trd Mark No. 002906428 Linea-Rondo CFX is a UK Registered Design Certificate No: R21=2106349 SS2=2106350 |                                                                                                                                                                                  |
| All products listed conform to current British or<br>European standard and the product information is<br>correct at the time of going to press. | All accessories are manufactured under an accredited BS EN ISO 9001 : 2015 Quality Management System.                                                                                                                           | It is the policy of the company to improve products as part of our development programme.  Therefore, we reserve the right to alter designs and dimensions without prior notice. |
| Illustrations and diagrams are reproduced within the limitations of reproduction and printing                                                   | Due to manufacturing processes we cannot guarantee an exact colour match and shadings of                                                                                                                                        | Correct as at 16 October 2018 04:10 PM<br>E&OE                                                                                                                                   |