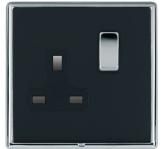

## LRXSS1BC-NB

Linea-Rondo CFX Bright Chrome Frame/Piano Black Front 1 gang 13A Double Pole Switched Socket Bright Chrome/Black

### Item Image