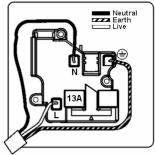

# making connections beautifully

Wiring Accessories • Circuit Protection • Smart Lighting Control & Multi-room Audio

## LRXSS1BC-NB

Linea-Rondo CFX Bright Chrome Frame/Piano Black Front 1 gang 13A Double Pole Switched Socket Bright Chrome/Black

### Item Image



### Wiring



#### **Dimensions**



| Primary Range                                                                                                                                   | Linea-Rondo CFX                                                                                                                                                                                                                 |                                                                                                                                                                                  |
|-------------------------------------------------------------------------------------------------------------------------------------------------|---------------------------------------------------------------------------