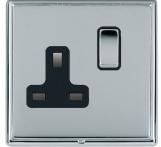

#### LRXSS1BC-BSB

Linea-Rondo CFX Bright Chrome Frame/Bright Steel Front 1 gang 13A Double Pole Switched Socket Bright Chrome/Black

## Item Image