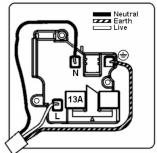

# making connections beautifully

Wiring Accessories • Circuit Protection • Smart Lighting Control & Multi-room Audio

#### LRXSS1BC-BSB

Linea-Rondo CFX Bright Chrome Frame/Bright Steel Front 1 gang 13A Double Pole Switched Socket Bright Chrome/Black

## Item Image



## Wiring



#### **Dimensions**



| Primary Range                                                                                                                                   | Linea-Rondo CFX                                                                                                                                                                                                                 |                                                                                                                                                                                  |
|-------------------------------------------------------------------------------------------------------------------------------------------------|---------------------------------------------------------------------------