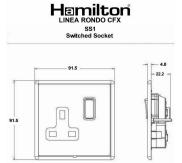

#### **Dimensions**

| Primary Range                                                                                                                                   | Linea-Rondo CFX                                                                                                                                                                                                                 |                                                                                                                                                                                  |
|-------------------------------------------------------------------------------------------------------------------------------------------------|---------------------------------------------------------------------------------------------------------------------------------------------------------------------------------------------------------------------------------|----------------------------------------------------------------------------------------------------------------------------------------------------------------------------------|
| Insert Type                                                                                                                                     | 1 gang 13A Double Pole Switched Socket                                                                                                                                                                                          |                                                                                                                                                                                  |
| Plate Finish                                                                                                                                    | Linea-Rondo CFX Bright Chrome Frame/Bright Steel                                                                                                                                                                                |                                                                                                                                                                                  |
| Insert Colour                                                                                                                                   | Bright Chrome/Black                                                                                                                                                                                                             |                                                                                                                                                                                  |
| EAN13 Barcode                                                                                                                                   | 5017504506018                                                                                                                                                                                                                   |                                                                                                                                                                                  |
| Dimensions (Nominal)                                                                                                                            | Single: Height = 91.5mm Width = 91.5mm Depth = 4.0mm                                                                                                                                                                            |                                                                                                                                                                                  |
| Fixing Hole Centres                                                                                                                             | Box Fixing = 60.3mm Grid Fixing = CFX Clips                                                                                                                                                                                     |                                                                                                                                                                                  |
| Minimum Wall Box Depth                                                                                                                          | 35mm                                                                                                                                                                                                                            |                                                                                                                                                                                  |
| Switched Poles                                                                                                                                  | Double                                                                                                                                                                                                                          |                                                                                                                                                                                  |
| Current Rating                                                                                                                                  | 13 Amp                                                                                                                                                                                                                          |                                                                                                                                                                                  |
| Voltage                                                                                                                                         | 220/250V AC                                                                                                                                                                                                                     |                                                                                                                                                                                  |
| Maximum Load                                                                                                                                    | 13 Amp                                                                                                                                                                                                                          |                                                                                                                                                                                  |
| Mains Frequency                                                                                                                                 | 50Hz                                                                                                                                                                                                                            |                                                                                                                                                                                  |
| IP Rating                                                                                                                                       | IP2XD                                                                                                                                                                                                                           |                                                                                                                                                                                  |
| Contact Gap Minimum                                                                                                                             | 3mm                                                                                                                                                                                                                             |                                                                                                                                                                                  |
| Terminal Capacity 1                                                                                                                             | 4 x 2.5mm2                                                                                                                                                                                                                      |                                                                                                                                                                                  |
| Terminal Capacity 2                                                                                                                             | 3 x 4mm2                                                                                                                                                                                                                        |                                                                                                                                                                                  |
| Terminal Capacity 3                                                                                                                             | 2 x 6mm2 Multi-Strand                                                                                                                                                                                                           |                                                                                                                                                                                  |
| Terminal Capacity 4                                                                                                                             | 1 x 10mm2                                                                                                                                                                                                                       |                                                                                                                                                                                  |
| Earth Terminal Capacity 1                                                                                                                       | 4 x 2.5mm2                                                                                                                                                                                                                      |                                                                                                                                                                                  |
| Earth Terminal Capacity 2                                                                                                                       | 3 x 4mm2                                                                                                                                                                                                                        |                                                                                                                                                                                  |
| Earth Terminal Capacity 3                                                                                                                       | 2 x 6mm2 Multi-strand                                                                                                                                                                                                           |                                                                                                                                                                                  |
| Earth Terminal Capacity 4                                                                                                                       | 1 x 10mm2                                                                                                                                                                                                                       |                                                                                                                                                                                  |
| Product Class 1                                                                                                                                 | Must be earthed                                                                                                                                                                                                                 |                                                                                                                                                                                  |
| Ambient Operating Temperature                                                                                                                   | -5° to +40°C                                                                                                                                                                                                                    |                                                                                                                                                                                  |
| Recommended Location                                                                                                                            | Internal Use Only                                                                                                                                                                                                               |                                                                                                                                                                                  |
| Maximum Installation Altitude                                                                                                                   | 2000m                                                                                                                                                                                                                           |                                                                                                                                                                                  |
| Standard/Approval                                                                                                                               | BS 1363-2                                                                                                                                                                                                                       |                                                                                                                                                                                  |
| Additional Notes                                                                                                                                | Dual Earth: Yes                                                                                                                                                                                                                 |                                                                                                                                                                                  |
| Patents and Trademarks                                                                                                                          | Linea is a Registered Trade Mark No 2398665 CFX is a Registered Trade Mark No 2398667 Patent No. GB 2383375B Community Trd Mark No. 002906428 Linea-Rondo CFX is a UK Registered Design Certificate No: R21=2106349 SS2=2106350 |                                                                                                                                                                                  |
| All products listed conform to current British or<br>European standard and the product information is<br>correct at the time of going to press. | All accessories are manufactured under an accredited BS EN ISO 9001 : 2015 Quality Management System.                                                                                                                           | It is the policy of the company to improve products as part of our development programme.  Therefore, we reserve the right to alter designs and dimensions without prior notice. |
| Illustrations and diagrams are reproduced within the limitations of reproduction and printing                                                   | Due to manufacturing processes we cannot guarantee an exact colour match and shadings of                                                                                                                                        | Correct as at 16 October 2018 04:10 PM<br>E&OE                                                                                                                                   |