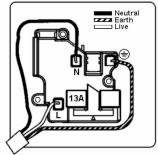

# making connections beautifully

Wiring Accessories • Circuit Protection • Smart Lighting Control & Multi-room Audio

### LRXSS1AB-ABB

Linea-Rondo CFX Antique Brass Frame/Antique Brass Front 1 gang 13A Double Pole Switched Socket Antique Brass/Black

## Item Image



### Wiring



#### **Dimensions**



| Primary Range                                                                                                                                   | Linea-Rondo CFX                                                                                                                                                                                                                 |                                                                                                                                                                                  |
|-------------------------------------------------------------------------------------------------------------------------------------------------|---------------------------------------------------------------------------