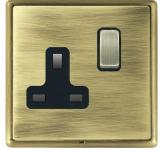

### LRXSS1AB-ABB

Linea-Rondo CFX Antique Brass Frame/Antique Brass Front 1 gang 13A Double Pole Switched Socket Antique Brass/Black

## Item Image