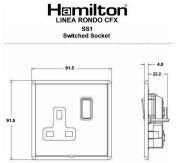

#### **Dimensions**

| Primary Range                                                                                                                                   | Linea-Rondo CFX                                                                                                                                                                                                                 |                                                                                                                                                                                  |
|-------------------------------------------------------------------------------------------------------------------------------------------------|---------------------------------------------------------------------------------------------------------------------------------------------------------------------------------------------------------------------------------|----------------------------------------------------------------------------------------------------------------------------------------------------------------------------------|
| Insert Type                                                                                                                                     | 1 gang 13A Double Pole Switched Socket                                                                                                                                                                                          |                                                                                                                                                                                  |
| Plate Finish                                                                                                                                    | Linea-Rondo CFX Antique Brass Frame/Antique Brass                                                                                                                                                                               |                                                                                                                                                                                  |
| Insert Colour                                                                                                                                   | Antique Brass/Black                                                                                                                                                                                                             |                                                                                                                                                                                  |
| EAN13 Barcode                                                                                                                                   | 5017504482015                                                                                                                                                                                                                   |                                                                                                                                                                                  |
| Dimensions (Nominal)                                                                                                                            | Single: Height = 91.5mm Width = 91.5mm Depth = 4.0mm                                                                                                                                                                            |                                                                                                                                                                                  |
| Fixing Hole Centres                                                                                                                             | Box Fixing = 60.3mm Grid Fixing = CFX Clips                                                                                                                                                                                     |                                                                                                                                                                                  |
| Minimum Wall Box Depth                                                                                                                          | 35mm                                                                                                                                                                                                                            |                                                                                                                                                                                  |
| Switched Poles                                                                                                                                  | Double                                                                                                                                                                                                                          |                                                                                                                                                                                  |
| Current Rating                                                                                                                                  | 13 Amp                                                                                                                                                                                                                          |                                                                                                                                                                                  |
| Voltage                                                                                                                                         | 220/250V AC                                                                                                                                                                                                                     |                                                                                                                                                                                  |
| Maximum Load                                                                                                                                    | 13 Amp                                                                                                                                                                                                                          |                                                                                                                                                                                  |
| Mains Frequency                                                                                                                                 | 50Hz                                                                                                                                                                                                                            |                                                                                                                                                                                  |
| IP Rating                                                                                                                                       | IP2XD                                                                                                                                                                                                                           |                                                                                                                                                                                  |
| Contact Gap Minimum                                                                                                                             | 3mm                                                                                                                                                                                                                             |                                                                                                                                                                                  |
| Terminal Capacity 1                                                                                                                             | 4 x 2.5mm2                                                                                                                                                                                                                      |                                                                                                                                                                                  |
| Terminal Capacity 2                                                                                                                             | 3 x 4mm2                                                                                                                                                                                                                        |                                                                                                                                                                                  |
| Terminal Capacity 3                                                                                                                             | 2 x 6mm2 Multi-Strand                                                                                                                                                                                                           |                                                                                                                                                                                  |
| Terminal Capacity 4                                                                                                                             | 1 x 10mm2                                                                                                                                                                                                                       |                                                                                                                                                                                  |
| Earth Terminal Capacity 1                                                                                                                       | 4 x 2.5mm2                                                                                                                                                                                                                      |                                                                                                                                                                                  |
| Earth Terminal Capacity 2                                                                                                                       | 3 x 4mm2                                                                                                                                                                                                                        |                                                                                                                                                                                  |
| Earth Terminal Capacity 3                                                                                                                       | 2 x 6mm2 Multi-strand                                                                                                                                                                                                           |                                                                                                                                                                                  |
| Earth Terminal Capacity 4                                                                                                                       | 1 x 10mm2                                                                                                                                                                                                                       |                                                                                                                                                                                  |
| Product Class 1                                                                                                                                 | Must be earthed                                                                                                                                                                                                                 |                                                                                                                                                                                  |
| Ambient Operating Temperature                                                                                                                   | -5° to +40°C                                                                                                                                                                                                                    |                                                                                                                                                                                  |
| Recommended Location                                                                                                                            | Internal Use Only                                                                                                                                                                                                               |                                                                                                                                                                                  |
| Maximum Installation Altitude                                                                                                                   | 2000m                                                                                                                                                                                                                           |                                                                                                                                                                                  |
| Standard/Approval                                                                                                                               | BS 1363-2                                                                                                                                                                                                                       |                                                                                                                                                                                  |
| Additional Notes                                                                                                                                | Dual Earth: Yes                                                                                                                                                                                                                 |                                                                                                                                                                                  |
| Patents and Trademarks                                                                                                                          | Linea is a Registered Trade Mark No 2398665 CFX is a Registered Trade Mark No 2398667 Patent No. GB 2383375B Community Trd Mark No. 002906428 Linea-Rondo CFX is a UK Registered Design Certificate No: R21=2106349 SS2=2106350 |                                                                                                                                                                                  |
| All products listed conform to current British or<br>European standard and the product information is<br>correct at the time of going to press. | All accessories are manufactured under an accredited BS EN ISO 9001 : 2015 Quality Management System.                                                                                                                           | It is the policy of the company to improve products as part of our development programme.  Therefore, we reserve the right to alter designs and dimensions without prior notice. |
| Illustrations and diagrams are reproduced within the limitations of reproduction and printing                                                   | Due to manufacturing processes we cannot guarantee an exact colour match and shadings of or certain finishes                                                                                                                    | Correct as at 16 October 2018 04:10 PM<br>E&OE                                                                                                                                   |