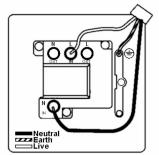

# making connections beautifully

Wiring Accessories • Circuit Protection • Smart Lighting Control & Multi-room Audio

#### **LRXSPNSB-SSB**

Linea-Rondo CFX Satin Brass Frame/Satin Steel Front 1 gang 13A Double Pole Fused Spur and Neon Satin Brass/Black

## Item Image



## Wiring



#### Dimensions



|                                                                                                                                                 | Live                                                                                                                                                                                                                            |                                                                                                                                                                                  |
|-------------------------------------------------------------------------------------------------------------------------------------------------|-------------------------------------------------------------------------------