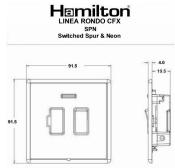

#### Dimensions

|                                                                                                                                                 | Live                                                                                                                                                                                                                            |                                                                                                                                                                                  |
|-------------------------------------------------------------------------------------------------------------------------------------------------|---------------------------------------------------------------------------------------------------------------------------------------------------------------------------------------------------------------------------------|----------------------------------------------------------------------------------------------------------------------------------------------------------------------------------|
| Primary Range                                                                                                                                   | Linea-Rondo CFX                                                                                                                                                                                                                 |                                                                                                                                                                                  |
| Insert Type                                                                                                                                     | 1 gang 13A Double Pole Fused Spur + Neon                                                                                                                                                                                        |                                                                                                                                                                                  |
| Plate Finish                                                                                                                                    | Linea-Rondo CFX Satin Brass Frame/Satin Steel                                                                                                                                                                                   |                                                                                                                                                                                  |
| Insert Colour                                                                                                                                   | Satin Brass/Black                                                                                                                                                                                                               |                                                                                                                                                                                  |
| EAN13 Barcode                                                                                                                                   | 5017504462925                                                                                                                                                                                                                   |                                                                                                                                                                                  |
| Dimensions (Nominal)                                                                                                                            | Single: Height = 91.5mm Width = 91.5mm Depth = 4.0mm                                                                                                                                                                            |                                                                                                                                                                                  |
| Fixing Hole Centres                                                                                                                             | Box Fixing = 60.3mm Grid Fixing = CFX Clips                                                                                                                                                                                     |                                                                                                                                                                                  |
| Minimum Wall Box Depth                                                                                                                          | 35mm                                                                                                                                                                                                                            |                                                                                                                                                                                  |
| Switched Poles                                                                                                                                  | Double                                                                                                                                                                                                                          |                                                                                                                                                                                  |
| Current Rating                                                                                                                                  | 13 Amp                                                                                                                                                                                                                          |                                                                                                                                                                                  |
| Voltage                                                                                                                                         | 220/250V AC                                                                                                                                                                                                                     |                                                                                                                                                                                  |
| Maximum Load                                                                                                                                    | 13 Amp                                                                                                                                                                                                                          |                                                                                                                                                                                  |
| Mains Frequency                                                                                                                                 | 50Hz                                                                                                                                                                                                                            |                                                                                                                                                                                  |
| IP Rating                                                                                                                                       | IP2XD                                                                                                                                                                                                                           |                                                                                                                                                                                  |
| Contact Gap Minimum                                                                                                                             | 3mm                                                                                                                                                                                                                             |                                                                                                                                                                                  |
| Terminal Capacity 1                                                                                                                             | 3 x 2.5mm2                                                                                                                                                                                                                      |                                                                                                                                                                                  |
| Terminal Capacity 2                                                                                                                             | 2 x 4mm2 Multi Strand                                                                                                                                                                                                           |                                                                                                                                                                                  |
| Terminal Capacity 3                                                                                                                             | 1 x 6mm2                                                                                                                                                                                                                        |                                                                                                                                                                                  |
| Earth Terminal Capacity 1                                                                                                                       | 6 x 1mm2                                                                                                                                                                                                                        |                                                                                                                                                                                  |
| Earth Terminal Capacity 2                                                                                                                       | 5 x 1.5mm2                                                                                                                                                                                                                      |                                                                                                                                                                                  |
| Earth Terminal Capacity 3                                                                                                                       | 3 x 2.5mm2                                                                                                                                                                                                                      |                                                                                                                                                                                  |
| Earth Terminal Capacity 4                                                                                                                       | 2 x 4mm2 Multi-strand                                                                                                                                                                                                           |                                                                                                                                                                                  |
| Earth Terminal Capacity 5                                                                                                                       | 1 x 6mm2                                                                                                                                                                                                                        |                                                                                                                                                                                  |
| Product Class 1                                                                                                                                 | Must be earthed                                                                                                                                                                                                                 |                                                                                                                                                                                  |
| Ambient Operating Temperature                                                                                                                   | -5° to +40°C                                                                                                                                                                                                                    |                                                                                                                                                                                  |
| Recommended Location                                                                                                                            | Internal Use Only                                                                                                                                                                                                               |                                                                                                                                                                                  |
| Maximum Installation Altitude                                                                                                                   | 2000m                                                                                                                                                                                                                           |                                                                                                                                                                                  |
| Standard/Approval                                                                                                                               | BS 1363-4                                                                                                                                                                                                                       |                                                                                                                                                                                  |
| Patents and Trademarks                                                                                                                          | Linea is a Registered Trade Mark No 2398665 CFX is a Registered Trade Mark No 2398667 Patent No. GB 2383375B Community Trd Mark No. 002906428 Linea-Rondo CFX is a UK Registered Design Certificate No: R21=2106349 SS2=2106350 |                                                                                                                                                                                  |
| All products listed conform to current British or<br>European standard and the product information is<br>correct at the time of going to press. | All accessories are manufactured under an accredited BS EN ISO 9001 : 2015 Quality Management System.                                                                                                                           | It is the policy of the company to improve products as part of our development programme.  Therefore, we reserve the right to alter designs and dimensions without prior notice. |