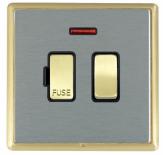

#### **LRXSPNSB-SSB**

Linea-Rondo CFX Satin Brass Frame/Satin Steel Front 1 gang 13A Double Pole Fused Spur and Neon Satin Brass/Black

## Item Image