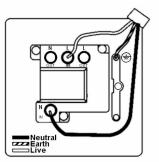

## Euss Euss

Item Image

|                                                                                                                                                 | Neutral Earth Live                                                                                                                                                                                                              |                                                                                                                                                                                          |
|-------------------------------------------------------------------------------------------------------------------------------------------------|---------------------------------------------------------------------------------------------------------------------------------------------------------------------------------------------------------------------------------|------------------------------------------------------------------------------------------------------------------------------------------------------------------------------------------|
| Primary Range                                                                                                                                   | Linea-Rondo CFX                                                                                                                                                                                                                 |                                                                                                                                                                                          |
| Insert Type                                                                                                                                     | 1 gang 13A Double Pole Fused Spur + Neon                                                                                                                                                                                        |                                                                                                                                                                                          |
| Plate Finish                                                                                                                                    | Linea-Rondo CFX Polished Brass Frame/Satin Steel                                                                                                                                                                                |                                                                                                                                                                                          |
| Insert Colour                                                                                                                                   | Polished Brass/Black                                                                                                                                                                                                            |                                                                                                                                                                                          |
| EAN13 Barcode                                                                                                                                   | 5017504442927                                                                                                                                                                                                                   |                                                                                                                                                                                          |
| Dimensions (Nominal)                                                                                                                            | Single: Height = 91.5mm Width = 91.5mm Depth = 4.0mm                                                                                                                                                                            |                                                                                                                                                                                          |
| Fixing Hole Centres                                                                                                                             | Box Fixing = 60.3mm Grid Fixing = CFX Clips                                                                                                                                                                                     |                                                                                                                                                                                          |
| Minimum Wall Box Depth                                                                                                                          | 35mm                                                                                                                                                                                                                            |                                                                                                                                                                                          |
| Switched Poles                                                                                                                                  | Double                                                                                                                                                                                                                          |                                                                                                                                                                                          |
| Current Rating                                                                                                                                  | 13 Amp                                                                                                                                                                                                                          |                                                                                                                                                                                          |
| Voltage                                                                                                                                         | 220/250V AC                                                                                                                                                                                                                     |                                                                                                                                                                                          |
| Maximum Load                                                                                                                                    | 13 Amp                                                                                                                                                                                                                          |                                                                                                                                                                                          |
| Mains Frequency                                                                                                                                 | 50Hz                                                                                                                                                                                                                            |                                                                                                                                                                                          |
| IP Rating                                                                                                                                       | IP2XD                                                                                                                                                                                                                           |                                                                                                                                                                                          |
| Contact Gap Minimum                                                                                                                             | 3mm                                                                                                                                                                                                                             |                                                                                                                                                                                          |
| Terminal Capacity 1                                                                                                                             | 3 x 2.5mm2                                                                                                                                                                                                                      |                                                                                                                                                                                          |
| Terminal Capacity 2                                                                                                                             | 2 x 4mm2 Multi Strand                                                                                                                                                                                                           |                                                                                                                                                                                          |
| Terminal Capacity 3                                                                                                                             | 1 x 6mm2                                                                                                                                                                                                                        |                                                                                                                                                                                          |
| Earth Terminal Capacity 1                                                                                                                       | 6 x 1mm2                                                                                                                                                                                                                        |                                                                                                                                                                                          |
| Earth Terminal Capacity 2                                                                                                                       | 5 x 1.5mm2                                                                                                                                                                                                                      |                                                                                                                                                                                          |
| Earth Terminal Capacity 3                                                                                                                       | 3 x 2.5mm2                                                                                                                                                                                                                      |                                                                                                                                                                                          |
| Earth Terminal Capacity 4                                                                                                                       | 2 x 4mm2 Multi-strand                                                                                                                                                                                                           |                                                                                                                                                                                          |
| Earth Terminal Capacity 5                                                                                                                       | 1 x 6mm2                                                                                                                                                                                                                        |                                                                                                                                                                                          |
| Product Class 1                                                                                                                                 | Must be earthed                                                                                                                                                                                                                 |                                                                                                                                                                                          |
| Ambient Operating Temperature                                                                                                                   | -5° to +40°C                                                                                                                                                                                                                    |                                                                                                                                                                                          |
| Recommended Location                                                                                                                            | Internal Use Only                                                                                                                                                                                                               |                                                                                                                                                                                          |
| Maximum Installation Altitude                                                                                                                   | 2000m                                                                                                                                                                                                                           |                                                                                                                                                                                          |
| Standard/Approval                                                                                                                               | BS 1363-4                                                                                                                                                                                                                       |                                                                                                                                                                                          |
| Patents and Trademarks                                                                                                                          | Linea is a Registered Trade Mark No 2398665 CFX is a Registered Trade Mark No 2398667 Patent No. GB 2383375B Community Trd Mark No. 002906428 Linea-Rondo CFX is a UK Registered Design Certificate No: R21=2106349 SS2=2106350 |                                                                                                                                                                                          |
| All products listed conform to current British or<br>European standard and the product information is<br>correct at the time of going to press. | All accessories are manufactured under an accredited BS EN ISO 9001 : 2015 Quality Management System.                                                                                                                           | It is the policy of the company to improve products<br>as part of our development programme.<br>Therefore, we reserve the right to alter designs<br>and dimensions without prior notice. |
|                                                                                                                                                 |                                                                                                                                                                                                                                 | · · · · · · · · · · · · · · · · · · ·                                                                                                                                                    |