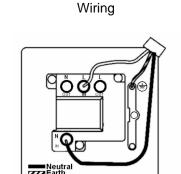

## **LRXSPNBC-NB**

Linea-Rondo CFX Bright Chrome Frame/Piano Black Front 1 gang 13A Double Pole Fused Spur and Neon Bright Chrome/Black

Item Image

**Dimensions** 

| Primary Range                                                                                                                                   | Linea-Rondo CFX                                                                                                                                                                                                                 |                                                                                                                                                                                  |
|-------------------------------------------------------------------------------------------------------------------------------------------------|---------------------------------------------------------------------------------------------------------------------------------------------------------------------------------------------------------------------------------|----------------------------------------------------------------------------------------------------------------------------------------------------------------------------------|
| Insert Type                                                                                                                                     | 1 gang 13A Double Pole Fused Spur + Neon                                                                                                                                                                                        |                                                                                                                                                                                  |
| Plate Finish                                                                                                                                    | Linea-Rondo CFX Bright Chrome Frame/Piano Black                                                                                                                                                                                 |                                                                                                                                                                                  |
| Insert Colour                                                                                                                                   | Bright Chrome/Black                                                                                                                                                                                                             |                                                                                                                                                                                  |
| EAN13 Barcode                                                                                                                                   | 5017504552923                                                                                                                                                                                                                   |                                                                                                                                                                                  |
| Dimensions (Nominal)                                                                                                                            | Single: Height = 91.5mm Width = 91.5mm Depth = 4.0mm                                                                                                                                                                            |                                                                                                                                                                                  |
| Fixing Hole Centres                                                                                                                             | Box Fixing = 60.3mm Grid Fixing = CFX Clips                                                                                                                                                                                     |                                                                                                                                                                                  |
| Minimum Wall Box Depth                                                                                                                          | 35mm                                                                                                                                                                                                                            |                                                                                                                                                                                  |
| Switched Poles                                                                                                                                  | Double                                                                                                                                                                                                                          |                                                                                                                                                                                  |
| Current Rating                                                                                                                                  | 13 Amp                                                                                                                                                                                                                          |                                                                                                                                                                                  |
| Voltage                                                                                                                                         | 220/250V AC                                                                                                                                                                                                                     |                                                                                                                                                                                  |
| Maximum Load                                                                                                                                    | 13 Amp                                                                                                                                                                                                                          |                                                                                                                                                                                  |
| Mains Frequency                                                                                                                                 | 50Hz                                                                                                                                                                                                                            |                                                                                                                                                                                  |
| IP Rating                                                                                                                                       | IP2XD                                                                                                                                                                                                                           |                                                                                                                                                                                  |
| Contact Gap Minimum                                                                                                                             | 3mm                                                                                                                                                                                                                             |                                                                                                                                                                                  |
| Terminal Capacity 1                                                                                                                             | 3 x 2.5mm2                                                                                                                                                                                                                      |                                                                                                                                                                                  |
| Terminal Capacity 2                                                                                                                             | 2 x 4mm2 Multi Strand                                                                                                                                                                                                           |                                                                                                                                                                                  |
| Terminal Capacity 3                                                                                                                             | 1 x 6mm2                                                                                                                                                                                                                        |                                                                                                                                                                                  |
| Earth Terminal Capacity 1                                                                                                                       | 6 x 1mm2                                                                                                                                                                                                                        |                                                                                                                                                                                  |
| Earth Terminal Capacity 2                                                                                                                       | 5 x 1.5mm2                                                                                                                                                                                                                      |                                                                                                                                                                                  |
| Earth Terminal Capacity 3                                                                                                                       | 3 x 2.5mm2                                                                                                                                                                                                                      |                                                                                                                                                                                  |
| Earth Terminal Capacity 4                                                                                                                       | 2 x 4mm2 Multi-strand                                                                                                                                                                                                           |                                                                                                                                                                                  |
| Earth Terminal Capacity 5                                                                                                                       | 1 x 6mm2                                                                                                                                                                                                                        |                                                                                                                                                                                  |
| Product Class 1                                                                                                                                 | Must be earthed                                                                                                                                                                                                                 |                                                                                                                                                                                  |
| Ambient Operating Temperature                                                                                                                   | -5° to +40°C                                                                                                                                                                                                                    |                                                                                                                                                                                  |
| Recommended Location                                                                                                                            | Internal Use Only                                                                                                                                                                                                               |                                                                                                                                                                                  |
| Maximum Installation Altitude                                                                                                                   | 2000m                                                                                                                                                                                                                           |                                                                                                                                                                                  |
| Standard/Approval                                                                                                                               | BS 1363-4                                                                                                                                                                                                                       |                                                                                                                                                                                  |
| Patents and Trademarks                                                                                                                          | Linea is a Registered Trade Mark No 2398665 CFX is a Registered Trade Mark No 2398667 Patent No. GB 2383375B Community Trd Mark No. 002906428 Linea-Rondo CFX is a UK Registered Design Certificate No: R21=2106349 SS2=2106350 |                                                                                                                                                                                  |
| All products listed conform to current British or<br>European standard and the product information is<br>correct at the time of going to press. | All accessories are manufactured under an accredited BS EN ISO 9001 : 2015 Quality Management System.                                                                                                                           | It is the policy of the company to improve products as part of our development programme.  Therefore, we reserve the right to alter designs and dimensions without price police. |