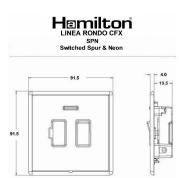

## **LRXSPNBC-NB**

Linea-Rondo CFX Bright Chrome Frame/Piano Black Front 1 gang 13A Double Pole Fused Spur and Neon Bright Chrome/Black

Item Image

**Dimensions** 

| Primary Range                                                                                                                                   | Linea-Rondo CFX                                                                                                                                                                                                                 |                                                                                                                                                                                  |
|-------------------------------------------------------------------------------------------------------------------------------------------------|---------------------------------------------------------------------------------------------------------------------------------------------------------------------------------------------------------------------------------|----------------------------------------------------------------------------------------------------------------------------------------------------------------------------------|
| Insert Type                                                                                                                                     | 1 gang 13A Double Pole Fused Spur + Neon                                                                                                                                                                                        |                                                                                                                                                                                  |
| Plate Finish                                                                                                                                    | Linea-Rondo CFX Bright Chrome Frame/Piano Black                                                                                                                                                                                 |                                                                                                                                                                                  |
| Insert Colour                                                                                                                                   | Bright Chrome/Black                                                                                                                                                                                                             |                                                                                                                                                                                  |
| EAN13 Barcode                                                                                                                                   | 5017504552923                                                                                                                                                                                                                   |                                                                                                                                                                                  |
| Dimensions (Nominal)                                                                                                                            | Single: Height = 91.5mm Width = 91.5mm Depth = 4.0mm                                                                                                                                                                            |                                                                                                                                                                                  |
| Fixing Hole Centres                                                                                                                             | Box Fixing = 60.3mm Grid Fixing = CFX Clips                                                                                                                                                                                     |                                                                                                                                                                                  |
| Minimum Wall Box Depth                                                                                                                          | 35mm                                                                                                                                                                                                                            |                                                                                                                                                                                  |
| Switched Poles                                                                                                                                  | Double                                                                                                                                                                                                                          |                                                                                                                                                                                  |
| Current Rating                                                                                                                                  | 13 Amp                                                                                                                                                                                                                          |                                                                                                                                                                                  |
| Voltage                                                                                                                                         | 220/250V AC                                                                                                                                                                                                                     |                                                                                                                                                                                  |
| Maximum Load                                                                                                                                    | 13 Amp                                                                                                                                                                                                                          |                                                                                                                                                                                  |
| Mains Frequency                                                                                                                                 | 50Hz                                                                                                                                                                                                                            |                                                                                                                                                                                  |
| IP Rating                                                                                                                                       | IP2XD                                                                                                                                                                                                                           |                                                                                                                                                                                  |
| Contact Gap Minimum                                                                                                                             | 3mm                                                                                                                                                                                                                             |                                                                                                                                                                                  |
| Terminal Capacity 1                                                                                                                             | 3 x 2.5mm2                                                                                                                                                                                                                      |                                                                                                                                                                                  |
| Terminal Capacity 2                                                                                                                             | 2 x 4mm2 Multi Strand                                                                                                                                                                                                           |                                                                                                                                                                                  |
| Terminal Capacity 3                                                                                                                             | 1 x 6mm2                                                                                                                                                                                                                        |                                                                                                                                                                                  |
| Earth Terminal Capacity 1                                                                                                                       | 6 x 1mm2                                                                                                                                                                                                                        |                                                                                                                                                                                  |
| Earth Terminal Capacity 2                                                                                                                       | 5 x 1.5mm2                                                                                                                                                                                                                      |                                                                                                                                                                                  |
| Earth Terminal Capacity 3                                                                                                                       | 3 x 2.5mm2                                                                                                                                                                                                                      |                                                                                                                                                                                  |
| Earth Terminal Capacity 4                                                                                                                       | 2 x 4mm2 Multi-strand                                                                                                                                                                                                           |                                                                                                                                                                                  |
| Earth Terminal Capacity 5                                                                                                                       | 1 x 6mm2                                                                                                                                                                                                                        |                                                                                                                                                                                  |
| Product Class 1                                                                                                                                 | Must be earthed                                                                                                                                                                                                                 |                                                                                                                                                                                  |
| Ambient Operating Temperature                                                                                                                   | -5° to +40°C                                                                                                                                                                                                                    |                                                                                                                                                                                  |
| Recommended Location                                                                                                                            | Internal Use Only                                                                                                                                                                                                               |                                                                                                                                                                                  |
| Maximum Installation Altitude                                                                                                                   | 2000m                                                                                                                                                                                                                           |                                                                                                                                                                                  |
| Standard/Approval                                                                                                                               | BS 1363-4                                                                                                                                                                                                                       |                                                                                                                                                                                  |
| Patents and Trademarks                                                                                                                          | Linea is a Registered Trade Mark No 2398665 CFX is a Registered Trade Mark No 2398667 Patent No. GB 2383375B Community Trd Mark No. 002906428 Linea-Rondo CFX is a UK Registered Design Certificate No: R21=2106349 SS2=2106350 |                                                                                                                                                                                  |
| All products listed conform to current British or<br>European standard and the product information is<br>correct at the time of going to press. | All accessories are manufactured under an accredited BS EN ISO 9001 : 2015 Quality Management System.                                                                                                                           | It is the policy of the company to improve products as part of our development programme.  Therefore, we reserve the right to alter designs and dimensions without price police. |