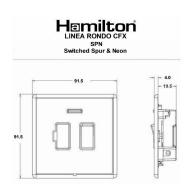

## **LRXSPNBC-BSB**

Linea-Rondo CFX Bright Chrome Frame/Bright Steel Front 1 gang 13A Double Pole Fused Spur and Neon Bright Chrome/Black

Item Image

**Dimensions** 

| Primary Range                                                                                                                                   | Linea-Rondo CFX                                                                                                                                                                                                                 |                                                                                                                                             |
|-------------------------------------------------------------------------------------------------------------------------------------------------|---------------------------------------------------------------------------------------------------------------------------------------------------------------------------------------------------------------------------------|---------------------------------------------------------------------------------------------------------------------------------------------|
| Insert Type                                                                                                                                     | 1 gang 13A Double Pole Fused Spur + Neon                                                                                                                                                                                        |                                                                                                                                             |
| Plate Finish                                                                                                                                    | Linea-Rondo CFX Bright Chrome Frame/Bright Steel                                                                                                                                                                                |                                                                                                                                             |
| Insert Colour                                                                                                                                   | Bright Chrome/Black                                                                                                                                                                                                             |                                                                                                                                             |
| EAN13 Barcode                                                                                                                                   | 5017504506926                                                                                                                                                                                                                   |                                                                                                                                             |
| Dimensions (Nominal)                                                                                                                            | Single: Height = 91.5mm Width = 91.5mm Depth = 4.0mm                                                                                                                                                                            |                                                                                                                                             |
| Fixing Hole Centres                                                                                                                             | Box Fixing = 60.3mm Grid Fixing = CFX Clips                                                                                                                                                                                     |                                                                                                                                             |
| Minimum Wall Box Depth                                                                                                                          | 35mm                                                                                                                                                                                                                            |                                                                                                                                             |
| Switched Poles                                                                                                                                  | Double                                                                                                                                                                                                                          |                                                                                                                                             |
| Current Rating                                                                                                                                  | 13 Amp                                                                                                                                                                                                                          |                                                                                                                                             |
| Voltage                                                                                                                                         | 220/250V AC                                                                                                                                                                                                                     |                                                                                                                                             |
| Maximum Load                                                                                                                                    | 13 Amp                                                                                                                                                                                                                          |                                                                                                                                             |
| Mains Frequency                                                                                                                                 | 50Hz                                                                                                                                                                                                                            |                                                                                                                                             |
| IP Rating                                                                                                                                       | IP2XD                                                                                                                                                                                                                           |                                                                                                                                             |
| Contact Gap Minimum                                                                                                                             | 3mm                                                                                                                                                                                                                             |                                                                                                                                             |
| Terminal Capacity 1                                                                                                                             | 3 x 2.5mm2                                                                                                                                                                                                                      |                                                                                                                                             |
| Terminal Capacity 2                                                                                                                             | 2 x 4mm2 Multi Strand                                                                                                                                                                                                           |                                                                                                                                             |
| Terminal Capacity 3                                                                                                                             | 1 x 6mm2                                                                                                                                                                                                                        |                                                                                                                                             |
| Earth Terminal Capacity 1                                                                                                                       | 6 x 1mm2                                                                                                                                                                                                                        |                                                                                                                                             |
| Earth Terminal Capacity 2                                                                                                                       | 5 x 1.5mm2                                                                                                                                                                                                                      |                                                                                                                                             |
| Earth Terminal Capacity 3                                                                                                                       | 3 x 2.5mm2                                                                                                                                                                                                                      |                                                                                                                                             |
| Earth Terminal Capacity 4                                                                                                                       | 2 x 4mm2 Multi-strand                                                                                                                                                                                                           |                                                                                                                                             |
| Earth Terminal Capacity 5                                                                                                                       | 1 x 6mm2                                                                                                                                                                                                                        |                                                                                                                                             |
| Product Class 1                                                                                                                                 | Must be earthed                                                                                                                                                                                                                 |                                                                                                                                             |
| Ambient Operating Temperature                                                                                                                   | -5° to +40°C                                                                                                                                                                                                                    |                                                                                                                                             |
| Recommended Location                                                                                                                            | Internal Use Only                                                                                                                                                                                                               |                                                                                                                                             |
| Maximum Installation Altitude                                                                                                                   | 2000m                                                                                                                                                                                                                           |                                                                                                                                             |
| Standard/Approval                                                                                                                               | BS 1363-4                                                                                                                                                                                                                       |                                                                                                                                             |
| Patents and Trademarks                                                                                                                          | Linea is a Registered Trade Mark No 2398665 CFX is a Registered Trade Mark No 2398667 Patent No. GB 2383375B Community Trd Mark No. 002906428 Linea-Rondo CFX is a UK Registered Design Certificate No: R21=2106349 SS2=2106350 |                                                                                                                                             |
| All products listed conform to current British or<br>European standard and the product information is<br>correct at the time of going to press. | All accessories are manufactured under an accredited BS EN ISO 9001 : 2015 Quality Management System.                                                                                                                           | It is the policy of the company to improve products as part of our development programme.  Therefore, we reserve the right to alter designs |