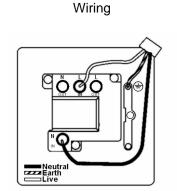

## **LRXSPNBC-BSB**

Linea-Rondo CFX Bright Chrome Frame/Bright Steel Front 1 gang 13A Double Pole Fused Spur and Neon Bright Chrome/Black

Item Image

**Dimensions** 

| Primary Range                                                                                                                                   | Linea-Rondo CFX                                                                                                                                                                                                                 |                                                                                                                                             |
|-------------------------------------------------------------------------------------------------------------------------------------------------|---------------------------------------------------------------------------------------------------------------------------------------------------------------------------------------------------------------------------------|---------------------------------------------------------------------------------------------------------------------------------------------|
| Insert Type                                                                                                                                     | 1 gang 13A Double Pole Fused Spur + Neon                                                                                                                                                                                        |                                                                                                                                             |
| Plate Finish                                                                                                                                    | Linea-Rondo CFX Bright Chrome Frame/Bright Steel                                                                                                                                                                                |                                                                                                                                             |
| Insert Colour                                                                                                                                   | Bright Chrome/Black                                                                                                                                                                                                             |                                                                                                                                             |
| EAN13 Barcode                                                                                                                                   | 5017504506926                                                                                                                                                                                                                   |                                                                                                                                             |
| Dimensions (Nominal)                                                                                                                            | Single: Height = 91.5mm Width = 91.5mm Depth = 4.0mm                                                                                                                                                                            |                                                                                                                                             |
| Fixing Hole Centres                                                                                                                             | Box Fixing = 60.3mm Grid Fixing = CFX Clips                                                                                                                                                                                     |                                                                                                                                             |
| Minimum Wall Box Depth                                                                                                                          | 35mm                                                                                                                                                                                                                            |                                                                                                                                             |
| Switched Poles                                                                                                                                  | Double                                                                                                                                                                                                                          |                                                                                                                                             |
| Current Rating                                                                                                                                  | 13 Amp                                                                                                                                                                                                                          |                                                                                                                                             |
| Voltage                                                                                                                                         | 220/250V AC                                                                                                                                                                                                                     |                                                                                                                                             |
| Maximum Load                                                                                                                                    | 13 Amp                                                                                                                                                                                                                          |                                                                                                                                             |
| Mains Frequency                                                                                                                                 | 50Hz                                                                                                                                                                                                                            |                                                                                                                                             |
| IP Rating                                                                                                                                       | IP2XD                                                                                                                                                                                                                           |                                                                                                                                             |
| Contact Gap Minimum                                                                                                                             | 3mm                                                                                                                                                                                                                             |                                                                                                                                             |
| Terminal Capacity 1                                                                                                                             | 3 x 2.5mm2                                                                                                                                                                                                                      |                                                                                                                                             |
| Terminal Capacity 2                                                                                                                             | 2 x 4mm2 Multi Strand                                                                                                                                                                                                           |                                                                                                                                             |
| Terminal Capacity 3                                                                                                                             | 1 x 6mm2                                                                                                                                                                                                                        |                                                                                                                                             |
| Earth Terminal Capacity 1                                                                                                                       | 6 x 1mm2                                                                                                                                                                                                                        |                                                                                                                                             |
| Earth Terminal Capacity 2                                                                                                                       | 5 x 1.5mm2                                                                                                                                                                                                                      |                                                                                                                                             |
| Earth Terminal Capacity 3                                                                                                                       | 3 x 2.5mm2                                                                                                                                                                                                                      |                                                                                                                                             |
| Earth Terminal Capacity 4                                                                                                                       | 2 x 4mm2 Multi-strand                                                                                                                                                                                                           |                                                                                                                                             |
| Earth Terminal Capacity 5                                                                                                                       | 1 x 6mm2                                                                                                                                                                                                                        |                                                                                                                                             |
| Product Class 1                                                                                                                                 | Must be earthed                                                                                                                                                                                                                 |                                                                                                                                             |
| Ambient Operating Temperature                                                                                                                   | -5° to +40°C                                                                                                                                                                                                                    |                                                                                                                                             |
| Recommended Location                                                                                                                            | Internal Use Only                                                                                                                                                                                                               |                                                                                                                                             |
| Maximum Installation Altitude                                                                                                                   | 2000m                                                                                                                                                                                                                           |                                                                                                                                             |
| Standard/Approval                                                                                                                               | BS 1363-4                                                                                                                                                                                                                       |                                                                                                                                             |
| Patents and Trademarks                                                                                                                          | Linea is a Registered Trade Mark No 2398665 CFX is a Registered Trade Mark No 2398667 Patent No. GB 2383375B Community Trd Mark No. 002906428 Linea-Rondo CFX is a UK Registered Design Certificate No: R21=2106349 SS2=2106350 |                                                                                                                                             |
| All products listed conform to current British or<br>European standard and the product information is<br>correct at the time of going to press. | All accessories are manufactured under an accredited BS EN ISO 9001 : 2015 Quality Management System.                                                                                                                           | It is the policy of the company to improve products as part of our development programme.  Therefore, we reserve the right to alter designs |