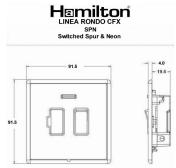

## **Dimensions**

| Primary Range                                                                                                                                   | Linea-Rondo CFX                                                                                                                                                                                                                 |                                                                                                                                                                                  |
|-------------------------------------------------------------------------------------------------------------------------------------------------|---------------------------------------------------------------------------------------------------------------------------------------------------------------------------------------------------------------------------------|----------------------------------------------------------------------------------------------------------------------------------------------------------------------------------|
| Insert Type                                                                                                                                     | 1 gang 13A Double Pole Fused Spur + Neon                                                                                                                                                                                        |                                                                                                                                                                                  |
| Plate Finish                                                                                                                                    | Linea-Rondo CFX Antique Brass Frame/Antique Brass                                                                                                                                                                               |                                                                                                                                                                                  |
| Insert Colour                                                                                                                                   | Antique Brass/Black                                                                                                                                                                                                             |                                                                                                                                                                                  |
| EAN13 Barcode                                                                                                                                   | 5017504482923                                                                                                                                                                                                                   |                                                                                                                                                                                  |
| Dimensions (Nominal)                                                                                                                            | Single: Height = 91.5mm Width = 91.5mm Depth = 4.0mm                                                                                                                                                                            |                                                                                                                                                                                  |
| Fixing Hole Centres                                                                                                                             | Box Fixing = 60.3mm Grid Fixing = CFX Clips                                                                                                                                                                                     |                                                                                                                                                                                  |
| Minimum Wall Box Depth                                                                                                                          | 35mm                                                                                                                                                                                                                            |                                                                                                                                                                                  |
| Switched Poles                                                                                                                                  | Double                                                                                                                                                                                                                          |                                                                                                                                                                                  |
| Current Rating                                                                                                                                  | 13 Amp                                                                                                                                                                                                                          |                                                                                                                                                                                  |
| Voltage                                                                                                                                         | 220/250V AC                                                                                                                                                                                                                     |                                                                                                                                                                                  |
| Maximum Load                                                                                                                                    | 13 Amp                                                                                                                                                                                                                          |                                                                                                                                                                                  |
| Mains Frequency                                                                                                                                 | 50Hz                                                                                                                                                                                                                            |                                                                                                                                                                                  |
| IP Rating                                                                                                                                       | IP2XD                                                                                                                                                                                                                           |                                                                                                                                                                                  |
| Contact Gap Minimum                                                                                                                             | 3mm                                                                                                                                                                                                                             |                                                                                                                                                                                  |
| Terminal Capacity 1                                                                                                                             | 3 x 2.5mm2                                                                                                                                                                                                                      |                                                                                                                                                                                  |
| Terminal Capacity 2                                                                                                                             | 2 x 4mm2 Multi Strand                                                                                                                                                                                                           |                                                                                                                                                                                  |
| Terminal Capacity 3                                                                                                                             | 1 x 6mm2                                                                                                                                                                                                                        |                                                                                                                                                                                  |
| Earth Terminal Capacity 1                                                                                                                       | 6 x 1mm2                                                                                                                                                                                                                        |                                                                                                                                                                                  |
| Earth Terminal Capacity 2                                                                                                                       | 5 x 1.5mm2                                                                                                                                                                                                                      |                                                                                                                                                                                  |
| Earth Terminal Capacity 3                                                                                                                       | 3 x 2.5mm2                                                                                                                                                                                                                      |                                                                                                                                                                                  |
| Earth Terminal Capacity 4                                                                                                                       | 2 x 4mm2 Multi-strand                                                                                                                                                                                                           |                                                                                                                                                                                  |
| Earth Terminal Capacity 5                                                                                                                       | 1 x 6mm2                                                                                                                                                                                                                        |                                                                                                                                                                                  |
| Product Class 1                                                                                                                                 | Must be earthed                                                                                                                                                                                                                 |                                                                                                                                                                                  |
| Ambient Operating Temperature                                                                                                                   | -5° to +40°C                                                                                                                                                                                                                    |                                                                                                                                                                                  |
| Recommended Location                                                                                                                            | Internal Use Only                                                                                                                                                                                                               |                                                                                                                                                                                  |
| Maximum Installation Altitude                                                                                                                   | 2000m                                                                                                                                                                                                                           |                                                                                                                                                                                  |
| Standard/Approval                                                                                                                               | BS 1363-4                                                                                                                                                                                                                       |                                                                                                                                                                                  |
| Patents and Trademarks                                                                                                                          | Linea is a Registered Trade Mark No 2398665 CFX is a Registered Trade Mark No 2398667 Patent No. GB 2383375B Community Trd Mark No. 002906428 Linea-Rondo CFX is a UK Registered Design Certificate No: R21=2106349 SS2=2106350 |                                                                                                                                                                                  |
| All products listed conform to current British or<br>European standard and the product information is<br>correct at the time of going to press. | All accessories are manufactured under an accredited BS EN ISO 9001 : 2015 Quality Management System.                                                                                                                           | It is the policy of the company to improve products as part of our development programme.  Therefore, we reserve the right to alter designs and dimensions without prior notice. |
| Illustrations and diagrams are reproduced within                                                                                                | Due to manufacturing processes we cannot                                                                                                                                                                                        | Correct as at 16 October 2018 04:09 PM                                                                                                                                           |