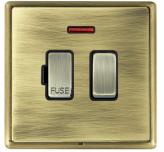

## **LRXSPNAB-ABB**

Linea-Rondo CFX Antique Brass Frame/Antique Brass Front 1 gang 13A Double Pole Fused Spur and Neon Antique Brass/Black

## Item Image