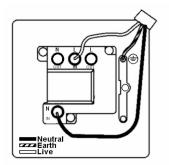

making connections beautifully

Wiring Accessories • Circuit Protection • Smart Lighting Control & Multi-room Audio

## **LRXSPNAB-ABB**

Linea-Rondo CFX Antique Brass Frame/Antique Brass Front 1 gang 13A Double Pole Fused Spur and Neon Antique Brass/Black

## Item Image



## Wiring



## **Dimensions**



| Primary Range                                                                                                                                   | Linea-Rondo CFX                                                                                                                                                                                                                 |                                                                                                                                                                                  |
|-------------------------------------------------------------------------------------------------------------------------------------------------|-----------------------------------------------------------------------------