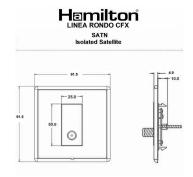

## **Dimensions**

| Linea-Rondo CFX                                                                                                                                                                                                                 |                                                                                                                                                                                                                                                                                                                                                                                                                                                                                                                                                                                                                                   |
|---------------------------------------------------------------------------------------------------------------------------------------------------------------------------------------------------------------------------------|-----------------------------------------------------------------------------------------------------------------------------------------------------------------------------------------------------------------------------------------------------------------------------------------------------------------------------------------------------------------------------------------------------------------------------------------------------------------------------------------------------------------------------------------------------------------------------------------------------------------------------------|
| 1 gang Non-Isolated Satellite                                                                                                                                                                                                   |                                                                                                                                                                                                                                                                                                                                                                                                                                                                                                                                                                                                                                   |
| Linea-Rondo CFX Satin Nickel Frame/Bright Steel                                                                                                                                                                                 |                                                                                                                                                                                                                                                                                                                                                                                                                                                                                                                                                                                                                                   |
| Black                                                                                                                                                                                                                           |                                                                                                                                                                                                                                                                                                                                                                                                                                                                                                                                                                                                                                   |
| 5017504541668                                                                                                                                                                                                                   |                                                                                                                                                                                                                                                                                                                                                                                                                                                                                                                                                                                                                                   |
| Single: Height = 91.5mm Width = 91.5mm Depth = 4.0mm                                                                                                                                                                            |                                                                                                                                                                                                                                                                                                                                                                                                                                                                                                                                                                                                                                   |
| Box Fixing = 60.3mm Grid Fixing = CFX Clips                                                                                                                                                                                     |                                                                                                                                                                                                                                                                                                                                                                                                                                                                                                                                                                                                                                   |
| 35mm                                                                                                                                                                                                                            |                                                                                                                                                                                                                                                                                                                                                                                                                                                                                                                                                                                                                                   |
| N/A                                                                                                                                                                                                                             |                                                                                                                                                                                                                                                                                                                                                                                                                                                                                                                                                                                                                                   |
| IP2XD                                                                                                                                                                                                                           |                                                                                                                                                                                                                                                                                                                                                                                                                                                                                                                                                                                                                                   |
| N/A                                                                                                                                                                                                                             |                                                                                                                                                                                                                                                                                                                                                                                                                                                                                                                                                                                                                                   |
| 5 x 1mm2                                                                                                                                                                                                                        |                                                                                                                                                                                                                                                                                                                                                                                                                                                                                                                                                                                                                                   |
| 4 x 1.5mm2                                                                                                                                                                                                                      |                                                                                                                                                                                                                                                                                                                                                                                                                                                                                                                                                                                                                                   |
| 3 x 2.5mm2                                                                                                                                                                                                                      |                                                                                                                                                                                                                                                                                                                                                                                                                                                                                                                                                                                                                                   |
| 1 x 4mm2 Multi-strand                                                                                                                                                                                                           |                                                                                                                                                                                                                                                                                                                                                                                                                                                                                                                                                                                                                                   |
| 1 x 6mm2                                                                                                                                                                                                                        |                                                                                                                                                                                                                                                                                                                                                                                                                                                                                                                                                                                                                                   |
| Must be earthed (ref BS7671 415.2.1)                                                                                                                                                                                            |                                                                                                                                                                                                                                                                                                                                                                                                                                                                                                                                                                                                                                   |
| -5° to +40°C                                                                                                                                                                                                                    |                                                                                                                                                                                                                                                                                                                                                                                                                                                                                                                                                                                                                                   |
| Internal Use Only                                                                                                                                                                                                               |                                                                                                                                                                                                                                                                                                                                                                                                                                                                                                                                                                                                                                   |
| 2000m                                                                                                                                                                                                                           |                                                                                                                                                                                                                                                                                                                                                                                                                                                                                                                                                                                                                                   |
| Linea is a Registered Trade Mark No 2398665 CFX is a Registered Trade Mark No 2398667 Patent No. GB 2383375B Community Trd Mark No. 002906428 Linea-Rondo CFX is a UK Registered Design Certificate No: R21=2106349 SS2=2106350 |                                                                                                                                                                                                                                                                                                                                                                                                                                                                                                                                                                                                                                   |
| All accessories are manufactured under an accredited BS EN ISO 9001 : 2015 Quality Management System.                                                                                                                           | It is the policy of the company to improve products<br>as part of our development programme.<br>Therefore, we reserve the right to alter designs<br>and dimensions without prior notice.                                                                                                                                                                                                                                                                                                                                                                                                                                          |
| Due to manufacturing processes we cannot guarantee an exact colour match and shadings of of certain finishes.                                                                                                                   | Correct as at 16 October 2018 04:09 PM<br>E&OE                                                                                                                                                                                                                                                                                                                                                                                                                                                                                                                                                                                    |
|                                                                                                                                                                                                                                 | 1 gang Non-Isolated Satellite Linea-Rondo CFX Satin Nickel Frame/Bright Steel Black 5017504541668 Single: Height = 91.5mm Width = 91.5mm Depth = 4.0mm Box Fixing = 60.3mm Grid Fixing = CFX Clips 35mm N/A IP2XD N/A 5 x 1mm2 4 x 1.5mm2 3 x 2.5mm2 1 x 4mm2 Multi-strand 1 x 6mm2 Must be earthed (ref BS7671 415.2.1) -5° to +40°C Internal Use Only 2000m Linea is a Registered Trade Mark No 2398665 CFX is a Registered Trade Mark No 2398667 Patent No. GB Linea-Rondo CFX is a UK Registered Design Certificate No: All accessories are manufactured under an accredited BS EN ISO 9001 : 2015 Quality Management System. |