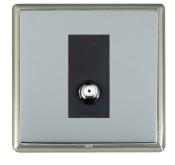

## **LRXSATNSN-BSB**

Linea-Rondo CFX Satin Nickel Frame/Bright Steel Front 1 gang Non-Isolated Satellite Black

## Item Image