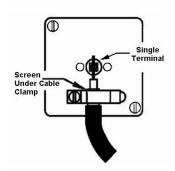

SL

making connections beautifully

Wiring Accessories • Circuit Protection • Smart Lighting Control & Multi-room Audio

## **LRXSATNSN-BSB**

Linea-Rondo CFX Satin Nickel Frame/Bright Steel Front 1 gang Non-Isolated Satellite Black

## Item Image



## Wiring



## **Dimensions**



| Linea-Rondo CFX                                                                                                                                                                                                                 |