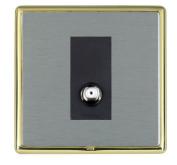

## **LRXSATNPB-SSB**

Linea-Rondo CFX Polished Brass Frame/Satin Steel Front 1 gang Non-Isolated Satellite Black

## Item Image