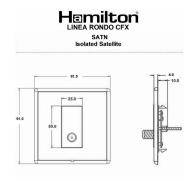

## **Dimensions**

| Primary Range                                                                                                                                   | Linea-Rondo CFX                                                                                                                                                                                                                 |                                                                                                                                                                                        |
|-------------------------------------------------------------------------------------------------------------------------------------------------|---------------------------------------------------------------------------------------------------------------------------------------------------------------------------------------------------------------------------------|----------------------------------------------------------------------------------------------------------------------------------------------------------------------------------------|
| Insert Type                                                                                                                                     | 1 gang Non-Isolated Satellite                                                                                                                                                                                                   |                                                                                                                                                                                        |
| Plate Finish                                                                                                                                    | Linea-Rondo CFX Polished Brass Frame/Satin Steel                                                                                                                                                                                |                                                                                                                                                                                        |
| Insert Colour                                                                                                                                   | Black                                                                                                                                                                                                                           |                                                                                                                                                                                        |
| EAN13 Barcode                                                                                                                                   | 5017504441661                                                                                                                                                                                                                   |                                                                                                                                                                                        |
| Dimensions (Nominal)                                                                                                                            | Single: Height = 91.5mm Width = 91.5mm Depth = 4.0mm                                                                                                                                                                            |                                                                                                                                                                                        |
| Fixing Hole Centres                                                                                                                             | Box Fixing = 60.3mm Grid Fixing = CFX Clips                                                                                                                                                                                     |                                                                                                                                                                                        |
| Minimum Wall Box Depth                                                                                                                          | 35mm                                                                                                                                                                                                                            |                                                                                                                                                                                        |
| Switched Poles                                                                                                                                  | N/A                                                                                                                                                                                                                             |                                                                                                                                                                                        |
| IP Rating                                                                                                                                       | IP2XD                                                                                                                                                                                                                           |                                                                                                                                                                                        |
| Contact Gap Minimum                                                                                                                             | N/A                                                                                                                                                                                                                             |                                                                                                                                                                                        |
| Earth Terminal Capacity 1                                                                                                                       | 5 x 1mm2                                                                                                                                                                                                                        |                                                                                                                                                                                        |
| Earth Terminal Capacity 2                                                                                                                       | 4 x 1.5mm2                                                                                                                                                                                                                      |                                                                                                                                                                                        |
| Earth Terminal Capacity 3                                                                                                                       | 3 x 2.5mm2                                                                                                                                                                                                                      |                                                                                                                                                                                        |
| Earth Terminal Capacity 4                                                                                                                       | 1 x 4mm2 Multi-strand                                                                                                                                                                                                           |                                                                                                                                                                                        |
| Earth Terminal Capacity 5                                                                                                                       | 1 x 6mm2                                                                                                                                                                                                                        |                                                                                                                                                                                        |
| Product Class 1                                                                                                                                 | Must be earthed (ref BS7671 415.2.1)                                                                                                                                                                                            |                                                                                                                                                                                        |
| Ambient Operating Temperature                                                                                                                   | -5° to +40°C                                                                                                                                                                                                                    |                                                                                                                                                                                        |
| Recommended Location                                                                                                                            | Internal Use Only                                                                                                                                                                                                               |                                                                                                                                                                                        |
| Maximum Installation Altitude                                                                                                                   | 2000m                                                                                                                                                                                                                           |                                                                                                                                                                                        |
| Patents and Trademarks                                                                                                                          | Linea is a Registered Trade Mark No 2398665 CFX is a Registered Trade Mark No 2398667 Patent No. GB 2383375B Community Trd Mark No. 002906428 Linea-Rondo CFX is a UK Registered Design Certificate No: R21=2106349 SS2=2106350 |                                                                                                                                                                                        |
| All products listed conform to current British or<br>European standard and the product information is<br>correct at the time of going to press. | All accessories are manufactured under an accredited BS EN ISO 9001 : 2015 Quality Management System.                                                                                                                           | It is the policy of the company to improve products<br>as part of our development programme.  Therefore, we reserve the right to alter designs<br>and dimensions without prior notice. |
| Illustrations and diagrams are reproduced within<br>the limitations of reproduction and printing<br>process and are not binding.                | Due to manufacturing processes we cannot guarantee an exact colour match and shadings of of certain finishes.                                                                                                                   | Correct as at 16 October 2018 04:09 PM<br>E&OE                                                                                                                                         |