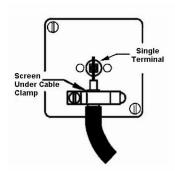

SL

making connections beautifully

Wiring Accessories • Circuit Protection • Smart Lighting Control & Multi-room Audio

## **LRXSATNPB-SSB**

Linea-Rondo CFX Polished Brass Frame/Satin Steel Front 1 gang Non-Isolated Satellite Black

## Item Image



## Wiring



## **Dimensions**



| Primary Range                                                                                                                                   | Linea-Rondo CFX                                                                                                                                                                                                                 |                                                                                                                                                                                        |
|-------------------------------------------------------------------------------------------------------------------------------------------------|-----------------------------------------------------------------------