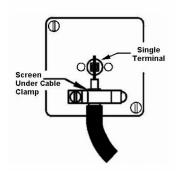

SL

# making connections beautifully

Wiring Accessories • Circuit Protection • Smart Lighting Control & Multi-room Audio

## **LRXSATNBC-SSW**

Linea-Rondo CFX Bright Chrome Frame/Satin Steel Front 1 gang Non-Isolated Satellite White

### Item Image



### Wiring



#### **Dimensions**



| Linea-Rondo CFX                                                                                                                                                                                                                 |