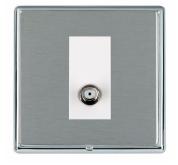

## **LRXSATNBC-SSW**

Linea-Rondo CFX Bright Chrome Frame/Satin Steel Front 1 gang Non-Isolated Satellite White

### Item Image