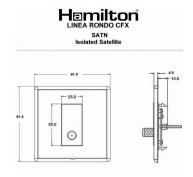

#### **Dimensions**

| Linea-Rondo CFX                                                                                                                                                                                                                 |                                                                                                                                                                                                                                                                                                                                                                                                                                                                                                                                                                                                                                   |
|---------------------------------------------------------------------------------------------------------------------------------------------------------------------------------------------------------------------------------|-----------------------------------------------------------------------------------------------------------------------------------------------------------------------------------------------------------------------------------------------------------------------------------------------------------------------------------------------------------------------------------------------------------------------------------------------------------------------------------------------------------------------------------------------------------------------------------------------------------------------------------|
| 1 gang Non-Isolated Satellite                                                                                                                                                                                                   |                                                                                                                                                                                                                                                                                                                                                                                                                                                                                                                                                                                                                                   |
| Linea-Rondo CFX Bright Chrome Frame/Satin Steel                                                                                                                                                                                 |                                                                                                                                                                                                                                                                                                                                                                                                                                                                                                                                                                                                                                   |
| White                                                                                                                                                                                                                           |                                                                                                                                                                                                                                                                                                                                                                                                                                                                                                                                                                                                                                   |
| 5017504510664                                                                                                                                                                                                                   |                                                                                                                                                                                                                                                                                                                                                                                                                                                                                                                                                                                                                                   |
| Single: Height = 91.5mm Width = 91.5mm Depth = 4.0mm                                                                                                                                                                            |                                                                                                                                                                                                                                                                                                                                                                                                                                                                                                                                                                                                                                   |
| Box Fixing = 60.3mm Grid Fixing = CFX Clips                                                                                                                                                                                     |                                                                                                                                                                                                                                                                                                                                                                                                                                                                                                                                                                                                                                   |
| 35mm                                                                                                                                                                                                                            |                                                                                                                                                                                                                                                                                                                                                                                                                                                                                                                                                                                                                                   |
| N/A                                                                                                                                                                                                                             |                                                                                                                                                                                                                                                                                                                                                                                                                                                                                                                                                                                                                                   |
| IP2XD                                                                                                                                                                                                                           |                                                                                                                                                                                                                                                                                                                                                                                                                                                                                                                                                                                                                                   |
| N/A                                                                                                                                                                                                                             |                                                                                                                                                                                                                                                                                                                                                                                                                                                                                                                                                                                                                                   |
| 5 x 1mm2                                                                                                                                                                                                                        |                                                                                                                                                                                                                                                                                                                                                                                                                                                                                                                                                                                                                                   |
| 4 x 1.5mm2                                                                                                                                                                                                                      |                                                                                                                                                                                                                                                                                                                                                                                                                                                                                                                                                                                                                                   |
| 3 x 2.5mm2                                                                                                                                                                                                                      |                                                                                                                                                                                                                                                                                                                                                                                                                                                                                                                                                                                                                                   |
| 1 x 4mm2 Multi-strand                                                                                                                                                                                                           |                                                                                                                                                                                                                                                                                                                                                                                                                                                                                                                                                                                                                                   |
| 1 x 6mm2                                                                                                                                                                                                                        |                                                                                                                                                                                                                                                                                                                                                                                                                                                                                                                                                                                                                                   |
| Must be earthed (ref BS7671 415.2.1)                                                                                                                                                                                            |                                                                                                                                                                                                                                                                                                                                                                                                                                                                                                                                                                                                                                   |
| -5° to +40°C                                                                                                                                                                                                                    |                                                                                                                                                                                                                                                                                                                                                                                                                                                                                                                                                                                                                                   |
| Internal Use Only                                                                                                                                                                                                               |                                                                                                                                                                                                                                                                                                                                                                                                                                                                                                                                                                                                                                   |
| 2000m                                                                                                                                                                                                                           |                                                                                                                                                                                                                                                                                                                                                                                                                                                                                                                                                                                                                                   |
| Linea is a Registered Trade Mark No 2398665 CFX is a Registered Trade Mark No 2398667 Patent No. GB 2383375B Community Trd Mark No. 002906428 Linea-Rondo CFX is a UK Registered Design Certificate No: R21=2106349 SS2=2106350 |                                                                                                                                                                                                                                                                                                                                                                                                                                                                                                                                                                                                                                   |
| All accessories are manufactured under an accredited BS EN ISO 9001 : 2015 Quality Management System.                                                                                                                           | It is the policy of the company to improve products<br>as part of our development programme.<br>Therefore, we reserve the right to alter designs<br>and dimensions without prior notice.                                                                                                                                                                                                                                                                                                                                                                                                                                          |
| Due to manufacturing processes we cannot guarantee an exact colour match and shadings of of certain finishes.                                                                                                                   | Correct as at 16 October 2018 04:09 PM<br>E&OE                                                                                                                                                                                                                                                                                                                                                                                                                                                                                                                                                                                    |
|                                                                                                                                                                                                                                 | 1 gang Non-Isolated Satellite Linea-Rondo CFX Bright Chrome Frame/Satin Steel White 5017504510664 Single: Height = 91.5mm Width = 91.5mm Depth = 4.0mm Box Fixing = 60.3mm Grid Fixing = CFX Clips 35mm N/A IP2XD N/A 5 x 1mm2 4 x 1.5mm2 3 x 2.5mm2 1 x 4mm2 Multi-strand 1 x 6mm2 Must be earthed (ref BS7671 415.2.1) -5° to +40°C Internal Use Only 2000m Linea is a Registered Trade Mark No 2398665 CFX is a Registered Trade Mark No 2398667 Patent No. GB Linea-Rondo CFX is a UK Registered Design Certificate No: All accessories are manufactured under an accredited BS EN ISO 9001 : 2015 Quality Management System. |