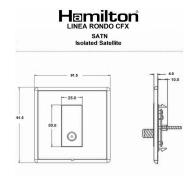

### **Dimensions**

| Linea-Rondo CFX                                                                                                                                                                                                                 |                                                                                                                                                                                                                                                                                                                                                                                                                                                                                                                                                                                                                                   |
|---------------------------------------------------------------------------------------------------------------------------------------------------------------------------------------------------------------------------------|-----------------------------------------------------------------------------------------------------------------------------------------------------------------------------------------------------------------------------------------------------------------------------------------------------------------------------------------------------------------------------------------------------------------------------------------------------------------------------------------------------------------------------------------------------------------------------------------------------------------------------------|
| 1 gang Non-Isolated Satellite                                                                                                                                                                                                   |                                                                                                                                                                                                                                                                                                                                                                                                                                                                                                                                                                                                                                   |
| Linea-Rondo CFX Bright Chrome Frame/Satin Steel                                                                                                                                                                                 |                                                                                                                                                                                                                                                                                                                                                                                                                                                                                                                                                                                                                                   |
| Black                                                                                                                                                                                                                           |                                                                                                                                                                                                                                                                                                                                                                                                                                                                                                                                                                                                                                   |
| 5017504511661                                                                                                                                                                                                                   |                                                                                                                                                                                                                                                                                                                                                                                                                                                                                                                                                                                                                                   |
| Single: Height = 91.5mm Width = 91.5mm Depth = 4.0mm                                                                                                                                                                            |                                                                                                                                                                                                                                                                                                                                                                                                                                                                                                                                                                                                                                   |
| Box Fixing = 60.3mm Grid Fixing = CFX Clips                                                                                                                                                                                     |                                                                                                                                                                                                                                                                                                                                                                                                                                                                                                                                                                                                                                   |
| 35mm                                                                                                                                                                                                                            |                                                                                                                                                                                                                                                                                                                                                                                                                                                                                                                                                                                                                                   |
| N/A                                                                                                                                                                                                                             |                                                                                                                                                                                                                                                                                                                                                                                                                                                                                                                                                                                                                                   |
| IP2XD                                                                                                                                                                                                                           |                                                                                                                                                                                                                                                                                                                                                                                                                                                                                                                                                                                                                                   |
| N/A                                                                                                                                                                                                                             |                                                                                                                                                                                                                                                                                                                                                                                                                                                                                                                                                                                                                                   |
| 5 x 1mm2                                                                                                                                                                                                                        |                                                                                                                                                                                                                                                                                                                                                                                                                                                                                                                                                                                                                                   |
| 4 x 1.5mm2                                                                                                                                                                                                                      |                                                                                                                                                                                                                                                                                                                                                                                                                                                                                                                                                                                                                                   |
| 3 x 2.5mm2                                                                                                                                                                                                                      |                                                                                                                                                                                                                                                                                                                                                                                                                                                                                                                                                                                                                                   |
| 1 x 4mm2 Multi-strand                                                                                                                                                                                                           |                                                                                                                                                                                                                                                                                                                                                                                                                                                                                                                                                                                                                                   |
| 1 x 6mm2                                                                                                                                                                                                                        |                                                                                                                                                                                                                                                                                                                                                                                                                                                                                                                                                                                                                                   |
| Must be earthed (ref BS7671 415.2.1)                                                                                                                                                                                            |                                                                                                                                                                                                                                                                                                                                                                                                                                                                                                                                                                                                                                   |
| -5° to +40°C                                                                                                                                                                                                                    |                                                                                                                                                                                                                                                                                                                                                                                                                                                                                                                                                                                                                                   |
| Internal Use Only                                                                                                                                                                                                               |                                                                                                                                                                                                                                                                                                                                                                                                                                                                                                                                                                                                                                   |
| 2000m                                                                                                                                                                                                                           |                                                                                                                                                                                                                                                                                                                                                                                                                                                                                                                                                                                                                                   |
| Linea is a Registered Trade Mark No 2398665 CFX is a Registered Trade Mark No 2398667 Patent No. GB 2383375B Community Trd Mark No. 002906428 Linea-Rondo CFX is a UK Registered Design Certificate No: R21=2106349 SS2=2106350 |                                                                                                                                                                                                                                                                                                                                                                                                                                                                                                                                                                                                                                   |
| All accessories are manufactured under an accredited BS EN ISO 9001 : 2015 Quality Management System.                                                                                                                           | It is the policy of the company to improve products<br>as part of our development programme.<br>Therefore, we reserve the right to alter designs<br>and dimensions without prior notice.                                                                                                                                                                                                                                                                                                                                                                                                                                          |
| Due to manufacturing processes we cannot guarantee an exact colour match and shadings of of certain finishes.                                                                                                                   | Correct as at 16 October 2018 04:09 PM<br>E&OE                                                                                                                                                                                                                                                                                                                                                                                                                                                                                                                                                                                    |
|                                                                                                                                                                                                                                 | 1 gang Non-Isolated Satellite Linea-Rondo CFX Bright Chrome Frame/Satin Steel Black 5017504511661 Single: Height = 91.5mm Width = 91.5mm Depth = 4.0mm Box Fixing = 60.3mm Grid Fixing = CFX Clips 35mm N/A IP2XD N/A 5 x 1mm2 4 x 1.5mm2 3 x 2.5mm2 1 x 4mm2 Multi-strand 1 x 6mm2 Must be earthed (ref BS7671 415.2.1) -5° to +40°C Internal Use Only 2000m Linea is a Registered Trade Mark No 2398665 CFX is a Registered Trade Mark No 2398667 Patent No. GB Linea-Rondo CFX is a UK Registered Design Certificate No: All accessories are manufactured under an accredited BS EN ISO 9001 : 2015 Quality Management System. |