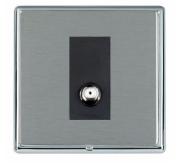

## **LRXSATNBC-SSB**

Linea-Rondo CFX Bright Chrome Frame/Satin Steel Front 1 gang Non-Isolated Satellite Black

## Item Image