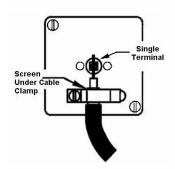

SL

# making connections beautifully

Wiring Accessories • Circuit Protection • Smart Lighting Control & Multi-room Audio

## **LRXSATNBC-SSB**

Linea-Rondo CFX Bright Chrome Frame/Satin Steel Front 1 gang Non-Isolated Satellite Black

## Item Image



## Wiring



### **Dimensions**



| Linea-Rondo CFX                                                                                                                                                                                                                 |