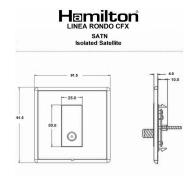

## **Dimensions**

| Primary Range                                                                                                                                   | Linea-Rondo CFX                                                                                                                                                                                                                 |                                                                                                                                                                                        |
|-------------------------------------------------------------------------------------------------------------------------------------------------|---------------------------------------------------------------------------------------------------------------------------------------------------------------------------------------------------------------------------------|----------------------------------------------------------------------------------------------------------------------------------------------------------------------------------------|
| Insert Type                                                                                                                                     | 1 gang Non-Isolated Satellite                                                                                                                                                                                                   |                                                                                                                                                                                        |
| Plate Finish                                                                                                                                    | Linea-Rondo CFX Bright Chrome Frame/Piano Black                                                                                                                                                                                 |                                                                                                                                                                                        |
| Insert Colour                                                                                                                                   | Black                                                                                                                                                                                                                           |                                                                                                                                                                                        |
| EAN13 Barcode                                                                                                                                   | 5017504551667                                                                                                                                                                                                                   |                                                                                                                                                                                        |
| Dimensions (Nominal)                                                                                                                            | Single: Height = 91.5mm Width = 91.5mm Depth = 4.0mm                                                                                                                                                                            |                                                                                                                                                                                        |
| Fixing Hole Centres                                                                                                                             | Box Fixing = 60.3mm Grid Fixing = CFX Clips                                                                                                                                                                                     |                                                                                                                                                                                        |
| Minimum Wall Box Depth                                                                                                                          | 35mm                                                                                                                                                                                                                            |                                                                                                                                                                                        |
| Switched Poles                                                                                                                                  | N/A                                                                                                                                                                                                                             |                                                                                                                                                                                        |
| IP Rating                                                                                                                                       | IP2XD                                                                                                                                                                                                                           |                                                                                                                                                                                        |
| Contact Gap Minimum                                                                                                                             | N/A                                                                                                                                                                                                                             |                                                                                                                                                                                        |
| Earth Terminal Capacity 1                                                                                                                       | 5 x 1mm2                                                                                                                                                                                                                        |                                                                                                                                                                                        |
| Earth Terminal Capacity 2                                                                                                                       | 4 x 1.5mm2                                                                                                                                                                                                                      |                                                                                                                                                                                        |
| Earth Terminal Capacity 3                                                                                                                       | 3 x 2.5mm2                                                                                                                                                                                                                      |                                                                                                                                                                                        |
| Earth Terminal Capacity 4                                                                                                                       | 1 x 4mm2 Multi-strand                                                                                                                                                                                                           |                                                                                                                                                                                        |
| Earth Terminal Capacity 5                                                                                                                       | 1 x 6mm2                                                                                                                                                                                                                        |                                                                                                                                                                                        |
| Product Class 1                                                                                                                                 | Must be earthed (ref BS7671 415.2.1)                                                                                                                                                                                            |                                                                                                                                                                                        |
| Ambient Operating Temperature                                                                                                                   | -5° to +40°C                                                                                                                                                                                                                    |                                                                                                                                                                                        |
| Recommended Location                                                                                                                            | Internal Use Only                                                                                                                                                                                                               |                                                                                                                                                                                        |
| Maximum Installation Altitude                                                                                                                   | 2000m                                                                                                                                                                                                                           |                                                                                                                                                                                        |
| Patents and Trademarks                                                                                                                          | Linea is a Registered Trade Mark No 2398665 CFX is a Registered Trade Mark No 2398667 Patent No. GB 2383375B Community Trd Mark No. 002906428 Linea-Rondo CFX is a UK Registered Design Certificate No: R21=2106349 SS2=2106350 |                                                                                                                                                                                        |
| All products listed conform to current British or<br>European standard and the product information is<br>correct at the time of going to press. | All accessories are manufactured under an accredited BS EN ISO 9001 : 2015 Quality Management System.                                                                                                                           | It is the policy of the company to improve products<br>as part of our development programme.  Therefore, we reserve the right to alter designs<br>and dimensions without prior notice. |
| Illustrations and diagrams are reproduced within<br>the limitations of reproduction and printing<br>process and are not binding.                | Due to manufacturing processes we cannot guarantee an exact colour match and shadings of of certain finishes.                                                                                                                   | Correct as at 16 October 2018 04:09 PM<br>E&OE                                                                                                                                         |