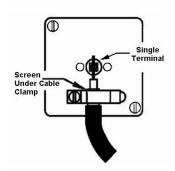

## **Dimensions**

| Primary Range                                                                                                                                   | Linea-Rondo CFX                                                                                                                                                                                                                 |                                                                                                                                                                                        |
|-------------------------------------------------------------------------------------------------------------------------------------------------|---------------------------------------------------------------------------------------------------------------------------------------------------------------------------------------------------------------------------------|----------------------------------------------------------------------------------------------------------------------------------------------------------------------------------------|
| Insert Type                                                                                                                                     | 1 gang Non-Isolated Satellite                                                                                                                                                                                                   |                                                                                                                                                                                        |
| Plate Finish                                                                                                                                    | Linea-Rondo CFX Bright Chrome Frame/Piano Black                                                                                                                                                                                 |                                                                                                                                                                                        |
| Insert Colour                                                                                                                                   | Black                                                                                                                                                                                                                           |                                                                                                                                                                                        |
| EAN13 Barcode                                                                                                                                   | 5017504551667                                                                                                                                                                                                                   |                                                                                                                                                                                        |
| Dimensions (Nominal)                                                                                                                            | Single: Height = 91.5mm Width = 91.5mm Depth = 4.0mm                                                                                                                                                                            |                                                                                                                                                                                        |
| Fixing Hole Centres                                                                                                                             | Box Fixing = 60.3mm Grid Fixing = CFX Clips                                                                                                                                                                                     |                                                                                                                                                                                        |
| Minimum Wall Box Depth                                                                                                                          | 35mm                                                                                                                                                                                                                            |                                                                                                                                                                                        |
| Switched Poles                                                                                                                                  | N/A                                                                                                                                                                                                                             |                                                                                                                                                                                        |
| IP Rating                                                                                                                                       | IP2XD                                                                                                                                                                                                                           |                                                                                                                                                                                        |
| Contact Gap Minimum                                                                                                                             | N/A                                                                                                                                                                                                                             |                                                                                                                                                                                        |
| Earth Terminal Capacity 1                                                                                                                       | 5 x 1mm2                                                                                                                                                                                                                        |                                                                                                                                                                                        |
| Earth Terminal Capacity 2                                                                                                                       | 4 x 1.5mm2                                                                                                                                                                                                                      |                                                                                                                                                                                        |
| Earth Terminal Capacity 3                                                                                                                       | 3 x 2.5mm2                                                                                                                                                                                                                      |                                                                                                                                                                                        |
| Earth Terminal Capacity 4                                                                                                                       | 1 x 4mm2 Multi-strand                                                                                                                                                                                                           |                                                                                                                                                                                        |
| Earth Terminal Capacity 5                                                                                                                       | 1 x 6mm2                                                                                                                                                                                                                        |                                                                                                                                                                                        |
| Product Class 1                                                                                                                                 | Must be earthed (ref BS7671 415.2.1)                                                                                                                                                                                            |                                                                                                                                                                                        |
| Ambient Operating Temperature                                                                                                                   | -5° to +40°C                                                                                                                                                                                                                    |                                                                                                                                                                                        |
| Recommended Location                                                                                                                            | Internal Use Only                                                                                                                                                                                                               |                                                                                                                                                                                        |
| Maximum Installation Altitude                                                                                                                   | 2000m                                                                                                                                                                                                                           |                                                                                                                                                                                        |
| Patents and Trademarks                                                                                                                          | Linea is a Registered Trade Mark No 2398665 CFX is a Registered Trade Mark No 2398667 Patent No. GB 2383375B Community Trd Mark No. 002906428 Linea-Rondo CFX is a UK Registered Design Certificate No: R21=2106349 SS2=2106350 |                                                                                                                                                                                        |
| All products listed conform to current British or<br>European standard and the product information is<br>correct at the time of going to press. | All accessories are manufactured under an accredited BS EN ISO 9001 : 2015 Quality Management System.                                                                                                                           | It is the policy of the company to improve products<br>as part of our development programme.  Therefore, we reserve the right to alter designs<br>and dimensions without prior notice. |
| Illustrations and diagrams are reproduced within<br>the limitations of reproduction and printing<br>process and are not binding.                | Due to manufacturing processes we cannot guarantee an exact colour match and shadings of of certain finishes.                                                                                                                   | Correct as at 16 October 2018 04:09 PM<br>E&OE                                                                                                                                         |