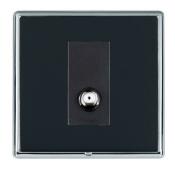

## LRXSATNBC-NB

Linea-Rondo CFX Bright Chrome Frame/Piano Black Front 1 gang Non-Isolated Satellite Black

Item Image