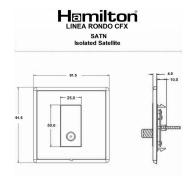

## **Dimensions**

| Primary Range                                                                                                                                   | Linea-Rondo CFX                                                                                                                                                                                                                 |                                                                                                                                                                                        |
|-------------------------------------------------------------------------------------------------------------------------------------------------|---------------------------------------------------------------------------------------------------------------------------------------------------------------------------------------------------------------------------------|----------------------------------------------------------------------------------------------------------------------------------------------------------------------------------------|
| Insert Type                                                                                                                                     | 1 gang Non-Isolated Satellite                                                                                                                                                                                                   |                                                                                                                                                                                        |
| Plate Finish                                                                                                                                    | Linea-Rondo CFX Antique Brass Frame/Satin Brass                                                                                                                                                                                 |                                                                                                                                                                                        |
| Insert Colour                                                                                                                                   | Black                                                                                                                                                                                                                           |                                                                                                                                                                                        |
| EAN13 Barcode                                                                                                                                   | 5017504471668                                                                                                                                                                                                                   |                                                                                                                                                                                        |
| Dimensions (Nominal)                                                                                                                            | Single: Height = 91.5mm Width = 91.5mm Depth = 4.0mm                                                                                                                                                                            |                                                                                                                                                                                        |
| Fixing Hole Centres                                                                                                                             | Box Fixing = 60.3mm Grid Fixing = CFX Clips                                                                                                                                                                                     |                                                                                                                                                                                        |
| Minimum Wall Box Depth                                                                                                                          | 35mm                                                                                                                                                                                                                            |                                                                                                                                                                                        |
| Switched Poles                                                                                                                                  | N/A                                                                                                                                                                                                                             |                                                                                                                                                                                        |
| IP Rating                                                                                                                                       | IP2XD                                                                                                                                                                                                                           |                                                                                                                                                                                        |
| Contact Gap Minimum                                                                                                                             | N/A                                                                                                                                                                                                                             |                                                                                                                                                                                        |
| Earth Terminal Capacity 1                                                                                                                       | 5 x 1mm2                                                                                                                                                                                                                        |                                                                                                                                                                                        |
| Earth Terminal Capacity 2                                                                                                                       | 4 x 1.5mm2                                                                                                                                                                                                                      |                                                                                                                                                                                        |
| Earth Terminal Capacity 3                                                                                                                       | 3 x 2.5mm2                                                                                                                                                                                                                      |                                                                                                                                                                                        |
| Earth Terminal Capacity 4                                                                                                                       | 1 x 4mm2 Multi-strand                                                                                                                                                                                                           |                                                                                                                                                                                        |
| Earth Terminal Capacity 5                                                                                                                       | 1 x 6mm2                                                                                                                                                                                                                        |                                                                                                                                                                                        |
| Product Class 1                                                                                                                                 | Must be earthed (ref BS7671 415.2.1)                                                                                                                                                                                            |                                                                                                                                                                                        |
| Ambient Operating Temperature                                                                                                                   | -5° to +40°C                                                                                                                                                                                                                    |                                                                                                                                                                                        |
| Recommended Location                                                                                                                            | Internal Use Only                                                                                                                                                                                                               |                                                                                                                                                                                        |
| Maximum Installation Altitude                                                                                                                   | 2000m                                                                                                                                                                                                                           |                                                                                                                                                                                        |
| Patents and Trademarks                                                                                                                          | Linea is a Registered Trade Mark No 2398665 CFX is a Registered Trade Mark No 2398667 Patent No. GB 2383375B Community Trd Mark No. 002906428 Linea-Rondo CFX is a UK Registered Design Certificate No: R21=2106349 SS2=2106350 |                                                                                                                                                                                        |
| All products listed conform to current British or<br>European standard and the product information is<br>correct at the time of going to press. | All accessories are manufactured under an accredited BS EN ISO 9001 : 2015 Quality Management System.                                                                                                                           | It is the policy of the company to improve products<br>as part of our development programme.  Therefore, we reserve the right to alter designs<br>and dimensions without prior notice. |
| Illustrations and diagrams are reproduced within the limitations of reproduction and printing process and are not binding.                      | Due to manufacturing processes we cannot guarantee an exact colour match and shadings of of certain finishes.                                                                                                                   | Correct as at 16 October 2018 04:09 PM<br>E&OE                                                                                                                                         |