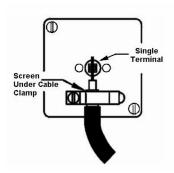

SL

making connections beautifully

Wiring Accessories • Circuit Protection • Smart Lighting Control & Multi-room Audio

## **LRXSATNAB-SBB**

Linea-Rondo CFX Antique Brass Frame/Satin Brass Front 1 gang Non-Isolated Satellite Black

## Item Image



## Wiring



## **Dimensions**



| Primary Range                                                                                                                                   | Linea-Rondo CFX                                                                                                                                                                                                                 |                                                                                                                                                                                        |
|-------------------------------------------------------------------------------------------------------------------------------------------------|-----------------------------------------------------------------------