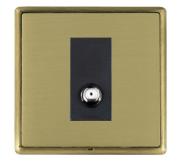

## **LRXSATNAB-SBB**

Linea-Rondo CFX Antique Brass Frame/Satin Brass Front 1 gang Non-Isolated Satellite Black

## Item Image