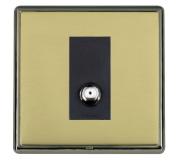

#### **LRXSATIBK-PBB**

Linea-Rondo CFX Black Nickel Frame/Polished Brass Front 1 gang Isolated Satellite Black

## Item Image