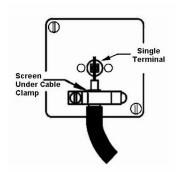

SL

# making connections beautifully

Wiring Accessories • Circuit Protection • Smart Lighting Control & Multi-room Audio

#### **LRXSATIBK-PBB**

Linea-Rondo CFX Black Nickel Frame/Polished Brass Front 1 gang Isolated Satellite Black

## Item Image



## Wiring



#### **Dimensions**



| Primary Range                                                                                                                                   | Linea-Rondo CFX                                                                                                                                                                                                                 |                                                                                                                                                                                  |
|-------------------------------------------------------------------------------------------------------------------------------------------------|---------------------------------------------------------------------------