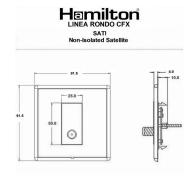

#### **Dimensions**

| Primary Range                                                                                                                                   | Linea-Rondo CFX                                                                                                                                                                                                                 |                                                                                                                                                                                  |
|-------------------------------------------------------------------------------------------------------------------------------------------------|---------------------------------------------------------------------------------------------------------------------------------------------------------------------------------------------------------------------------------|----------------------------------------------------------------------------------------------------------------------------------------------------------------------------------|
| Insert Type                                                                                                                                     | 1 gang Isolated Satellite                                                                                                                                                                                                       |                                                                                                                                                                                  |
| Plate Finish                                                                                                                                    | Linea-Rondo CFX Black Nickel Frame/Polished Brass                                                                                                                                                                               |                                                                                                                                                                                  |
| Insert Colour                                                                                                                                   | Black                                                                                                                                                                                                                           |                                                                                                                                                                                  |
| EAN13 Barcode                                                                                                                                   | 5017504381677                                                                                                                                                                                                                   |                                                                                                                                                                                  |
| Dimensions (Nominal)                                                                                                                            | Single: Height = 91.5mm Width = 91.5mm Depth = 4.0mm                                                                                                                                                                            |                                                                                                                                                                                  |
| Fixing Hole Centres                                                                                                                             | Box Fixing = 60.3mm Grid Fixing = CFX Clips                                                                                                                                                                                     |                                                                                                                                                                                  |
| Minimum Wall Box Depth                                                                                                                          | 35mm                                                                                                                                                                                                                            |                                                                                                                                                                                  |
| Switched Poles                                                                                                                                  | N/A                                                                                                                                                                                                                             |                                                                                                                                                                                  |
| IP Rating                                                                                                                                       | IP2XD                                                                                                                                                                                                                           |                                                                                                                                                                                  |
| Contact Gap Minimum                                                                                                                             | N/A                                                                                                                                                                                                                             |                                                                                                                                                                                  |
| Earth Terminal Capacity 1                                                                                                                       | 5 x 1mm2                                                                                                                                                                                                                        |                                                                                                                                                                                  |
| Earth Terminal Capacity 2                                                                                                                       | 4 x 1.5mm2                                                                                                                                                                                                                      |                                                                                                                                                                                  |
| Earth Terminal Capacity 3                                                                                                                       | 3 x 2.5mm2                                                                                                                                                                                                                      |                                                                                                                                                                                  |
| Earth Terminal Capacity 4                                                                                                                       | 1 x 4mm2 Multi-strand                                                                                                                                                                                                           |                                                                                                                                                                                  |
| Earth Terminal Capacity 5                                                                                                                       | 1 x 6mm2                                                                                                                                                                                                                        |                                                                                                                                                                                  |
| Product Class 1                                                                                                                                 | Must be earthed (ref BS7671 415.2.1)                                                                                                                                                                                            |                                                                                                                                                                                  |
| Ambient Operating Temperature                                                                                                                   | -5° to +40°C                                                                                                                                                                                                                    |                                                                                                                                                                                  |
| Recommended Location                                                                                                                            | Internal Use Only                                                                                                                                                                                                               |                                                                                                                                                                                  |
| Maximum Installation Altitude                                                                                                                   | 2000m                                                                                                                                                                                                                           |                                                                                                                                                                                  |
| EuroFix Additional Notes                                                                                                                        | Isolated F-type outlet for Satellite or Cable TV installations where a DC signal back to the LNB unit on the satellite dish NOT required.                                                                                       |                                                                                                                                                                                  |
| Patents and Trademarks                                                                                                                          | Linea is a Registered Trade Mark No 2398665 CFX is a Registered Trade Mark No 2398667 Patent No. GB 2383375B Community Trd Mark No. 002906428 Linea-Rondo CFX is a UK Registered Design Certificate No: R21=2106349 SS2=2106350 |                                                                                                                                                                                  |
| All products listed conform to current British or<br>European standard and the product information is<br>correct at the time of going to press. | All accessories are manufactured under an accredited BS EN ISO 9001 : 2015 Quality Management System.                                                                                                                           | It is the policy of the company to improve products as part of our development programme.  Therefore, we reserve the right to alter designs and dimensions without prior notice. |
| Illustrations and diagrams are reproduced within the limitations of reproduction and printing                                                   | Due to manufacturing processes we cannot guarantee an exact colour match and shadings of                                                                                                                                        | Correct as at 16 October 2018 04:09 PM<br>E&OE                                                                                                                                   |