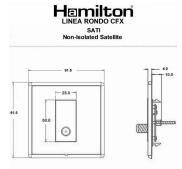

#### **Dimensions**

| Primary Range                                                                                                                                   | Linea-Rondo CFX                                                                                                                                                                                                                 |                                                                                                                                                                                  |
|-------------------------------------------------------------------------------------------------------------------------------------------------|---------------------------------------------------------------------------------------------------------------------------------------------------------------------------------------------------------------------------------|----------------------------------------------------------------------------------------------------------------------------------------------------------------------------------|
| Insert Type                                                                                                                                     | 1 gang Isolated Satellite                                                                                                                                                                                                       |                                                                                                                                                                                  |
| Plate Finish                                                                                                                                    | Linea-Rondo CFX Antique Brass Frame/Satin Brass                                                                                                                                                                                 |                                                                                                                                                                                  |
| Insert Colour                                                                                                                                   | Black                                                                                                                                                                                                                           |                                                                                                                                                                                  |
| EAN13 Barcode                                                                                                                                   | 5017504471675                                                                                                                                                                                                                   |                                                                                                                                                                                  |
| Dimensions (Nominal)                                                                                                                            | Single: Height = 91.5mm Width = 91.5mm Depth = 4.0mm                                                                                                                                                                            |                                                                                                                                                                                  |
| Fixing Hole Centres                                                                                                                             | Box Fixing = 60.3mm Grid Fixing = CFX Clips                                                                                                                                                                                     |                                                                                                                                                                                  |
| Minimum Wall Box Depth                                                                                                                          | 35mm                                                                                                                                                                                                                            |                                                                                                                                                                                  |
| Switched Poles                                                                                                                                  | N/A                                                                                                                                                                                                                             |                                                                                                                                                                                  |
| IP Rating                                                                                                                                       | IP2XD                                                                                                                                                                                                                           |                                                                                                                                                                                  |
| Contact Gap Minimum                                                                                                                             | N/A                                                                                                                                                                                                                             |                                                                                                                                                                                  |
| Earth Terminal Capacity 1                                                                                                                       | 5 x 1mm2                                                                                                                                                                                                                        |                                                                                                                                                                                  |
| Earth Terminal Capacity 2                                                                                                                       | 4 x 1.5mm2                                                                                                                                                                                                                      |                                                                                                                                                                                  |
| Earth Terminal Capacity 3                                                                                                                       | 3 x 2.5mm2                                                                                                                                                                                                                      |                                                                                                                                                                                  |
| Earth Terminal Capacity 4                                                                                                                       | 1 x 4mm2 Multi-strand                                                                                                                                                                                                           |                                                                                                                                                                                  |
| Earth Terminal Capacity 5                                                                                                                       | 1 x 6mm2                                                                                                                                                                                                                        |                                                                                                                                                                                  |
| Product Class 1                                                                                                                                 | Must be earthed (ref BS7671 415.2.1)                                                                                                                                                                                            |                                                                                                                                                                                  |
| Ambient Operating Temperature                                                                                                                   | -5° to +40°C                                                                                                                                                                                                                    |                                                                                                                                                                                  |
| Recommended Location                                                                                                                            | Internal Use Only                                                                                                                                                                                                               |                                                                                                                                                                                  |
| Maximum Installation Altitude                                                                                                                   | 2000m                                                                                                                                                                                                                           |                                                                                                                                                                                  |
| EuroFix Additional Notes                                                                                                                        | Isolated F-type outlet for Satellite or Cable TV installations where a DC signal back to the LNB unit on the satellite dish NOT required.                                                                                       |                                                                                                                                                                                  |
| Patents and Trademarks                                                                                                                          | Linea is a Registered Trade Mark No 2398665 CFX is a Registered Trade Mark No 2398667 Patent No. GB 2383375B Community Trd Mark No. 002906428 Linea-Rondo CFX is a UK Registered Design Certificate No: R21=2106349 SS2=2106350 |                                                                                                                                                                                  |
| All products listed conform to current British or<br>European standard and the product information is<br>correct at the time of going to press. | All accessories are manufactured under an accredited BS EN ISO 9001 : 2015 Quality Management System.                                                                                                                           | It is the policy of the company to improve products as part of our development programme.  Therefore, we reserve the right to alter designs and dimensions without prior notice. |
| Illustrations and diagrams are reproduced within the limitations of reproduction and printing process and are not binding.                      | Due to manufacturing processes we cannot guarantee an exact colour match and shadings of of certain finishes.                                                                                                                   | Correct as at 16 October 2018 04:09 PM<br>E&OE                                                                                                                                   |