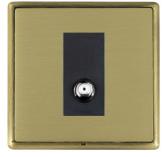

#### **LRXSATIAB-SBB**

Linea-Rondo CFX Antique Brass Frame/Satin Brass Front 1 gang Isolated Satellite Black

## Item Image