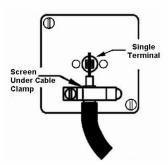

SL

# making connections beautifully

Wiring Accessories • Circuit Protection • Smart Lighting Control & Multi-room Audio

#### **LRXSATIAB-SBB**

Linea-Rondo CFX Antique Brass Frame/Satin Brass Front 1 gang Isolated Satellite Black

## Item Image



## Wiring



#### **Dimensions**



| Primary Range                                                                                                                                   | Linea-Rondo CFX                                                                                                                                                                                                                 |                                                                                                                                                                                  |
|-------------------------------------------------------------------------------------------------------------------------------------------------|---------------------------------------------------------------------------