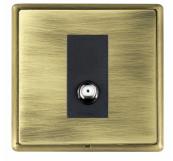

#### **LRXSATIAB-ABB**

Linea-Rondo CFX Antique Brass Frame/Antique Brass Front 1 gang Isolated Satellite Black

## Item Image