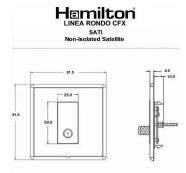

#### **Dimensions**

| Primary Range                                                                                                                                   | Linea-Rondo CFX                                                                                                                                                                                                                 |                                                                                                                                                                                  |
|-------------------------------------------------------------------------------------------------------------------------------------------------|---------------------------------------------------------------------------------------------------------------------------------------------------------------------------------------------------------------------------------|----------------------------------------------------------------------------------------------------------------------------------------------------------------------------------|
| Insert Type                                                                                                                                     | 1 gang Isolated Satellite                                                                                                                                                                                                       |                                                                                                                                                                                  |
| Plate Finish                                                                                                                                    | Linea-Rondo CFX Antique Brass Frame/Antique Brass                                                                                                                                                                               |                                                                                                                                                                                  |
| Insert Colour                                                                                                                                   | Black                                                                                                                                                                                                                           |                                                                                                                                                                                  |
| EAN13 Barcode                                                                                                                                   | 5017504481674                                                                                                                                                                                                                   |                                                                                                                                                                                  |
| Dimensions (Nominal)                                                                                                                            | Single: Height = 91.5mm Width = 91.5mm Depth = 4.0mm                                                                                                                                                                            |                                                                                                                                                                                  |
| Fixing Hole Centres                                                                                                                             | Box Fixing = 60.3mm Grid Fixing = CFX Clips                                                                                                                                                                                     |                                                                                                                                                                                  |
| Minimum Wall Box Depth                                                                                                                          | 35mm                                                                                                                                                                                                                            |                                                                                                                                                                                  |
| Switched Poles                                                                                                                                  | N/A                                                                                                                                                                                                                             |                                                                                                                                                                                  |
| IP Rating                                                                                                                                       | IP2XD                                                                                                                                                                                                                           |                                                                                                                                                                                  |
| Contact Gap Minimum                                                                                                                             | N/A                                                                                                                                                                                                                             |                                                                                                                                                                                  |
| Earth Terminal Capacity 1                                                                                                                       | 5 x 1mm2                                                                                                                                                                                                                        |                                                                                                                                                                                  |
| Earth Terminal Capacity 2                                                                                                                       | 4 x 1.5mm2                                                                                                                                                                                                                      |                                                                                                                                                                                  |
| Earth Terminal Capacity 3                                                                                                                       | 3 x 2.5mm2                                                                                                                                                                                                                      |                                                                                                                                                                                  |
| Earth Terminal Capacity 4                                                                                                                       | 1 x 4mm2 Multi-strand                                                                                                                                                                                                           |                                                                                                                                                                                  |
| Earth Terminal Capacity 5                                                                                                                       | 1 x 6mm2                                                                                                                                                                                                                        |                                                                                                                                                                                  |
| Product Class 1                                                                                                                                 | Must be earthed (ref BS7671 415.2.1)                                                                                                                                                                                            |                                                                                                                                                                                  |
| Ambient Operating Temperature                                                                                                                   | -5° to +40°C                                                                                                                                                                                                                    |                                                                                                                                                                                  |
| Recommended Location                                                                                                                            | Internal Use Only                                                                                                                                                                                                               |                                                                                                                                                                                  |
| Maximum Installation Altitude                                                                                                                   | 2000m                                                                                                                                                                                                                           |                                                                                                                                                                                  |
| EuroFix Additional Notes                                                                                                                        | Isolated F-type outlet for Satellite or Cable TV installations where a DC signal back to the LNB unit on the satellite dish NOT required.                                                                                       |                                                                                                                                                                                  |
| Patents and Trademarks                                                                                                                          | Linea is a Registered Trade Mark No 2398665 CFX is a Registered Trade Mark No 2398667 Patent No. GB 2383375B Community Trd Mark No. 002906428 Linea-Rondo CFX is a UK Registered Design Certificate No: R21=2106349 SS2=2106350 |                                                                                                                                                                                  |
| All products listed conform to current British or<br>European standard and the product information is<br>correct at the time of going to press. | All accessories are manufactured under an accredited BS EN ISO 9001 : 2015 Quality Management System.                                                                                                                           | It is the policy of the company to improve products as part of our development programme.  Therefore, we reserve the right to alter designs and dimensions without prior notice. |
| Illustrations and diagrams are reproduced within the limitations of reproduction and printing process and are not binding.                      | Due to manufacturing processes we cannot guarantee an exact colour match and shadings of of certain finishes.                                                                                                                   | Correct as at 16 October 2018 04:09 PM<br>E&OE                                                                                                                                   |