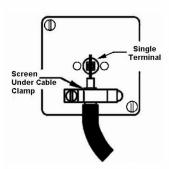

SL

# making connections beautifully

Wiring Accessories • Circuit Protection • Smart Lighting Control & Multi-room Audio

#### **LRXSATIAB-ABB**

Linea-Rondo CFX Antique Brass Frame/Antique Brass Front 1 gang Isolated Satellite Black

## Item Image



## Wiring



#### **Dimensions**



| Primary Range                                                                                                                                   | Linea-Rondo CFX                                                                                                                                                                                                                 |                                                                                                                                                                                  |
|-------------------------------------------------------------------------------------------------------------------------------------------------|---------------------------------------------------------------------------