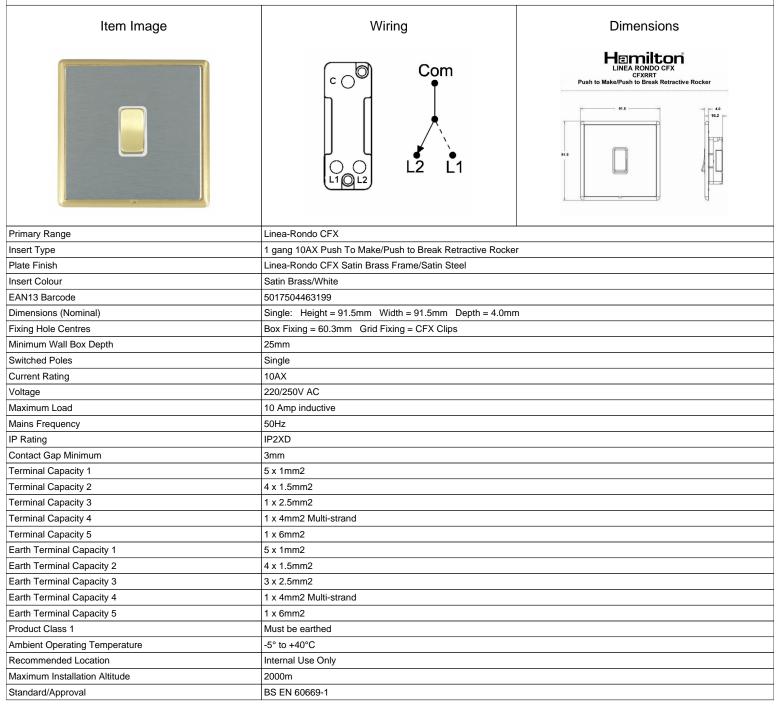

## LRXRRTSB-SSW

Linea-Rondo CFX Satin Brass Frame/Satin Steel Front 1 gang 10AX Push To Make/Push to Break Retractive Rocker Satin Brass/White

SL

making connections beautifully

Wiring Accessories • Circuit Protection • Smart Lighting Control & Multi-room Audio