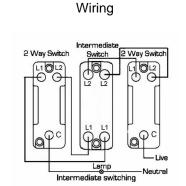

## LRXR32BK-BKB

Linea-Rondo CFX Black Nickel Frame/Black Nickel Front 2 gang 10AX Intermediate Rocker Black Nickel/Black

Item Image

| Primary Range                                                                                                                                   | Linea-Rondo CFX                                                                                                                                                                                                                 |                                                                                                                                                                                     |
|-------------------------------------------------------------------------------------------------------------------------------------------------|---------------------------------------------------------------------------------------------------------------------------------------------------------------------------------------------------------------------------------|-------------------------------------------------------------------------------------------------------------------------------------------------------------------------------------|
| Insert Type                                                                                                                                     | 2 gang 10AX Intermediate Rocker                                                                                                                                                                                                 |                                                                                                                                                                                     |
| Plate Finish                                                                                                                                    | Linea-Rondo CFX Black Nickel Frame/Black Nickel                                                                                                                                                                                 |                                                                                                                                                                                     |
| Insert Colour                                                                                                                                   | Black Nickel/Black                                                                                                                                                                                                              |                                                                                                                                                                                     |
| EAN13 Barcode                                                                                                                                   | 5017504532321                                                                                                                                                                                                                   |                                                                                                                                                                                     |
| Dimensions (Nominal)                                                                                                                            | Single: Height = 91.5mm Width = 91.5mm Depth = 4.0mm                                                                                                                                                                            |                                                                                                                                                                                     |
| Fixing Hole Centres                                                                                                                             | Box Fixing = 60.3mm Grid Fixing = CFX Clips                                                                                                                                                                                     |                                                                                                                                                                                     |
| Minimum Wall Box Depth                                                                                                                          | 25mm                                                                                                                                                                                                                            |                                                                                                                                                                                     |
| Switched Poles                                                                                                                                  | Single                                                                                                                                                                                                                          |                                                                                                                                                                                     |
| Current Rating                                                                                                                                  | 10AX                                                                                                                                                                                                                            |                                                                                                                                                                                     |
| Voltage                                                                                                                                         | 220/250V AC                                                                                                                                                                                                                     |                                                                                                                                                                                     |
| Maximum Load                                                                                                                                    | 10 Amp inductive                                                                                                                                                                                                                |                                                                                                                                                                                     |
| Mains Frequency                                                                                                                                 | 50Hz                                                                                                                                                                                                                            |                                                                                                                                                                                     |
| IP Rating                                                                                                                                       | IP2XD                                                                                                                                                                                                                           |                                                                                                                                                                                     |
| Contact Gap Minimum                                                                                                                             | 3mm                                                                                                                                                                                                                             |                                                                                                                                                                                     |
| Terminal Capacity 1                                                                                                                             | 5 x 1mm2                                                                                                                                                                                                                        |                                                                                                                                                                                     |
| Terminal Capacity 2                                                                                                                             | 4 x 1.5mm2                                                                                                                                                                                                                      |                                                                                                                                                                                     |
| Terminal Capacity 3                                                                                                                             | 1 x 2.5mm2                                                                                                                                                                                                                      |                                                                                                                                                                                     |
| Terminal Capacity 4                                                                                                                             | 1 x 4mm2 Multi-strand                                                                                                                                                                                                           |                                                                                                                                                                                     |
| Terminal Capacity 5                                                                                                                             | 1 x 6mm2                                                                                                                                                                                                                        |                                                                                                                                                                                     |
| Earth Terminal Capacity 1                                                                                                                       | 5 x 1mm2                                                                                                                                                                                                                        |                                                                                                                                                                                     |
| Earth Terminal Capacity 2                                                                                                                       | 4 x 1.5mm2                                                                                                                                                                                                                      |                                                                                                                                                                                     |
| Earth Terminal Capacity 3                                                                                                                       | 3 x 2.5mm2                                                                                                                                                                                                                      |                                                                                                                                                                                     |
| Earth Terminal Capacity 4                                                                                                                       | 1 x 4mm2 Multi-strand                                                                                                                                                                                                           |                                                                                                                                                                                     |
| Earth Terminal Capacity 5                                                                                                                       | 1 x 6mm2                                                                                                                                                                                                                        |                                                                                                                                                                                     |
| Product Class 1                                                                                                                                 | Must be earthed                                                                                                                                                                                                                 |                                                                                                                                                                                     |
| Ambient Operating Temperature                                                                                                                   | -5° to +40°C                                                                                                                                                                                                                    |                                                                                                                                                                                     |
| Recommended Location                                                                                                                            | Internal Use Only                                                                                                                                                                                                               |                                                                                                                                                                                     |
| Maximum Installation Altitude                                                                                                                   | 2000m                                                                                                                                                                                                                           |                                                                                                                                                                                     |
| Standard/Approval                                                                                                                               | BS EN 60669-1                                                                                                                                                                                                                   |                                                                                                                                                                                     |
| Patents and Trademarks                                                                                                                          | Linea is a Registered Trade Mark No 2398665 CFX is a Registered Trade Mark No 2398667 Patent No. GB 2383375B Community Trd Mark No. 002906428 Linea-Rondo CFX is a UK Registered Design Certificate No: R21=2106349 SS2=2106350 |                                                                                                                                                                                     |
| All products listed conform to current British or<br>European standard and the product information is<br>correct at the time of going to press. | All accessories are manufactured under an accredited BS EN ISO 9001 : 2015 Quality Management System.                                                                                                                           | It is the policy of the company to improve products as part of our development programme.  Therefore, we reserve the right to alter designs and dimposions without price positions. |