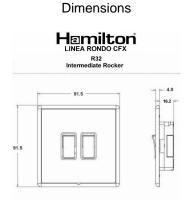

## LRXR32BK-BKB

Linea-Rondo CFX Black Nickel Frame/Black Nickel Front 2 gang 10AX Intermediate Rocker Black Nickel/Black

Item Image

| Primary Range                                                                                                                                   | Linea-Rondo CFX                                                                                                                                                                                                                 |                                                                                                                                                                                     |
|-------------------------------------------------------------------------------------------------------------------------------------------------|---------------------------------------------------------------------------------------------------------------------------------------------------------------------------------------------------------------------------------|-------------------------------------------------------------------------------------------------------------------------------------------------------------------------------------|
| Insert Type                                                                                                                                     | 2 gang 10AX Intermediate Rocker                                                                                                                                                                                                 |                                                                                                                                                                                     |
| Plate Finish                                                                                                                                    | Linea-Rondo CFX Black Nickel Frame/Black Nickel                                                                                                                                                                                 |                                                                                                                                                                                     |
| Insert Colour                                                                                                                                   | Black Nickel/Black                                                                                                                                                                                                              |                                                                                                                                                                                     |
| EAN13 Barcode                                                                                                                                   | 5017504532321                                                                                                                                                                                                                   |                                                                                                                                                                                     |
| Dimensions (Nominal)                                                                                                                            | Single: Height = 91.5mm Width = 91.5mm Depth = 4.0mm                                                                                                                                                                            |                                                                                                                                                                                     |
| Fixing Hole Centres                                                                                                                             | Box Fixing = 60.3mm Grid Fixing = CFX Clips                                                                                                                                                                                     |                                                                                                                                                                                     |
| Minimum Wall Box Depth                                                                                                                          | 25mm                                                                                                                                                                                                                            |                                                                                                                                                                                     |
| Switched Poles                                                                                                                                  | Single                                                                                                                                                                                                                          |                                                                                                                                                                                     |
| Current Rating                                                                                                                                  | 10AX                                                                                                                                                                                                                            |                                                                                                                                                                                     |
| Voltage                                                                                                                                         | 220/250V AC                                                                                                                                                                                                                     |                                                                                                                                                                                     |
| Maximum Load                                                                                                                                    | 10 Amp inductive                                                                                                                                                                                                                |                                                                                                                                                                                     |
| Mains Frequency                                                                                                                                 | 50Hz                                                                                                                                                                                                                            |                                                                                                                                                                                     |
| IP Rating                                                                                                                                       | IP2XD                                                                                                                                                                                                                           |                                                                                                                                                                                     |
| Contact Gap Minimum                                                                                                                             | 3mm                                                                                                                                                                                                                             |                                                                                                                                                                                     |
| Terminal Capacity 1                                                                                                                             | 5 x 1mm2                                                                                                                                                                                                                        |                                                                                                                                                                                     |
| Terminal Capacity 2                                                                                                                             | 4 x 1.5mm2                                                                                                                                                                                                                      |                                                                                                                                                                                     |
| Terminal Capacity 3                                                                                                                             | 1 x 2.5mm2                                                                                                                                                                                                                      |                                                                                                                                                                                     |
| Terminal Capacity 4                                                                                                                             | 1 x 4mm2 Multi-strand                                                                                                                                                                                                           |                                                                                                                                                                                     |
| Terminal Capacity 5                                                                                                                             | 1 x 6mm2                                                                                                                                                                                                                        |                                                                                                                                                                                     |
| Earth Terminal Capacity 1                                                                                                                       | 5 x 1mm2                                                                                                                                                                                                                        |                                                                                                                                                                                     |
| Earth Terminal Capacity 2                                                                                                                       | 4 x 1.5mm2                                                                                                                                                                                                                      |                                                                                                                                                                                     |
| Earth Terminal Capacity 3                                                                                                                       | 3 x 2.5mm2                                                                                                                                                                                                                      |                                                                                                                                                                                     |
| Earth Terminal Capacity 4                                                                                                                       | 1 x 4mm2 Multi-strand                                                                                                                                                                                                           |                                                                                                                                                                                     |
| Earth Terminal Capacity 5                                                                                                                       | 1 x 6mm2                                                                                                                                                                                                                        |                                                                                                                                                                                     |
| Product Class 1                                                                                                                                 | Must be earthed                                                                                                                                                                                                                 |                                                                                                                                                                                     |
| Ambient Operating Temperature                                                                                                                   | -5° to +40°C                                                                                                                                                                                                                    |                                                                                                                                                                                     |
| Recommended Location                                                                                                                            | Internal Use Only                                                                                                                                                                                                               |                                                                                                                                                                                     |
| Maximum Installation Altitude                                                                                                                   | 2000m                                                                                                                                                                                                                           |                                                                                                                                                                                     |
| Standard/Approval                                                                                                                               | BS EN 60669-1                                                                                                                                                                                                                   |                                                                                                                                                                                     |
| Patents and Trademarks                                                                                                                          | Linea is a Registered Trade Mark No 2398665 CFX is a Registered Trade Mark No 2398667 Patent No. GB 2383375B Community Trd Mark No. 002906428 Linea-Rondo CFX is a UK Registered Design Certificate No: R21=2106349 SS2=2106350 |                                                                                                                                                                                     |
| All products listed conform to current British or<br>European standard and the product information is<br>correct at the time of going to press. | All accessories are manufactured under an accredited BS EN ISO 9001 : 2015 Quality Management System.                                                                                                                           | It is the policy of the company to improve products as part of our development programme.  Therefore, we reserve the right to alter designs and dimposions without price positions. |