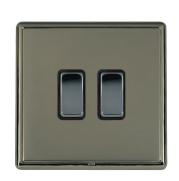

## LRXR32BK-BKB

Linea-Rondo CFX Black Nickel Frame/Black Nickel Front 2 gang 10AX Intermediate Rocker Black Nickel/Black

Item Image

| Primary Range                                                                                                                                   | Linea-Rondo CFX                                                                                                                                                                                                                 |                                                                                                                                                                                     |
|-------------------------------------------------------------------------------------------------------------------------------------------------|---------------------------------------------------------------------------------------------------------------------------------------------------------------------------------------------------------------------------------|-------------------------------------------------------------------------------------------------------------------------------------------------------------------------------------|
| Insert Type                                                                                                                                     | 2 gang 10AX Intermediate Rocker                                                                                                                                                                                                 |                                                                                                                                                                                     |
| Plate Finish                                                                                                                                    | Linea-Rondo CFX Black Nickel Frame/Black Nickel                                                                                                                                                                                 |                                                                                                                                                                                     |
| Insert Colour                                                                                                                                   | Black Nickel/Black                                                                                                                                                                                                              |                                                                                                                                                                                     |
| EAN13 Barcode                                                                                                                                   | 5017504532321                                                                                                                                                                                                                   |                                                                                                                                                                                     |
| Dimensions (Nominal)                                                                                                                            | Single: Height = 91.5mm Width = 91.5mm Depth = 4.0mm                                                                                                                                                                            |                                                                                                                                                                                     |
| Fixing Hole Centres                                                                                                                             | Box Fixing = 60.3mm Grid Fixing = CFX Clips                                                                                                                                                                                     |                                                                                                                                                                                     |
| Minimum Wall Box Depth                                                                                                                          | 25mm                                                                                                                                                                                                                            |                                                                                                                                                                                     |
| Switched Poles                                                                                                                                  | Single                                                                                                                                                                                                                          |                                                                                                                                                                                     |
| Current Rating                                                                                                                                  | 10AX                                                                                                                                                                                                                            |                                                                                                                                                                                     |
| Voltage                                                                                                                                         | 220/250V AC                                                                                                                                                                                                                     |                                                                                                                                                                                     |
| Maximum Load                                                                                                                                    | 10 Amp inductive                                                                                                                                                                                                                |                                                                                                                                                                                     |
| Mains Frequency                                                                                                                                 | 50Hz                                                                                                                                                                                                                            |                                                                                                                                                                                     |
| IP Rating                                                                                                                                       | IP2XD                                                                                                                                                                                                                           |                                                                                                                                                                                     |
| Contact Gap Minimum                                                                                                                             | 3mm                                                                                                                                                                                                                             |                                                                                                                                                                                     |
| Terminal Capacity 1                                                                                                                             | 5 x 1mm2                                                                                                                                                                                                                        |                                                                                                                                                                                     |
| Terminal Capacity 2                                                                                                                             | 4 x 1.5mm2                                                                                                                                                                                                                      |                                                                                                                                                                                     |
| Terminal Capacity 3                                                                                                                             | 1 x 2.5mm2                                                                                                                                                                                                                      |                                                                                                                                                                                     |
| Terminal Capacity 4                                                                                                                             | 1 x 4mm2 Multi-strand                                                                                                                                                                                                           |                                                                                                                                                                                     |
| Terminal Capacity 5                                                                                                                             | 1 x 6mm2                                                                                                                                                                                                                        |                                                                                                                                                                                     |
| Earth Terminal Capacity 1                                                                                                                       | 5 x 1mm2                                                                                                                                                                                                                        |                                                                                                                                                                                     |
| Earth Terminal Capacity 2                                                                                                                       | 4 x 1.5mm2                                                                                                                                                                                                                      |                                                                                                                                                                                     |
| Earth Terminal Capacity 3                                                                                                                       | 3 x 2.5mm2                                                                                                                                                                                                                      |                                                                                                                                                                                     |
| Earth Terminal Capacity 4                                                                                                                       | 1 x 4mm2 Multi-strand                                                                                                                                                                                                           |                                                                                                                                                                                     |
| Earth Terminal Capacity 5                                                                                                                       | 1 x 6mm2                                                                                                                                                                                                                        |                                                                                                                                                                                     |
| Product Class 1                                                                                                                                 | Must be earthed                                                                                                                                                                                                                 |                                                                                                                                                                                     |
| Ambient Operating Temperature                                                                                                                   | -5° to +40°C                                                                                                                                                                                                                    |                                                                                                                                                                                     |
| Recommended Location                                                                                                                            | Internal Use Only                                                                                                                                                                                                               |                                                                                                                                                                                     |
| Maximum Installation Altitude                                                                                                                   | 2000m                                                                                                                                                                                                                           |                                                                                                                                                                                     |
| Standard/Approval                                                                                                                               | BS EN 60669-1                                                                                                                                                                                                                   |                                                                                                                                                                                     |
| Patents and Trademarks                                                                                                                          | Linea is a Registered Trade Mark No 2398665 CFX is a Registered Trade Mark No 2398667 Patent No. GB 2383375B Community Trd Mark No. 002906428 Linea-Rondo CFX is a UK Registered Design Certificate No: R21=2106349 SS2=2106350 |                                                                                                                                                                                     |
| All products listed conform to current British or<br>European standard and the product information is<br>correct at the time of going to press. | All accessories are manufactured under an accredited BS EN ISO 9001 : 2015 Quality Management System.                                                                                                                           | It is the policy of the company to improve products as part of our development programme.  Therefore, we reserve the right to alter designs and dimposions without price positions. |