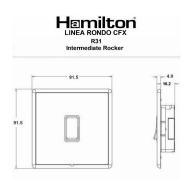

## LRXR31PB-ABW

Linea-Rondo CFX Polished Brass Frame/Antique Brass Front 1 gang 10AX Intermediate Rocker Polished Brass/White

Item Image

**Dimensions** 

| Primary Range                                                                                                                                   | Linea-Rondo CFX                                                                                                                                                                                                                 |                                                                                                                                                                                  |
|-------------------------------------------------------------------------------------------------------------------------------------------------|---------------------------------------------------------------------------------------------------------------------------------------------------------------------------------------------------------------------------------|----------------------------------------------------------------------------------------------------------------------------------------------------------------------------------|
| Insert Type                                                                                                                                     | 1 gang 10AX Intermediate Rocker                                                                                                                                                                                                 |                                                                                                                                                                                  |
| Plate Finish                                                                                                                                    | Linea-Rondo CFX Polished Brass Frame/Antique Brass                                                                                                                                                                              |                                                                                                                                                                                  |
| Insert Colour                                                                                                                                   | Polished Brass/White                                                                                                                                                                                                            |                                                                                                                                                                                  |
| EAN13 Barcode                                                                                                                                   | 5017504423315                                                                                                                                                                                                                   |                                                                                                                                                                                  |
| Dimensions (Nominal)                                                                                                                            | Single: Height = 91.5mm Width = 91.5mm Depth = 4.0mm                                                                                                                                                                            |                                                                                                                                                                                  |
| Fixing Hole Centres                                                                                                                             | Box Fixing = 60.3mm Grid Fixing = CFX Clips                                                                                                                                                                                     |                                                                                                                                                                                  |
| Minimum Wall Box Depth                                                                                                                          | 25mm                                                                                                                                                                                                                            |                                                                                                                                                                                  |
| Switched Poles                                                                                                                                  | Single                                                                                                                                                                                                                          |                                                                                                                                                                                  |
| Current Rating                                                                                                                                  | 10AX                                                                                                                                                                                                                            |                                                                                                                                                                                  |
| Voltage                                                                                                                                         | 220/250V AC                                                                                                                                                                                                                     |                                                                                                                                                                                  |
| Maximum Load                                                                                                                                    | 10 Amp inductive                                                                                                                                                                                                                |                                                                                                                                                                                  |
| Mains Frequency                                                                                                                                 | 50Hz                                                                                                                                                                                                                            |                                                                                                                                                                                  |
| IP Rating                                                                                                                                       | IP2XD                                                                                                                                                                                                                           |                                                                                                                                                                                  |
| Contact Gap Minimum                                                                                                                             | 3mm                                                                                                                                                                                                                             |                                                                                                                                                                                  |
| Terminal Capacity 1                                                                                                                             | 5 x 1mm2                                                                                                                                                                                                                        |                                                                                                                                                                                  |
| Terminal Capacity 2                                                                                                                             | 4 x 1.5mm2                                                                                                                                                                                                                      |                                                                                                                                                                                  |
| Terminal Capacity 3                                                                                                                             | 1 x 2.5mm2                                                                                                                                                                                                                      |                                                                                                                                                                                  |
| Terminal Capacity 4                                                                                                                             | 1 x 4mm2 Multi-strand                                                                                                                                                                                                           |                                                                                                                                                                                  |
| Terminal Capacity 5                                                                                                                             | 1 x 6mm2                                                                                                                                                                                                                        |                                                                                                                                                                                  |
| Earth Terminal Capacity 1                                                                                                                       | 5 x 1mm2                                                                                                                                                                                                                        |                                                                                                                                                                                  |
| Earth Terminal Capacity 2                                                                                                                       | 4 x 1.5mm2                                                                                                                                                                                                                      |                                                                                                                                                                                  |
| Earth Terminal Capacity 3                                                                                                                       | 3 x 2.5mm2                                                                                                                                                                                                                      |                                                                                                                                                                                  |
| Earth Terminal Capacity 4                                                                                                                       | 1 x 4mm2 Multi-strand                                                                                                                                                                                                           |                                                                                                                                                                                  |
| Earth Terminal Capacity 5                                                                                                                       | 1 x 6mm2                                                                                                                                                                                                                        |                                                                                                                                                                                  |
| Product Class 1                                                                                                                                 | Must be earthed                                                                                                                                                                                                                 |                                                                                                                                                                                  |
| Ambient Operating Temperature                                                                                                                   | -5° to +40°C                                                                                                                                                                                                                    |                                                                                                                                                                                  |
| Recommended Location                                                                                                                            | Internal Use Only                                                                                                                                                                                                               |                                                                                                                                                                                  |
| Maximum Installation Altitude                                                                                                                   | 2000m                                                                                                                                                                                                                           |                                                                                                                                                                                  |
| Standard/Approval                                                                                                                               | BS EN 60669-1                                                                                                                                                                                                                   |                                                                                                                                                                                  |
| Patents and Trademarks                                                                                                                          | Linea is a Registered Trade Mark No 2398665 CFX is a Registered Trade Mark No 2398667 Patent No. GB 2383375B Community Trd Mark No. 002906428 Linea-Rondo CFX is a UK Registered Design Certificate No: R21=2106349 SS2=2106350 |                                                                                                                                                                                  |
| All products listed conform to current British or<br>European standard and the product information is<br>correct at the time of going to press. | All accessories are manufactured under an accredited BS EN ISO 9001 : 2015 Quality Management System.                                                                                                                           | It is the policy of the company to improve products as part of our development programme.  Therefore, we reserve the right to alter designs and dimensions without pricy notice. |