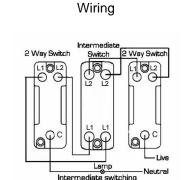

## making connections beautifully

Wiring Accessories • Circuit Protection • Smart Lighting Control & Multi-room Audio

## LRXR31PB-ABW

Linea-Rondo CFX Polished Brass Frame/Antique Brass Front 1 gang 10AX Intermediate Rocker Polished Brass/White

Item Image





**Dimensions** 

| Primary Range                                                                                                                                   | Linea-Rondo CFX                                                                                                                                                                                                                 |                                                                                                                                                                                  |
|-------------------------------------------------------------------------------------------------------------------------------------------------|-------------------------------------------------------------------------------