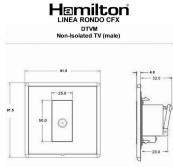

## Dimensions

|                                                                                                                                                 |                                                                                                                                                                                                                                 | 22.0                                                                                                                                                                             |
|-------------------------------------------------------------------------------------------------------------------------------------------------|---------------------------------------------------------------------------------------------------------------------------------------------------------------------------------------------------------------------------------|----------------------------------------------------------------------------------------------------------------------------------------------------------------------------------|
| Primary Range                                                                                                                                   | Linea-Rondo CFX                                                                                                                                                                                                                 |                                                                                                                                                                                  |
| Insert Type                                                                                                                                     | 1 gang Non-Isolated TV (Male) (DAB Compatible)                                                                                                                                                                                  |                                                                                                                                                                                  |
| Plate Finish                                                                                                                                    | Linea-Rondo CFX Polished Brass Frame/Antique Brass                                                                                                                                                                              |                                                                                                                                                                                  |
| Insert Colour                                                                                                                                   | Black                                                                                                                                                                                                                           |                                                                                                                                                                                  |
| EAN13 Barcode                                                                                                                                   | 5017504421519                                                                                                                                                                                                                   |                                                                                                                                                                                  |
| Dimensions (Nominal)                                                                                                                            | Single: Height = 91.5mm Width = 91.5mm Depth = 4.0mm                                                                                                                                                                            |                                                                                                                                                                                  |
| Fixing Hole Centres                                                                                                                             | Box Fixing = 60.3mm Grid Fixing = CFX Clips                                                                                                                                                                                     |                                                                                                                                                                                  |
| Minimum Wall Box Depth                                                                                                                          | 35mm                                                                                                                                                                                                                            |                                                                                                                                                                                  |
| Switched Poles                                                                                                                                  | N/A                                                                                                                                                                                                                             |                                                                                                                                                                                  |
| IP Rating                                                                                                                                       | IP2XD                                                                                                                                                                                                                           |                                                                                                                                                                                  |
| Contact Gap Minimum                                                                                                                             | N/A                                                                                                                                                                                                                             |                                                                                                                                                                                  |
| Earth Terminal Capacity 1                                                                                                                       | 5 x 1mm2                                                                                                                                                                                                                        |                                                                                                                                                                                  |
| Earth Terminal Capacity 2                                                                                                                       | 4 x 1.5mm2                                                                                                                                                                                                                      |                                                                                                                                                                                  |
| Earth Terminal Capacity 3                                                                                                                       | 3 x 2.5mm2                                                                                                                                                                                                                      |                                                                                                                                                                                  |
| Earth Terminal Capacity 4                                                                                                                       | 1 x 4mm2 Multi-strand                                                                                                                                                                                                           |                                                                                                                                                                                  |
| Earth Terminal Capacity 5                                                                                                                       | 1 x 6mm2                                                                                                                                                                                                                        |                                                                                                                                                                                  |
| Product Class 1                                                                                                                                 | Must be earthed (ref BS7671 415.2.1)                                                                                                                                                                                            |                                                                                                                                                                                  |
| Ambient Operating Temperature                                                                                                                   | -5° to +40°C                                                                                                                                                                                                                    |                                                                                                                                                                                  |
| Recommended Location                                                                                                                            | Internal Use Only                                                                                                                                                                                                               |                                                                                                                                                                                  |
| Maximum Installation Altitude                                                                                                                   | 2000m                                                                                                                                                                                                                           |                                                                                                                                                                                  |
| EuroFix Additional Notes                                                                                                                        | TV Outlet (IEC 169-2 male socket) Usually used for FM (DAB) outlet                                                                                                                                                              |                                                                                                                                                                                  |
| Frequencies 1                                                                                                                                   | FM DC=5-2200 MHz                                                                                                                                                                                                                |                                                                                                                                                                                  |
| Patents and Trademarks                                                                                                                          | Linea is a Registered Trade Mark No 2398665 CFX is a Registered Trade Mark No 2398667 Patent No. GB 2383375B Community Trd Mark No. 002906428 Linea-Rondo CFX is a UK Registered Design Certificate No: R21=2106349 SS2=2106350 |                                                                                                                                                                                  |
| All products listed conform to current British or<br>European standard and the product information is<br>correct at the time of going to press. | All accessories are manufactured under an accredited BS EN ISO 9001 : 2015 Quality Management System.                                                                                                                           | It is the policy of the company to improve products as part of our development programme.  Therefore, we reserve the right to alter designs and dimensions without prior notice. |
| Illustrations and diagrams are reproduced within the limitations of reproduction and printing                                                   | Due to manufacturing processes we cannot guarantee an exact colour match and shadings of                                                                                                                                        | Correct as at 16 October 2018 04:06 PM<br>E&OE                                                                                                                                   |