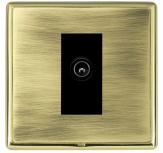

## **LRXDTVMPB-ABB**

Linea-Rondo CFX Polished Brass Frame/Antique Brass Front 1 gang Non-Isolated TV (Male) Black

Item Image