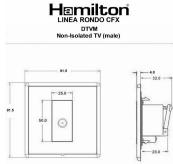

## Dimensions

|                                                                                                                                                 | 70                                                                                                                                                                                                                              | -28.0                                                                                                                                                                            |
|-------------------------------------------------------------------------------------------------------------------------------------------------|---------------------------------------------------------------------------------------------------------------------------------------------------------------------------------------------------------------------------------|----------------------------------------------------------------------------------------------------------------------------------------------------------------------------------|
| Primary Range                                                                                                                                   | Linea-Rondo CFX                                                                                                                                                                                                                 |                                                                                                                                                                                  |
| Insert Type                                                                                                                                     | 1 gang Non-Isolated TV (Male) (DAB Compatible)                                                                                                                                                                                  |                                                                                                                                                                                  |
| Plate Finish                                                                                                                                    | Linea-Rondo CFX Black Nickel Frame/Polished Brass                                                                                                                                                                               |                                                                                                                                                                                  |
| Insert Colour                                                                                                                                   | Black                                                                                                                                                                                                                           |                                                                                                                                                                                  |
| EAN13 Barcode                                                                                                                                   | 5017504381516                                                                                                                                                                                                                   |                                                                                                                                                                                  |
| Dimensions (Nominal)                                                                                                                            | Single: Height = 91.5mm Width = 91.5mm Depth = 4.0mm                                                                                                                                                                            |                                                                                                                                                                                  |
| Fixing Hole Centres                                                                                                                             | Box Fixing = 60.3mm Grid Fixing = CFX Clips                                                                                                                                                                                     |                                                                                                                                                                                  |
| Minimum Wall Box Depth                                                                                                                          | 35mm                                                                                                                                                                                                                            |                                                                                                                                                                                  |
| Switched Poles                                                                                                                                  | N/A                                                                                                                                                                                                                             |                                                                                                                                                                                  |
| IP Rating                                                                                                                                       | IP2XD                                                                                                                                                                                                                           |                                                                                                                                                                                  |
| Contact Gap Minimum                                                                                                                             | N/A                                                                                                                                                                                                                             |                                                                                                                                                                                  |
| Earth Terminal Capacity 1                                                                                                                       | 5 x 1mm2                                                                                                                                                                                                                        |                                                                                                                                                                                  |
| Earth Terminal Capacity 2                                                                                                                       | 4 x 1.5mm2                                                                                                                                                                                                                      |                                                                                                                                                                                  |
| Earth Terminal Capacity 3                                                                                                                       | 3 x 2.5mm2                                                                                                                                                                                                                      |                                                                                                                                                                                  |
| Earth Terminal Capacity 4                                                                                                                       | 1 x 4mm2 Multi-strand                                                                                                                                                                                                           |                                                                                                                                                                                  |
| Earth Terminal Capacity 5                                                                                                                       | 1 x 6mm2                                                                                                                                                                                                                        |                                                                                                                                                                                  |
| Product Class 1                                                                                                                                 | Must be earthed (ref BS7671 415.2.1)                                                                                                                                                                                            |                                                                                                                                                                                  |
| Ambient Operating Temperature                                                                                                                   | -5° to +40°C                                                                                                                                                                                                                    |                                                                                                                                                                                  |
| Recommended Location                                                                                                                            | Internal Use Only                                                                                                                                                                                                               |                                                                                                                                                                                  |
| Maximum Installation Altitude                                                                                                                   | 2000m                                                                                                                                                                                                                           |                                                                                                                                                                                  |
| EuroFix Additional Notes                                                                                                                        | TV Outlet (IEC 169-2 male socket) Usually used for FM (DAB) outlet                                                                                                                                                              |                                                                                                                                                                                  |
| Frequencies 1                                                                                                                                   | FM DC=5-2200 MHz                                                                                                                                                                                                                |                                                                                                                                                                                  |
| Patents and Trademarks                                                                                                                          | Linea is a Registered Trade Mark No 2398665 CFX is a Registered Trade Mark No 2398667 Patent No. GB 2383375B Community Trd Mark No. 002906428 Linea-Rondo CFX is a UK Registered Design Certificate No: R21=2106349 SS2=2106350 |                                                                                                                                                                                  |
| All products listed conform to current British or<br>European standard and the product information is<br>correct at the time of going to press. | All accessories are manufactured under an accredited BS EN ISO 9001 : 2015 Quality Management System.                                                                                                                           | It is the policy of the company to improve products as part of our development programme.  Therefore, we reserve the right to alter designs and dimensions without prior notice. |
| Illustrations and diagrams are reproduced within the limitations of reproduction and printing                                                   | Due to manufacturing processes we cannot guarantee an exact colour match and shadings of                                                                                                                                        | Correct as at 16 October 2018 04:06 PM<br>E&OE                                                                                                                                   |