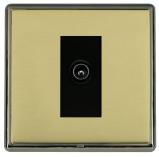

## LRXDTVMBK-PBB

Linea-Rondo CFX Black Nickel Frame/Polished Brass Front 1 gang Non-Isolated TV (Male) Black

Item Image